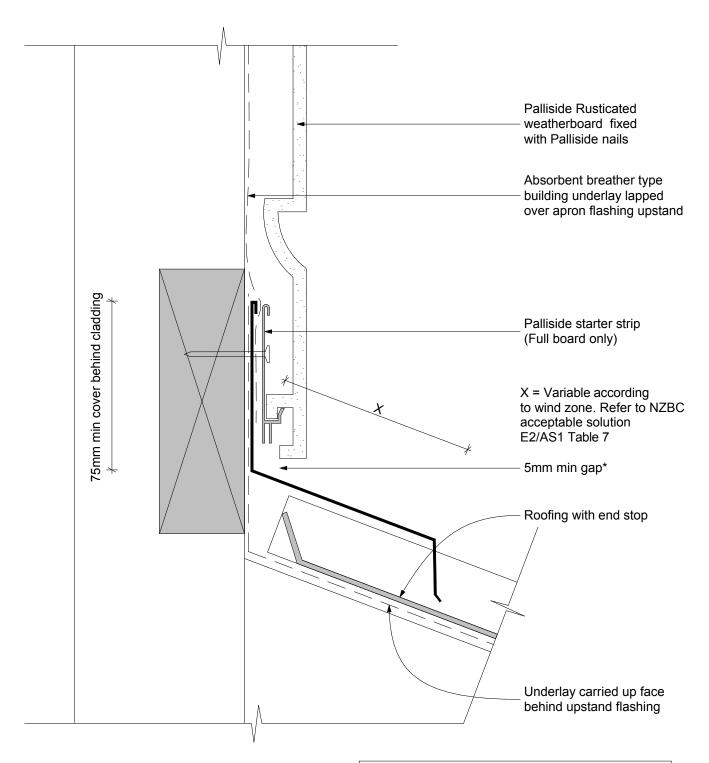

\*This detail may be used for roofs with a pitch of 12degrees minimum. Where the pitch is less than 12degrees 35mm min clearance is required between the underside of the cladding and the apron flashing

Apron Flashing - Horizontal

Palliside Rusticated Weatherboard

| Scale:                                                                                                                                    | 1:2        |
|-------------------------------------------------------------------------------------------------------------------------------------------|------------|
| Do not scale from drawings.<br>Contact Dynex Extrusions Ltd<br>for exact dimensions<br>www.palliside.co.nz<br>0800 4 DYNEX (0800 4 39639) |            |
| Date:                                                                                                                                     | March 2015 |
| Detail No:                                                                                                                                | DF-18-R    |