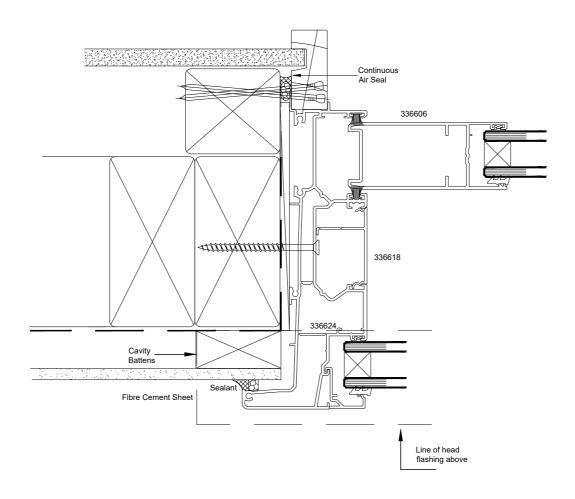

| © 2017 Altus NZ Ltd               | Issue 5.0 January 2017                                  | Scale 1:2 | pas40_stackerdoor_cav_fcs_jamb01.dwg |
|-----------------------------------|---------------------------------------------------------|-----------|--------------------------------------|
| Fletcher<br>WINDOW + DOOR SYSTEMS | Pacific Architectural Suite (40mm platform)             |           |                                      |
|                                   | Stacker Door - Cavity Fixed - Fibre Cement Sheet - Jamb |           |                                      |
|                                   | Chair Frame Fixed Overlite Head                         |           |                                      |

QuickCode:A4DS6\_CGJ

Jamb Detail Fletcher Aluminium Pacific Architectural Suite

0800 397 263

technical@altus.co.nz www.designresource.co.nz

Disclaimer: This information is intended solely as a guide for use of Altus products. Before using you should ensure that the product is suitable for use in the specific application. Nothing in this information constitutes a statement of fitness for particular purpose and appropriate expert advice is to always be obtained. Altus makes no warranty regarding the use of this information with non-Altus products. This drawing is the property of Altus NZ Ltd.