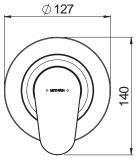

OPERATING TEMPERATURE: 5 °C - 80 °C

- · Ceramic cartridge
- Metal faceplate
- 20mm installation tolerance
- · Includes fastflow®

**AOAPSCP** 

Chrome

http://www.methven.com/nz/aio-shower-mixer-fastflow