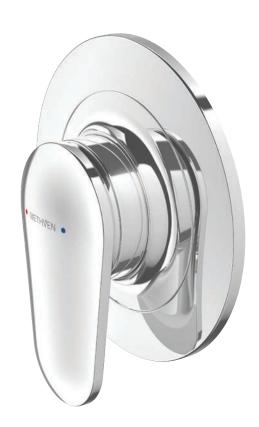

## METHVEN

**Fastflow**°

**AIO SHOWER MIXER** 

Fastflow® technology delivers unrivalled performance on unequal pressure installations. It has been used and trusted by New Zealand plumbers for over 20 years.

OPERATING TEMPERATURE: 5 °C - 80 °C

- · Ceramic cartridge
- Metal faceplate
- 20mm installation tolerance
- · Includes fastflow®

**AOAPSCP** 

Chrome

http://www.methven.com/nz/aio-shower-mixer-fastflow