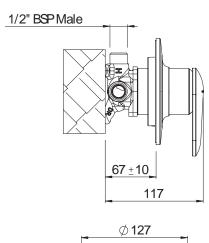

- CARTRIDGE TYPE: Ceramic, Fastflow
- **CLASSIFICATION:** Suitable for all pressure systems

INLET CONNECTIONS: 1/2 " BSP

OUTLET CONNECTIONS: 1/2 " BSP

WORKING PRESSURE EQUAL: 35 - 500kPa

WORKING PRESSURE UNEQUAL: 35 - 300kPa

OPERATING TEMPERATURE: 5 °C - 80 °C

- · Ceramic cartridge
- Metal faceplate
- 20mm installation tolerance
- · Includes fastflow®

**AOAPSCP** 

Chrome

http://www.methven.com/nz/aio-shower-mixer-fastflow