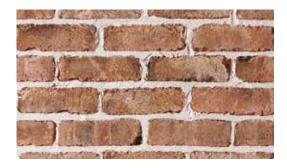

## Product Range: San Selmo

Product Name: Aged Red | Size: 230 x 70 x 76mm | Manufactured: Imported

| Typical Properties                                        |        |
|-----------------------------------------------------------|--------|
| Length (mm)                                               | 230mm  |
| Width (mm)                                                | 70mm   |
| Height (mm)                                               | 76mm   |
| Dimensional Category                                      | DW1    |
| Average Weight / Unit (kg)                                | 2.0    |
| Units per Square Metre                                    | 48.5   |
| Pack Size                                                 | 624    |
| Characteristic Unconfined Compressive Strength (f'uc) MPa | >10    |
| Maximum Cold Water Absorbtion (%)                         | <20    |
| Initial Rate of Absorption (IRA) (kg/m² min)              | 3.0    |
| Estimated 15 year Coefficient of Expansion (e'Factor)     | <1.0   |
| Core Volume (%)                                           | NA     |
| Liability to Efflorescence                                | Slight |
| Lime Pitting Liability                                    | Slight |
| Solar Absorbtance Rating                                  | Dark   |
| Light Reflectance Value (LRV)                             | 22.9   |