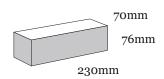

## Product Range: San Selmo

Product Name: Aged Red | Size: 230 x 70 x 76mm | Manufactured: Imported

| Typical Properties                                        |        |
|-----------------------------------------------------------|--------|
| Length (mm)                                               | 230mm  |
| Width (mm)                                                | 70mm   |
| Height (mm)                                               | 76mm   |
| Dimensional Category                                      | DW1    |
| Average Weight / Unit (kg)                                | 2.0    |
| Units per Square Metre                                    | 48.5   |
| Pack Size                                                 | 624    |
| Characteristic Unconfined Compressive Strength (f'uc) MPa | >10    |
| Maximum Cold Water Absorbtion (%)                         | <20    |
| Initial Rate of Absorption (IRA) (kg/m² min)              | 3.0    |
| Estimated 15 year Coefficient of Expansion (e'Factor)     | <1.0   |
| Core Volume (%)                                           | NA     |
| Liability to Efflorescence                                | Slight |
| Lime Pitting Liability                                    | Slight |
| Solar Absorbtance Rating                                  | Dark   |
| Light Reflectance Value (LRV)                             | 22.9   |