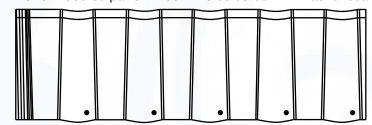

## **Modena Tile Fixing Details**

Bottom Course pattern - 50 x 2.8 coloured with washer seal

Main roof area pattern - 50 x 2.8 Black or Galv nails

- Tiles /m2: 2.27
- Available in pre-painted COLORSTEEL® or Chip Coat Finish
- \* Weight (painted): 2.1kg (chip coated): 3.3kg