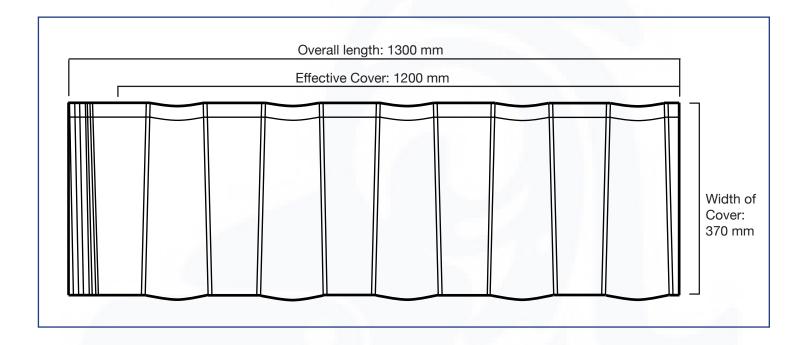

## **Modena Tile Fixing Details**

Bottom Course pattern - 50 x 2.8 coloured with washer seal

Main roof area pattern - 50 x 2.8 Black or Galv nails

- Tiles /m2: 2.27
- Available in pre-painted COLORSTEEL® or Chip Coat Finish
- \* Weight (painted): 2.1kg (chip coated): 3.3kg