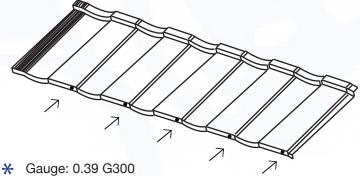

## **Modena Tile Fixing Details**

Bottom Course pattern - 50 x 2.8 coloured with washer seal

Main roof area pattern - 50 x 2.8 Black or Galv nails

- Tiles /m2: 2.27
- Available in pre-painted COLORSTEEL® or Chip Coat Finish
- \* Weight (painted): 2.1kg (chip coated): 3.3kg