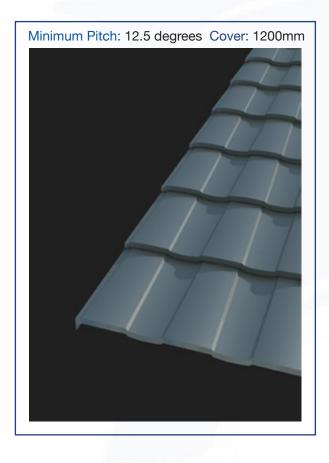

## **Modena Tile**

0800 ROOFNZ (0800 766369)

The Modena Tile is the latest addition to the Metalcraft Metal Tile range. Available in both chip coated or pressed Colorsteel, the flat design of the Modena affords a sophisticated look, with the benefit of durability and weather resistance unique to metal tiles. It is similar in appearance to a heavyweight tile, but eliminates the need and associated extra expense of reinforced trusses.