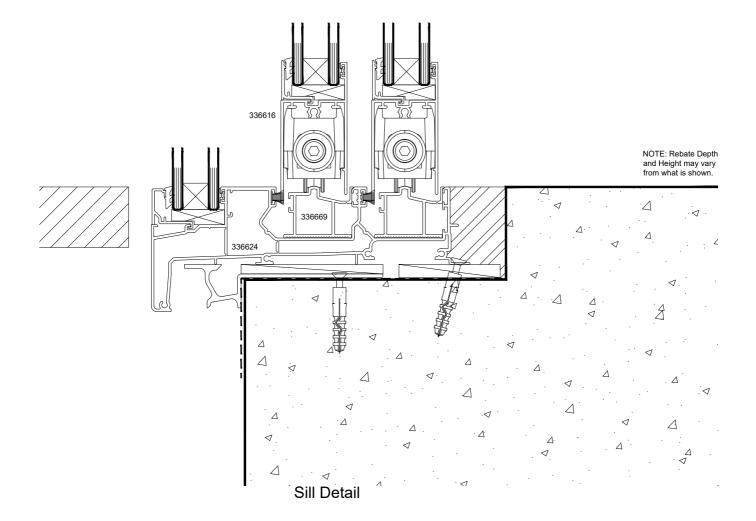

Issue 5.0 January 2017 Scale 1:2

Stacker Door - Cavity Fixed - Plywood Sheet - LevelStep

Pacific Architectural Suite (40mm platform)

QuickCode:A4DS6\_CLU

0800 397 263

technical@altus.co.nz www.designresource.co.nz