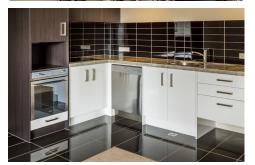

The Stratum Management Ltd apartment complex was designed by Architecture Plus and it was completed in August 2014. Bathrooms, kitchens and common areas feature both horizontal and vertical tiled surfaces creating a total of 2500m2 of tiled area. The lobby and lift foyers also feature floor and wall tiling.

## **ARDEX SOLUTION**

Elevate Apartments includes ARDEX products for floor levelling, acoustic soundproofing, undertile waterproofing, exterior waterproofing and tiling. This complete System ARDEX solution ensures all of the products are designed to work together for maximum performance.

In each of the 82 bathrooms, ARDEX WPM 001 and WPM 002 acrylic waterproofing membranes have been used along with ARDEX X 56 adhesive for floor tiling and ARDEX MPP for wall tiling. Further soundproofing was included in the bathroom floors over the undertile waterproofing membrane. All of the tiled areas were finished with ARDEX FS-DD grout and ARDEX SE Silicone or ARDEX ST neutral cure silicone.