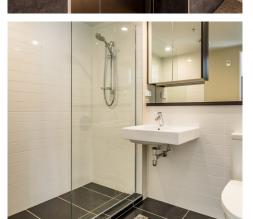

The Stratum Management Ltd apartment complex was designed by Architecture Plus and it was completed in August 2014. Bathrooms, kitchens and common areas feature both horizontal and vertical tiled surfaces creating a total of 2500m2 of tiled area. The lobby and lift foyers also feature floor and wall tiling.

In each of the 82 bathrooms, ARDEX WPM 001 and WPM 002 acrylic waterproofing membranes have been used along with ARDEX X 56 adhesive for floor tiling and ARDEX MPP for wall tiling. Further soundproofing was included in the bathroom floors over the undertile waterproofing membrane. All of the tiled areas were finished with ARDEX FS-DD grout and ARDEX SE Silicone or ARDEX ST neutral cure silicone.