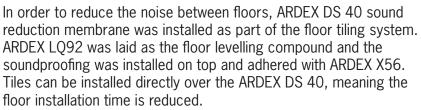

In each of the 82 bathrooms, ARDEX WPM 001 and WPM 002 acrylic waterproofing membranes have been used along with ARDEX X 56 adhesive for floor tiling and ARDEX MPP for wall tiling. Further soundproofing was included in the bathroom floors over the undertile waterproofing membrane. All of the tiled areas were finished with ARDEX FS-DD grout and ARDEX SE Silicone or ARDEX ST neutral cure silicone.