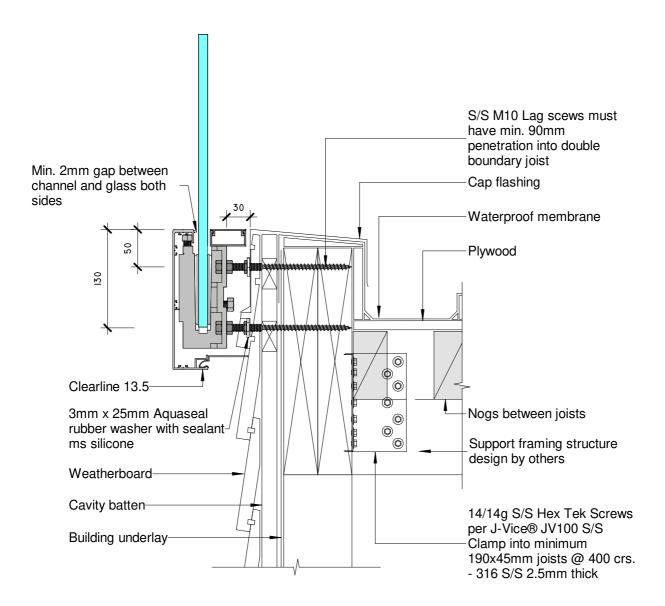

Glass Vice® Clearline®

13.5mm Laminated

Frameless

Weatherboard

gv\_cad\_details.rvt All dimensions in millimetres

Glass Vice® Clearline®
13.5mm Laminated

Date: December 2019 Scale: 1:5 CAD Based Details

gv\_cad\_details.rvt All dimensions in millimetres