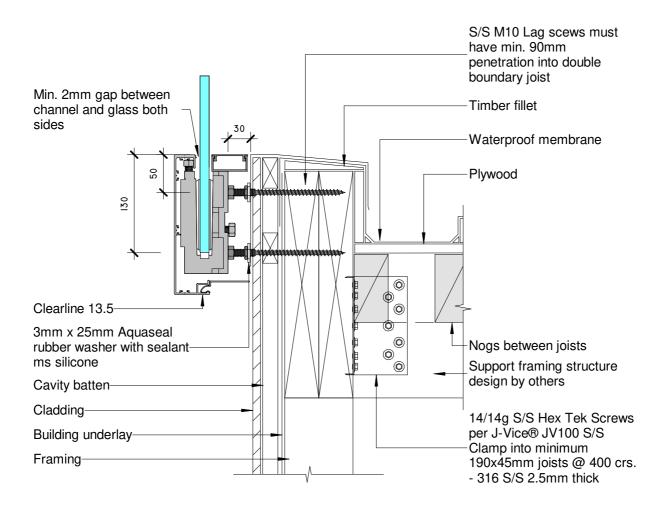

Glass Vice® Clearline®

13.5mm Laminated

Frameless

Weatherboard

gv\_cad\_details.rvt All dimensions in millimetres

Glass Vice® Clearline®
13.5mm Laminated

Date: December 2019 Scale: 1:5 CAD Based Details

gv\_cad\_details.rvt All dimensions in millimetres

gv\_cad\_details.rvt All dimensions in millimetres

Glass Vice® Clearline®
13.5mm Laminated

Date: December 2019 Scale: 1:5 CAD Based Details

gv\_cad\_details.rvt All dimensions in millimetres

Sheet Cladding