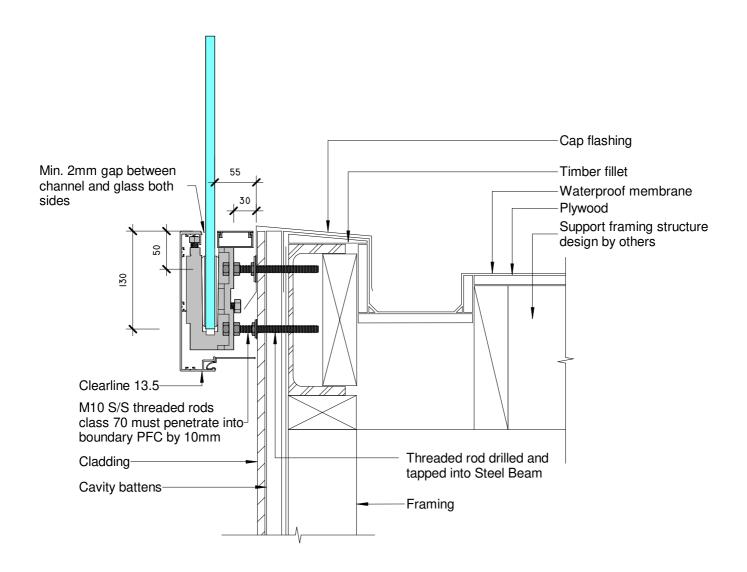

Date: December 2019 Scale: 1:5 CAD Based Details

Steel members to be designed by Engineer CPEng. Spacing limited by glass capacity - refer to PS1 certificates

© 2019. The copyright of this document is the property of Glass Vice Limited and shall not be reproduced, copied, loaned or disposed of directly, or indirectly, nor used for any purpose other than that for which it is specifically furnished without prior consent.