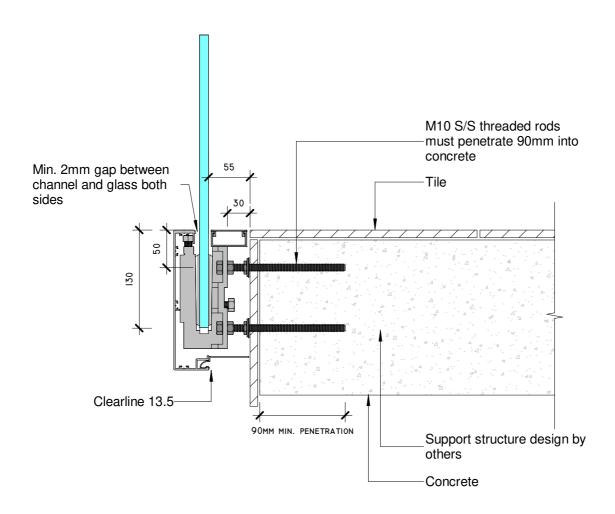

Glass Vice® Clearline®

13.5mm Laminated

Frameless

Weatherboard

gv\_cad\_details.rvt All dimensions in millimetres

Glass Vice® Clearline®
13.5mm Laminated

Date: December 2019 Scale: 1:5 CAD Based Details

gv\_cad\_details.rvt All dimensions in millimetres

**Timber Decking** 

Date: December 2019 Scale: 1:5 CAD Based Details

Concrete

gv\_cad\_details.rvt All dimensions in millimetres

Glass Vice® Clearline®
13.5mm Laminated

Date: December 2019 Scale: 1:5 CAD Based Details

gv\_cad\_details.rvt All dimensions in millimetres

Glass Vice® Clearline®
13.5mm Laminated

Date: December 2019 Scale: 1:5 CAD Based Details

gv\_cad\_details.rvt All dimensions in millimetres

Sheet Cladding

Date: December 2019 Scale: 1:5 CAD Based Details

Steel members to be designed by Engineer CPEng. Spacing limited by glass capacity - refer to PS1 certificates

© 2019. The copyright of this document is the property of Glass Vice Limited and shall not be reproduced, copied, loaned or disposed of directly, or indirectly, nor used for any purpose other than that for which it is specifically furnished without prior consent.