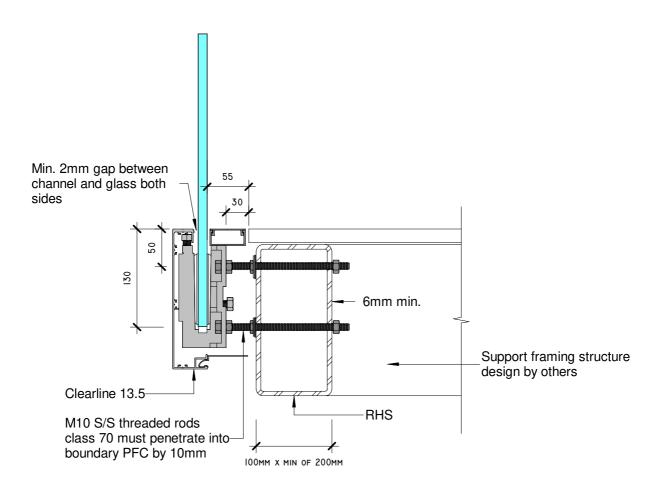

Glass Vice® Clearline®

13.5mm Laminated

Frameless

Weatherboard

gv\_cad\_details.rvt All dimensions in millimetres

Glass Vice® Clearline®
13.5mm Laminated

Date: December 2019 Scale: 1:5 CAD Based Details

gv\_cad\_details.rvt All dimensions in millimetres

Date: December 2019 Scale: 1:5 CAD Based Details

Steel members to be designed by Engineer CPEng. Spacing limited by glass capacity - refer to PS1 certificates

© 2019. The copyright of this document is the property of Glass Vice Limited and shall not be reproduced, copied, loaned or disposed of directly, or indirectly, nor used for any purpose other than that for which it is specifically furnished without prior consent.