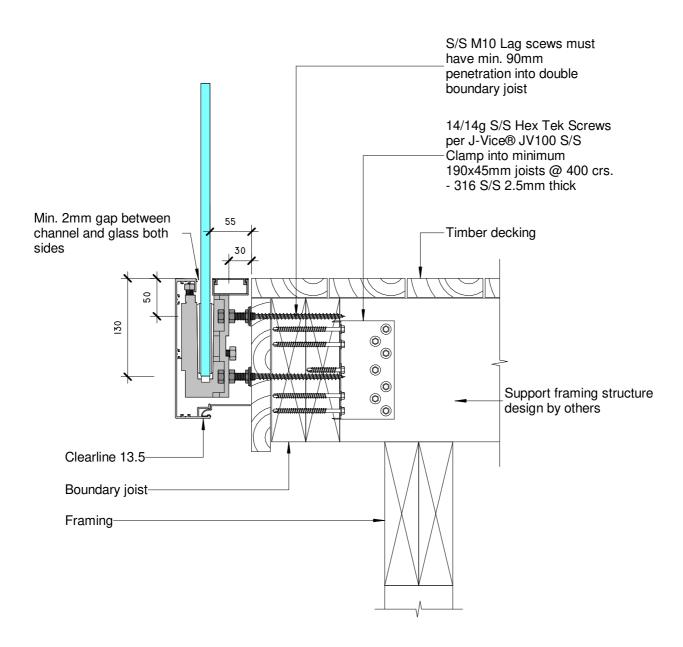

**Timber Decking** 

Date: December 2019 Scale: 1:5 CAD Based Details

Concrete

gv\_cad\_details.rvt All dimensions in millimetres

Glass Vice® Clearline®
13.5mm Laminated

Date: December 2019 Scale: 1:5 CAD Based Details