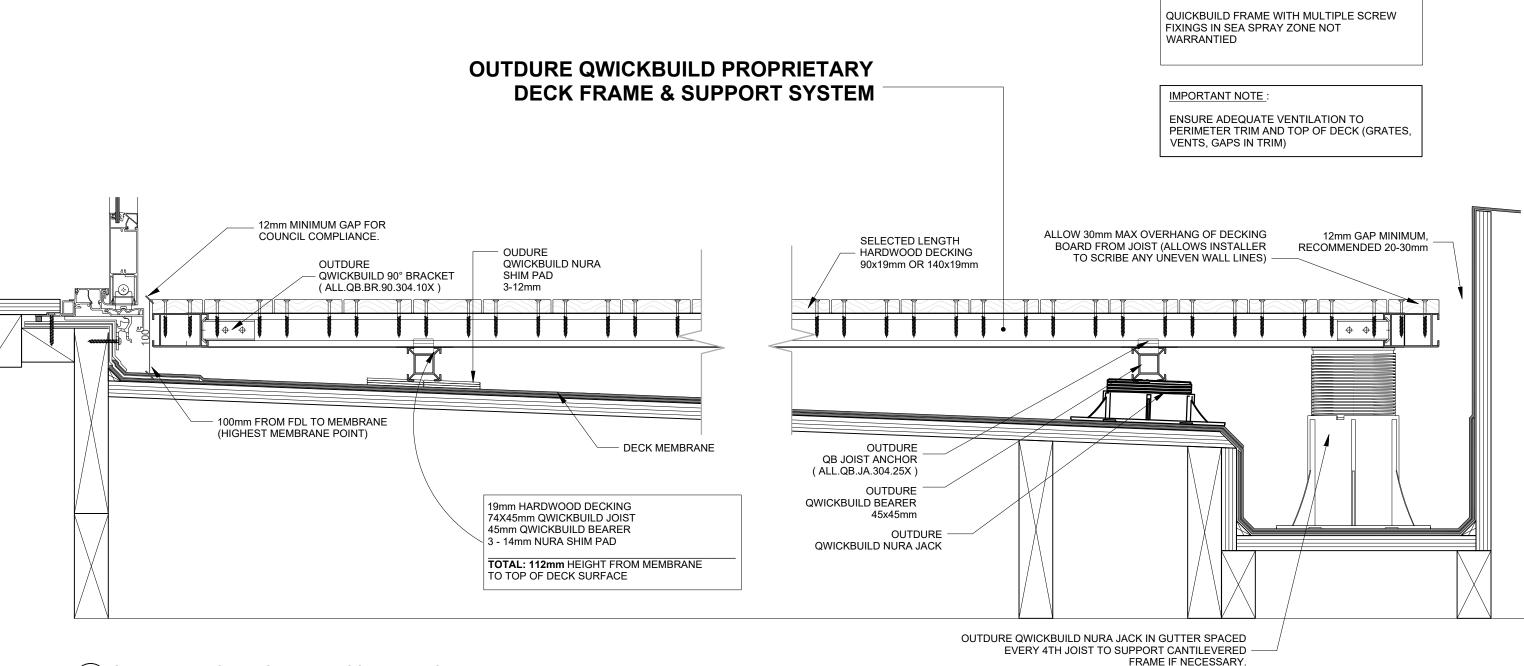

QB -H3 100mm LOW HEIGHT HARDWOOD ELEVATION 1 SCALE 1:5

**100mm LOW HEIGHT HARDWOOD ELEVATION ON QWICKBUILD** SURFACE/S: HARDWOOD DECK FRAME: QWICKBUILD

SCALE: 1: 5 DATE: 18/10/2017 DWG #: QB-H2

NEW ZEALAND: 0800 77 88 77 AUSTRALIA: 1800 722 465 www.outdure.com