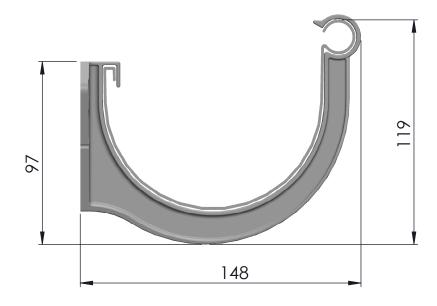

  3. Screw fixing with metal fascia.

  - Self drilling tek-screws. 6g pan head or wafer head.

CONTACT:

0800 MARLEY www.marley.co.nz DWG NO. Typhoon External Bracket

Typhoon External Bracket with Spouting Profile