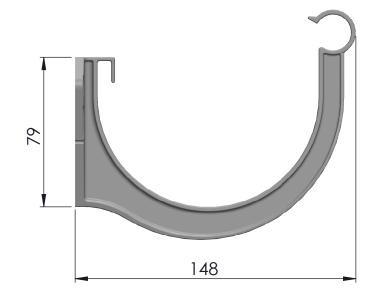

  3. Screw fixing with metal fascia.

  - Self drilling tek-screws. 6g pan head or wafer head.

CONTACT:

0800 MARLEY www.marley.co.nz DWG NO. Typhoon External Bracket

Typhoon External Bracket with Spouting Profile