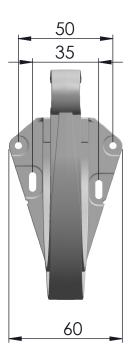

  3. Screw fixing with metal fascia.

  - Self drilling tek-screws. 6g pan head or wafer head.

CONTACT:

0800 MARLEY www.marley.co.nz DWG NO. Typhoon External Bracket

Typhoon External Bracket with Spouting Profile