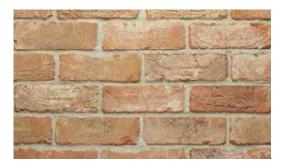

## Product Range: San Selmo

Product Name: Reclaimed | Size: 230 x 70 x 76mm | Manufactured: Imported

| Typical Properties                                        |        |
|-----------------------------------------------------------|--------|
| Length (mm)                                               | 230mm  |
| Width (mm)                                                | 70mm   |
| Height (mm)                                               | 76mm   |
| Dimensional Category                                      | DW1    |
| Average Weight / Unit (kg)                                | 2.0    |
| Units per Square Metre                                    | 48.5   |
| Pack Size                                                 | 624    |
| Characteristic Unconfined Compressive Strength (f'uc) MPa | >10    |
| Maximum Cold Water Absorbtion (%)                         | <20    |
| Initial Rate of Absorption (IRA) (kg/m² min)              | 3.0    |
| Estimated 15 year Coefficient of Expansion (e'Factor)     | <1.0   |
| Core Volume (%)                                           | NA     |
| Liability to Efflorescence                                | Slight |
| Lime Pitting Liability                                    | Slight |
| Solar Absorbtance Rating                                  | Medium |
| Light Reflectance Value (LRV)                             | 35.8   |