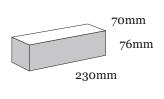

## Product Range: San Selmo

Product Name: Reclaimed | Size: 230 x 70 x 76mm | Manufactured: Imported

| Typical Properties                                        |        |
|-----------------------------------------------------------|--------|
| Length (mm)                                               | 230mm  |
| Width (mm)                                                | 70mm   |
| Height (mm)                                               | 76mm   |
| Dimensional Category                                      | DW1    |
| Average Weight / Unit (kg)                                | 2.0    |
| Units per Square Metre                                    | 48.5   |
| Pack Size                                                 | 624    |
| Characteristic Unconfined Compressive Strength (f'uc) MPa | >10    |
| Maximum Cold Water Absorbtion (%)                         | <20    |
| Initial Rate of Absorption (IRA) (kg/m² min)              | 3.0    |
| Estimated 15 year Coefficient of Expansion (e'Factor)     | <1.0   |
| Core Volume (%)                                           | NA     |
| Liability to Efflorescence                                | Slight |
| Lime Pitting Liability                                    | Slight |
| Solar Absorbtance Rating                                  | Medium |
| Light Reflectance Value (LRV)                             | 35.8   |