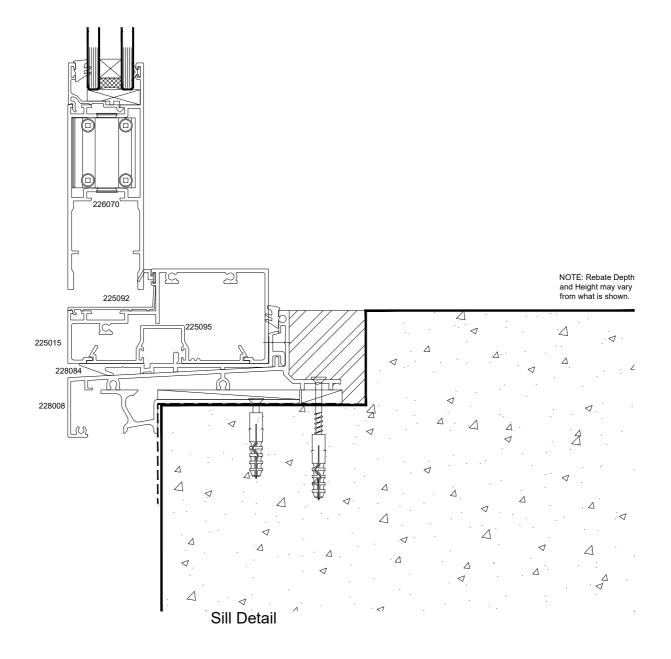

Scale 1:2 ahp48\_hingeddoor\_cav\_psh\_silr03.dwg

January 2017 Atlantic High Performance Suite (48mm Platform)

Hinged Door - Cavity Fixed - Plywood Sheet - Rebated Sill

Issue 5.0

QuickCode:A1DF4\_CLR

lerner