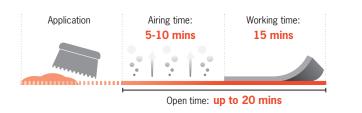

## **ARDEX AF 175 FIBRE-REINFORCED** LUXURY VINYL TILE **ADHESIVE**

ARDEX AF 175 is a fibre-reinforced, water-based, solvent-free, low-odour, wet bond acrylic emulsion-based floorcovering adhesive. ARDEX AF 175 is ideal for installing all types of Luxury Vinyl Tile and PVC floorcoverings in sheet and tile format.

**Floor Covering** 

Packaging

14kg pail

Trowel Size

A2 up to 56m<sup>2</sup>

• All types of luxury vinyl tile and PVC

floorcoverings in sheet and tile format

Code