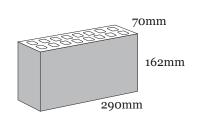

## Product Range:

Product Name: Chai Latte | Size: 290 x 70 x 162mm | Manufactured: Australia

| Typical Properties                                        |        |
|-----------------------------------------------------------|--------|
| Length (mm)                                               | 290mm  |
| Width (mm)                                                | 70mm   |
| Height (mm)                                               | 162mm  |
| Dimensional Category                                      | DW1    |
| Average Weight / Unit (kg)                                | 4.4    |
| Units per Square Metre                                    | 18.5   |
| Pack Size                                                 | 141    |
| Characteristic Unconfined Compressive Strength (f'uc) MPa | >12    |
| Maximum Cold Water Absorbtion (%)                         | <12    |
| Initial Rate of Absorption (IRA) (kg/m <sup>2</sup> min)  | <2.5   |
| Estimated 15 year Coefficient of Expansion (e'Factor)     | -      |
| Core Volume (%)                                           | <40    |
| Liability to Efflorescence                                | Slight |
| Lime Pitting Liability                                    | Nil    |
| Solar Absorbtance Rating                                  | -      |
| Light Reflectance Value (LRV)                             | 66     |