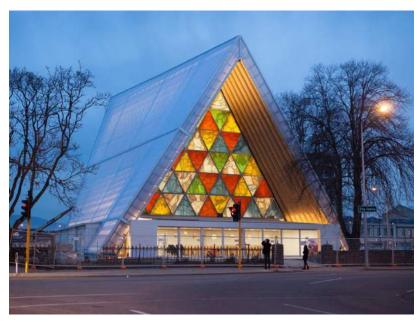

# TimberLab's LVL Projects

Carterton Events Centre (Carterton)

» LVL Shear walls & Trusses

» Fabricated LVL rafters, the structural component of the cardboard tube. Additional joinery of the Rose window.