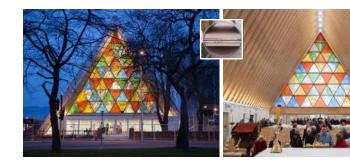

# TimberLab's LVL Projects

Carterton Events Centre (Carterton)

» LVL Shear walls & Trusses

» Fabricated LVL rafters, the structural component of the cardboard tube. Additional joinery of the Rose window.