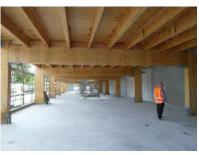

### Trimble (Christchurch)

- 2 storey post tension office block. LVL fabricated columns, floor and roof beams.