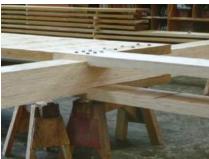

Post tensioning enables the structure to return to its original position. Timber's ability to absorb energy means structural integrity is maintained after the seismic event; where concrete and steel may shatter or deform, post tensioned timber structures continue. TimberLab's wide experience in gluing large structural members means fabricating large LVL sections is a natural progression.

# **Benefits**

- » Accuracy With the use of our 5 axis CNC bridge, TimberLab's accuracy is unparalleled, removing any uncertainty about rework onsite.
- » Pre fitting critical connections in the factory makes on site assembly so much simpler and quicker.
- » Factory Assembled Full size in-factory assembly ensures a correct fit to prepared site.
- » Long lengths avoids complicated splice joints
- » Utilities & Conduits Can be cut/drilled in factory for easy running of utilities
- » Economical –Fabricated LVL offers an extremely economical structural
- » Environmental As TimberLab's LVL comes from only plantation timber, it is the good sustainable choice.