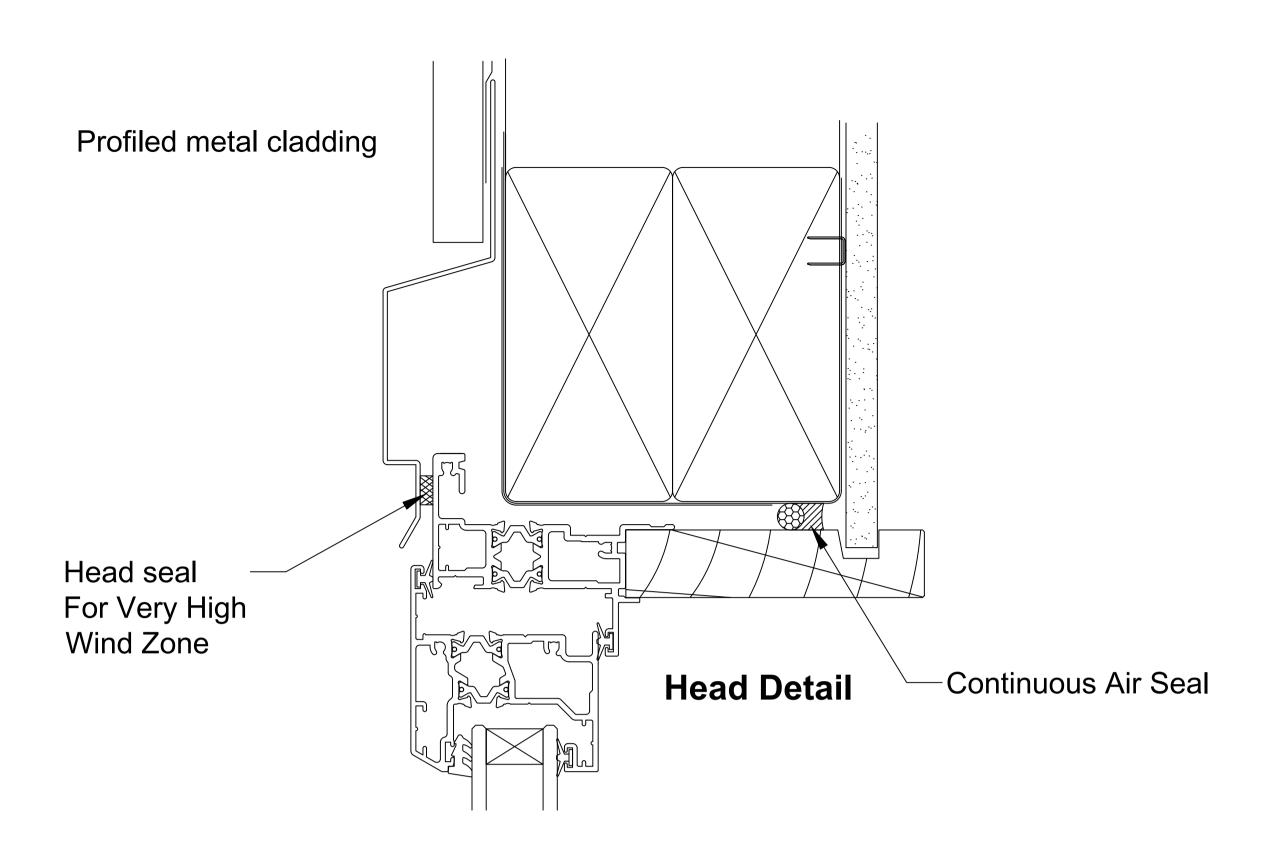

OMEGA WINDOWS AND DOORS

The WANZ Guide to Window Installation as described in E2/AS1 Amendment 5 (see link below) http://www.wanz.org.nz/download/WANZ%20Guide%20to%20E2%20AS1%20Amd%206%20V1.3%20Dec%202014.pdf HINGE DOOR OPEN OUT 400 SERIES THERMAL