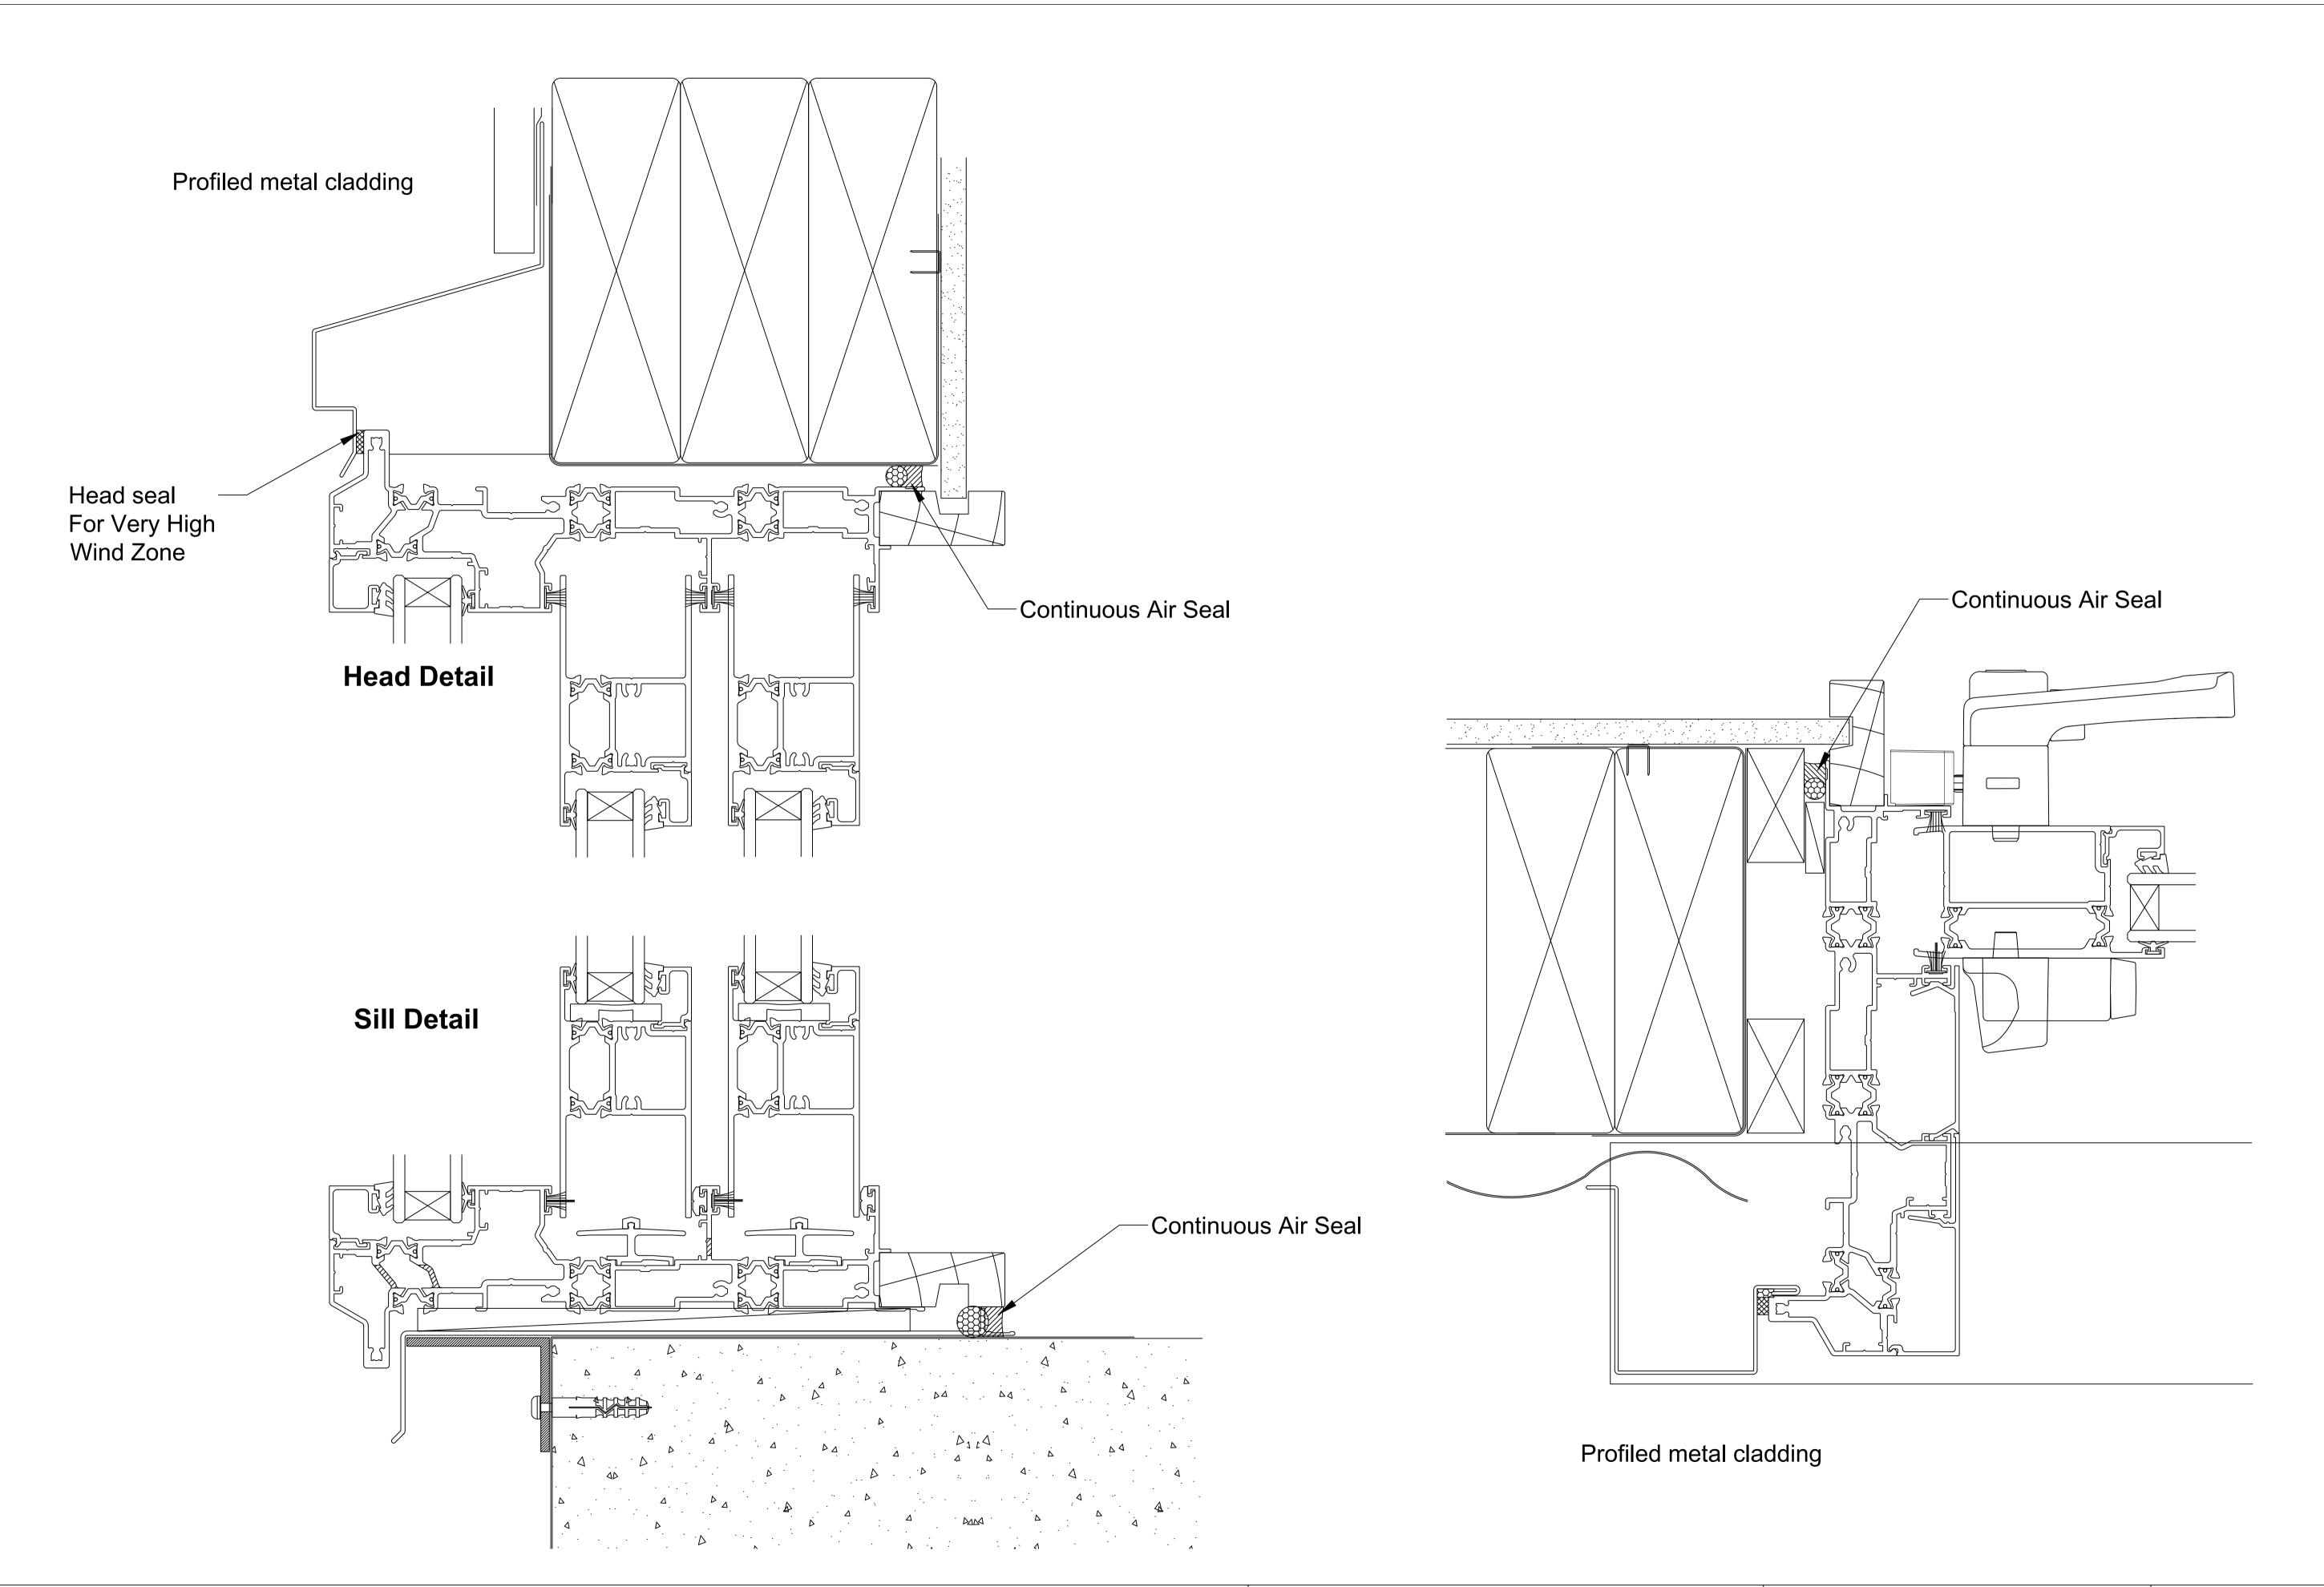

OMEGA WINDOWS AND DOORS STACKING DOOR 400 SERIES THERMAL PROFILE METAL CLADDING

\_\_\_\_50.0\_\_

SCALE 1:1 @ A1

The WANZ Guide to Window Installation as described in E2/AS1 Amendment 5 (see link below) http://www.wanz.org.nz/download/WANZ%20Guide%20to%20E2%20AS1%20Amd%206%20V1.3%20Dec%202014.pdf DOUBLE HUNG WINDOW 400 SERIES THERMAL