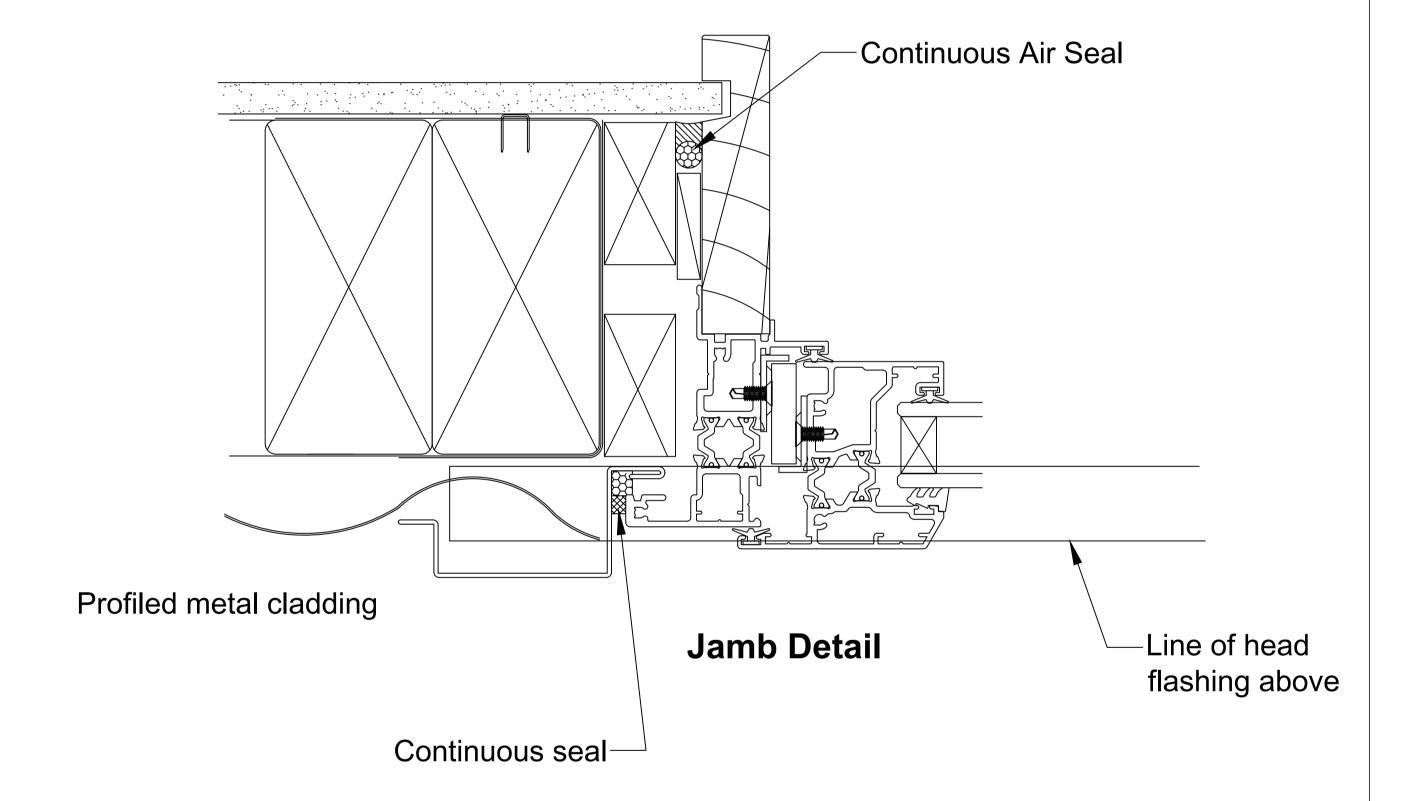

OMEGA WINDOWS AND DOORS STACKING DOOR 400 SERIES THERMAL PROFILE METAL CLADDING

\_\_\_\_50.0\_\_

SCALE 1:1 @ A1

The WANZ Guide to Window Installation as described in E2/AS1 Amendment 5 (see link below) http://www.wanz.org.nz/download/WANZ%20Guide%20to%20E2%20AS1%20Amd%206%20V1.3%20Dec%202014.pdf DOUBLE HUNG WINDOW 400 SERIES THERMAL