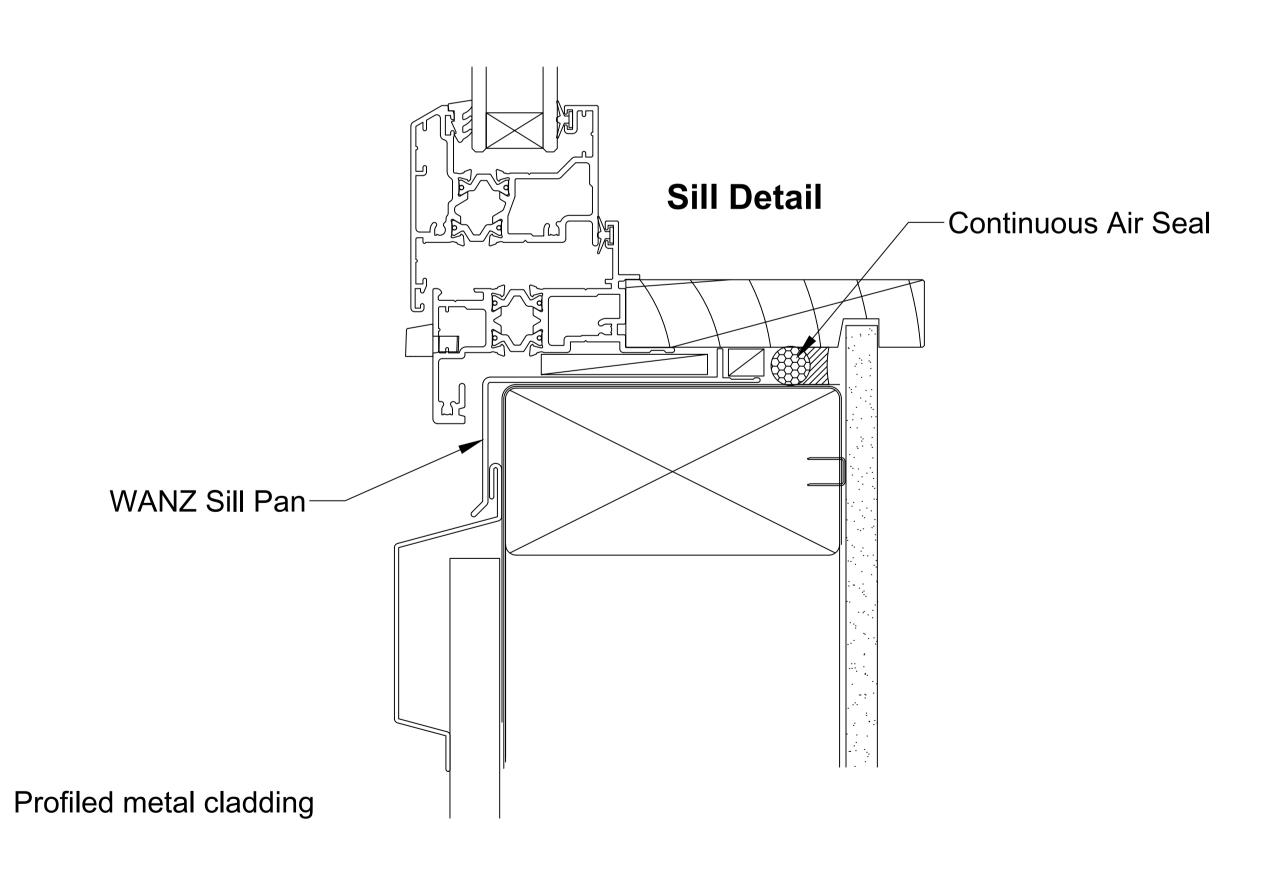

CLADDING

SCALE 1:1 @ A1

This document is intended as a guide only and is to be used in conjunction with
The WANZ Guide to Window Installation as described in E2/AS1 Amendment 5 (see link below)

http://www.wanz.org.nz/download/WANZ%20Guide%20to%20E2%20AS1%20Amd%206%20V1.3%20Dec%202014.pdf