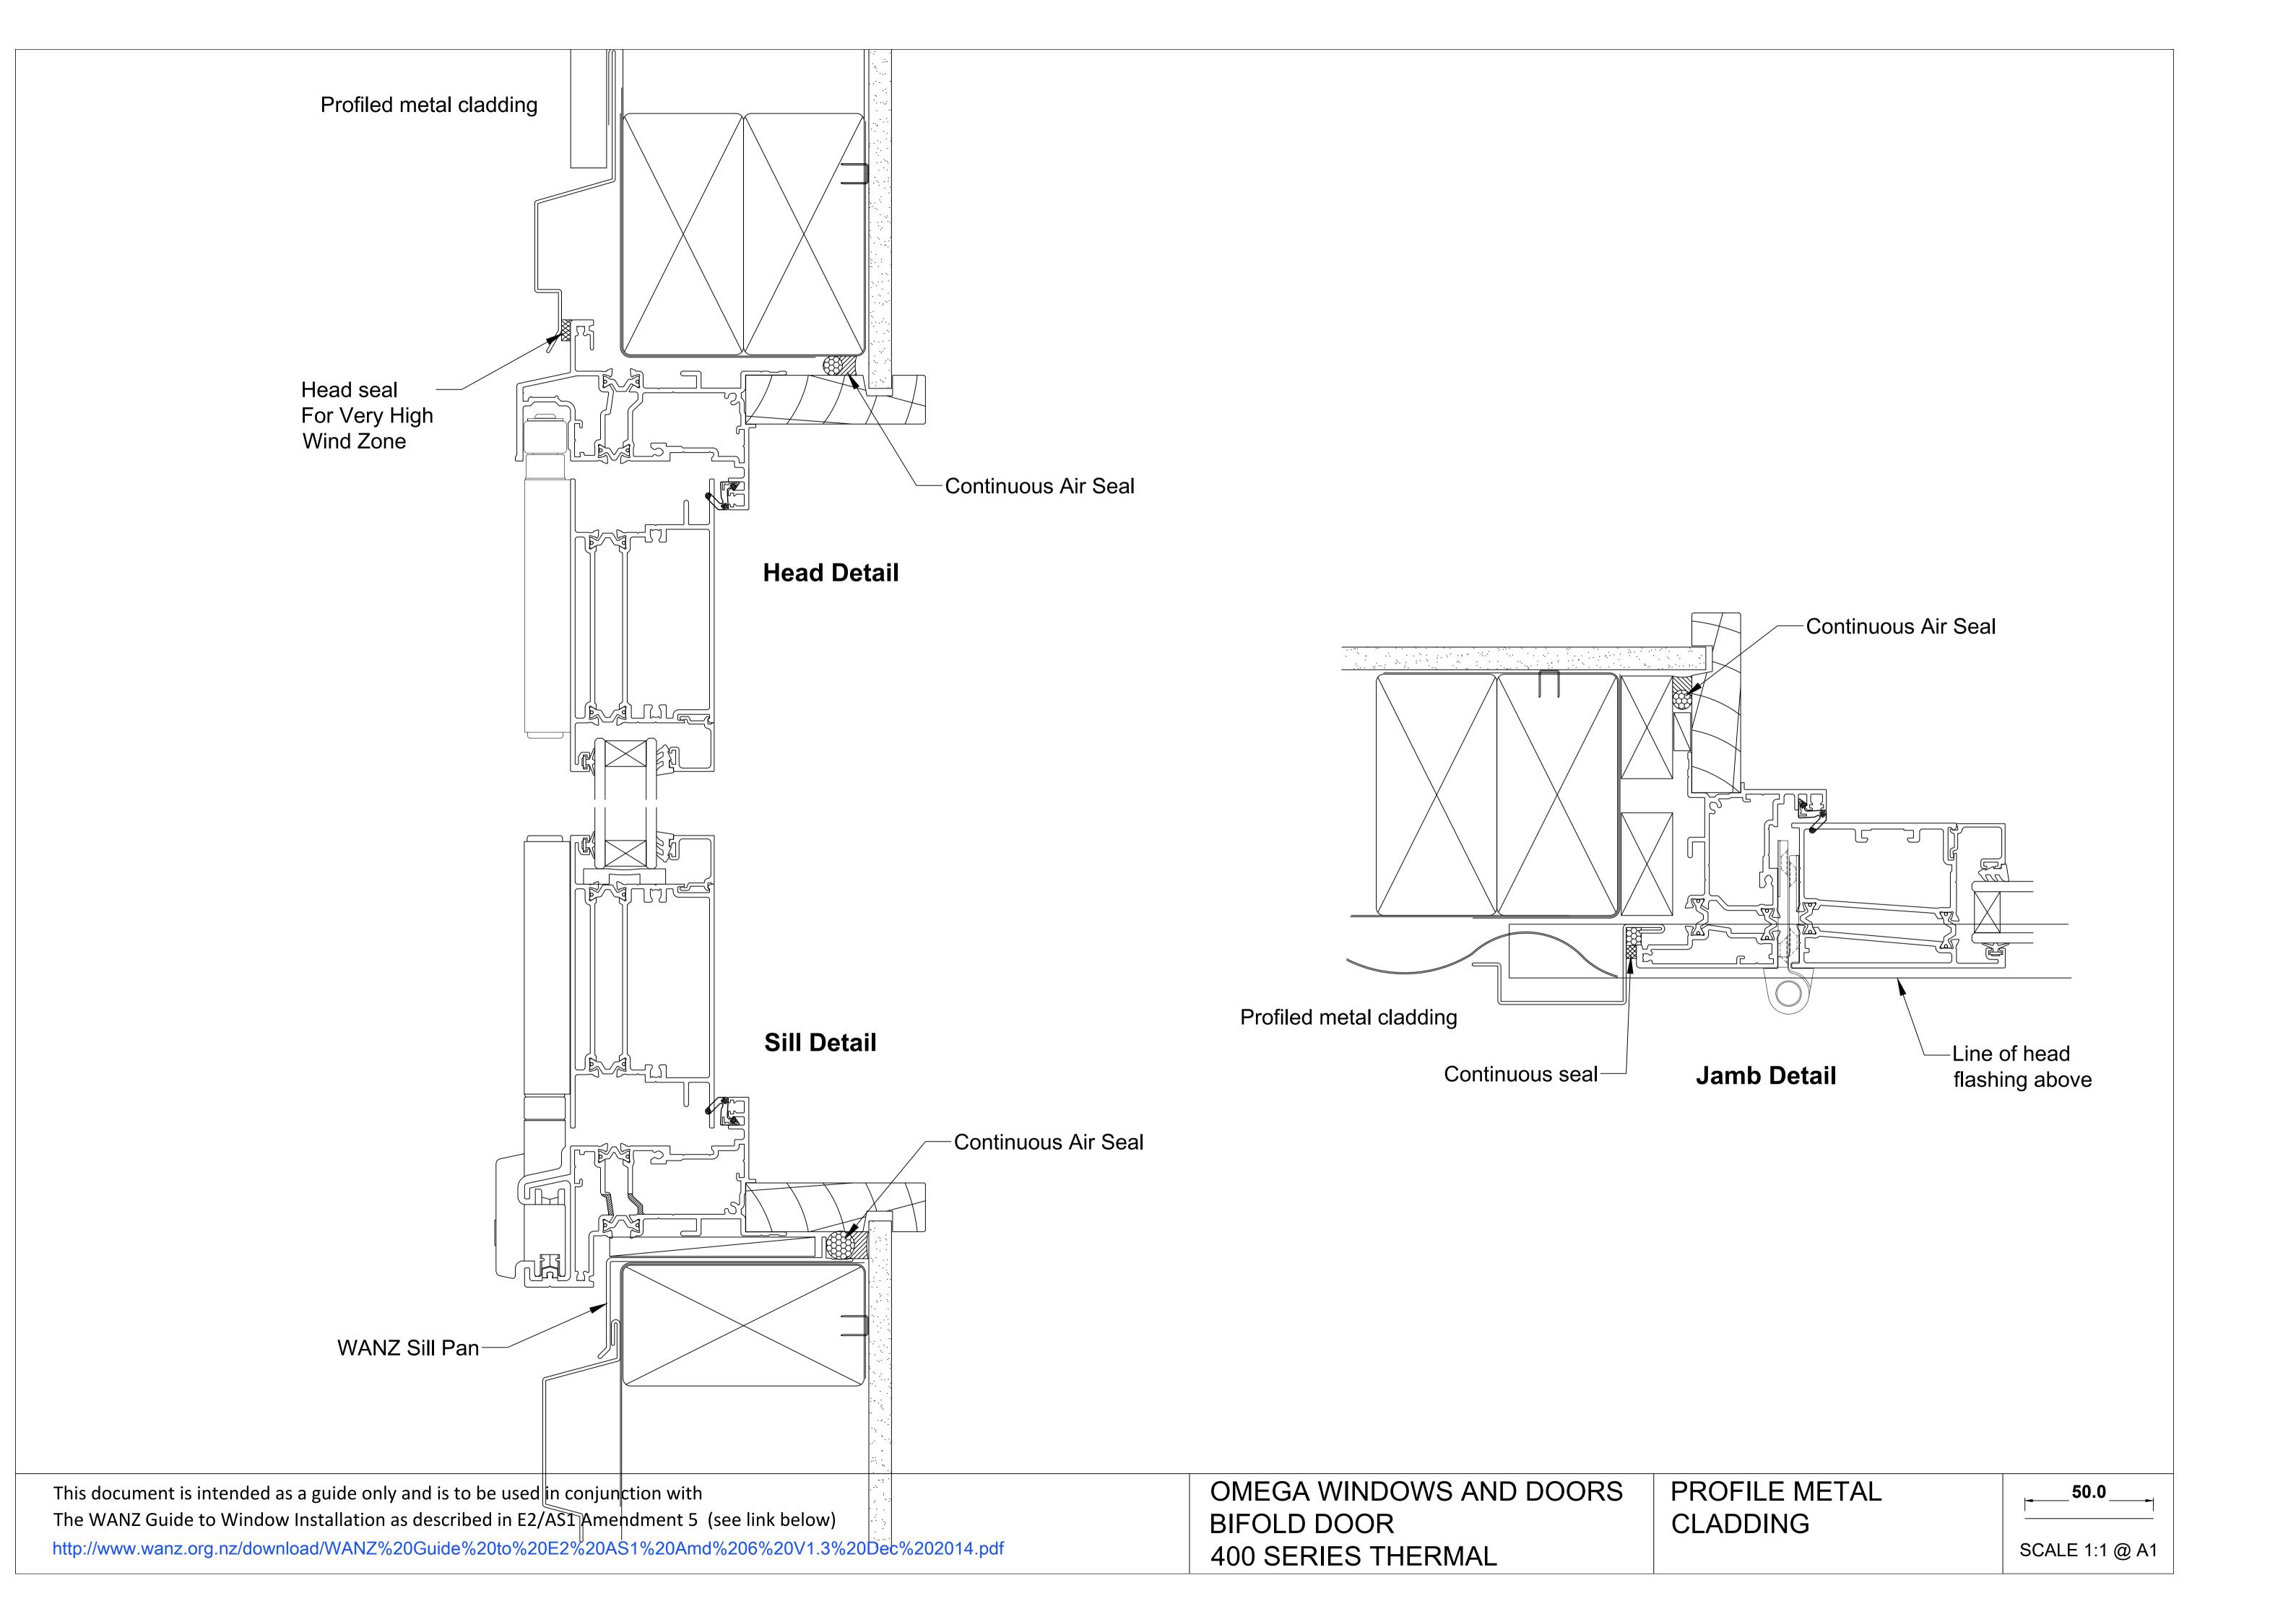

OMEGA WINDOWS AND DOORS STACKING DOOR 400 SERIES THERMAL PROFILE METAL CLADDING

\_\_\_\_50.0\_\_

SCALE 1:1 @ A1

The WANZ Guide to Window Installation as described in E2/AS1 Amendment 5 (see link below) http://www.wanz.org.nz/download/WANZ%20Guide%20to%20E2%20AS1%20Amd%206%20V1.3%20Dec%202014.pdf DOUBLE HUNG WINDOW 400 SERIES THERMAL