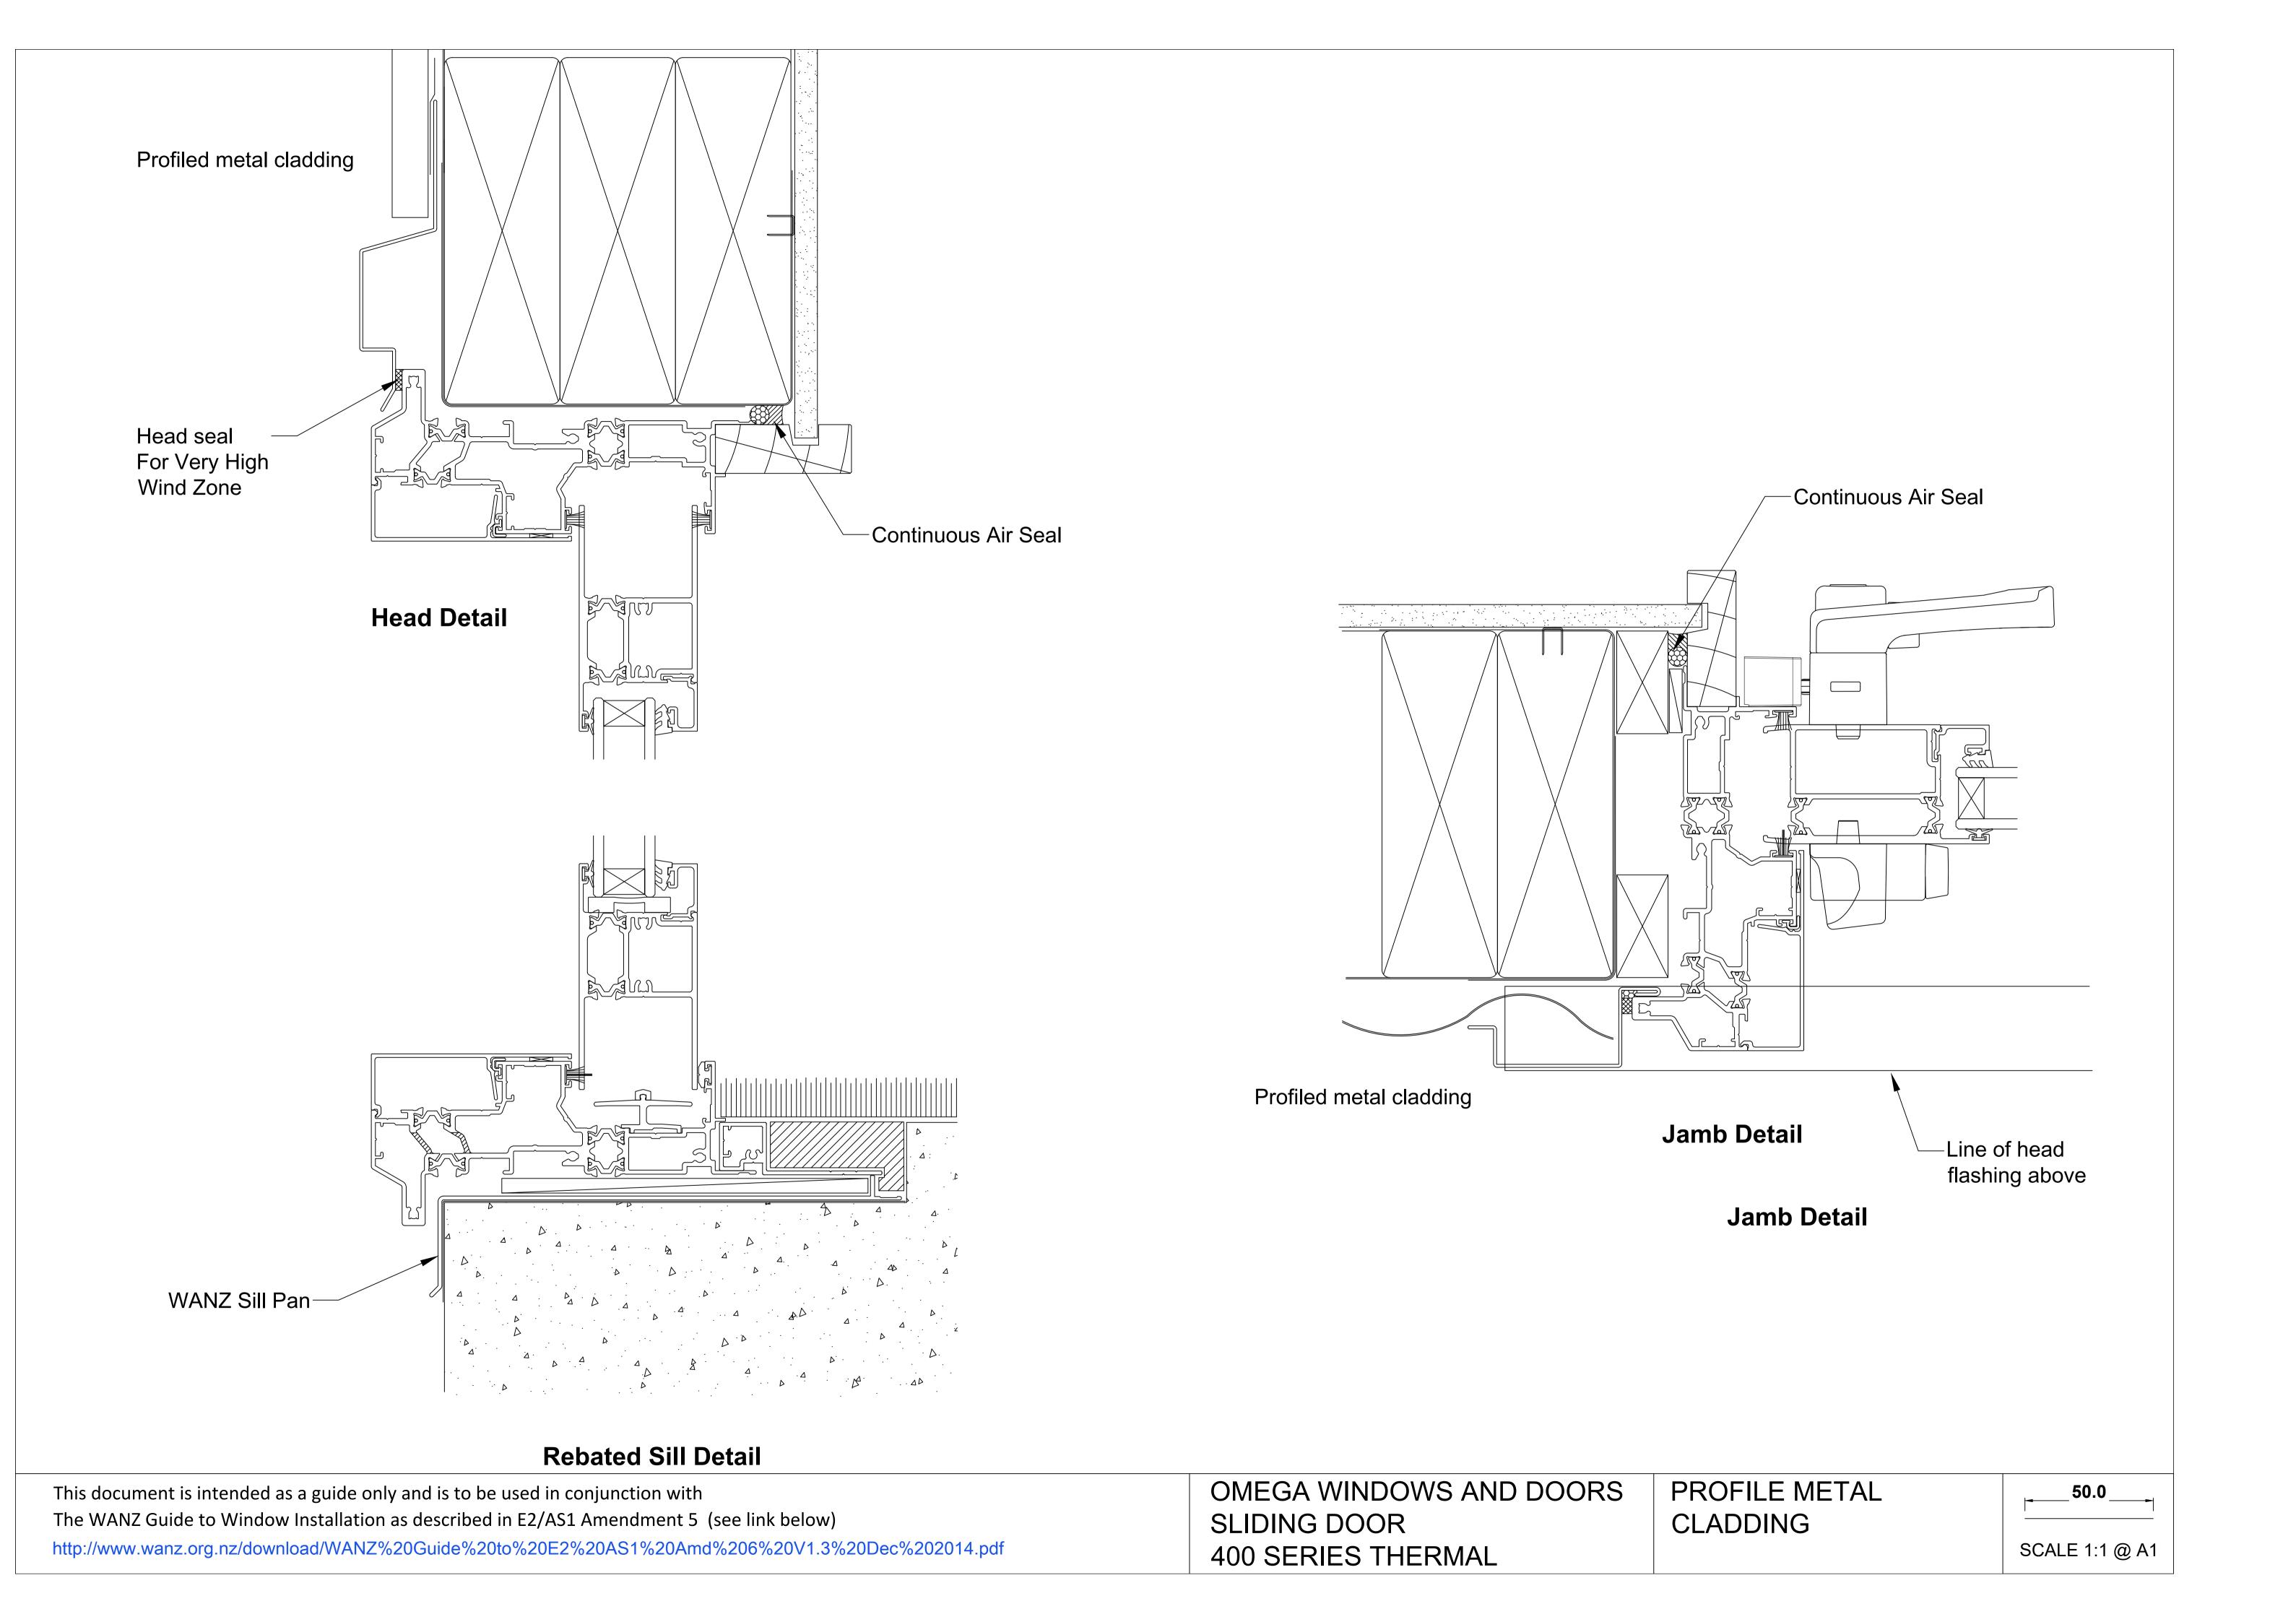

OMEGA WINDOWS AND DOORS STACKING DOOR 400 SERIES THERMAL PROFILE METAL CLADDING

\_\_\_\_50.0\_\_

SCALE 1:1 @ A1

The WANZ Guide to Window Installation as described in E2/AS1 Amendment 5 (see link below) http://www.wanz.org.nz/download/WANZ%20Guide%20to%20E2%20AS1%20Amd%206%20V1.3%20Dec%202014.pdf DOUBLE HUNG WINDOW 400 SERIES THERMAL