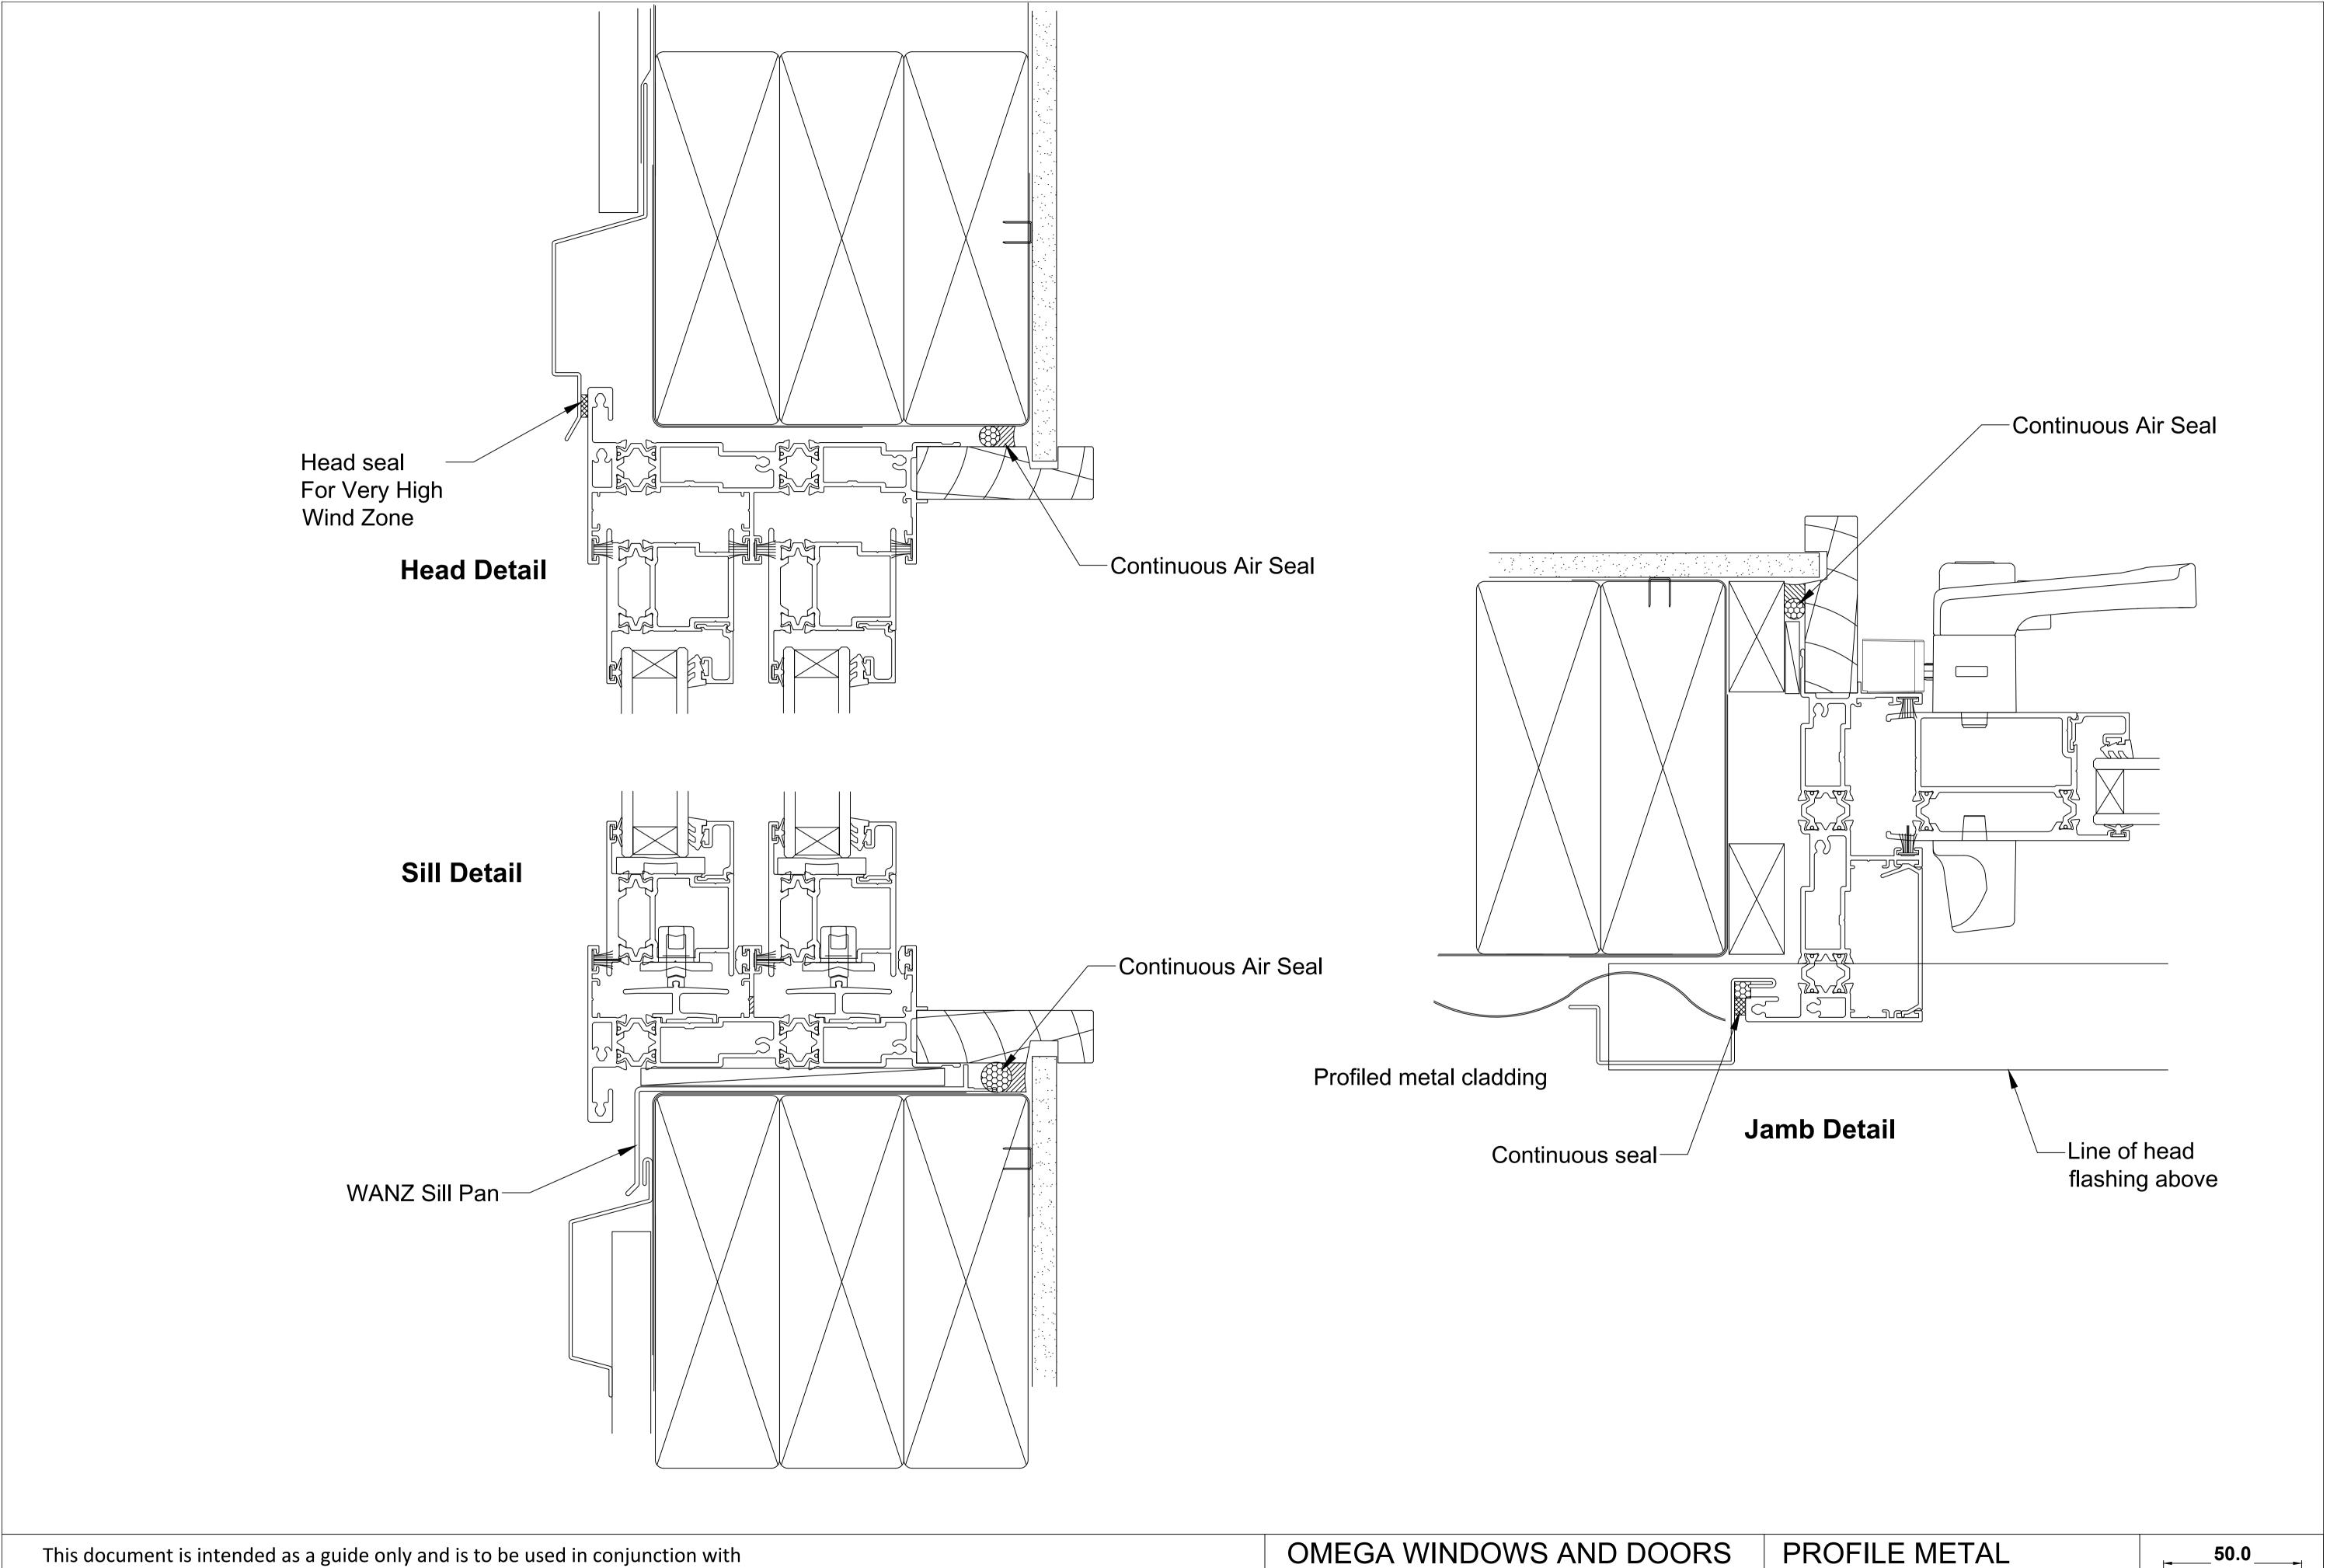

OMEGA WINDOWS AND DOORS





The WANZ Guide to Window Installation as described in E2/AS1 Amendment 5 (see link below) http://www.wanz.org.nz/download/WANZ%20Guide%20to%20E2%20AS1%20Amd%206%20V1.3%20Dec%202014.pdf HINGE DOOR OPEN OUT 400 SERIES THERMAL

CLADDING

SCALE 1:1 @ A1





This document is intended as a guide only and is to be used in conjunction with
The WANZ Guide to Window Installation as described in E2/AS1 Amendment 5 (see link below)

http://www.wanz.org.nz/download/WANZ%20Guide%20to%20E2%20AS1%20Amd%206%20V1.3%20Dec%202014.pdf

OMEGA WINDOWS AND DOORS STACKING DOOR 400 SERIES THERMAL PROFILE METAL CLADDING

\_\_\_\_50.0\_\_

SCALE 1:1 @ A1



The WANZ Guide to Window Installation as described in E2/AS1 Amendment 5 (see link below) http://www.wanz.org.nz/download/WANZ%20Guide%20to%20E2%20AS1%20Amd%206%20V1.3%20Dec%202014.pdf DOUBLE HUNG WINDOW 400 SERIES THERMAL

CLADDING

SCALE 1:1 @ A1