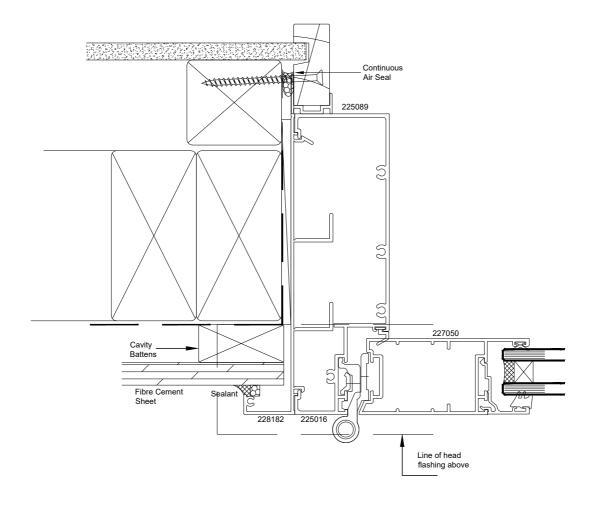

Issue 5.0 January 2017 Scale 1:2

Atlantic High Performance Suite (48mm Platform)

Hinged Door - Cavity Fixed - Plywood Sheet - Jamb

QuickCode:A1DF4\_CLJ

fletcher

Jamb Detail Fletcher Aluminium Atlantic Suite