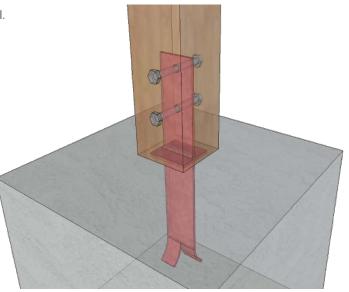

## **Overview**

Glulam posts offer a stable and attractive option for pergola / verandah posts, glazing mullions or internal support columns.

When a high level of finish is required, hidden connections are typically requested but accurate detailing can be difficult and time consuming to achieve on site.

By pre-detailing the bases of posts/columns to suit connections, we can achieve a consistently high level of finish and reduce build time.

## **Availability**

All Posts sizes can be detailed to suit the majority of readily available brackets; ranges like Bowmac etc.

Stock posts, if available can be detailed and ready for dispatch within 5 working days.