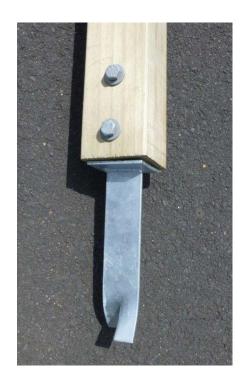

## **Overview**

Glulam posts offer a stable and attractive option for pergola / verandah posts, glazing mullions or internal support columns.

When a high level of finish is required, hidden connections are typically requested but accurate detailing can be difficult and time consuming to achieve on site.

By pre-detailing the bases of posts/columns to suit connections, we can achieve a consistently high level of finish and reduce build time.

## **Availability**

All Posts sizes can be detailed to suit the majority of readily available brackets; ranges like Bowmac etc.

Stock posts, if available can be detailed and ready for dispatch within 5 working days.