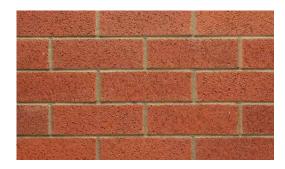

## **Product Range:**

Product Name: Umber | Size: 230 x 70 x 76mm | Manufactured: Australia

| Typical Properties                                        |           |
|-----------------------------------------------------------|-----------|
| Length (mm)                                               | 230mm     |
| Width (mm)                                                | 70mm      |
| Height (mm)                                               | 76mm      |
| Dimensional Category                                      | DW2       |
| Average Weight / Unit (kg)                                | 2         |
| Units per Square Metre                                    | 48.5      |
| Pack Size                                                 | 720       |
| Characteristic Unconfined Compressive Strength (f'uc) MPa | >15       |
| Maximum Cold Water Absorbtion (%)                         | <10       |
| Initial Rate of Absorption (IRA) (kg/m² min)              | 0.1 - 3.0 |
| Estimated 15 year Coefficient of Expansion (e'Factor)     | <1.0      |
| Core Volume (%)                                           | <24       |
| Liability to Efflorescence                                | Slight    |
| Lime Pitting Liability                                    | Nil       |
| Solar Absorbtance Rating                                  | Light     |
| Light Reflectance Value (LRV)                             | 14        |