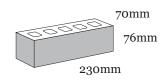

## **Product Range:**

Product Name: Umber | Size: 230 x 70 x 76mm | Manufactured: Australia

| Typical Properties                                        |           |
|-----------------------------------------------------------|-----------|
| Length (mm)                                               | 230mm     |
| Width (mm)                                                | 70mm      |
| Height (mm)                                               | 76mm      |
| Dimensional Category                                      | DW2       |
| Average Weight / Unit (kg)                                | 2         |
| Units per Square Metre                                    | 48.5      |
| Pack Size                                                 | 720       |
| Characteristic Unconfined Compressive Strength (f'uc) MPa | >15       |
| Maximum Cold Water Absorbtion (%)                         | <10       |
| Initial Rate of Absorption (IRA) (kg/m² min)              | 0.1 - 3.0 |
| Estimated 15 year Coefficient of Expansion (e'Factor)     | <1.0      |
| Core Volume (%)                                           | <24       |
| Liability to Efflorescence                                | Slight    |
| Lime Pitting Liability                                    | Nil       |
| Solar Absorbtance Rating                                  | Light     |
| Light Reflectance Value (LRV)                             | 14        |