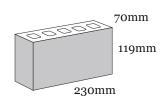

## **Product Range:**

Product Name: Boston Grey | Size: 230 x 70 x 119mm | Manufactured: Australia

| Typical Properties                                        |           |
|-----------------------------------------------------------|-----------|
| Length (mm)                                               | 230mm     |
| Width (mm)                                                | 70mm      |
| Height (mm)                                               | 119mm     |
| Dimensional Category                                      | DW1       |
| Average Weight / Unit (kg)                                | 3.1       |
| Units per Square Metre                                    | 32.5      |
| Pack Size                                                 | 435       |
| Characteristic Unconfined Compressive Strength (f'uc) MPa | >15       |
| Maximum Cold Water Absorbtion (%)                         | <10.0     |
| Initial Rate of Absorption (IRA) (kg/m² min)              | 1.0 - 3.0 |
| Estimated 15 year Coefficient of Expansion (e'Factor)     | <1.0      |
| Core Volume (%)                                           | <30       |
| Liability to Efflorescence                                | Slight    |
| Lime Pitting Liability                                    | Slight    |
| Solar Absorbtance Rating                                  | Dark      |
| Light Reflectance Value (LRV)                             | 15        |