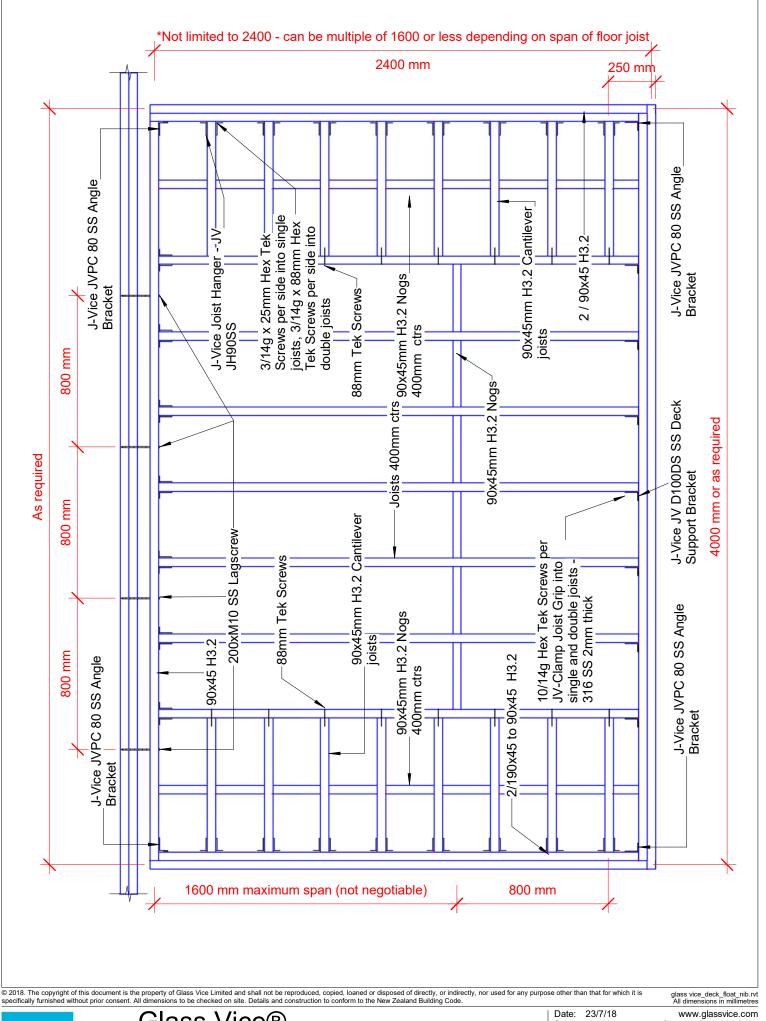

GLASS VICE\*

Glass Vice®

Deck Overlay 100mm to 145mm Raked Joists
With 250mm Maximum Overhang
Framing Plan

Date: 23/7/18 Scale: 1:20

Version 5

Quick Code:

www.glassvice.com Phone +64 9 414 6565 info@glassvice.com