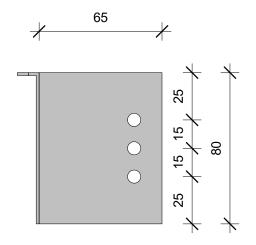

Deck Overlay 100mm to 145mm Raked Joists With 250mm Maximum Overhang Section B-B Date: 23/7/18 Scale: 1:25 Version 5 www.glassvice.com Phone +64 9 414 6565 info@glassvice.com

Quick Code:

GLASS VICE Glass Vice®