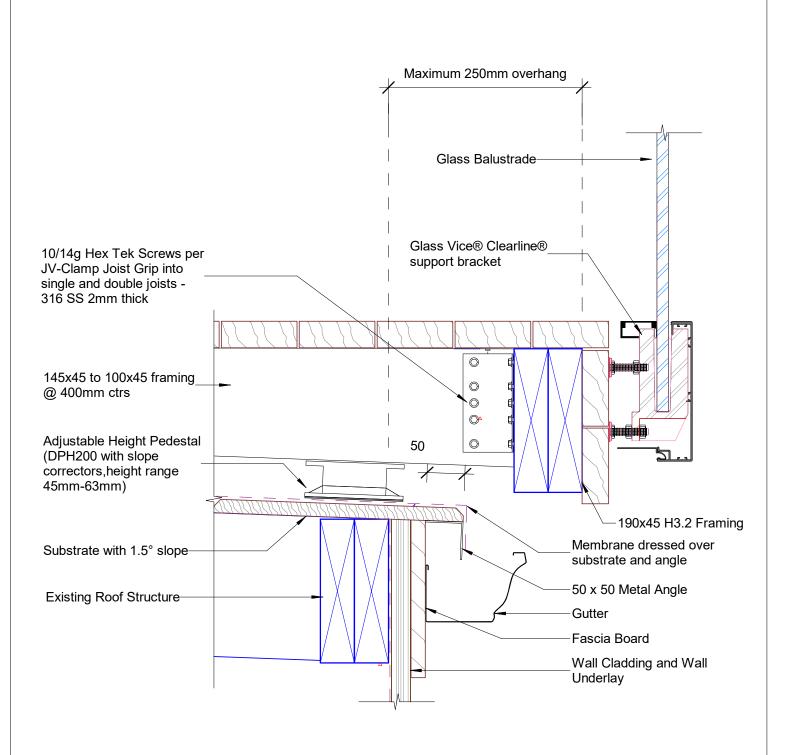

Date: 23/7/18

Scale: 1:5

Version 5

Quick Code:

All dimensions in millimetres

www.glassvice.com

Phone +64 9 414 6565 info@glassvice.com

Glass Vice®

Deck Overlay 100mm to 145mm Raked Joists With 250mm Maximum Overhang Glass Vice ClearLine Deck Edge Detail Clearline

Note: Installation to be in accordance with E2/AS1

© 2018. The copyright of this document is the property of Glass Vice Limited and shall not be reproduced, copied, loaned or disposed of directly, or indirectly, nor used for any purpose other than that for which it is specifically furnished without prior consent. All dimensions to be checked on site. Details and construction to conform to the New Zealand Building Code.