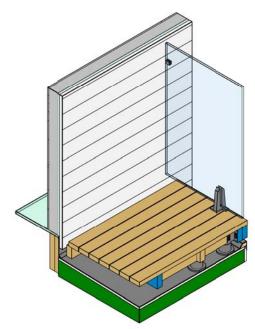

www.glassvice.com

glass vice\_deck\_float\_nib.rvt All dimensions in millimetres www.glassvice.com Phone +64 9 414 6565 info@glassvice.com

Glass Vice®

Deck Overlay 100mm to 145mm Raked Joists
With 250mm Maximum Overhang Deck Framing - Exploded View

Date: 23/7/18 Scale:

Version 5 Quick Code: