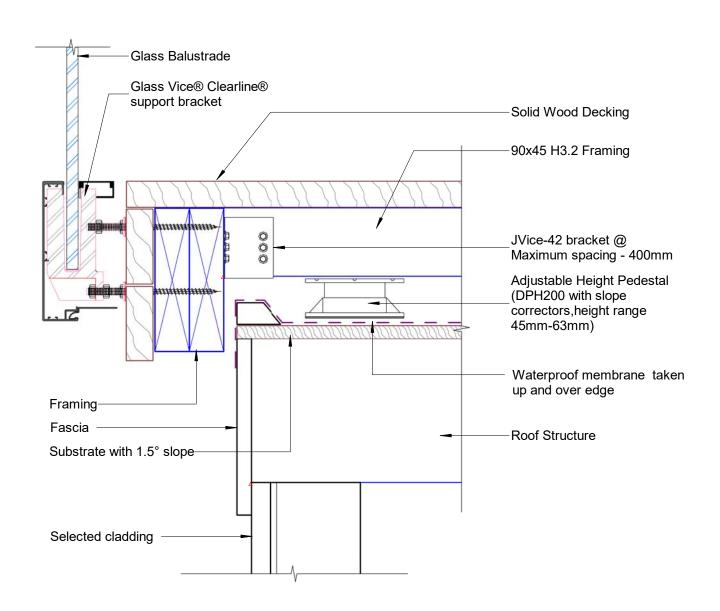

Date: 23/7/18

Scale: 1:5

Version 5

Quick Code:

All dimensions in millimetres

www.glassvice.com

Phone +64 9 414 6565 info@glassvice.com

Glass Vice®

Deck Overlay 100mm to 145mm Raked Joists With 250mm Maximum Overhang Glass Vice ClearLine Deck Edge Detail Clearline

Note: Installation to be in accordance with E2/AS1

© 2018. The copyright of this document is the property of Glass Vice Limited and shall not be reproduced, copied, loaned or disposed of directly, or indirectly, nor used for any purpose other than that for which it is specifically furnished without prior consent. All dimensions to be checked on site. Details and construction to conform to the New Zealand Building Code.