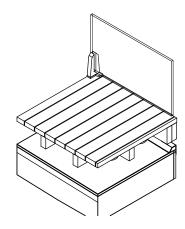

glass vice\_deck\_float\_nib.rvt All dimensions in millimetres

www.glassvice.com Phone +64 9 414 6565 info@glassvice.com

Quick Code:

Date: 23/7/18 Scale: 1:25

Version 5

Glass Vice®
Deck Overlay 100mm to 145mm Raked Joists With 250mm Maximum Overhang Plan View

GLASS VICE\*

Glass Vice®

Deck Overlay 100mm to 145mm Raked Joists
With 250mm Maximum Overhang
Framing Plan

Date: 23/7/18 Scale: 1:20

Version 5

Quick Code:

www.glassvice.com Phone +64 9 414 6565 info@glassvice.com