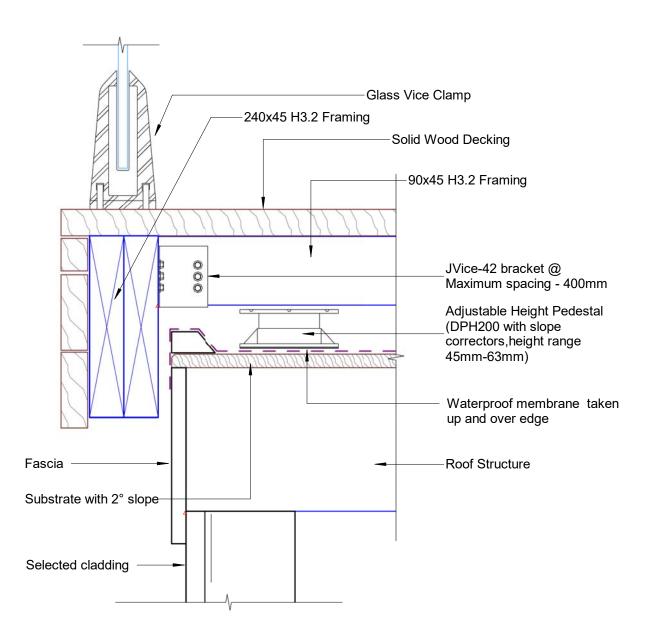

Date: 23/7/18 Scale: 1:5

Version 5

www.glassvice.com Phone +64 9 414 6565 info@glassvice.com

All dimensions in millimetres

Quick Code:

Glass Vice®

Deck Overlay 100mm to 145mm Raked Joists With 250mm Maximum Overhang Southern Lite Deck Edge Detail

DFT30c

glass vice\_deck\_float\_nib.rvt All dimensions in millimetres

Quick Code:

 Date:
 23/7/18
 www.glassvice.com

 Scale:
 1:5
 Phone +64 9 414 6565 info@glassvice.com

 Version 5
 info@glassvice.com

\ \ [