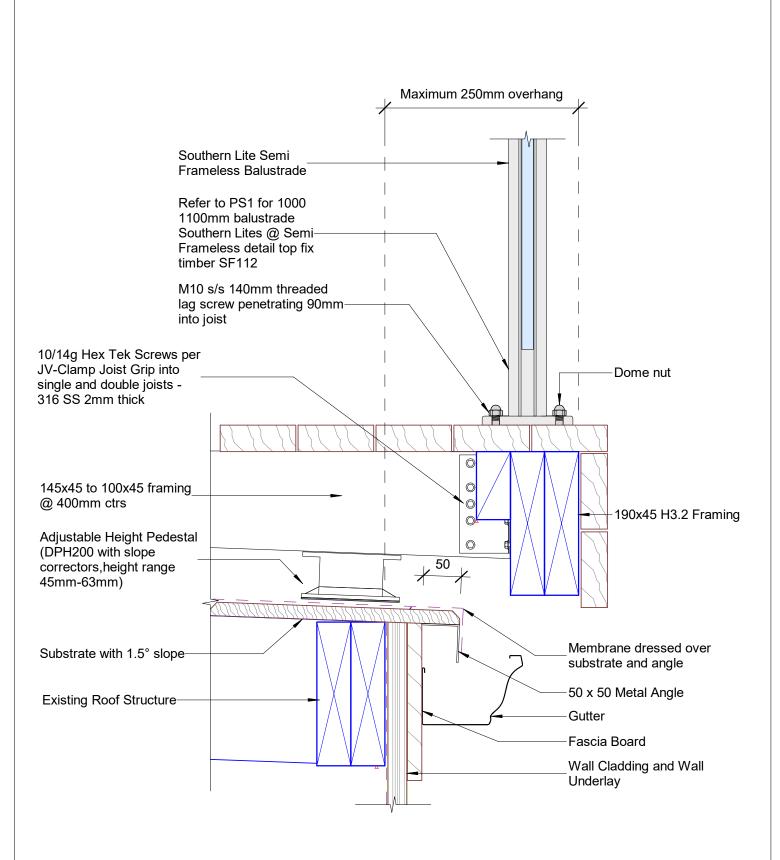

Date: 23/7/18 Scale: 1:5

Version 5

www.glassvice.com Phone +64 9 414 6565 info@glassvice.com

All dimensions in millimetres

Quick Code:

Glass Vice®

Deck Overlay 100mm to 145mm Raked Joists With 250mm Maximum Overhang Southern Lite Deck Edge Detail

DFT30c

glass vice\_deck\_float\_nib.rvt All dimensions in millimetres

Quick Code:

 Date:
 23/7/18
 www.glassvice.com

 Scale:
 1:5
 Phone +64 9 414 6565 info@glassvice.com

 Version 5
 info@glassvice.com

\ \ [