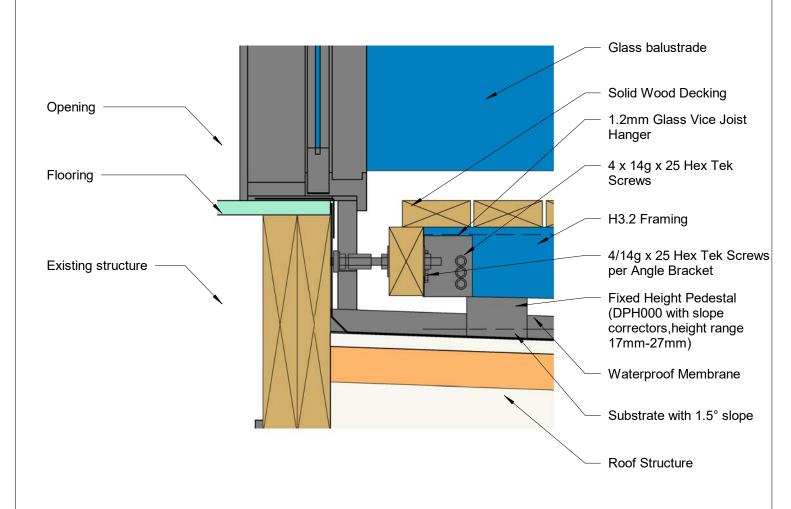

Deck Overlay 100mm to 145mm Raked Joists With 250mm Maximum Overhang Glass Vice Deck Edge Detail Glass Vice Date: 23/7/18 Scale: 1:5 Version 5

Quick Code:

www.glassvice.com Phone +64 9 414 6565 info@glassvice.com