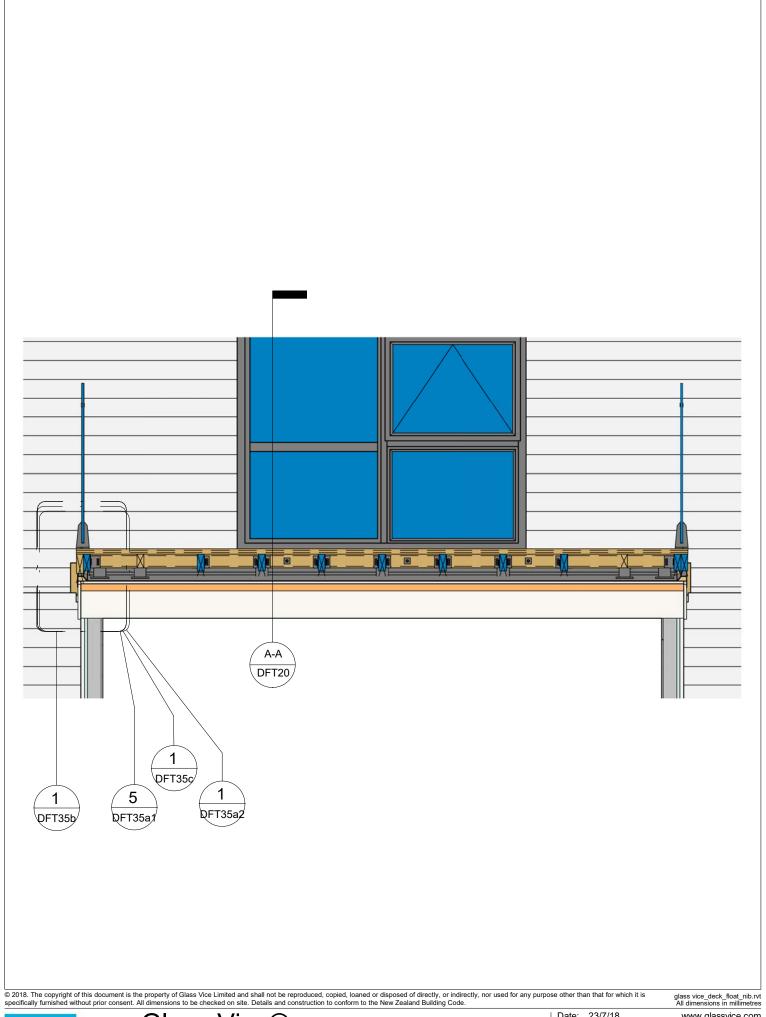

Deck Overlay 100mm to 145mm Raked Joists With 250mm Maximum Overhang Section A-A Date: 23/7/18 Scale: 1:25

Version 5

Quick Code:

www.glassvice.com Phone +64 9 414 6565 info@glassvice.com

GLASS VICE Glass Vice®