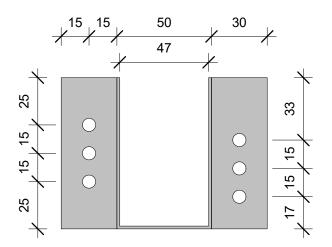

Deck Overlay 100mm to 145mm Raked Joists With 250mm Maximum Overhang Section A-A Date: 23/7/18 Scale: 1:25

Version 5

Quick Code:

www.glassvice.com Phone +64 9 414 6565 info@glassvice.com

GLASS VICE Glass Vice®