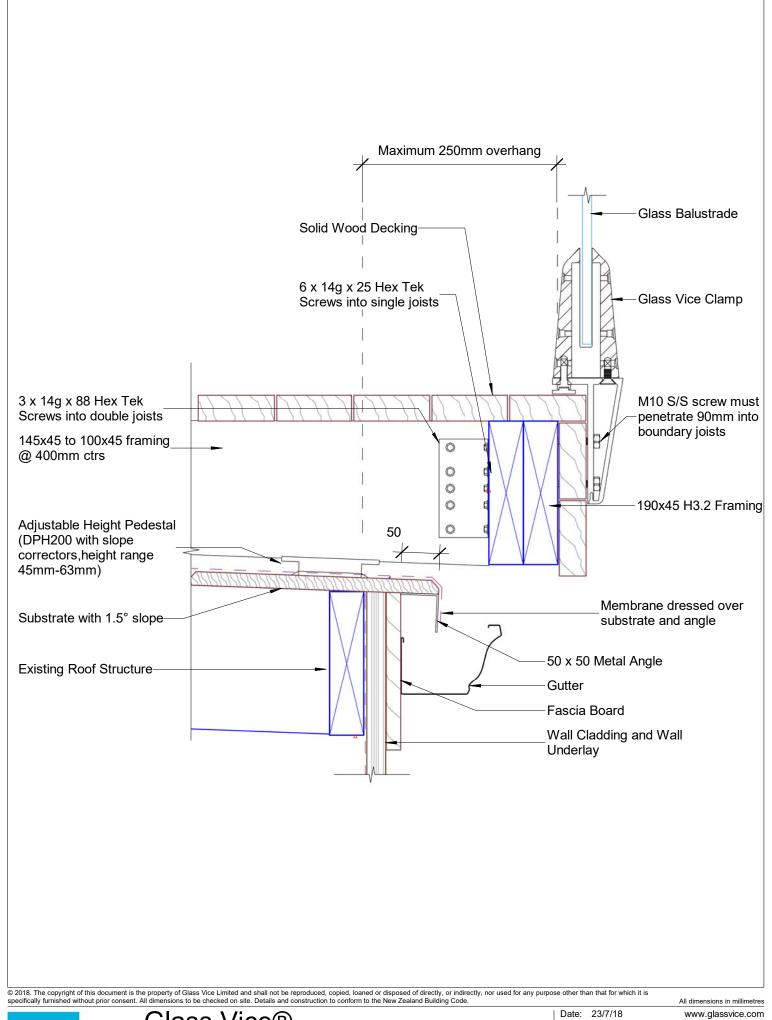

DFT30a<sup>2</sup>

Glass Vice®

Deck Overlay 100mm to 145mm Raked Joists With 250mm Maximum Overhang Glass Vice Deck Edge Detail Glass Vice

Date: 23/7/18 Scale: 1:5

Version 5

info@glassvice.com Quick Code:

Phone +64 9 414 6565