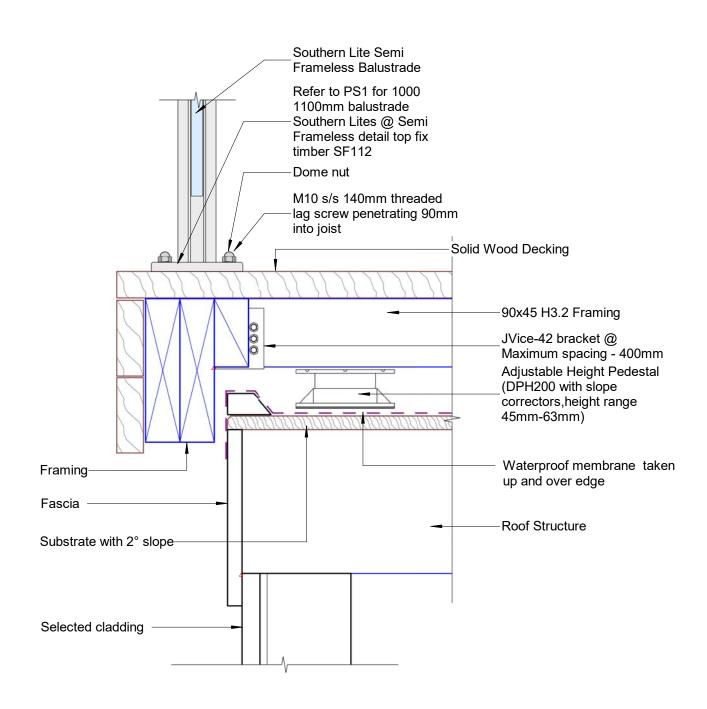

Date: 23/7/18 Scale: 1:5

Version 5

www.glassvice.com Phone +64 9 414 6565 info@glassvice.com

All dimensions in millimetres

Quick Code:

Glass Vice®

Deck Overlay 100mm to 145mm Raked Joists With 250mm Maximum Overhang Southern Lite Deck Edge Detail