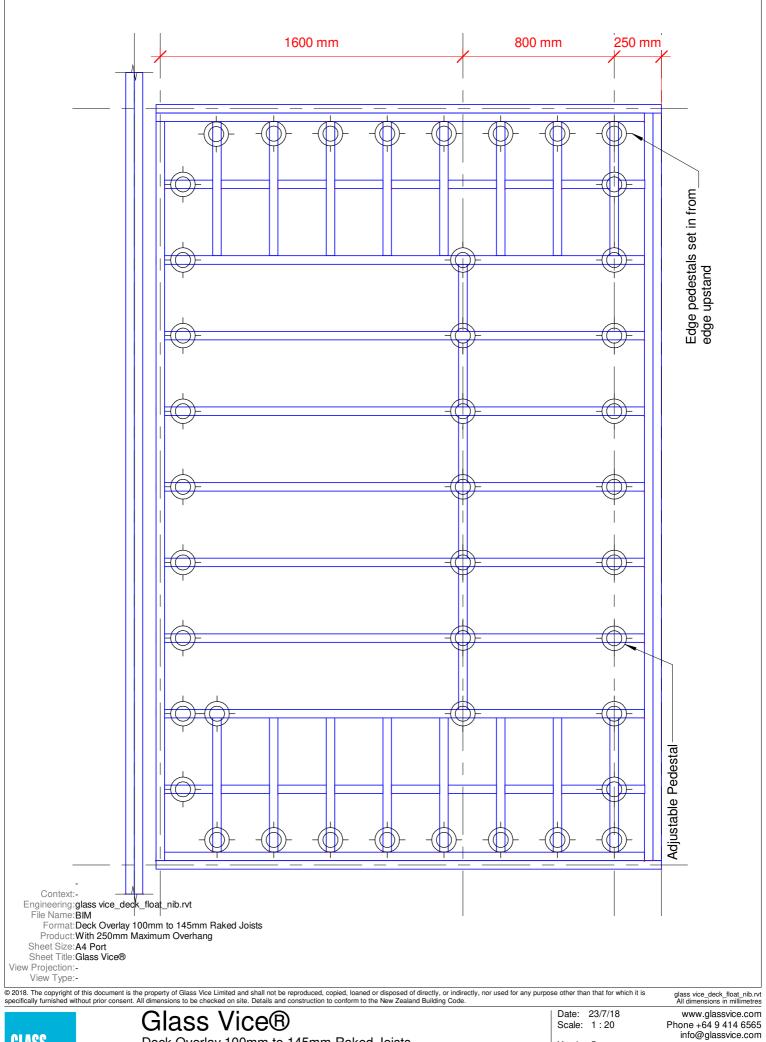

Glass Vice®

GLASS

Deck Overlay 100mm to 145mm Raked Joists With 250mm Maximum Overhang Pedestal Layout

Scale: 1:20 Version 5

Quick Code:

glass vice\_deck\_float\_nib.rvt All dimensions in millimetres

GLASS VICE Glass Vice®