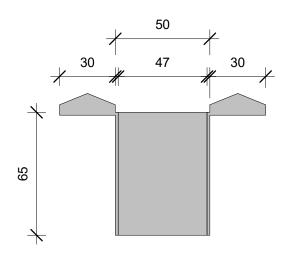

Date: 23/7/18 Scale: 1:2

Version 5

Quick Code:

glass vice\_deck\_float\_nib.rvt All dimensions in millimetres

www.glassvice.com Phone +64 9 414 6565 info@glassvice.com

Glass Vice®

Deck Overlay 100mm to 145mm Raked Joists
With 250mm Maximum Overhang Joist Hanger - JV JH90SS