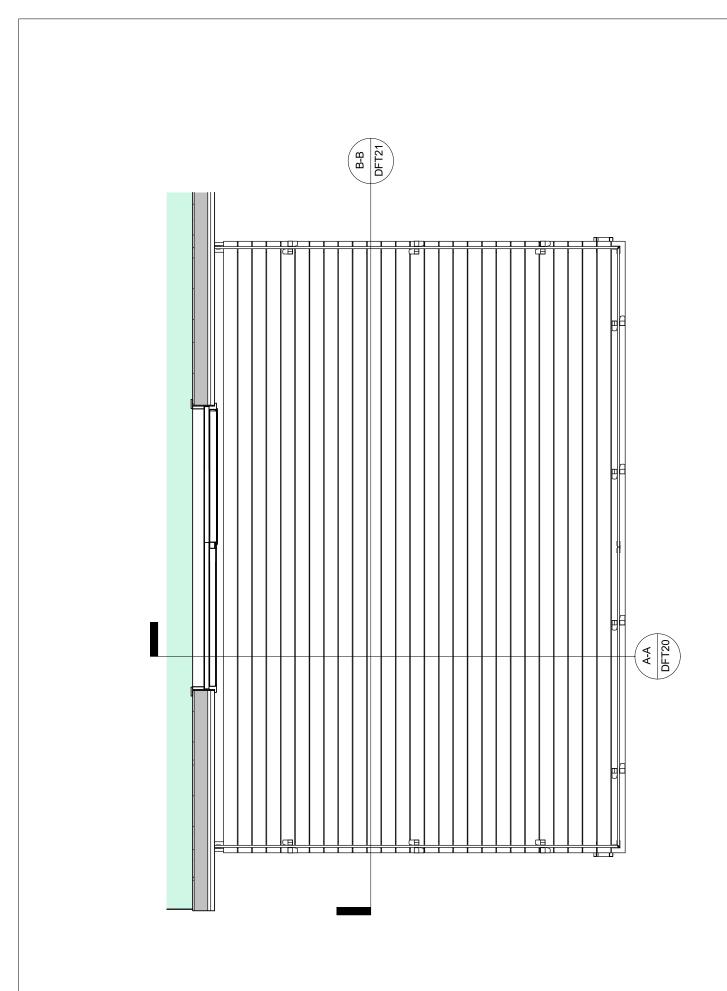

GLASS VICE\*

Glass Vice®

Deck Overlay 100mm to 145mm Raked Joists
With 250mm Maximum Overhang
Framing Plan

Date: 23/7/18 Scale: 1:20

Version 5

Quick Code:

www.glassvice.com Phone +64 9 414 6565 info@glassvice.com