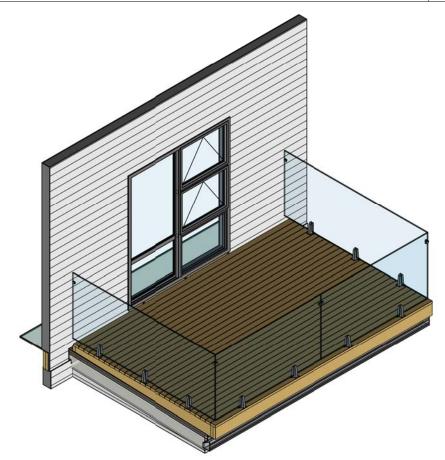

glass vice\_deck\_float\_nib.rvt All dimensions in millimetres

www.glassvice.com Phone +64 9 414 6565 info@glassvice.com

Quick Code:

Date: 23/7/18 Scale: 1:25

Version 5

Glass Vice®
Deck Overlay 100mm to 145mm Raked Joists With 250mm Maximum Overhang Plan View

GLASS VICE\*

Glass Vice®

Deck Overlay 100mm to 145mm Raked Joists
With 250mm Maximum Overhang
Framing Plan

Date: 23/7/18 Scale: 1:20

Version 5

Quick Code:

www.glassvice.com Phone +64 9 414 6565 info@glassvice.com

Glass Vice®

GLASS

Deck Overlay 100mm to 145mm Raked Joists With 250mm Maximum Overhang Pedestal Layout

Scale: 1:20 Version 5

Quick Code:

glass vice\_deck\_float\_nib.rvt All dimensions in millimetres

GLASS VICE Glass Vice®