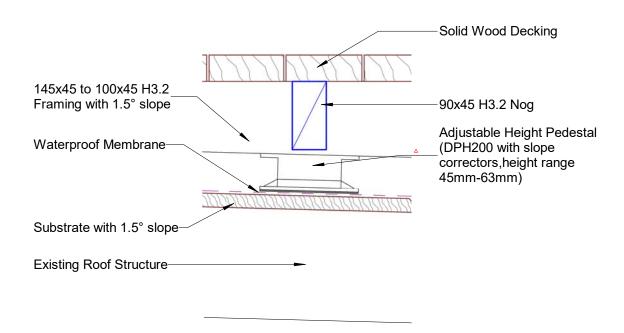

Glass Vice®

Deck Overlay 100mm to 145mm Raked Joists With 250mm Maximum Overhang Deck Connection Detail

than that for which it is glass vice\_deck\_float\_nib.rvt All dimensions in millimetres

GLASS VICE\* Glass Vice®

Deck Overlay 100mm to 145mm Raked Joists With 250mm Maximum Overhang Deck Connection Detail Date: 23/7/18 Scale: 1:5

Version 5

www.glassvice.com Phone +64 9 414 6565 info@glassvice.com

Quick Code: DFT3

n that for which it is glass vice\_deck\_float\_nib.rvt All dimensions in millimetres

GLASS VICE\* Glass Vice®

Deck Overlay 100mm to 145mm Raked Joists With 250mm Maximum Overhang Deck Connection Detail Date: 23/7/18 Scale: 1:5 Version 5

Quick Code:

www.glassvice.com Phone +64 9 414 6565 info@glassvice.com

glass vice\_deck\_float\_nib.rvt All dimensions in millimetres

GLASS VICE Glass Vice®

Deck Overlay 100mm to 145mm Raked Joists With 250mm Maximum Overhang Deck Connection Detail Date: 23/7/18 Scale: 1:2 Version 5 www.glassvice.com Phone +64 9 414 6565 info@glassvice.com