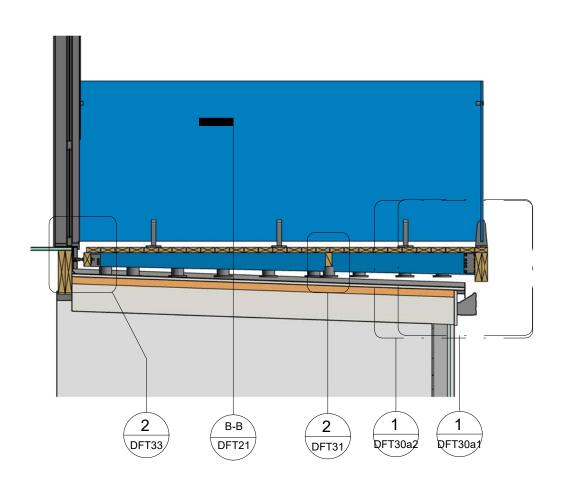

Deck Overlay 100mm to 145mm Raked Joists With 250mm Maximum Overhang Section B-B Date: 23/7/18 Scale: 1:25 Version 5 www.glassvice.com Phone +64 9 414 6565 info@glassvice.com

Quick Code:

GLASS VICE Glass Vice®