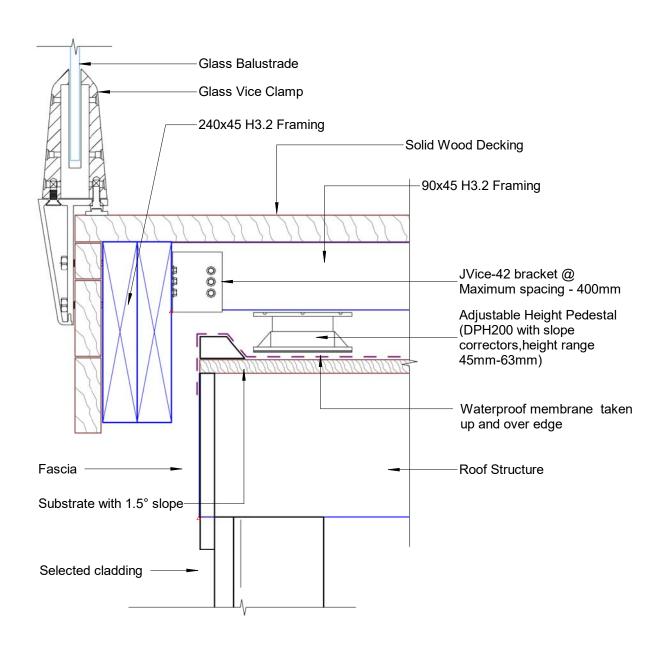

Deck Overlay 100mm to 145mm Raked Joists With 250mm Maximum Overhang Glass Vice Deck Edge Detail Glass Vice Date: 23/7/18 Scale: 1:5 Version 5

Quick Code:

www.glassvice.com Phone +64 9 414 6565 info@glassvice.com