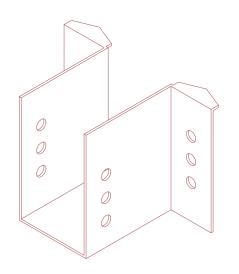

Date: 23/7/18 Scale: 1:2

Version 5

Quick Code:

glass vice\_deck\_float\_nib.rvt All dimensions in millimetres

www.glassvice.com Phone +64 9 414 6565 info@glassvice.com

Glass Vice®

Deck Overlay 100mm to 145mm Raked Joists
With 250mm Maximum Overhang Joist Hanger - JV JH90SS