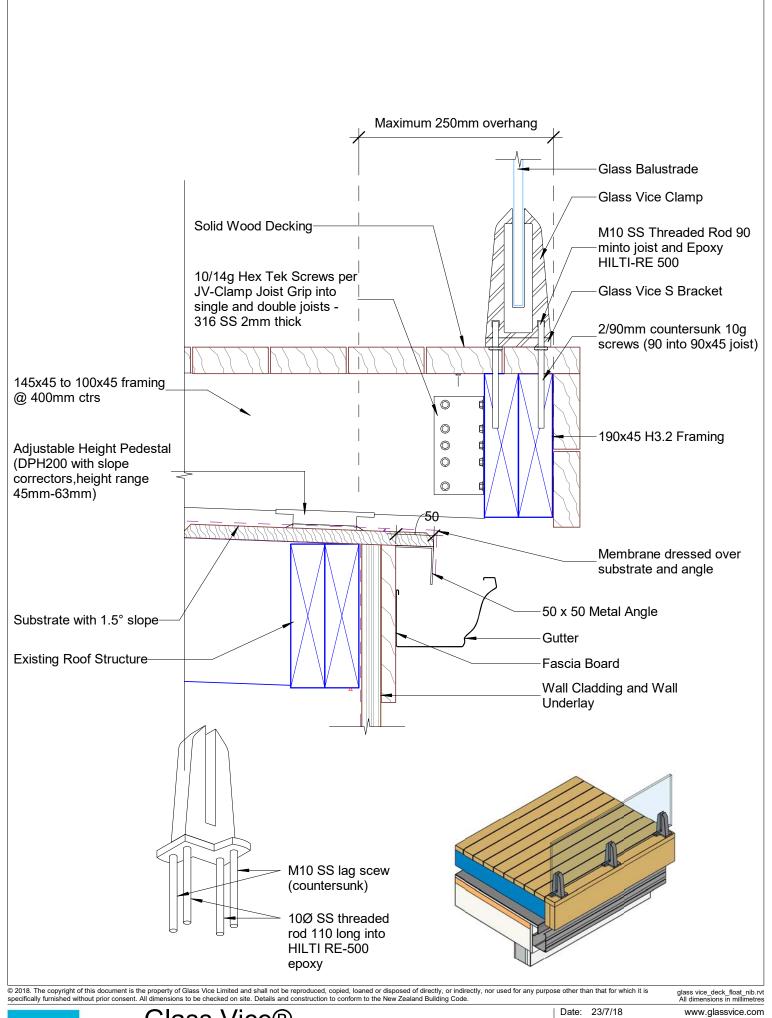

Deck Overlay 100mm to 145mm Raked Joists With 250mm Maximum Overhang Glass Vice Deck Edge Detail Glass Vice Date: 23/7/18 Scale: 1:5 Version 5

Quick Code:

www.glassvice.com Phone +64 9 414 6565 info@glassvice.com