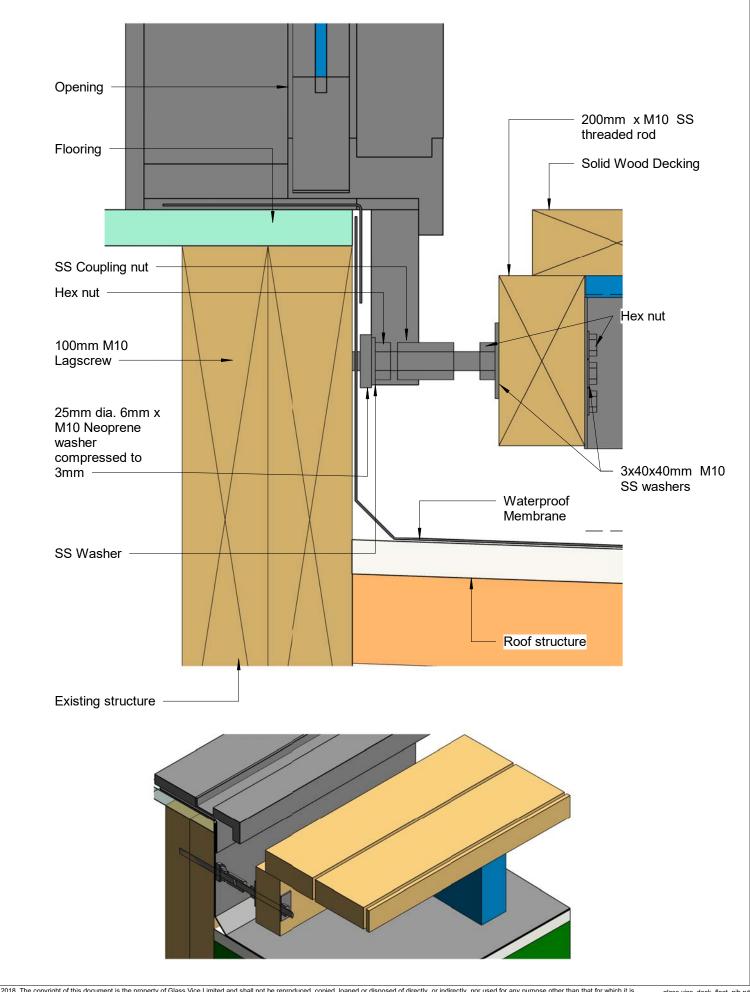

Glass Vice®

Deck Overlay 100mm to 145mm Raked Joists With 250mm Maximum Overhang Deck Connection Detail

than that for which it is glass vice\_deck\_float\_nib.rvt All dimensions in millimetres

GLASS VICE\* Glass Vice®

Deck Overlay 100mm to 145mm Raked Joists With 250mm Maximum Overhang Deck Connection Detail Date: 23/7/18 Scale: 1:5

Version 5

www.glassvice.com Phone +64 9 414 6565 info@glassvice.com

Quick Code: DFT3

n that for which it is glass vice\_deck\_float\_nib.rvt All dimensions in millimetres