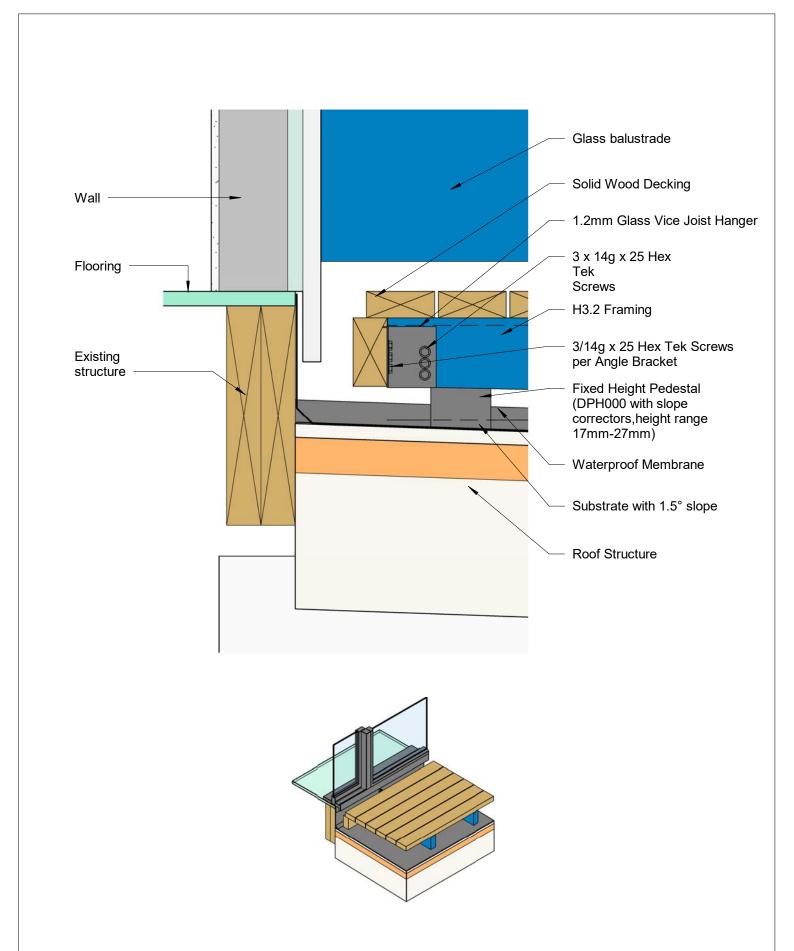

Quick Code:

Code: DF 134

glass vice\_deck\_float\_nib.rvt All dimensions in millimetres Date: 23/7/18 Scale: 1:5

www.glassvice.com Phone +64 9 414 6565 info@glassvice.com

Version 5

Quick Code:

Glass Vice®

Deck Overlay 100mm to 145mm Raked Joists With 250mm Maximum Overhang Side Edge Detail Glass Vice

Glass Vice®

Deck Overlay 100mm to 145mm Raked Joists With 250mm Maximum Overhang Side Edge Detail Glass Vice

Date: 23/7/18 Scale: 1:5

Version 5

Quick Code:

All dimensions in millimetres www.glassvice.com Phone +64 9 414 6565 info@glassvice.com