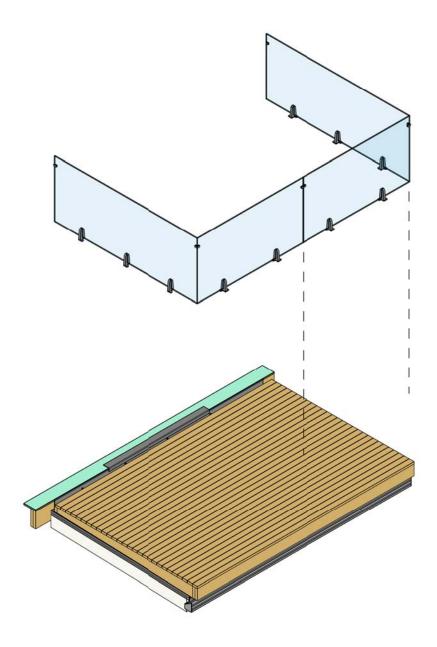

www.glassvice.com

glass vice\_deck\_float\_nib.rvt All dimensions in millimetres www.glassvice.com Phone +64 9 414 6565 info@glassvice.com

Glass Vice®

Deck Overlay 100mm to 145mm Raked Joists
With 250mm Maximum Overhang Deck Framing - Exploded View