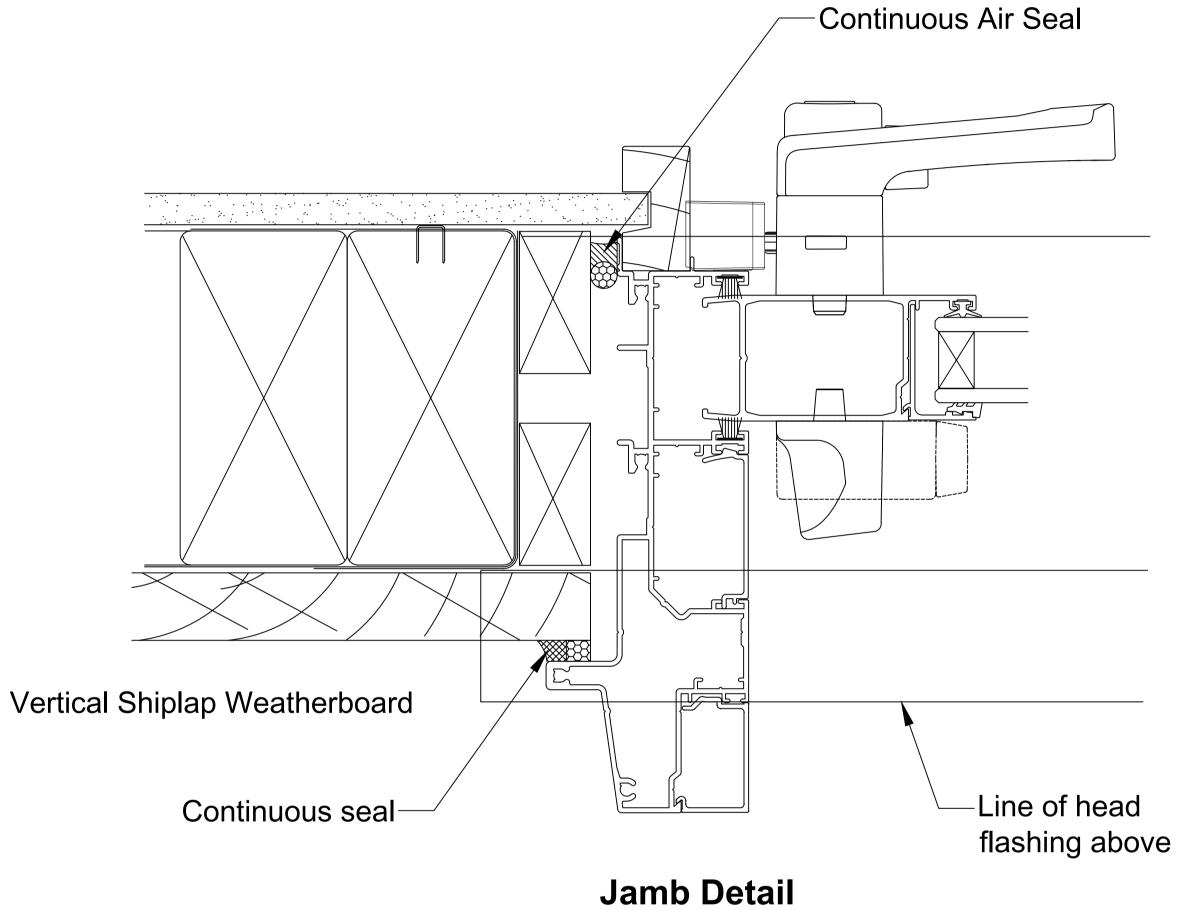

OMEGA WINDOWS AND DOORS
BIFOLD DOOR
300 SERIES RESIDENTIAL

VERTICAL SHIPLAP WEATHERBOARD

50.0

SCALE 1:1 @ A1

This document is intended as a guide only and is to be used in conjunction with The WANZ Guide to Window Installation as described in E2/AS1 Amendment 5 (see link below)

OMEGA WINDOWS AND DOORS HINGE DOOR OPEN OUT 300 SERIES RESIDENTIAL VERTICAL SHIPLAP WEATHERBOARD

\_\_\_\_50.0\_

This document is intended as a guide only and is to be used in conjunction with

The WANZ Guide to Window Installation as described in E2/AS1 Amendment 5 (see link below)

http://www.wanz.org.nz/download/WANZ%20Guide%20to%20E2%20AS1%20Amd%206%20V1.3%20Dec%202014.pdf

OMEGA WINDOWS AND DOORS SLIDING DOOR 300 SERIES RESIDENTIAL VERTICAL SHIPLAP WEATHERBOARD

50.0

SCALE 1:1 @ A1

This document is intended as a guide only and is to be used in conjunction with The WANZ Guide to Window Installation as described in E2/AS1 Amendment 5 (see link below)

OMEGA WINDOWS AND DOORS STACKING DOOR 300 SERIES RESIDENTIAL VERTICAL SHIPLAP WEATHERBOARD

\_\_\_\_50.0 \_\_\_\_

SCALE 1:1 @ A1