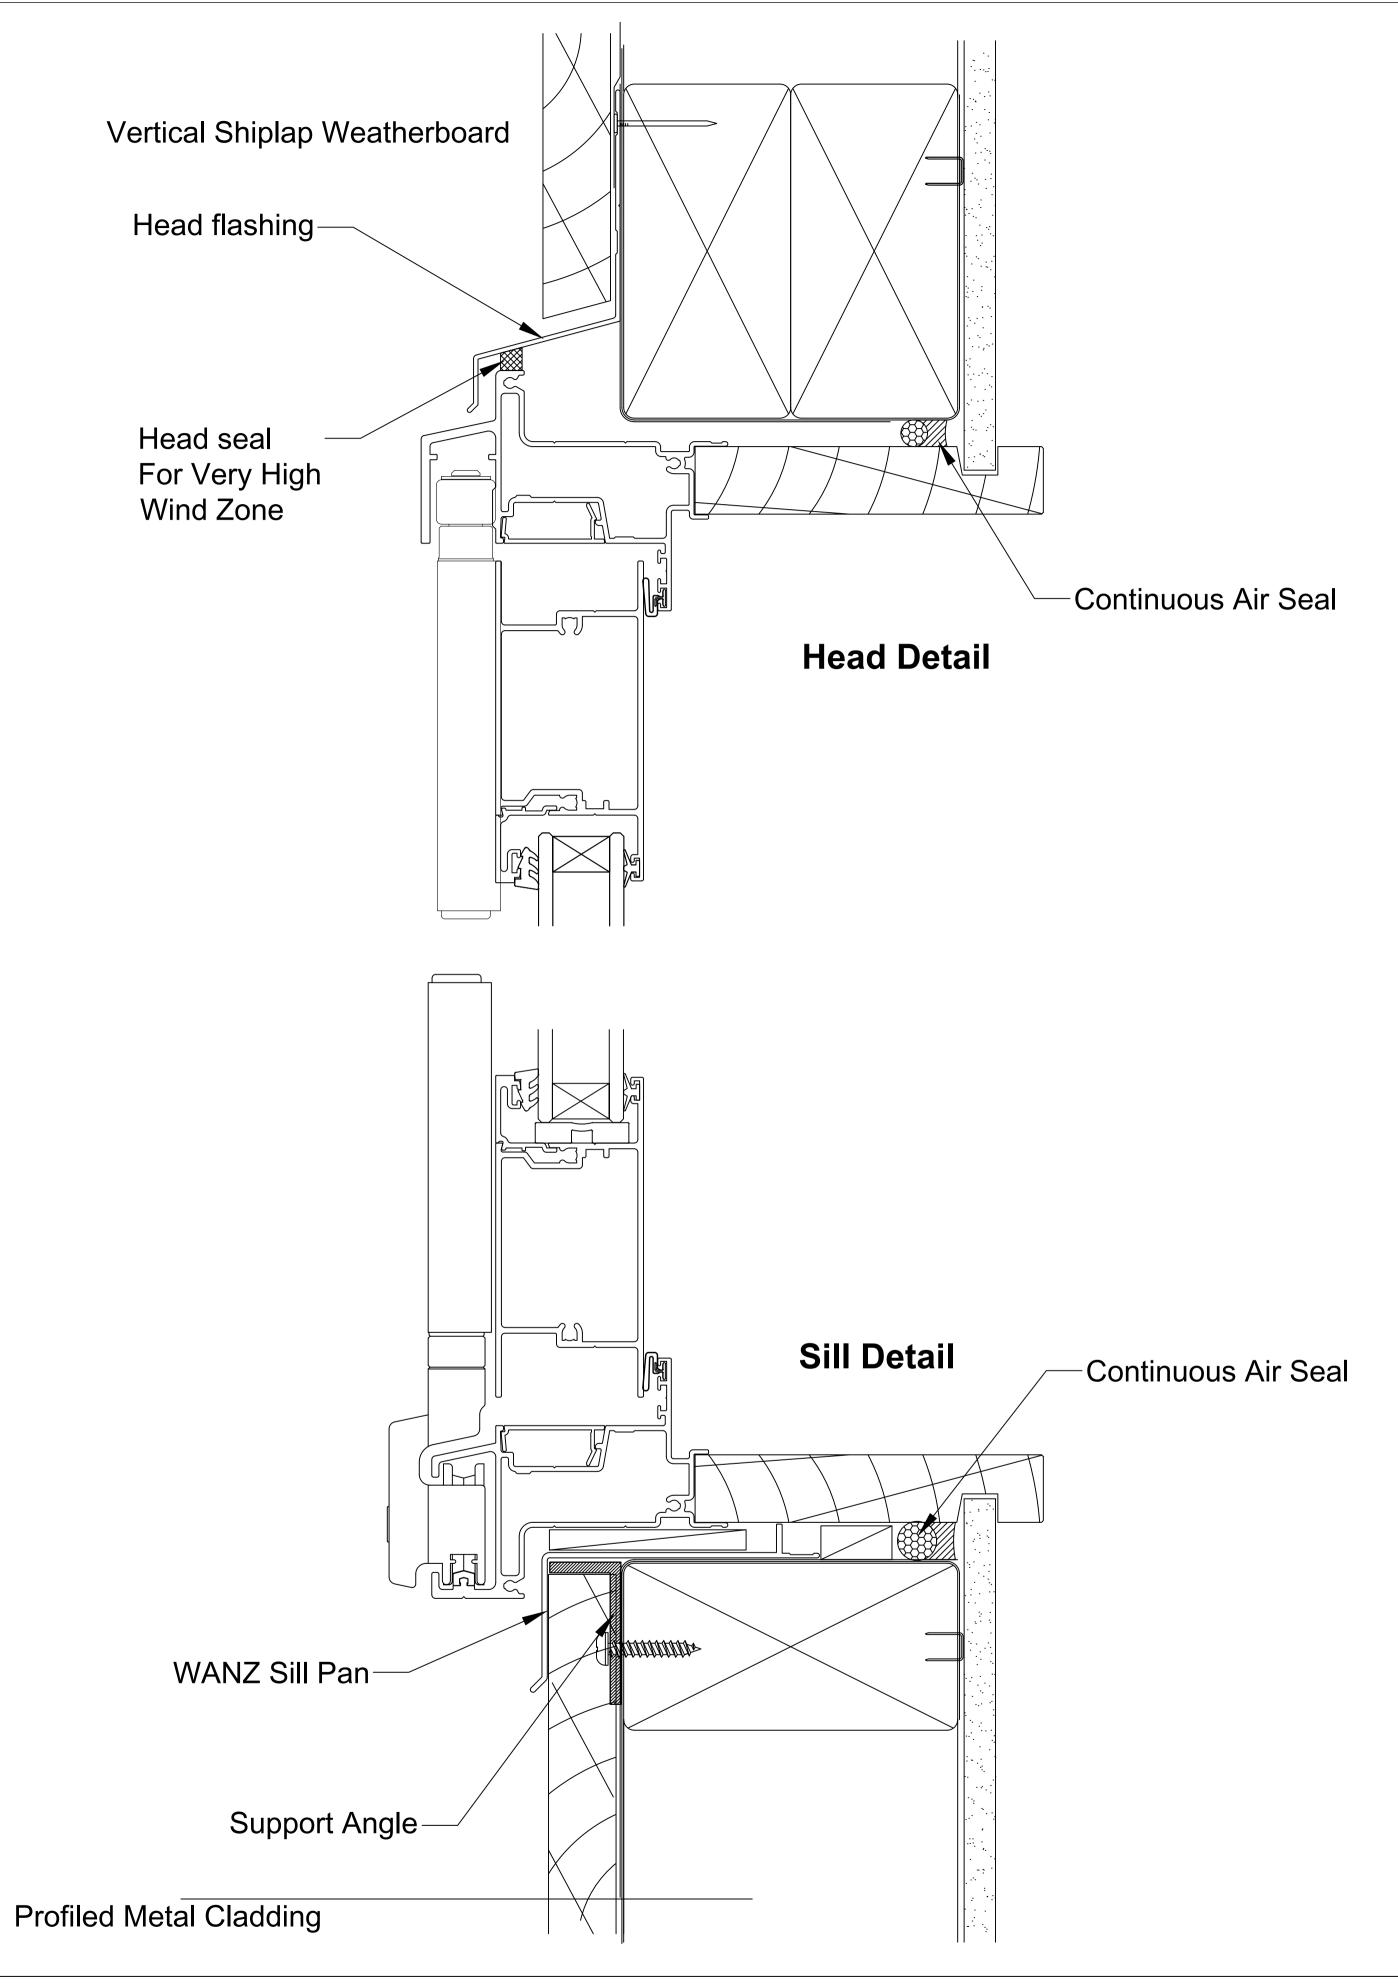

OMEGA WINDOWS AND DOORS
BIFOLD DOOR
300 SERIES RESIDENTIAL

VERTICAL SHIPLAP WEATHERBOARD

50.0

SCALE 1:1 @ A1

This document is intended as a guide only and is to be used in conjunction with The WANZ Guide to Window Installation as described in E2/AS1 Amendment 5 (see link below)

OMEGA WINDOWS AND DOORS HINGE DOOR OPEN OUT 300 SERIES RESIDENTIAL VERTICAL SHIPLAP WEATHERBOARD

\_\_\_\_50.0\_

This document is intended as a guide only and is to be used in conjunction with

The WANZ Guide to Window Installation as described in E2/AS1 Amendment 5 (see link below)

http://www.wanz.org.nz/download/WANZ%20Guide%20to%20E2%20AS1%20Amd%206%20V1.3%20Dec%202014.pdf

OMEGA WINDOWS AND DOORS SLIDING DOOR 300 SERIES RESIDENTIAL VERTICAL SHIPLAP WEATHERBOARD

50.0

SCALE 1:1 @ A1

This document is intended as a guide only and is to be used in conjunction with The WANZ Guide to Window Installation as described in E2/AS1 Amendment 5 (see link below)

OMEGA WINDOWS AND DOORS STACKING DOOR 300 SERIES RESIDENTIAL VERTICAL SHIPLAP WEATHERBOARD

\_\_\_\_50.0 \_\_\_\_

SCALE 1:1 @ A1