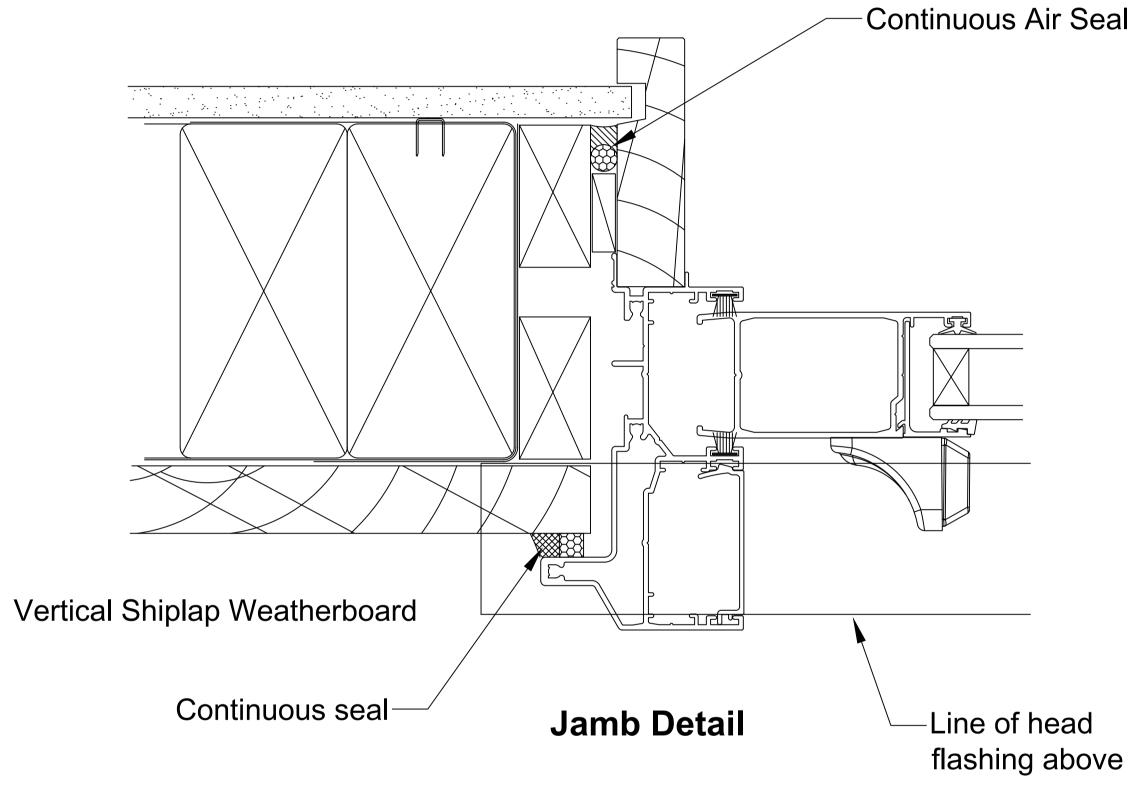

OMEGA WINDOWS AND DOORS
BIFOLD DOOR
300 SERIES RESIDENTIAL

VERTICAL SHIPLAP WEATHERBOARD

50.0

SCALE 1:1 @ A1

This document is intended as a guide only and is to be used in conjunction with The WANZ Guide to Window Installation as described in E2/AS1 Amendment 5 (see link below)

OMEGA WINDOWS AND DOORS HINGE DOOR OPEN OUT 300 SERIES RESIDENTIAL VERTICAL SHIPLAP WEATHERBOARD

\_\_\_\_50.0\_

This document is intended as a guide only and is to be used in conjunction with

The WANZ Guide to Window Installation as described in E2/AS1 Amendment 5 (see link below)

http://www.wanz.org.nz/download/WANZ%20Guide%20to%20E2%20AS1%20Amd%206%20V1.3%20Dec%202014.pdf

OMEGA WINDOWS AND DOORS SLIDING DOOR 300 SERIES RESIDENTIAL VERTICAL SHIPLAP WEATHERBOARD

50.0

SCALE 1:1 @ A1

This document is intended as a guide only and is to be used in conjunction with The WANZ Guide to Window Installation as described in E2/AS1 Amendment 5 (see link below)

OMEGA WINDOWS AND DOORS STACKING DOOR 300 SERIES RESIDENTIAL VERTICAL SHIPLAP WEATHERBOARD

\_\_\_\_50.0 \_\_\_\_

SCALE 1:1 @ A1