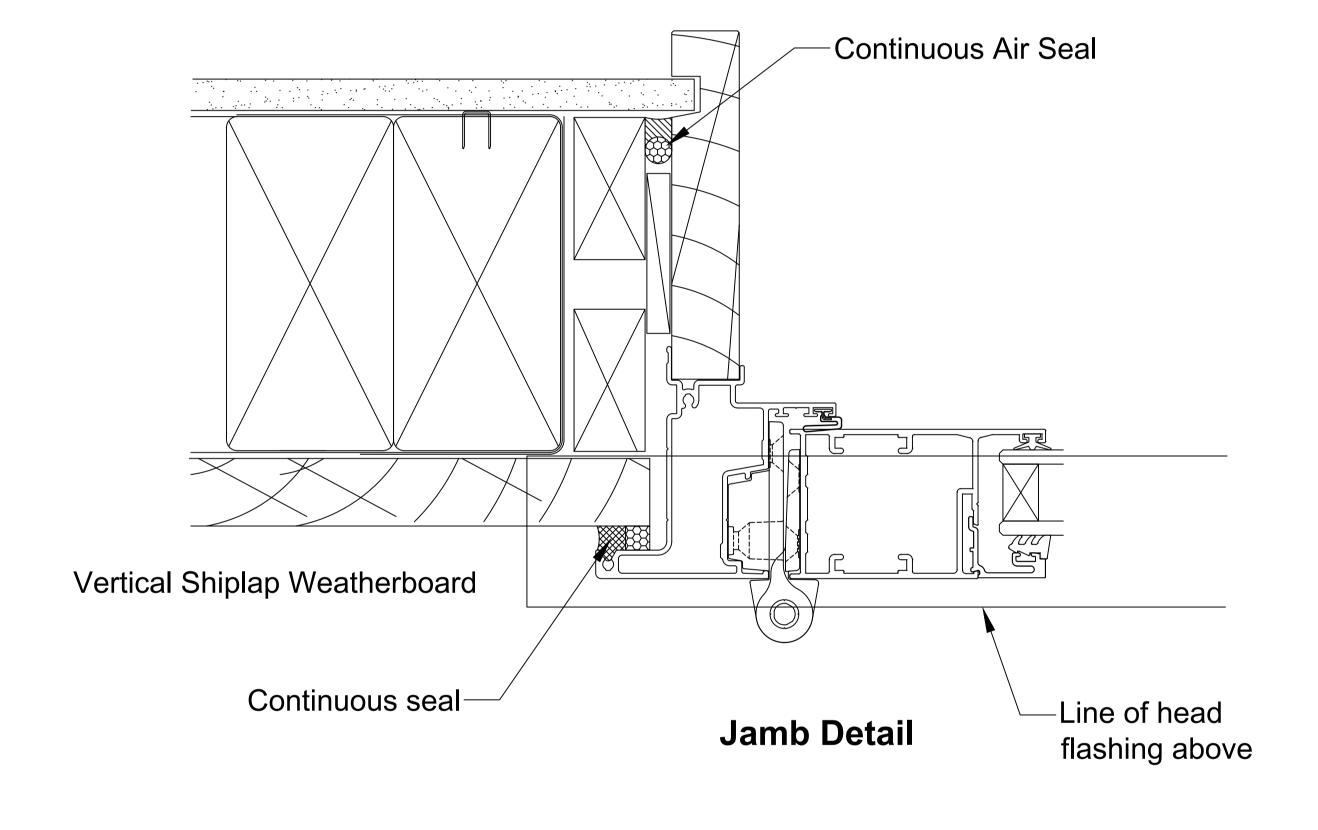

OMEGA WINDOWS AND DOORS
BIFOLD DOOR
300 SERIES RESIDENTIAL

VERTICAL SHIPLAP WEATHERBOARD

50.0

SCALE 1:1 @ A1

This document is intended as a guide only and is to be used in conjunction with The WANZ Guide to Window Installation as described in E2/AS1 Amendment 5 (see link below)

OMEGA WINDOWS AND DOORS HINGE DOOR OPEN OUT 300 SERIES RESIDENTIAL VERTICAL SHIPLAP WEATHERBOARD

\_\_\_\_50.0\_

This document is intended as a guide only and is to be used in conjunction with

The WANZ Guide to Window Installation as described in E2/AS1 Amendment 5 (see link below)

http://www.wanz.org.nz/download/WANZ%20Guide%20to%20E2%20AS1%20Amd%206%20V1.3%20Dec%202014.pdf

OMEGA WINDOWS AND DOORS SLIDING DOOR 300 SERIES RESIDENTIAL VERTICAL SHIPLAP WEATHERBOARD

50.0

SCALE 1:1 @ A1

This document is intended as a guide only and is to be used in conjunction with The WANZ Guide to Window Installation as described in E2/AS1 Amendment 5 (see link below)

OMEGA WINDOWS AND DOORS STACKING DOOR 300 SERIES RESIDENTIAL VERTICAL SHIPLAP WEATHERBOARD

\_\_\_\_50.0 \_\_\_\_

SCALE 1:1 @ A1