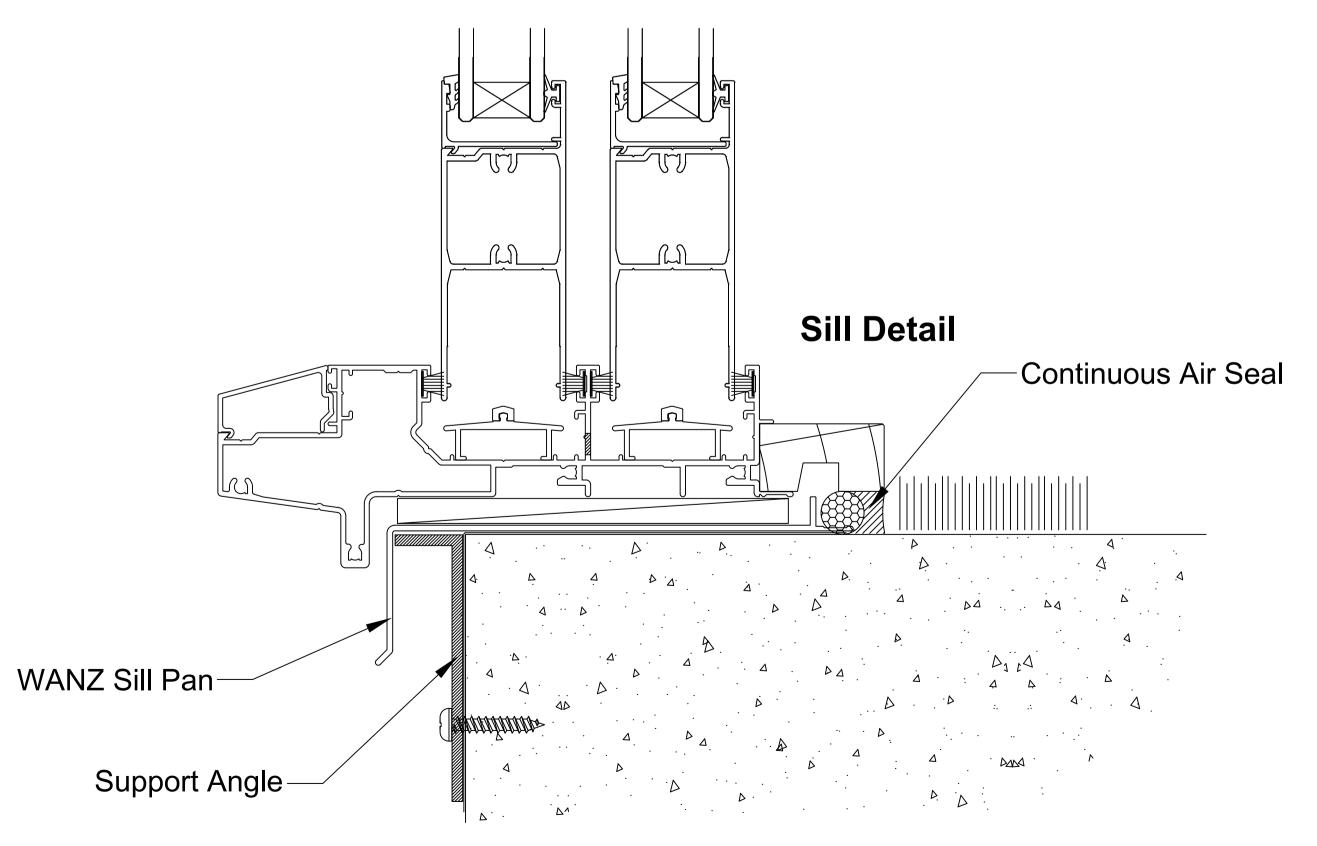

OMEGA WINDOWS AND DOORS
BIFOLD DOOR
300 SERIES RESIDENTIAL

VERTICAL SHIPLAP WEATHERBOARD

50.0

SCALE 1:1 @ A1

This document is intended as a guide only and is to be used in conjunction with The WANZ Guide to Window Installation as described in E2/AS1 Amendment 5 (see link below)

OMEGA WINDOWS AND DOORS HINGE DOOR OPEN OUT 300 SERIES RESIDENTIAL VERTICAL SHIPLAP WEATHERBOARD

\_\_\_\_50.0\_

This document is intended as a guide only and is to be used in conjunction with

The WANZ Guide to Window Installation as described in E2/AS1 Amendment 5 (see link below)

http://www.wanz.org.nz/download/WANZ%20Guide%20to%20E2%20AS1%20Amd%206%20V1.3%20Dec%202014.pdf

OMEGA WINDOWS AND DOORS SLIDING DOOR 300 SERIES RESIDENTIAL VERTICAL SHIPLAP WEATHERBOARD

50.0

SCALE 1:1 @ A1

This document is intended as a guide only and is to be used in conjunction with The WANZ Guide to Window Installation as described in E2/AS1 Amendment 5 (see link below)

OMEGA WINDOWS AND DOORS STACKING DOOR 300 SERIES RESIDENTIAL VERTICAL SHIPLAP WEATHERBOARD

\_\_\_\_50.0 \_\_\_\_

SCALE 1:1 @ A1