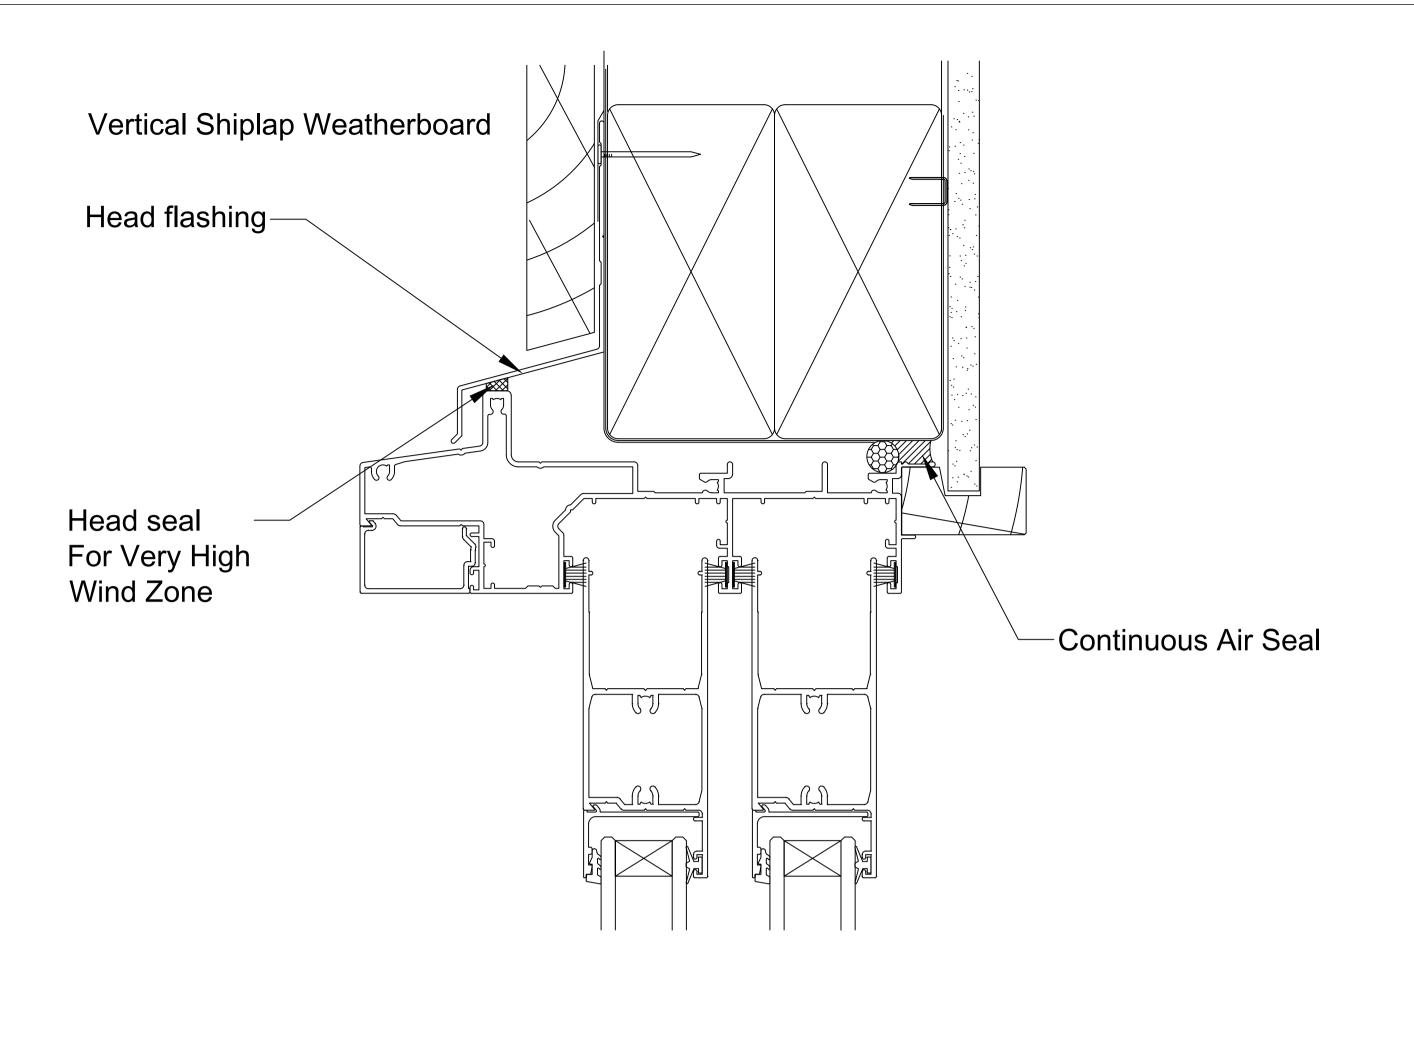

OMEGA WINDOWS AND DOORS
BIFOLD DOOR
300 SERIES RESIDENTIAL

VERTICAL SHIPLAP WEATHERBOARD

50.0

SCALE 1:1 @ A1

This document is intended as a guide only and is to be used in conjunction with The WANZ Guide to Window Installation as described in E2/AS1 Amendment 5 (see link below)

OMEGA WINDOWS AND DOORS HINGE DOOR OPEN OUT 300 SERIES RESIDENTIAL VERTICAL SHIPLAP WEATHERBOARD

\_\_\_\_50.0\_

This document is intended as a guide only and is to be used in conjunction with

The WANZ Guide to Window Installation as described in E2/AS1 Amendment 5 (see link below)

http://www.wanz.org.nz/download/WANZ%20Guide%20to%20E2%20AS1%20Amd%206%20V1.3%20Dec%202014.pdf

OMEGA WINDOWS AND DOORS SLIDING DOOR 300 SERIES RESIDENTIAL VERTICAL SHIPLAP WEATHERBOARD

50.0

SCALE 1:1 @ A1

This document is intended as a guide only and is to be used in conjunction with The WANZ Guide to Window Installation as described in E2/AS1 Amendment 5 (see link below)

OMEGA WINDOWS AND DOORS STACKING DOOR 300 SERIES RESIDENTIAL VERTICAL SHIPLAP WEATHERBOARD

\_\_\_\_50.0 \_\_\_\_

SCALE 1:1 @ A1