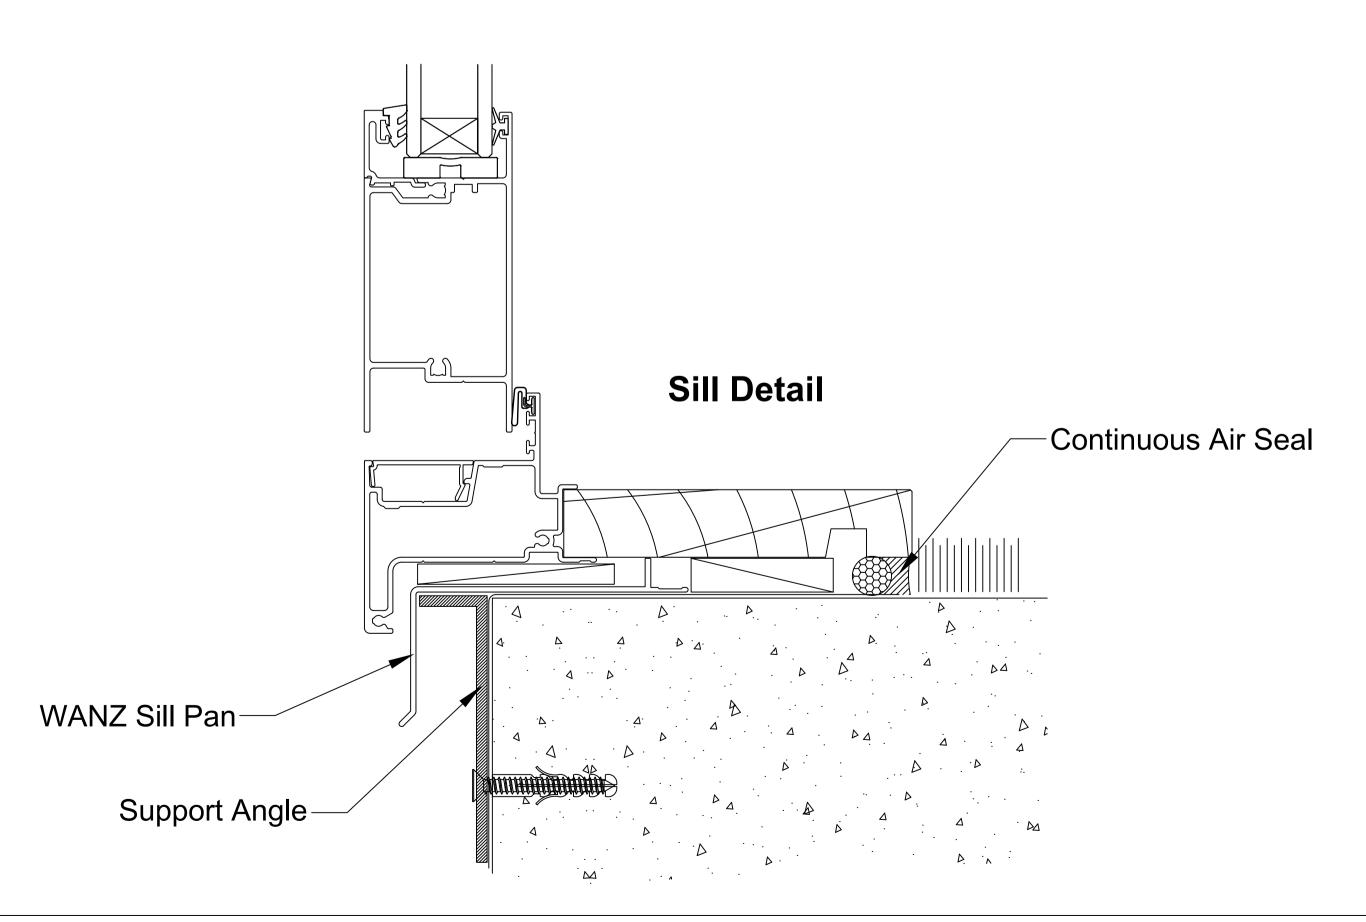

OMEGA WINDOWS AND DOORS
BIFOLD DOOR
300 SERIES RESIDENTIAL

VERTICAL SHIPLAP WEATHERBOARD

50.0

SCALE 1:1 @ A1

This document is intended as a guide only and is to be used in conjunction with The WANZ Guide to Window Installation as described in E2/AS1 Amendment 5 (see link below)

OMEGA WINDOWS AND DOORS HINGE DOOR OPEN OUT 300 SERIES RESIDENTIAL VERTICAL SHIPLAP WEATHERBOARD

\_\_\_\_50.0\_

This document is intended as a guide only and is to be used in conjunction with

The WANZ Guide to Window Installation as described in E2/AS1 Amendment 5 (see link below)

http://www.wanz.org.nz/download/WANZ%20Guide%20to%20E2%20AS1%20Amd%206%20V1.3%20Dec%202014.pdf

OMEGA WINDOWS AND DOORS SLIDING DOOR 300 SERIES RESIDENTIAL VERTICAL SHIPLAP WEATHERBOARD

50.0

SCALE 1:1 @ A1

This document is intended as a guide only and is to be used in conjunction with The WANZ Guide to Window Installation as described in E2/AS1 Amendment 5 (see link below)

OMEGA WINDOWS AND DOORS STACKING DOOR 300 SERIES RESIDENTIAL VERTICAL SHIPLAP WEATHERBOARD

\_\_\_\_50.0 \_\_\_\_

SCALE 1:1 @ A1