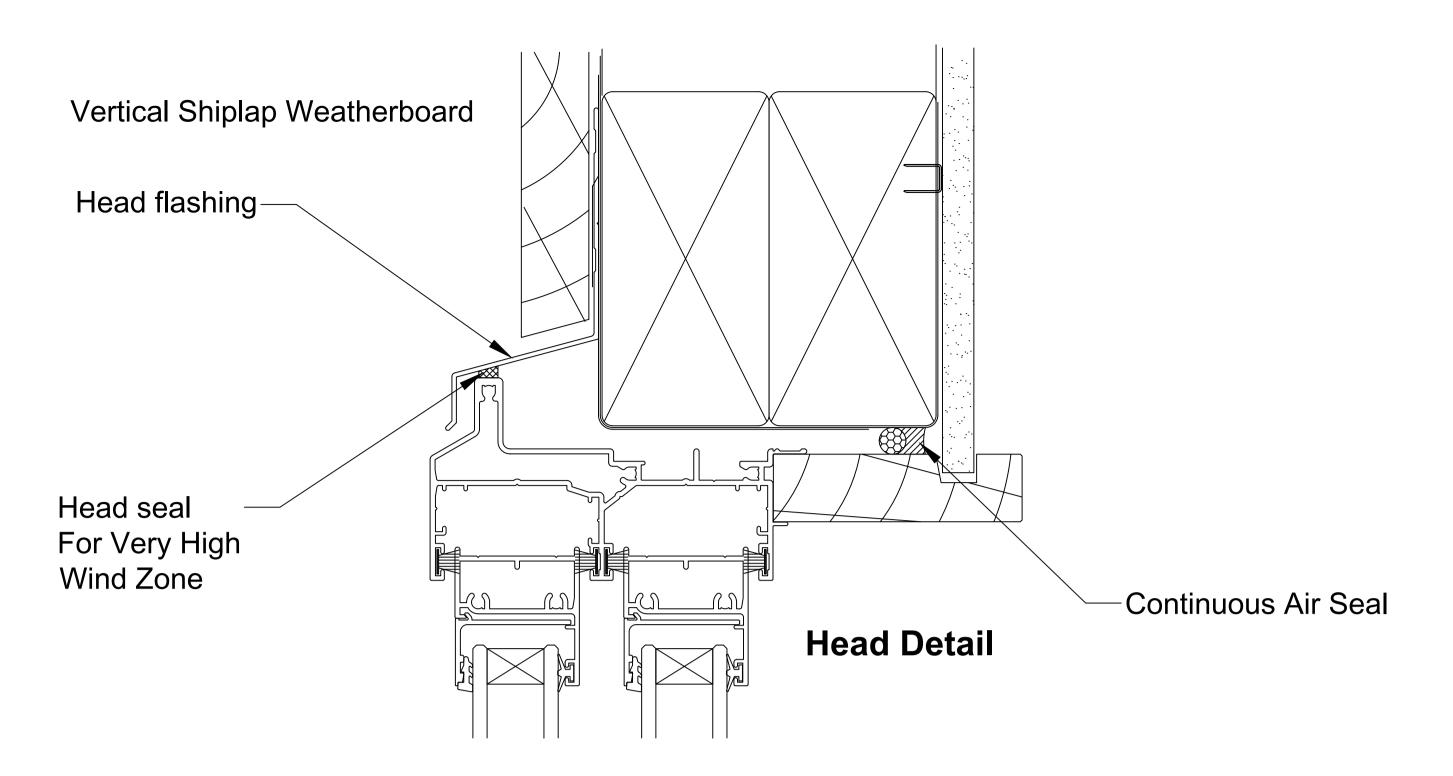

OMEGA WINDOWS AND DOORS
BIFOLD DOOR
300 SERIES RESIDENTIAL

VERTICAL SHIPLAP WEATHERBOARD

50.0

SCALE 1:1 @ A1

This document is intended as a guide only and is to be used in conjunction with The WANZ Guide to Window Installation as described in E2/AS1 Amendment 5 (see link below)

OMEGA WINDOWS AND DOORS HINGE DOOR OPEN OUT 300 SERIES RESIDENTIAL VERTICAL SHIPLAP WEATHERBOARD

\_\_\_\_50.0\_

This document is intended as a guide only and is to be used in conjunction with

The WANZ Guide to Window Installation as described in E2/AS1 Amendment 5 (see link below)

http://www.wanz.org.nz/download/WANZ%20Guide%20to%20E2%20AS1%20Amd%206%20V1.3%20Dec%202014.pdf

OMEGA WINDOWS AND DOORS SLIDING DOOR 300 SERIES RESIDENTIAL VERTICAL SHIPLAP WEATHERBOARD

50.0

SCALE 1:1 @ A1

This document is intended as a guide only and is to be used in conjunction with The WANZ Guide to Window Installation as described in E2/AS1 Amendment 5 (see link below)

OMEGA WINDOWS AND DOORS STACKING DOOR 300 SERIES RESIDENTIAL VERTICAL SHIPLAP WEATHERBOARD

\_\_\_\_50.0 \_\_\_\_

SCALE 1:1 @ A1