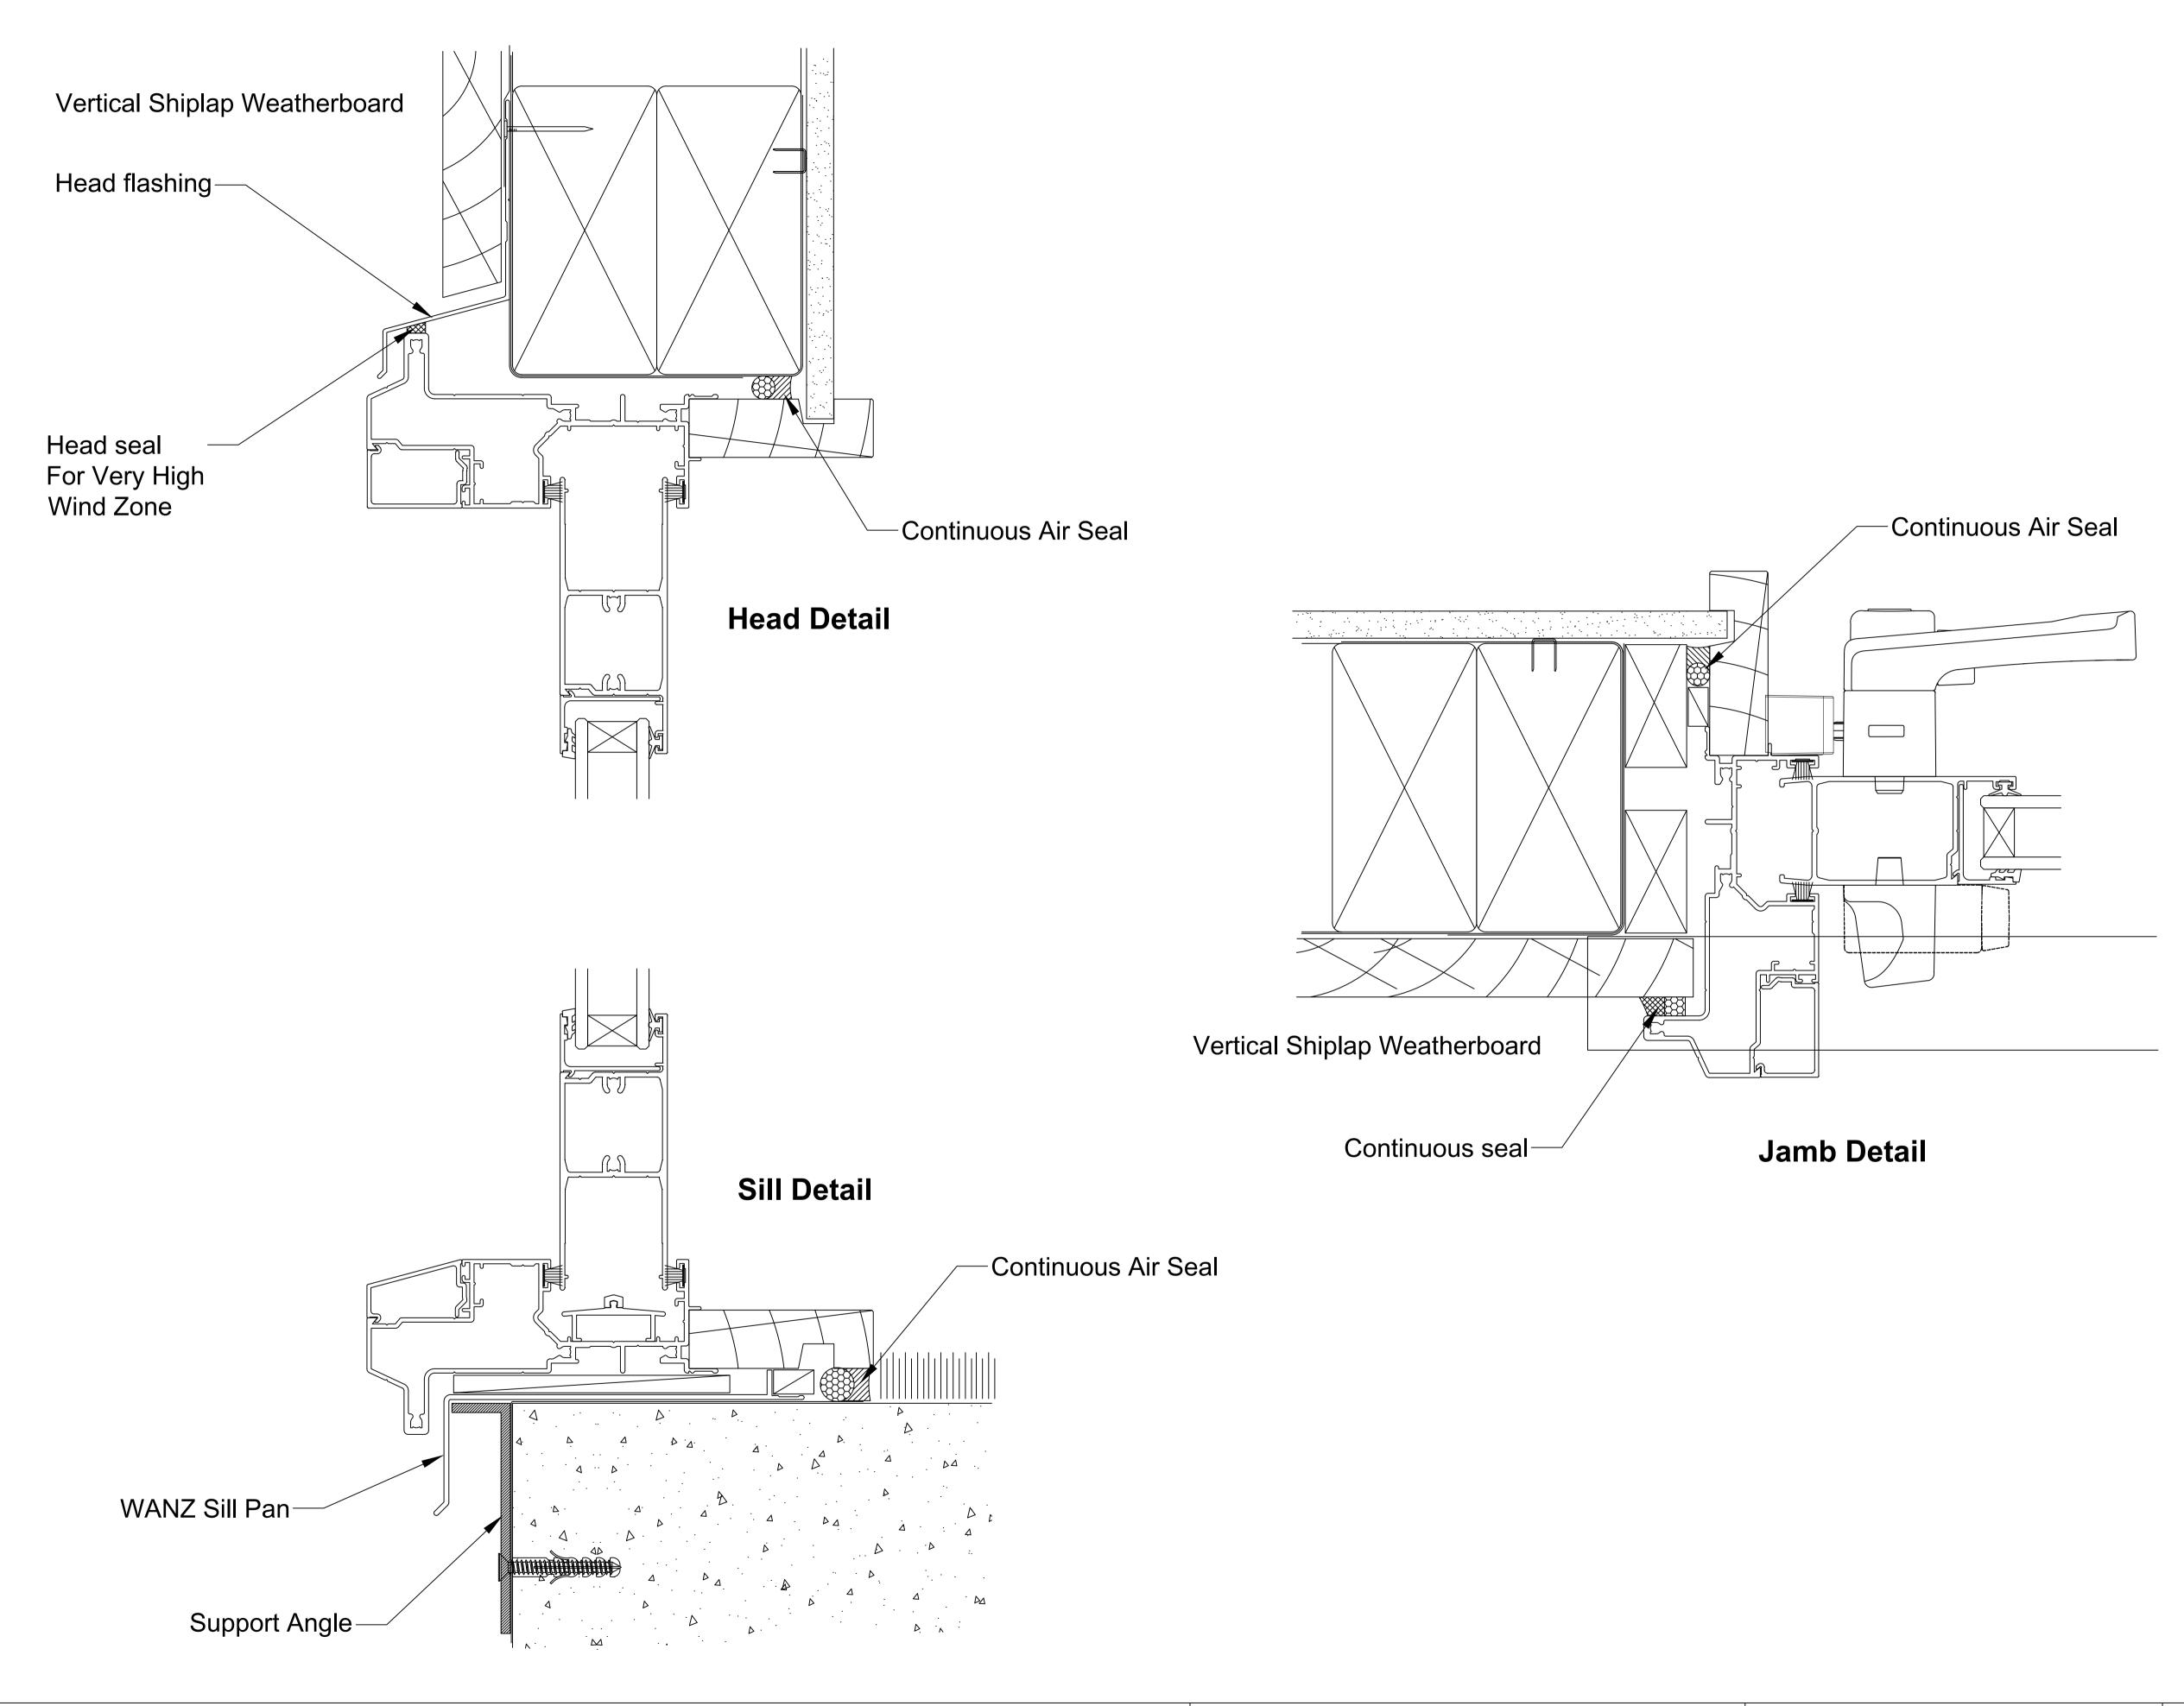

OMEGA WINDOWS AND DOORS
BIFOLD DOOR
300 SERIES RESIDENTIAL

VERTICAL SHIPLAP WEATHERBOARD

50.0

SCALE 1:1 @ A1

This document is intended as a guide only and is to be used in conjunction with The WANZ Guide to Window Installation as described in E2/AS1 Amendment 5 (see link below)

OMEGA WINDOWS AND DOORS HINGE DOOR OPEN OUT 300 SERIES RESIDENTIAL VERTICAL SHIPLAP WEATHERBOARD

\_\_\_\_50.0\_

This document is intended as a guide only and is to be used in conjunction with

The WANZ Guide to Window Installation as described in E2/AS1 Amendment 5 (see link below)

http://www.wanz.org.nz/download/WANZ%20Guide%20to%20E2%20AS1%20Amd%206%20V1.3%20Dec%202014.pdf

OMEGA WINDOWS AND DOORS SLIDING DOOR 300 SERIES RESIDENTIAL VERTICAL SHIPLAP WEATHERBOARD

50.0

SCALE 1:1 @ A1

This document is intended as a guide only and is to be used in conjunction with The WANZ Guide to Window Installation as described in E2/AS1 Amendment 5 (see link below)

OMEGA WINDOWS AND DOORS STACKING DOOR 300 SERIES RESIDENTIAL VERTICAL SHIPLAP WEATHERBOARD

\_\_\_\_50.0 \_\_\_\_

SCALE 1:1 @ A1