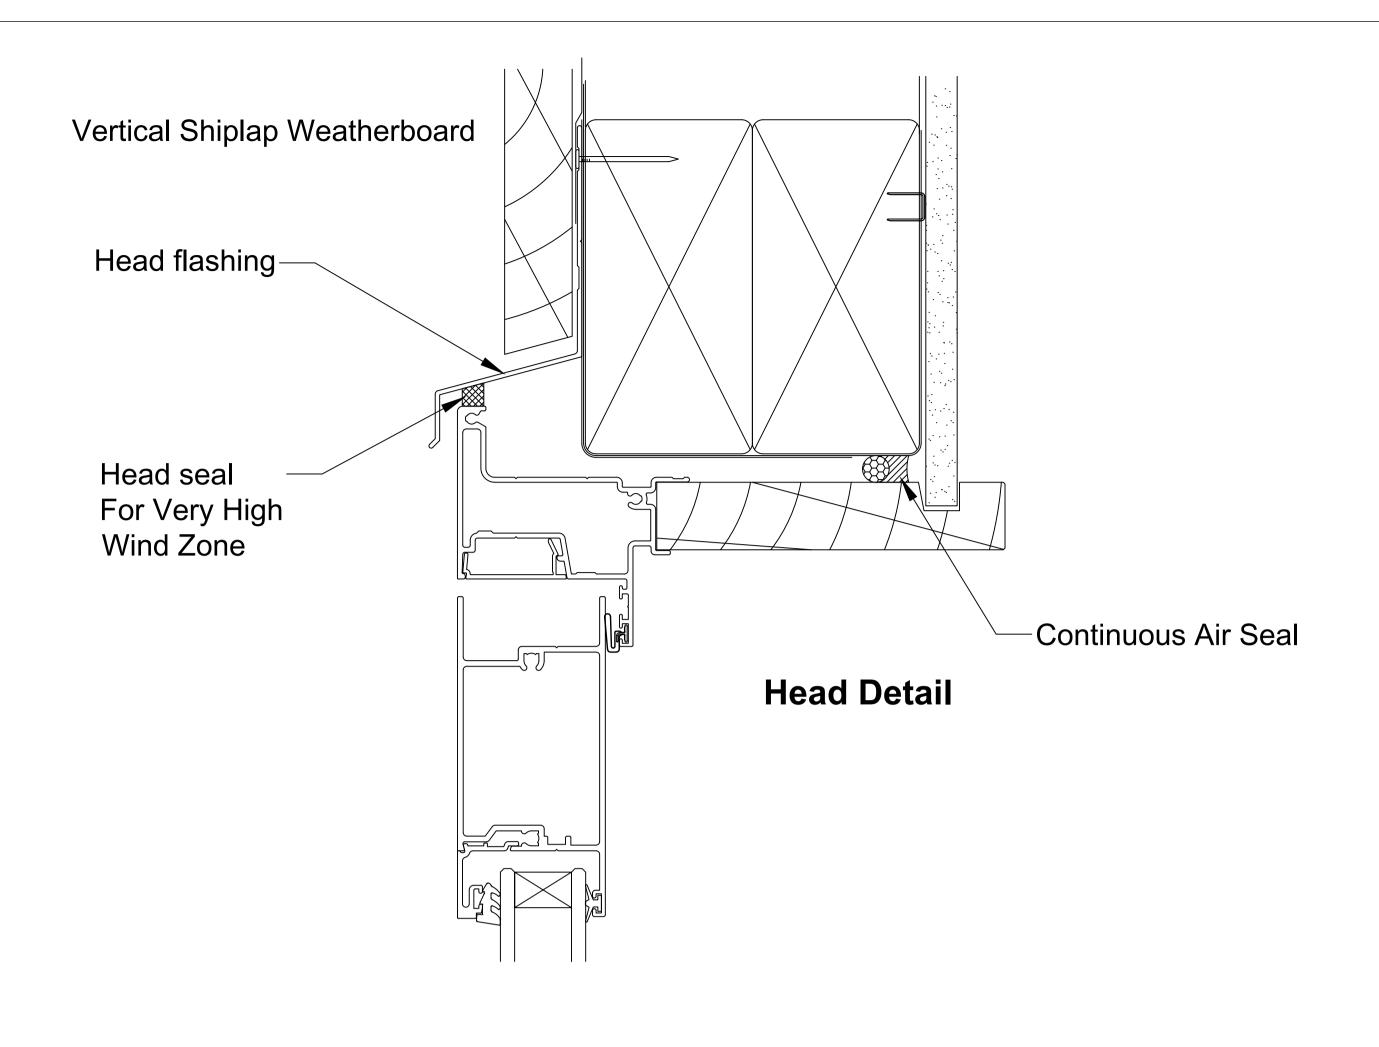

OMEGA WINDOWS AND DOORS
BIFOLD DOOR
300 SERIES RESIDENTIAL

VERTICAL SHIPLAP WEATHERBOARD

50.0

SCALE 1:1 @ A1

This document is intended as a guide only and is to be used in conjunction with The WANZ Guide to Window Installation as described in E2/AS1 Amendment 5 (see link below)

OMEGA WINDOWS AND DOORS HINGE DOOR OPEN OUT 300 SERIES RESIDENTIAL VERTICAL SHIPLAP WEATHERBOARD

\_\_\_\_50.0\_

This document is intended as a guide only and is to be used in conjunction with

The WANZ Guide to Window Installation as described in E2/AS1 Amendment 5 (see link below)

http://www.wanz.org.nz/download/WANZ%20Guide%20to%20E2%20AS1%20Amd%206%20V1.3%20Dec%202014.pdf

OMEGA WINDOWS AND DOORS SLIDING DOOR 300 SERIES RESIDENTIAL VERTICAL SHIPLAP WEATHERBOARD

50.0

SCALE 1:1 @ A1

This document is intended as a guide only and is to be used in conjunction with The WANZ Guide to Window Installation as described in E2/AS1 Amendment 5 (see link below)

OMEGA WINDOWS AND DOORS STACKING DOOR 300 SERIES RESIDENTIAL VERTICAL SHIPLAP WEATHERBOARD

\_\_\_\_50.0 \_\_\_\_

SCALE 1:1 @ A1