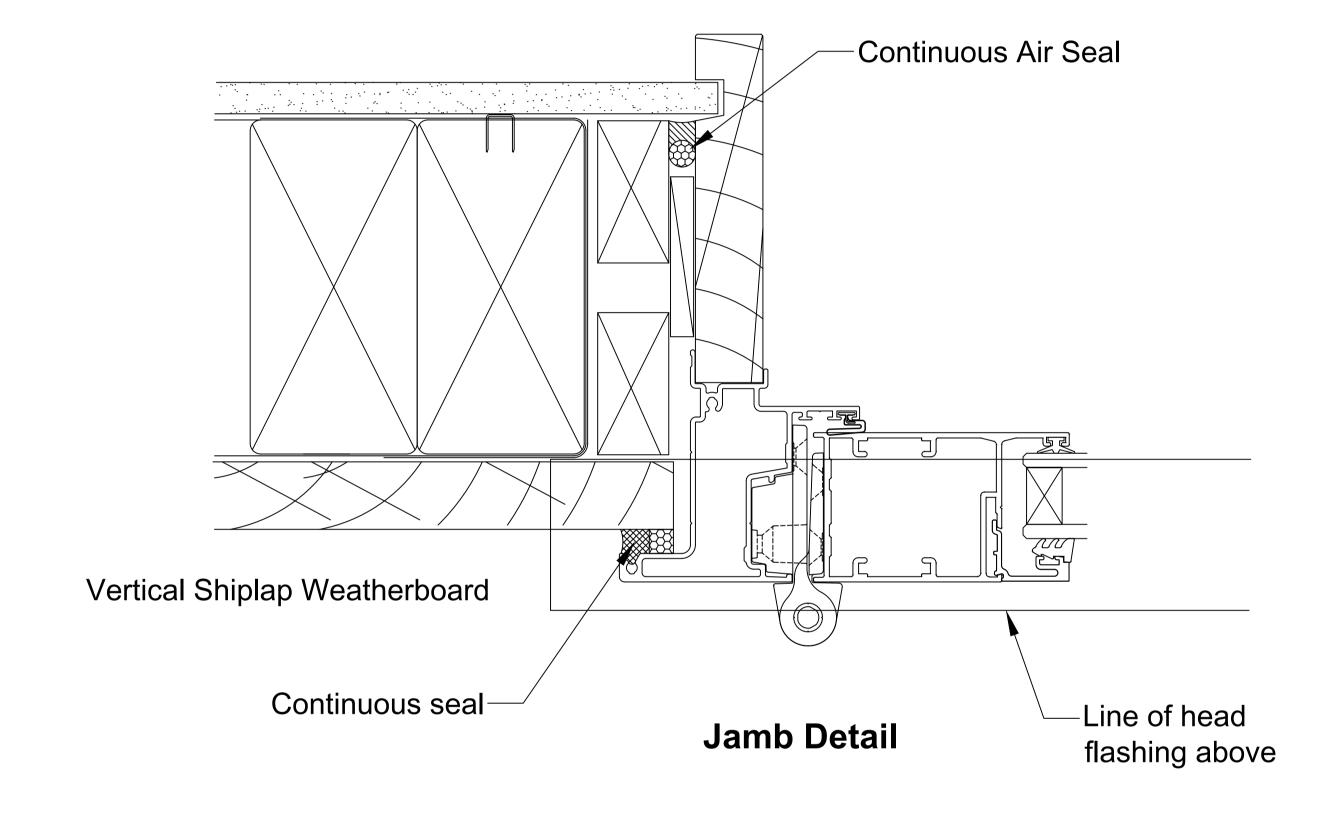

OMEGA WINDOWS AND DOORS
BIFOLD DOOR
300 SERIES RESIDENTIAL

VERTICAL SHIPLAP WEATHERBOARD

50.0

SCALE 1:1 @ A1

This document is intended as a guide only and is to be used in conjunction with The WANZ Guide to Window Installation as described in E2/AS1 Amendment 5 (see link below)

OMEGA WINDOWS AND DOORS HINGE DOOR OPEN OUT 300 SERIES RESIDENTIAL VERTICAL SHIPLAP WEATHERBOARD

\_\_\_\_50.0\_

This document is intended as a guide only and is to be used in conjunction with

The WANZ Guide to Window Installation as described in E2/AS1 Amendment 5 (see link below)

http://www.wanz.org.nz/download/WANZ%20Guide%20to%20E2%20AS1%20Amd%206%20V1.3%20Dec%202014.pdf

OMEGA WINDOWS AND DOORS SLIDING DOOR 300 SERIES RESIDENTIAL VERTICAL SHIPLAP WEATHERBOARD

50.0

SCALE 1:1 @ A1

This document is intended as a guide only and is to be used in conjunction with The WANZ Guide to Window Installation as described in E2/AS1 Amendment 5 (see link below)

OMEGA WINDOWS AND DOORS STACKING DOOR 300 SERIES RESIDENTIAL VERTICAL SHIPLAP WEATHERBOARD

\_\_\_\_50.0 \_\_\_\_

SCALE 1:1 @ A1