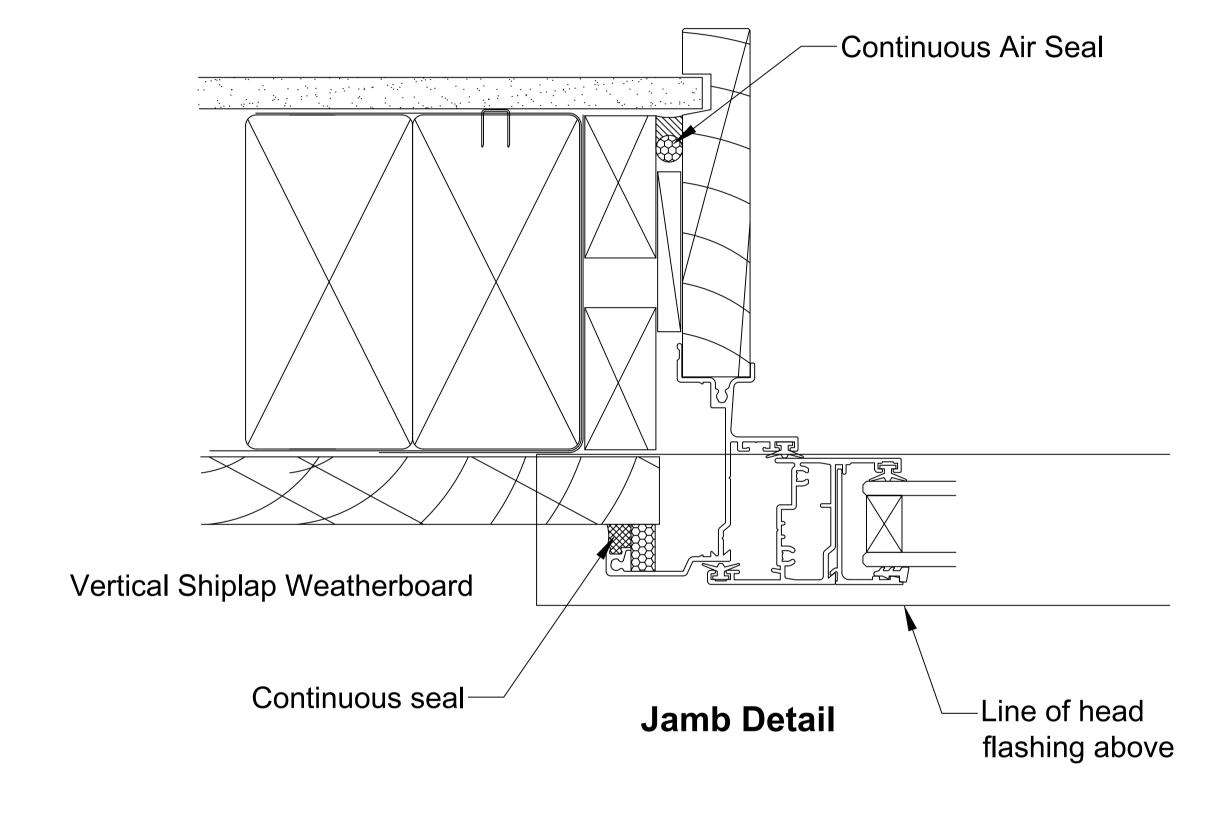

OMEGA WINDOWS AND DOORS
BIFOLD DOOR
300 SERIES RESIDENTIAL

VERTICAL SHIPLAP WEATHERBOARD

50.0

SCALE 1:1 @ A1

This document is intended as a guide only and is to be used in conjunction with The WANZ Guide to Window Installation as described in E2/AS1 Amendment 5 (see link below)

OMEGA WINDOWS AND DOORS HINGE DOOR OPEN OUT 300 SERIES RESIDENTIAL VERTICAL SHIPLAP WEATHERBOARD

\_\_\_\_50.0\_

This document is intended as a guide only and is to be used in conjunction with

The WANZ Guide to Window Installation as described in E2/AS1 Amendment 5 (see link below)

http://www.wanz.org.nz/download/WANZ%20Guide%20to%20E2%20AS1%20Amd%206%20V1.3%20Dec%202014.pdf

OMEGA WINDOWS AND DOORS SLIDING DOOR 300 SERIES RESIDENTIAL VERTICAL SHIPLAP WEATHERBOARD

50.0

SCALE 1:1 @ A1

This document is intended as a guide only and is to be used in conjunction with The WANZ Guide to Window Installation as described in E2/AS1 Amendment 5 (see link below)

OMEGA WINDOWS AND DOORS STACKING DOOR 300 SERIES RESIDENTIAL VERTICAL SHIPLAP WEATHERBOARD

\_\_\_\_50.0 \_\_\_\_

SCALE 1:1 @ A1