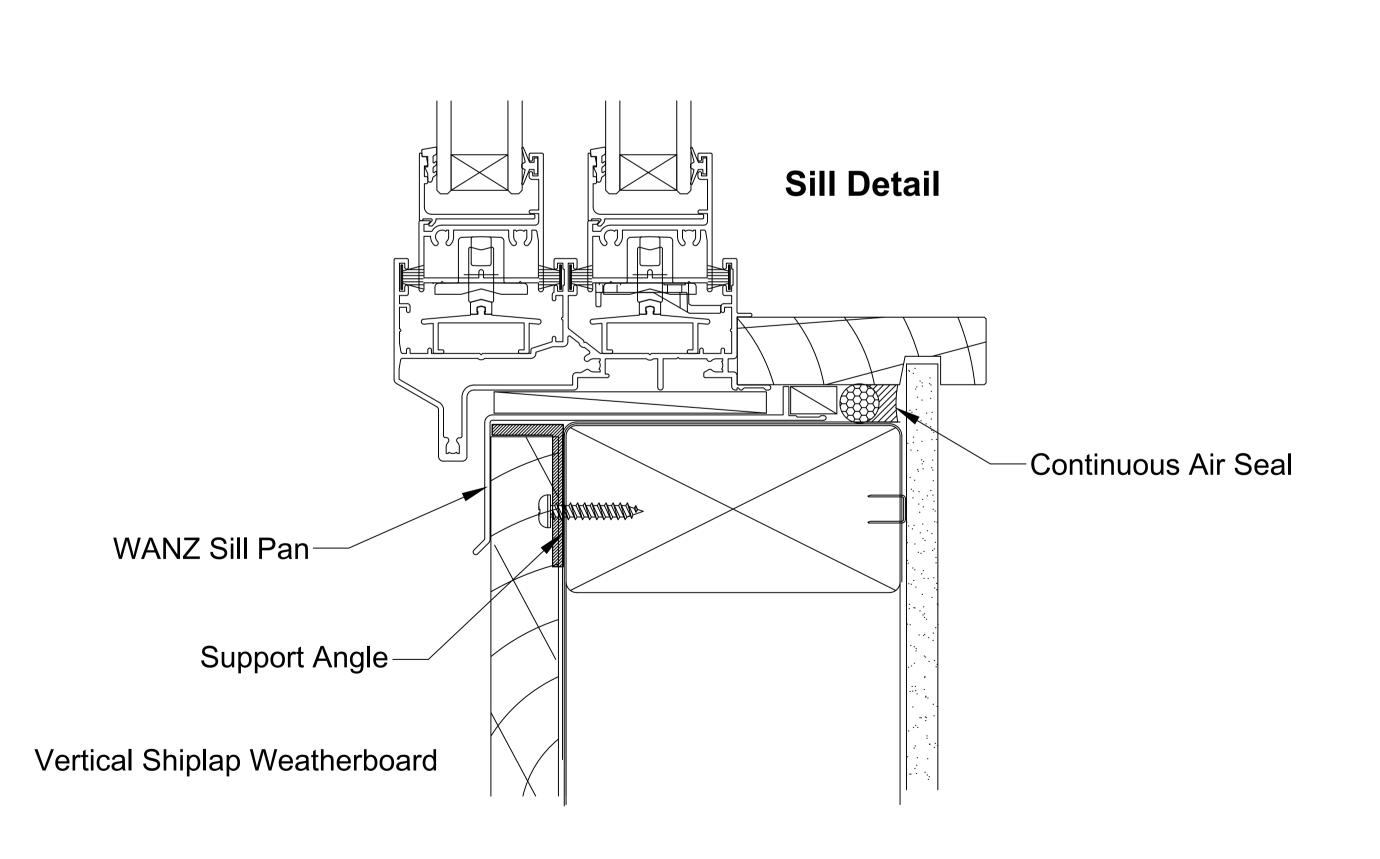

OMEGA WINDOWS AND DOORS
BIFOLD DOOR
300 SERIES RESIDENTIAL

VERTICAL SHIPLAP WEATHERBOARD

50.0

SCALE 1:1 @ A1

This document is intended as a guide only and is to be used in conjunction with The WANZ Guide to Window Installation as described in E2/AS1 Amendment 5 (see link below)

OMEGA WINDOWS AND DOORS HINGE DOOR OPEN OUT 300 SERIES RESIDENTIAL VERTICAL SHIPLAP WEATHERBOARD

\_\_\_\_50.0\_

This document is intended as a guide only and is to be used in conjunction with

The WANZ Guide to Window Installation as described in E2/AS1 Amendment 5 (see link below)

http://www.wanz.org.nz/download/WANZ%20Guide%20to%20E2%20AS1%20Amd%206%20V1.3%20Dec%202014.pdf

OMEGA WINDOWS AND DOORS SLIDING DOOR 300 SERIES RESIDENTIAL VERTICAL SHIPLAP WEATHERBOARD

50.0

SCALE 1:1 @ A1

This document is intended as a guide only and is to be used in conjunction with The WANZ Guide to Window Installation as described in E2/AS1 Amendment 5 (see link below)

OMEGA WINDOWS AND DOORS STACKING DOOR 300 SERIES RESIDENTIAL VERTICAL SHIPLAP WEATHERBOARD

\_\_\_\_50.0 \_\_\_\_

SCALE 1:1 @ A1