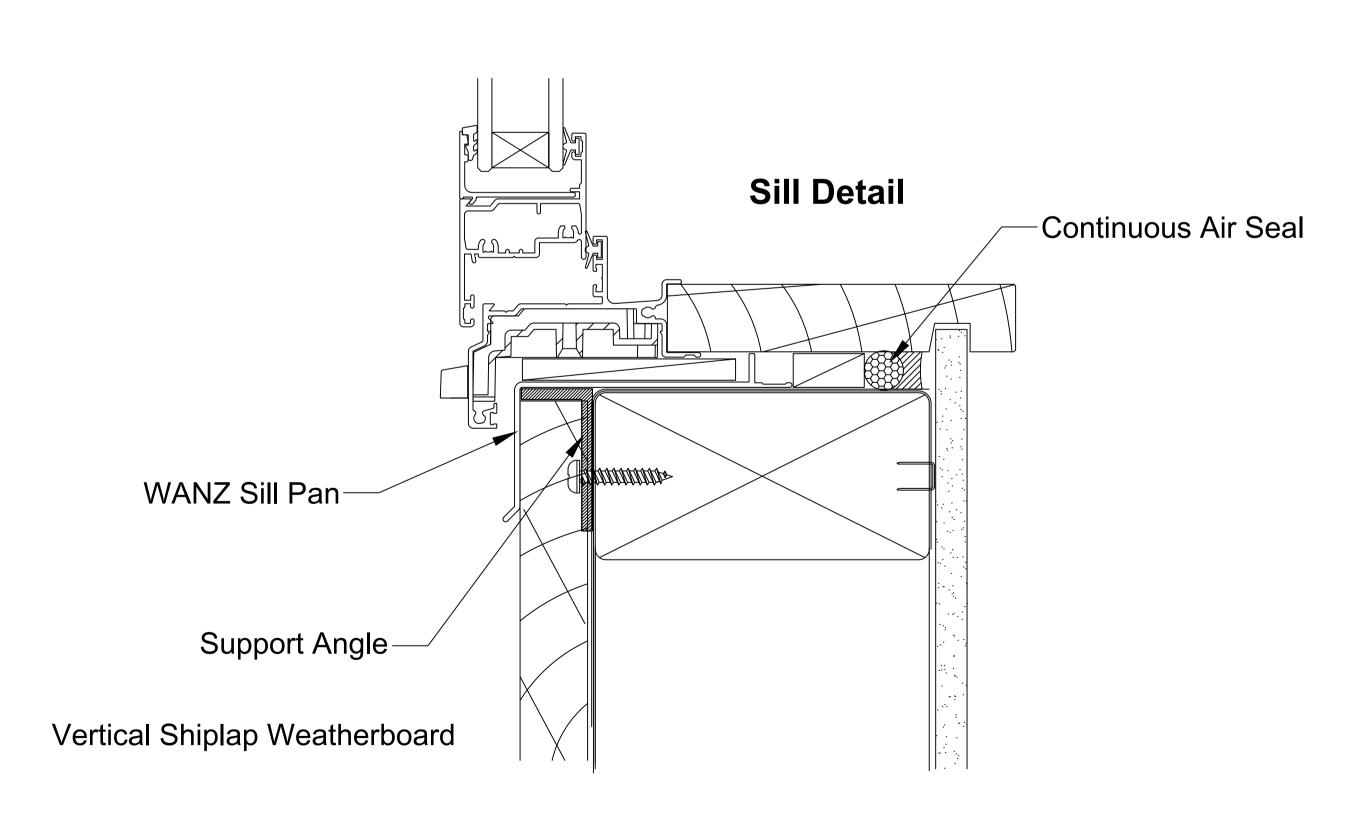

OMEGA WINDOWS AND DOORS
BIFOLD DOOR
300 SERIES RESIDENTIAL

VERTICAL SHIPLAP WEATHERBOARD

50.0

SCALE 1:1 @ A1

This document is intended as a guide only and is to be used in conjunction with The WANZ Guide to Window Installation as described in E2/AS1 Amendment 5 (see link below)

OMEGA WINDOWS AND DOORS HINGE DOOR OPEN OUT 300 SERIES RESIDENTIAL VERTICAL SHIPLAP WEATHERBOARD

\_\_\_\_50.0\_

This document is intended as a guide only and is to be used in conjunction with

The WANZ Guide to Window Installation as described in E2/AS1 Amendment 5 (see link below)

http://www.wanz.org.nz/download/WANZ%20Guide%20to%20E2%20AS1%20Amd%206%20V1.3%20Dec%202014.pdf

OMEGA WINDOWS AND DOORS SLIDING DOOR 300 SERIES RESIDENTIAL VERTICAL SHIPLAP WEATHERBOARD

50.0

SCALE 1:1 @ A1

This document is intended as a guide only and is to be used in conjunction with The WANZ Guide to Window Installation as described in E2/AS1 Amendment 5 (see link below)

OMEGA WINDOWS AND DOORS STACKING DOOR 300 SERIES RESIDENTIAL VERTICAL SHIPLAP WEATHERBOARD

\_\_\_\_50.0 \_\_\_\_

SCALE 1:1 @ A1