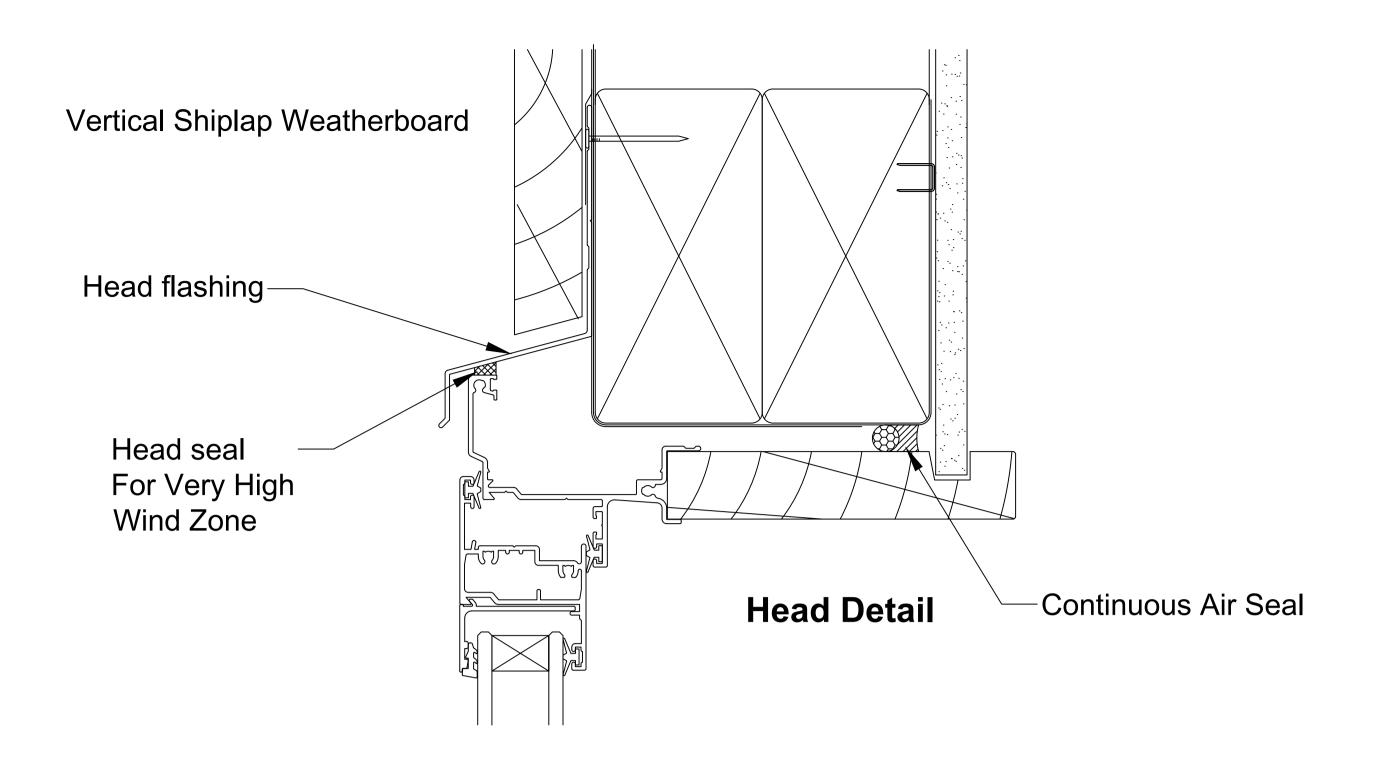

OMEGA WINDOWS AND DOORS
BIFOLD DOOR
300 SERIES RESIDENTIAL

VERTICAL SHIPLAP WEATHERBOARD

50.0

SCALE 1:1 @ A1

This document is intended as a guide only and is to be used in conjunction with The WANZ Guide to Window Installation as described in E2/AS1 Amendment 5 (see link below)

OMEGA WINDOWS AND DOORS HINGE DOOR OPEN OUT 300 SERIES RESIDENTIAL VERTICAL SHIPLAP WEATHERBOARD

\_\_\_\_50.0\_

This document is intended as a guide only and is to be used in conjunction with

The WANZ Guide to Window Installation as described in E2/AS1 Amendment 5 (see link below)

http://www.wanz.org.nz/download/WANZ%20Guide%20to%20E2%20AS1%20Amd%206%20V1.3%20Dec%202014.pdf

OMEGA WINDOWS AND DOORS SLIDING DOOR 300 SERIES RESIDENTIAL VERTICAL SHIPLAP WEATHERBOARD

50.0

SCALE 1:1 @ A1

This document is intended as a guide only and is to be used in conjunction with The WANZ Guide to Window Installation as described in E2/AS1 Amendment 5 (see link below)

OMEGA WINDOWS AND DOORS STACKING DOOR 300 SERIES RESIDENTIAL VERTICAL SHIPLAP WEATHERBOARD

\_\_\_\_50.0 \_\_\_\_

SCALE 1:1 @ A1