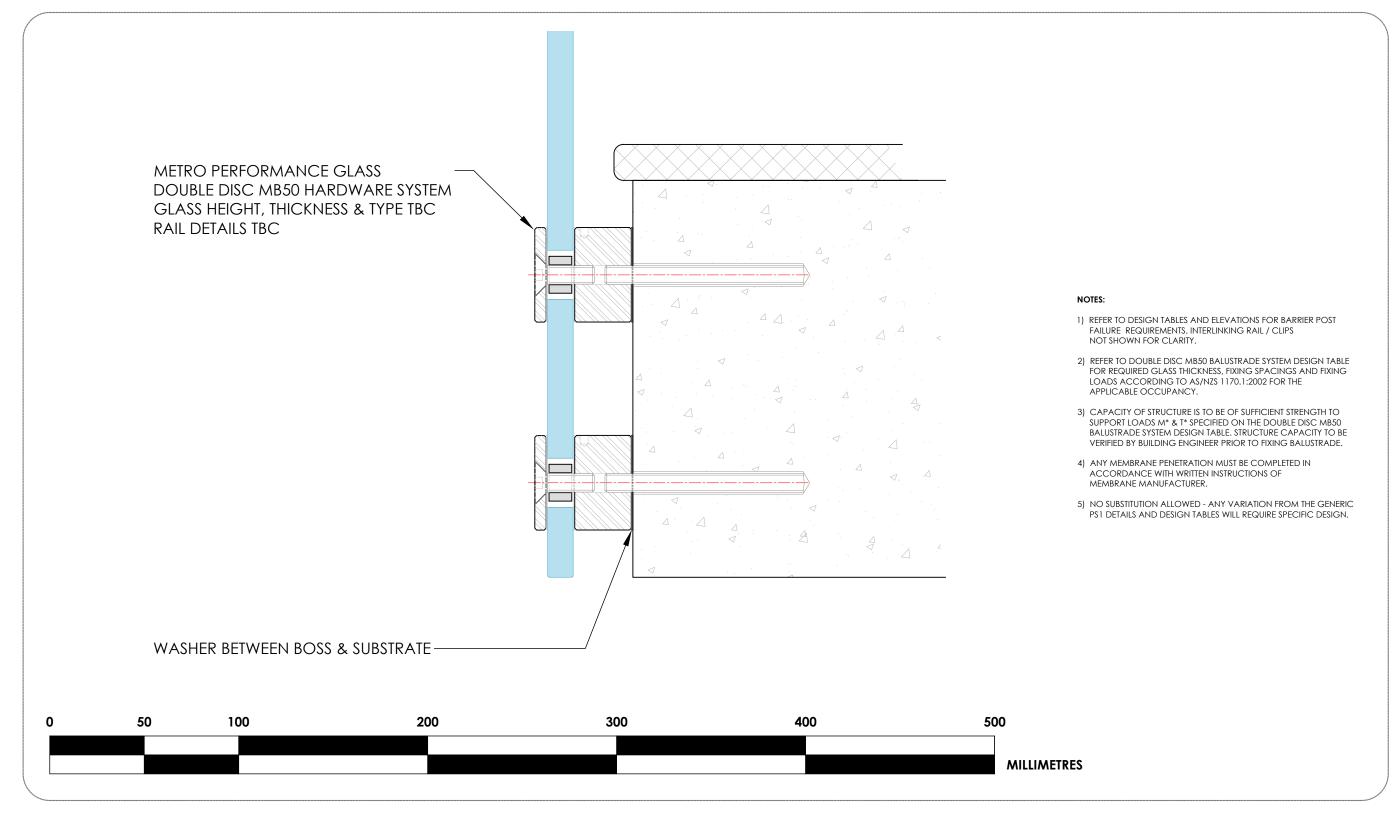

## DOUBLE DISC MB50 HARDWARE SYSTEM CONCRETE FIXING DETAIL: MB50 / C / RA



## **CAD Drawing Disclaimer:**

All intellectual property rights (including, without limitation, all copyright and design rights) subsisting in the CAD drawings and related information belongs to Metro Performance Glass.

The USER may not, under any circumstances use or allow the use of, in part or whole, Metro Performance Glass CAD drawings with any product or system other than Metro Performance Glass products and or component parts specified within the drawing and connected PS1 documentation. The reproduction and use of this material is only authorised for purposes connected with the specification or use of Metro Performance Glass products and systems. The USER of this information is authorised to reproduce and distribute exact copies or exact extracts of CAD drawings for the sole purp