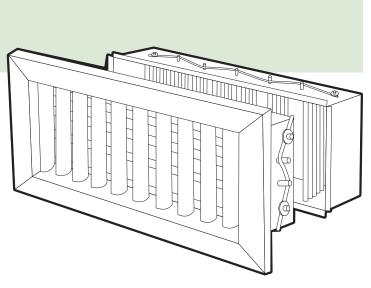

## Grille Description Code Examples and Suggested Specifications

All Holyoake sidewall supply registers shall be of extruded aluminium construction, with true airfoil shaped single, or double deflection blades. Optional opposed blade volume control damper, which can be screw driver operated through the face of the grille.