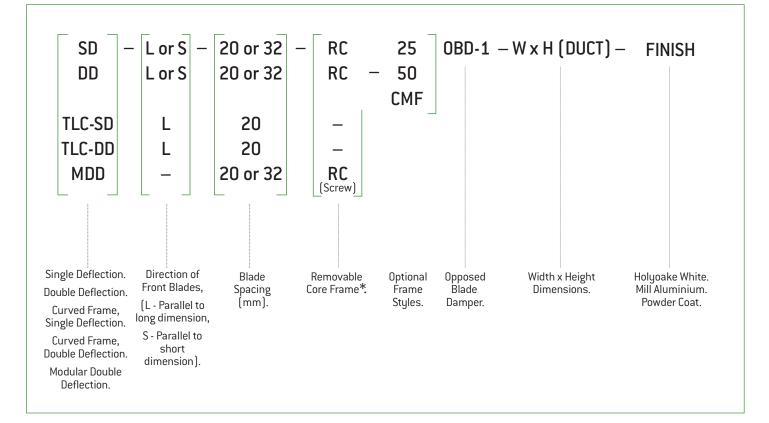

## SD, DD, TLC & MDD

## Grille Description Code Examples and Suggested Specifications

All Holyoake sidewall supply registers shall be of extruded aluminium construction, with true airfoil shaped single, or double deflection blades. Optional opposed blade volume control damper, which can be screw driver operated through the face of the grille.

All shall be as manufactured by Holyoake.

## \* = See page 228E (For MDD, see page 210E).

| Guide Product Weights              |                           |
|------------------------------------|---------------------------|
| Description                        | Approximate Weight in Kg. |
|                                    | SUBJECT TO CORE           |
| MDD                                | ELEMENTS                  |
| Contact your local Holyoake Branch |                           |