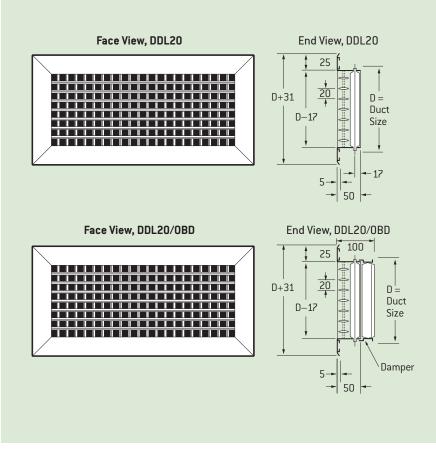

# Grille -Two Sets of Louver Blades

## Model: DDL-20

Two sets of louver blades. Front set parallel to long dimension. Rear set parallel to short dimension. All louver blades individually adjustable for any degree of deflection.

# Register -Two Sets of Louver Blades

## Model: DDL-20/OBD

Two sets of louver blades. Front set parallel to long dimension. Rear set parallel to short dimension. All louver blades individually adjustable for any degree of deflection. Opposed blade damper, screwdriver operated from face.