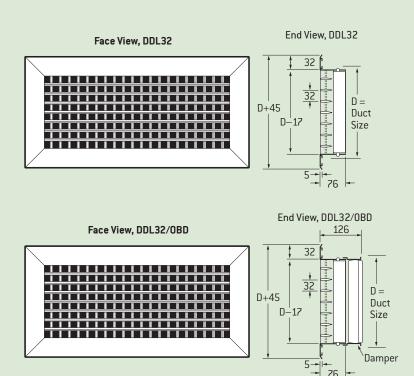

## Grille -Two Sets of Louver Blades

## Model: DDL-32

Two sets of louver blades. Front set parallel to long dimension. Rear set parallel to short dimension. All louver blades individually adjustable for any degree of deflection.

## Register -Two Sets of Louver Blades

## Model: DDL-32/0BD

Two sets of louver blades. Front set parallel to long dimension. Rear set parallel to short dimension. All louver blades individually adjustable for any degree of deflection. Opposed blade damper, screwdriver operated from face.