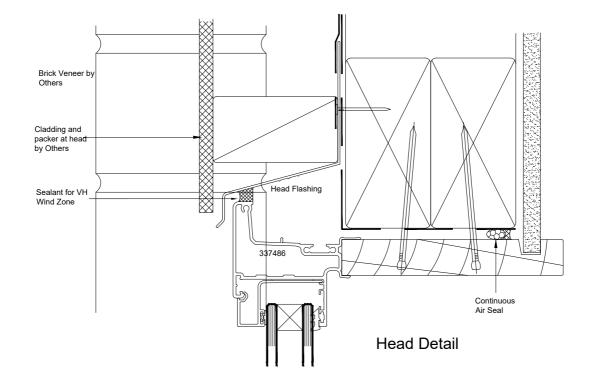

| © 2017 Altus NZ Ltd   | Issue 5.0                                                  | January 2017 | Scale 1:2 | prs35_hingeddoor_cav_bvr_head05.dwg |
|-----------------------|------------------------------------------------------------|--------------|-----------|-------------------------------------|
| <b></b> fletcher      | Pacific Residential Suite (35mm Platform)                  |              |           |                                     |
|                       | Hinged Door - Cavity Fixed - Brick Veneer - Head           |              |           |                                     |
| WINDOW + DOOR SYSTEMS | Elanged Frame - Light Cladding Above - Fixed Overlite Head |              |           |                                     |