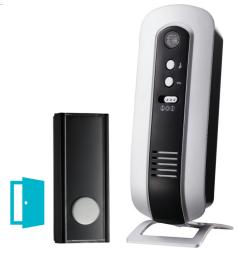

## **DECOR CHIME KIT**

| Description  | Tunes | Order Code |
|--------------|-------|------------|
| Black/Silver | 36    | CHM0157    |
| White/Silver | 36    | CHM0158    |

- Compact and modern style.
- Wall mounted or table mount (base supplied).
- Select tune, strobe, or tune and strobe output.
- Auto learning code to avoid interference conflicts.

Decor Chime - White/Silver

Decor Chime - Black/Silver