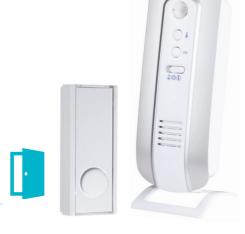

## **DECOR CHIME KIT**

| Description  | Tunes | Order Code |
|--------------|-------|------------|
| Black/Silver | 36    | CHM0157    |
| White/Silver | 36    | CHM0158    |

- Compact and modern style.
- Wall mounted or table mount (base supplied).
- Select tune, strobe, or tune and strobe output.
- Auto learning code to avoid interference conflicts.

Decor Chime - White/Silver

Decor Chime - Black/Silver