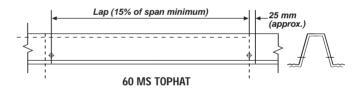

0.75 BMT | 1.80    | 2.20   | 1.75   | 2.05   | 1.65   | 1.90   |  |
| 100 MS Tophat 0.95 BMT | 2.00    | 2.40   | 1.90   | 2.25   | 1.80   | 2.05   |  |
| 120 MS Tophat 0.75 BMT | 2.20    | 2.60   | 2.10   | 2.45   | 1.90   | 2.20   |  |
| 120 MS Tophat 0.95 BMT | 2.40    | 2.90   | 2.30   | 2.70   | 2.10   | 2.40   |  |
| 150 MS Tophat 0.95 BMT | 2.90    | 3.60   | 2.80   | 3.30   | 2.50   | 2.90   |  |
| 150 MS Tophat 1.15 BMT | 3.20    | 3.90   | 3.00   | 3.60   | 2.70   | 3.20   |  |
| 150 MS Tophat 1.55 BMT | 3.60    | 4.30   | 3.40   | 4.10   | 3.00   | 3.60   |  |

Spans are based on limiting floor vibrations and are capable of carrying live loads of at least 4kPa

## FIXING DETAILS & ASSEMBLY EXAMPLES

#### **FIXING TO SUPPORT DETAIL**



#### **TYPICAL FIXING - LAPPED SECTION**





## TIMBER/STEEL TYPICAL SCREWED FIXINGS



Screw each side
Refer tables for specific fixing requirements

# COLD FORMED TYPICAL SCREWED FIXINGS (Steel /Timber and Cold Formed)



Screws each side
Refer tables for specific fixing requirements

#### STRAPPED FIXING



2 x 14g – 10 x 20 fasteners each side of strap Fasten strap to web of support each side – Total 4 Fastenings