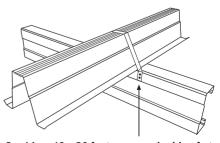

#### **TYPICAL FIXING - LAPPED SECTION**

## TIMBER/STEEL TYPICAL SCREWED FIXINGS

Screw each side
Refer tables for specific fixing requirements

# COLD FORMED TYPICAL SCREWED FIXINGS (Steel /Timber and Cold Formed)

Screws each side
Refer tables for specific fixing requirements