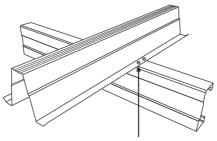

#### **FIXING TO SUPPORT DETAIL**

## TIMBER/STEEL TYPICAL SCREWED FIXINGS

Screw each side
Refer tables for specific fixing requirements

# COLD FORMED TYPICAL SCREWED FIXINGS (Steel /Timber and Cold Formed)

Screws each side
Refer tables for specific fixing requirements