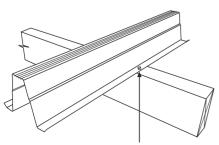

#### STRAPPED FIXING

2 x 14g – 10 x 20 fasteners each side of strap Fasten strap to web of support each side – Total 4 Fastenings