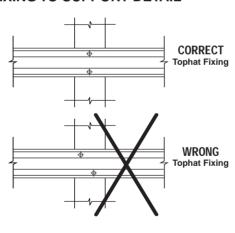

30   | 1.05   | 1.20   |  |
| 100 MS Tophat 0.75 BMT | 1.80    | 2.20   | 1.75   | 2.05   | 1.65   | 1.90   |  |
| 100 MS Tophat 0.95 BMT | 2.00    | 2.40   | 1.90   | 2.25   | 1.80   | 2.05   |  |
| 120 MS Tophat 0.75 BMT | 2.20    | 2.60   | 2.10   | 2.45   | 1.90   | 2.20   |  |
| 120 MS Tophat 0.95 BMT | 2.40    | 2.90   | 2.30   | 2.70   | 2.10   | 2.40   |  |
| 150 MS Tophat 0.95 BMT | 2.90    | 3.60   | 2.80   | 3.30   | 2.50   | 2.90   |  |
| 150 MS Tophat 1.15 BMT | 3.20    | 3.90   | 3.00   | 3.60   | 2.70   | 3.20   |  |
| 150 MS Tophat 1.55 BMT | 3.60    | 4.30   | 3.40   | 4.10   | 3.00   | 3.60   |  |

Spans are based on limiting floor vibrations and are capable of carrying live loads of at least 4kPa

## FIXING DETAILS & ASSEMBLY EXAMPLES

#### **FIXING TO SUPPORT DETAIL**



#### **TYPICAL FIXING - LAPPED SECTION**





## TIMBER/STEEL TYPICAL SCREWED FIXINGS



Screw each side
Refer tables for specific fixing requirements

# COLD FORMED TYPICAL SCREWED FIXINGS (Steel /Timber and Cold Formed)



Screws each side
Refer tables for specific fixing requirements

#### STRAPPED FIXING



2 x 14g – 10 x 20 fasteners each side of strap Fasten strap to web of support each side – Total 4 Fastenings