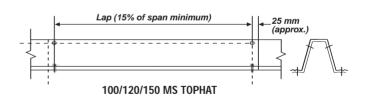

75 BMT | 1.80    | 2.20   | 1.75   | 2.05   | 1.65   | 1.90   |  |
| 100 MS Tophat 0.95 BMT | 2.00    | 2.40   | 1.90   | 2.25   | 1.80   | 2.05   |  |
| 120 MS Tophat 0.75 BMT | 2.20    | 2.60   | 2.10   | 2.45   | 1.90   | 2.20   |  |
| 120 MS Tophat 0.95 BMT | 2.40    | 2.90   | 2.30   | 2.70   | 2.10   | 2.40   |  |
| 150 MS Tophat 0.95 BMT | 2.90    | 3.60   | 2.80   | 3.30   | 2.50   | 2.90   |  |
| 150 MS Tophat 1.15 BMT | 3.20    | 3.90   | 3.00   | 3.60   | 2.70   | 3.20   |  |
| 150 MS Tophat 1.55 BMT | 3.60    | 4.30   | 3.40   | 4.10   | 3.00   | 3.60   |  |

Spans are based on limiting floor vibrations and are capable of carrying live loads of at least 4kPa

## FIXING DETAILS & ASSEMBLY EXAMPLES

#### **FIXING TO SUPPORT DETAIL**



#### **TYPICAL FIXING - LAPPED SECTION**





## TIMBER/STEEL TYPICAL SCREWED FIXINGS



Screw each side
Refer tables for specific fixing requirements

# COLD FORMED TYPICAL SCREWED FIXINGS (Steel /Timber and Cold Formed)



Screws each side
Refer tables for specific fixing requirements

#### STRAPPED FIXING



2 x 14g – 10 x 20 fasteners each side of strap Fasten strap to web of support each side – Total 4 Fastenings