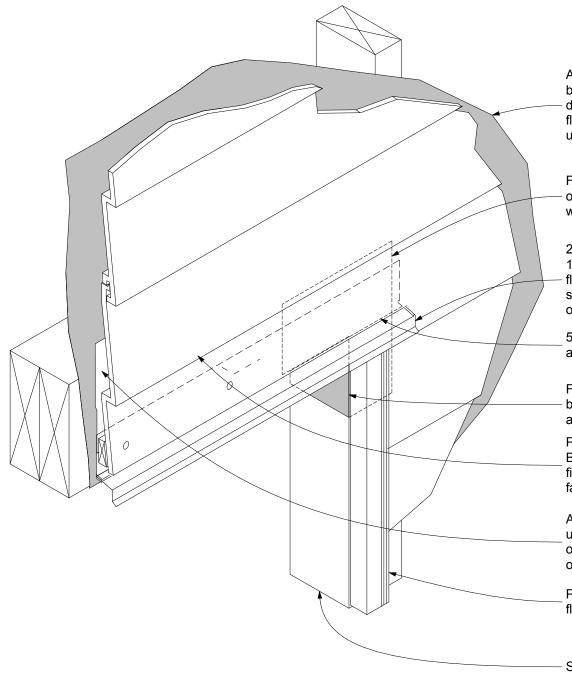

Absorbent Breather type building underlay dressed into opening with flexible tape installed over underlay to corners at head

Flexible flashing tape over flashing to full width of opening

2 part head flashing with 15degree fall. End of head flashing requires folded stop end or application of sealant as stop end

50mm long sealant strip at both ends of flashing

Flashing tape over building wrap fitted around corners

Palliside Traditional Bevel Back weatherboard fixed with Palliside fastfix fasteners @500crs

Additonal building underlay from overlap above, lapped over flashing.

Palliside 2 part jamb flashing base

Studs

Note: Window omitted for clarity.

Window Head Layout

 Scale:
 1:5

 Do not scale from drawings.
 Contact Dynex Extrusions Ltd for exact dimensions www.palliside.co.nz