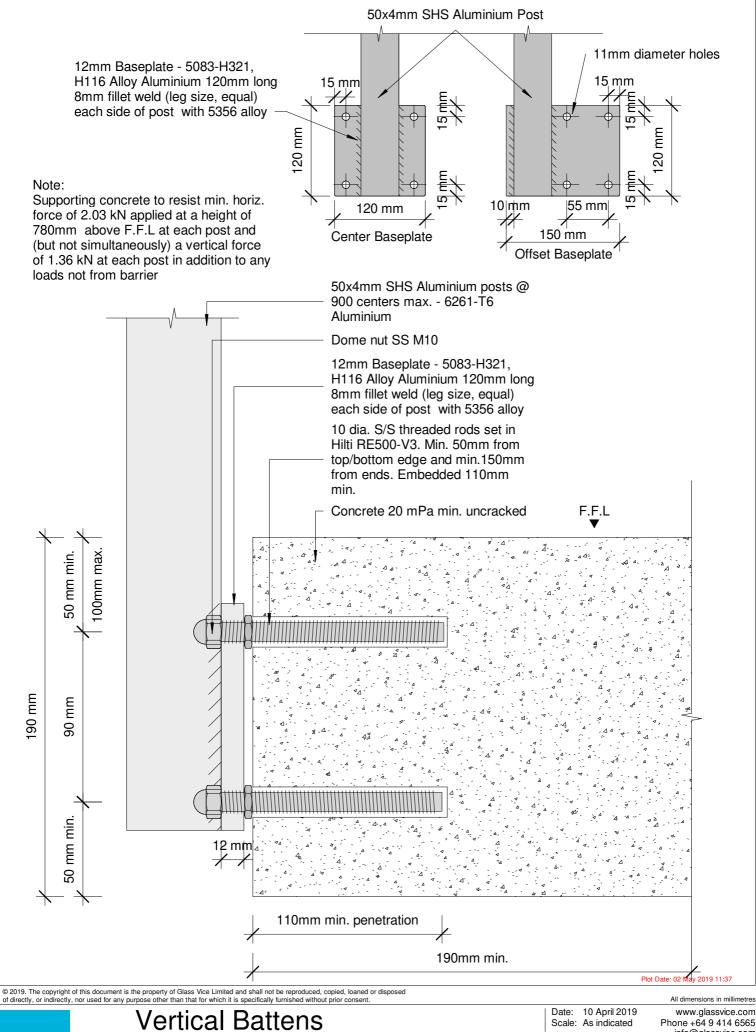

All dimensions in millimetres

www.glassvice.com Phone +64 9 414 6565 info@glassvice.com

Vertical Battens 1500mm High Top Fixed into Timber Detail - Top Fix 190 Triple Joist 1.5M Residential Barrier Date: 10 April 2019