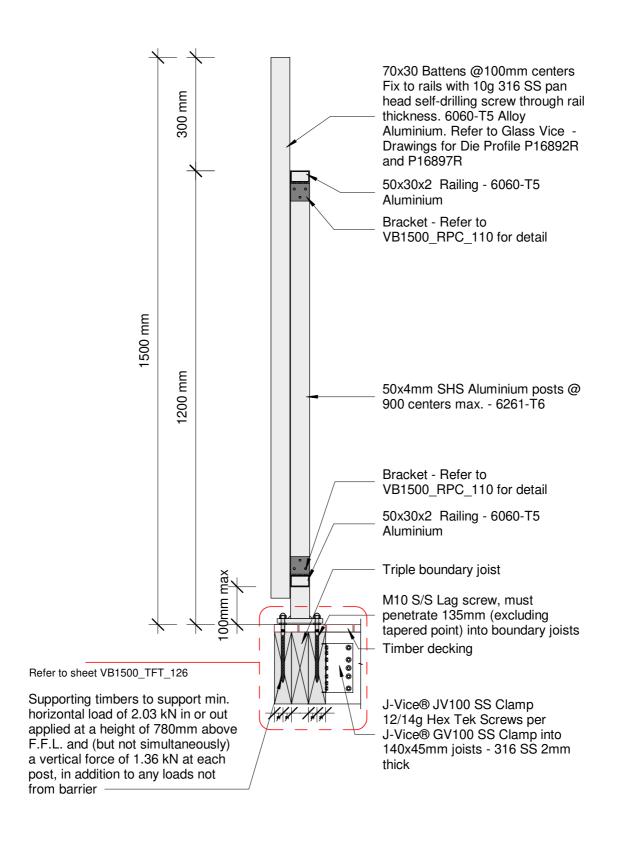

All dimensions in millimetres

www.glassvice.com Phone +64 9 414 6565 info@glassvice.com

Vertical Battens 1500mm High Top Fixed into Timber Detail - Top Fix 190 Triple Joist 1.5M Residential Barrier Date: 10 April 2019