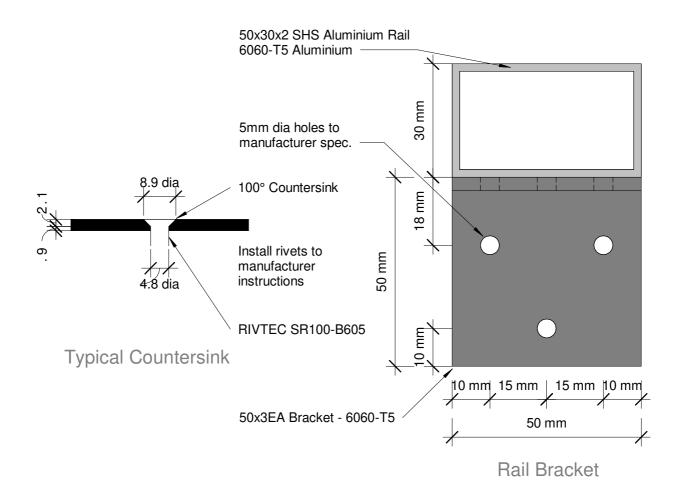

Date: 10 April 2019 www.glassvice.com
Scale: As indicated Phone +64 9 414 6565
info@glassvice.com

Issue 01

Rail - Post Connection

© 2019. The copyright of this document is the property of Glass Vice Limited and shall not be reproduced, copied, loaned or disposed of directly, or indirectly, nor used for any purpose other than that for which it is specifically furnished without prior consent.

All dimensions in millimetres

www.glassvice.com Phone +64 9 414 6565 info@glassvice.com

GLASS VICE" Vertical Battens
Top/Side Fix 1500mm
Detail - Rail - Post Connection

VB1500 RPC 110

Date: 10 April 2019

Scale: As indicated