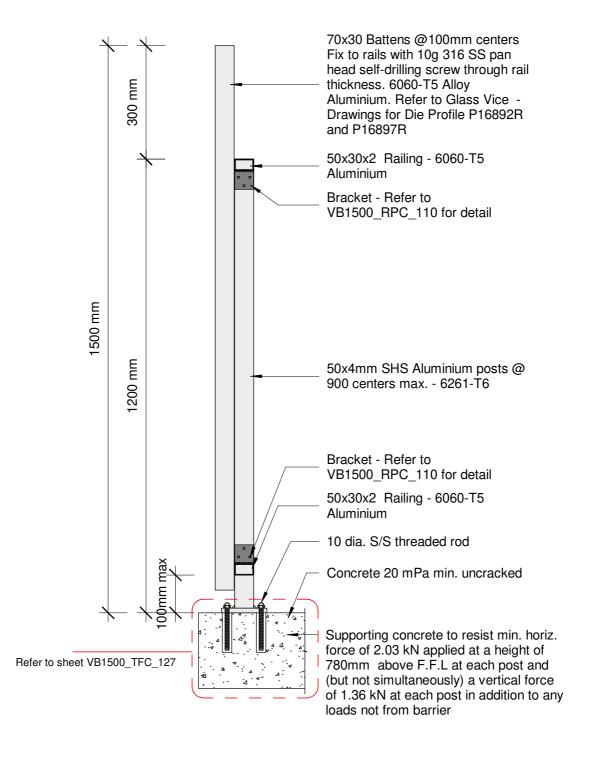

All dimensions in millimetres

Scale: As indicated Issue 01

Date: 10 April 2019

www.glassvice.com Phone +64 9 414 6565 info@glassvice.com

Vertical Battens 1500mm High Top Fixed into Concrete Detail - Top Fix Concrete 1.5M Residential Barrier