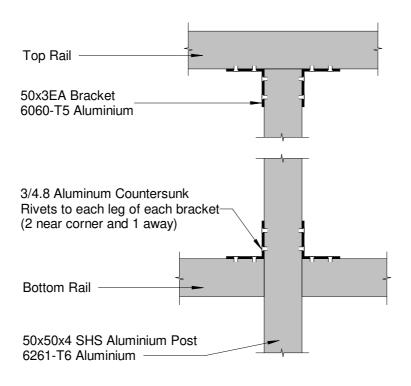

Date: 10 April 2019 www.glassvice.com
Scale: As indicated Phone +64 9 414 6565
info@glassvice.com

Issue 01

Rail - Post Connection

© 2019. The copyright of this document is the property of Glass Vice Limited and shall not be reproduced, copied, loaned or disposed of directly, or indirectly, nor used for any purpose other than that for which it is specifically furnished without prior consent.

All dimensions in millimetres

www.glassvice.com Phone +64 9 414 6565 info@glassvice.com

GLASS VICE" Vertical Battens
Top/Side Fix 1500mm
Detail - Rail - Post Connection

VB1500 RPC 110

Date: 10 April 2019

Scale: As indicated