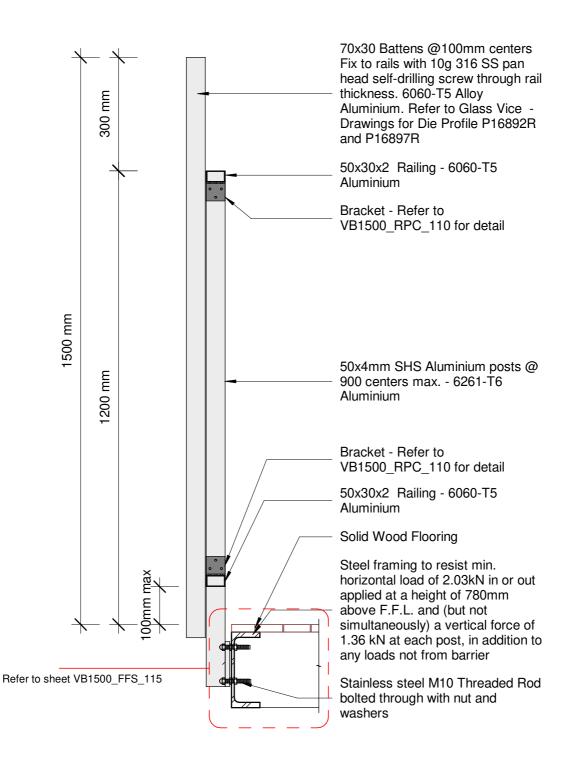

Elevation - Face Fix 1.5M Balustrade Vertical Batten

Vertical Battens
1500mm High Face Fixed

All dimensions in millimetres

www.glassvice.com Phone +64 9 414 6565 info@glassvice.com

VB1500\_110

© 2019. The copyright of this document is the property of Glass Vice Limited and shall not be reproduced, copied, loaned or disposed of directly, or indirectly, nor used for any purpose other than that for which it is specifically furnished without prior consent. Vertical Battens 1500mm High Face Fixed into Timber Section - Face Fix 190 Triple Joist 1.5M Residential Barrier