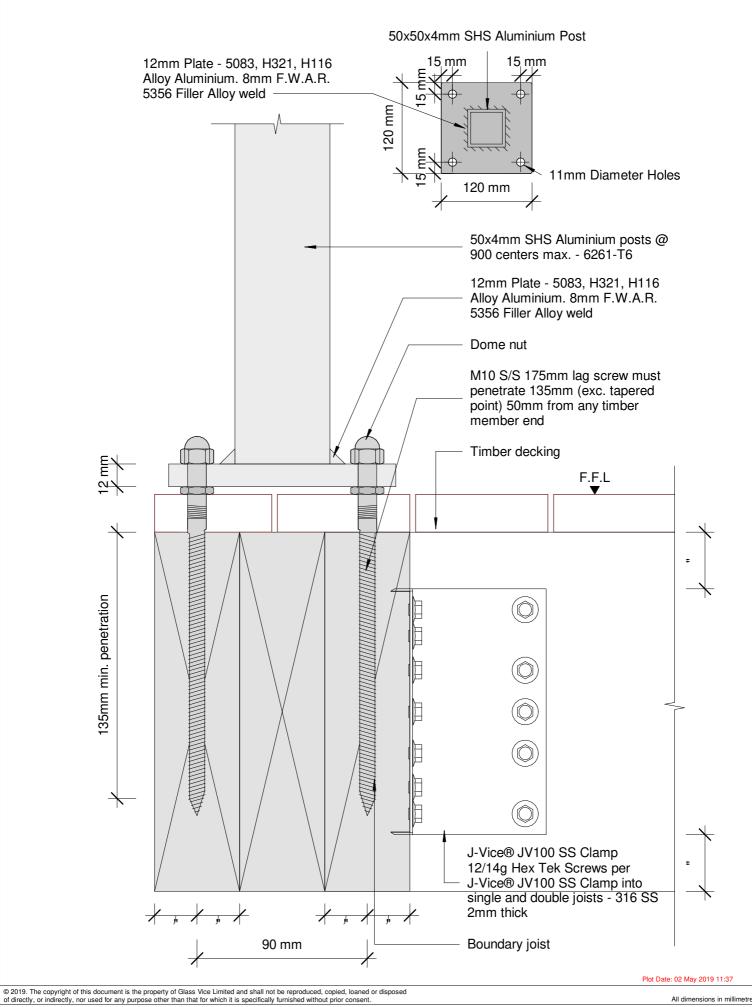

All dimensions in millimetres

www.glassvice.com Phone +64 9 414 6565 info@glassvice.com

Vertical Battens 1500mm High Top Fixed into Timber Detail - Top Fix 190 Triple Joist 1.5M Residential Barrier Date: 10 April 2019

Scale: As indicated

Issue 01