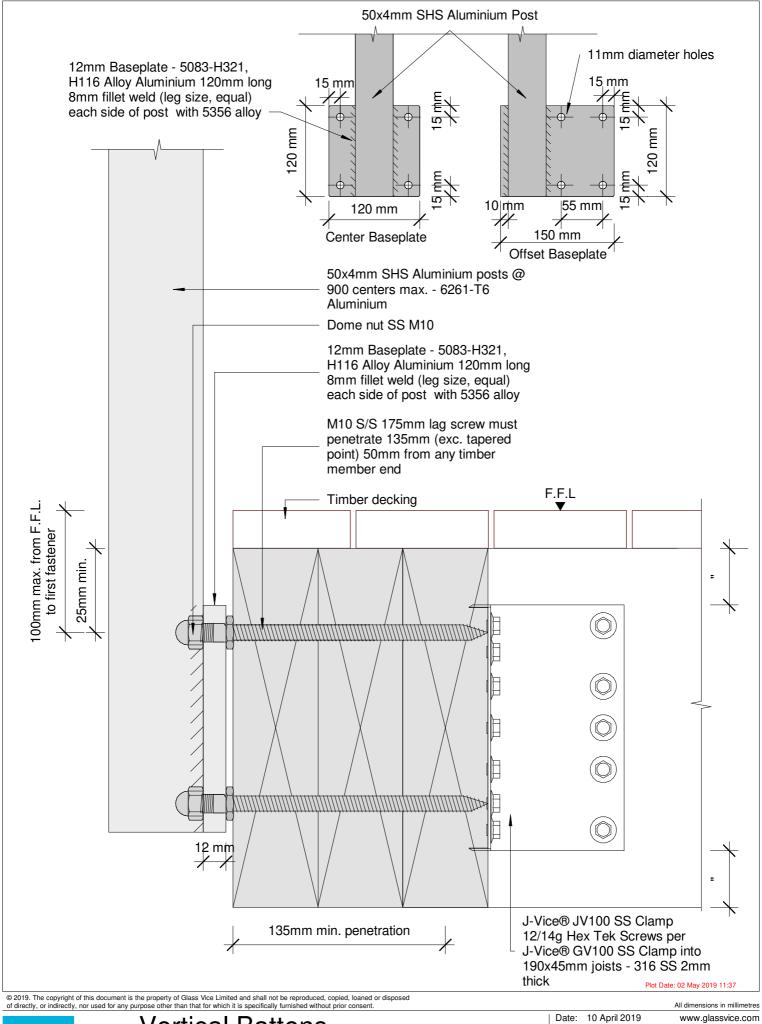

Elevation - Face Fix 1.5M Balustrade Vertical Batten

Vertical Battens
1500mm High Face Fixed

All dimensions in millimetres

www.glassvice.com Phone +64 9 414 6565 info@glassvice.com

VB1500\_110

© 2019. The copyright of this document is the property of Glass Vice Limited and shall not be reproduced, copied, loaned or disposed of directly, or indirectly, nor used for any purpose other than that for which it is specifically furnished without prior consent. Vertical Battens 1500mm High Face Fixed into Timber Section - Face Fix 190 Triple Joist 1.5M Residential Barrier