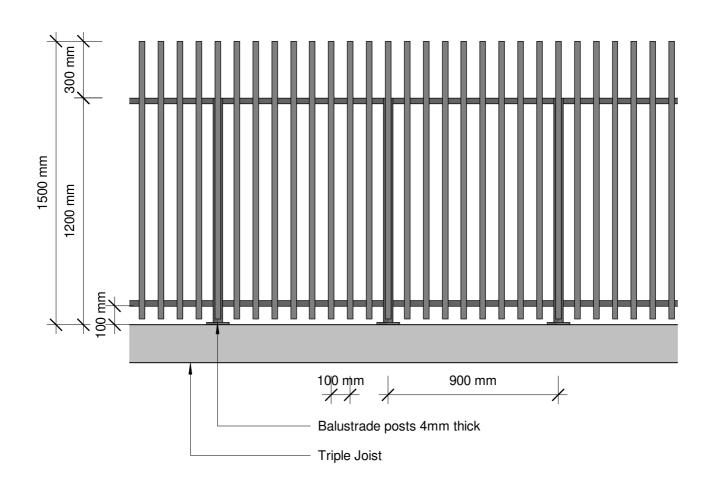

Elevation - Face Fix 1.5M Balustrade Vertical Batten

Vertical Battens
1500mm High Face Fixed

All dimensions in millimetres

www.glassvice.com Phone +64 9 414 6565 info@glassvice.com

VB1500\_110

© 2019. The copyright of this document is the property of Glass Vice Limited and shall not be reproduced, copied, loaned or disposed of directly, or indirectly, nor used for any purpose other than that for which it is specifically furnished without prior consent. Vertical Battens 1500mm High Face Fixed into Timber Section - Face Fix 190 Triple Joist 1.5M Residential Barrier