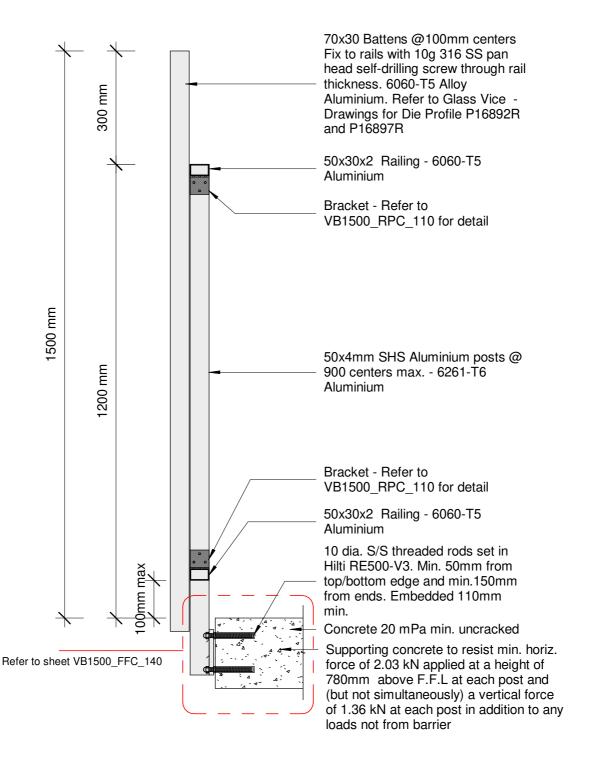

Issue 01

All dimensions in millimetres

www.glassvice.com Phone +64 9 414 6565 info@glassvice.com

Phone +64 9 414 6565 info@glassvice.com

Issue 01

1500mm High Face Fixed into Concrete

Detail - Face Fix Concrete 1.5M Residential Barrier

VB1500 FFC 140

All dimensions in millimetres

Date: 10 April 2019 www.glassvice.com Phone +64 9 414 6565 info@glassvice.com Scale: As indicated Issue 01

Vertical Battens 1500mm High Face Fixed into Steel Beam Detail - Face Fix Steel Beam 1.5M Residential Barrier