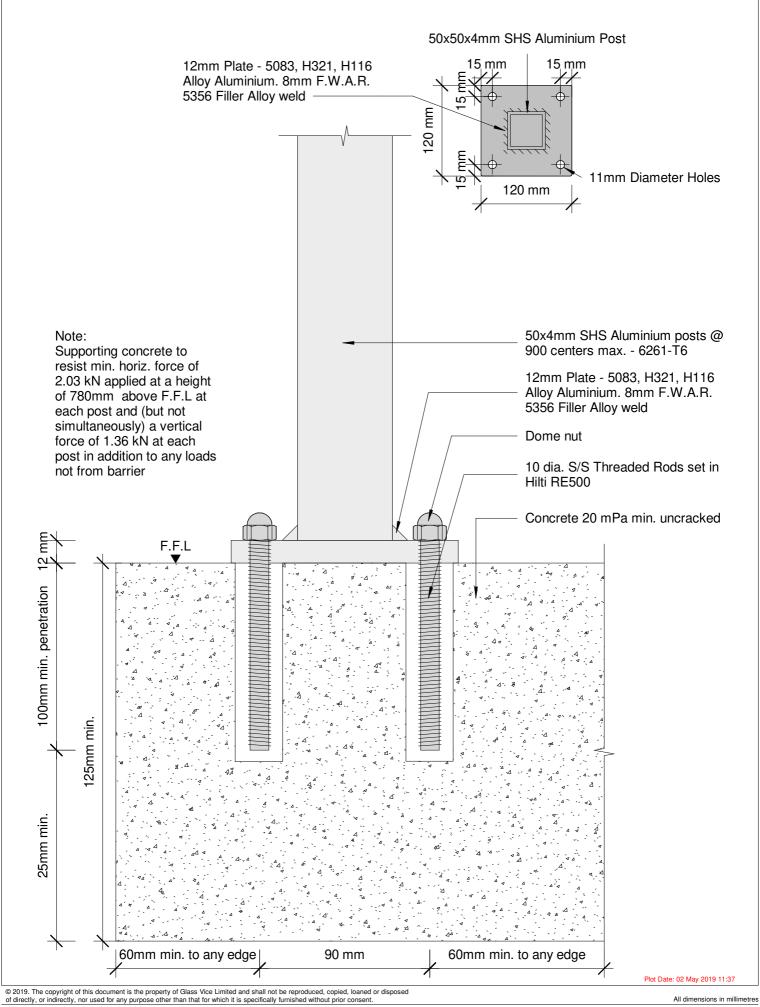

All dimensions in millimetres

Scale: As indicated Issue 01

Date: 10 April 2019

www.glassvice.com Phone +64 9 414 6565 info@glassvice.com

Vertical Battens 1500mm High Top Fixed into Concrete Detail - Top Fix Concrete 1.5M Residential Barrier