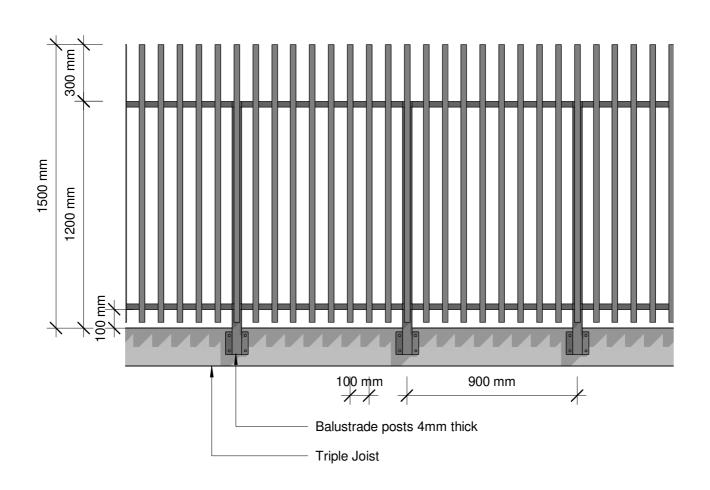

Elevation - Face Fix 1.5M Balustrade Vertical Batten

Vertical Battens
1500mm High Face Fixed

All dimensions in millimetres

www.glassvice.com Phone +64 9 414 6565 info@glassvice.com

VB1500\_110

© 2019. The copyright of this document is the property of Glass Vice Limited and shall not be reproduced, copied, loaned or disposed of directly, or indirectly, nor used for any purpose other than that for which it is specifically furnished without prior consent. Vertical Battens 1500mm High Face Fixed into Timber Section - Face Fix 190 Triple Joist 1.5M Residential Barrier