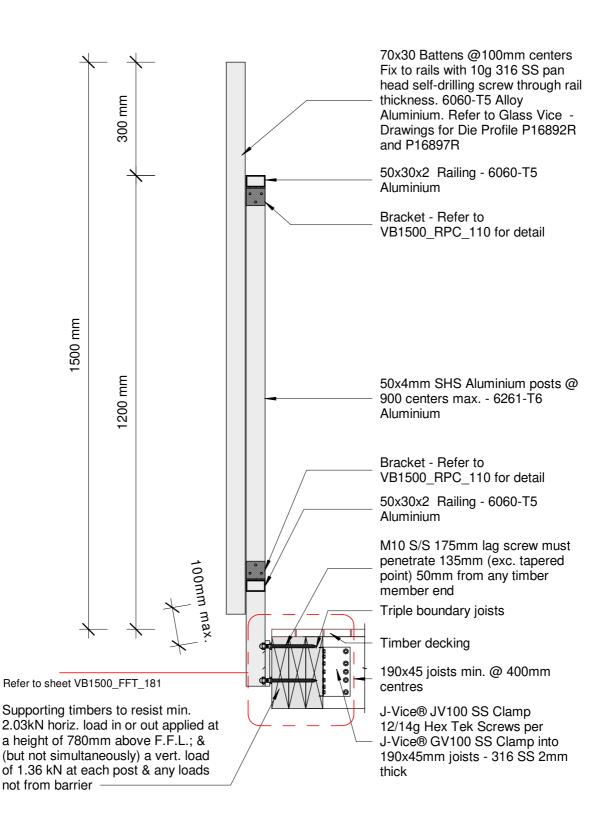

All dimensions in millimetres

www.glassvice.com Phone +64 9 414 6565 info@glassvice.com

Vertical Battens 1500mm High Top Fixed into Timber Detail - Top Fix 190 Triple Joist 1.5M Residential Barrier Date: 10 April 2019

Scale: As indicated

Issue 01