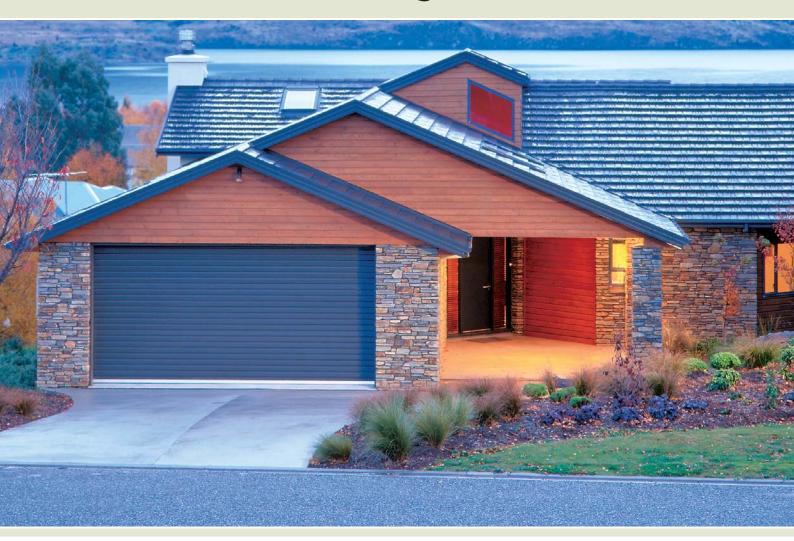

# A TRADITIONAL NEW ZEALAND FAVOURITE!

Timeless styling combined with strength, safety and security. Enhance your home's street appeal while enjoying the good looks that a Dominator® roller garage door offers you. The stylish yet subdued, fine-line, ribbed pattern compliments virtually any house style – from contemporary to traditional – smooth-wall, weather board, brick or stone. Experience also the functional advantages, like the smooth, quiet operation and the maximum use of the space, both on your drive and inside your garage.

# **MAXIMUM USE OF SPACE**

The vertical operation of your roller door means you can park right up to it without worry of damage to your vehicle when the door is operated. Because the door doesn't protrude beyond the front of your garage you can utilise all of your drive for greater convenience. Inside, you can make maximum use of ceiling space.

## SAFETY AND SECURITY

A Dominator® roller door is always supported in its side tracks. This, and its vertical operation, provide for greater safety. Your door won't unexpectedly blow open or shut, drop or swing. You should also consider the addition of an automatic opener.