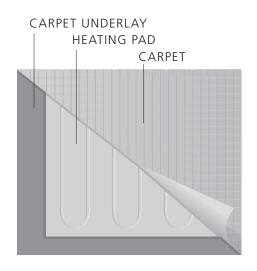

## Undercarpet heating

Warmup's wafer-thin undercarpet heater fits between the carpet and underlay. It comes in a number of shapes and sizes designed to fit virtually every room. If it wasn't for the lovely warm feeling in the room, you would never know it had been fitted! Manufactured at Warmup's own production facility, Warmup undercarpet heaters are a result of more than two decades of advanced research and development. Warmup now offers you a new dimension in affordable, luxurious, effective heating which is simple to operate and maintenance-free. Simply set your thermostat to the desired comfort level and feel the luxurious warmth...