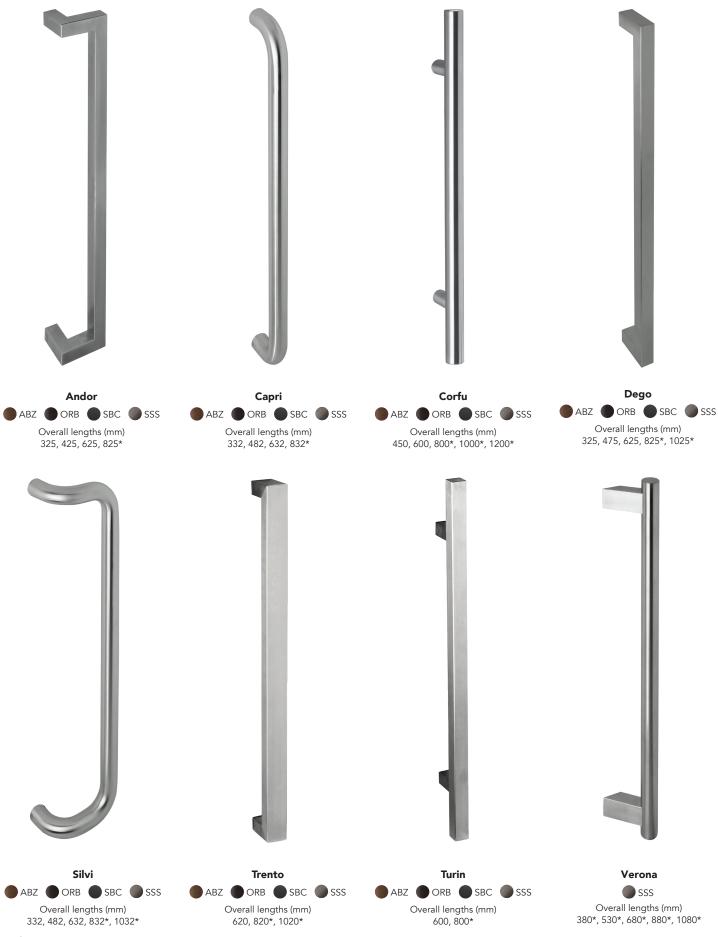

# Schlage entrance handles

### Tubular stainless steel handles

Finishes; ABZ = Antique Bronze, ORB = Oil Rubbed Bronze, SBC = Satin Black Chrome, SSS = Satin Stainless Steel. Lead times apply to plated finishes. \*Only available in Satin Stainless Steel.