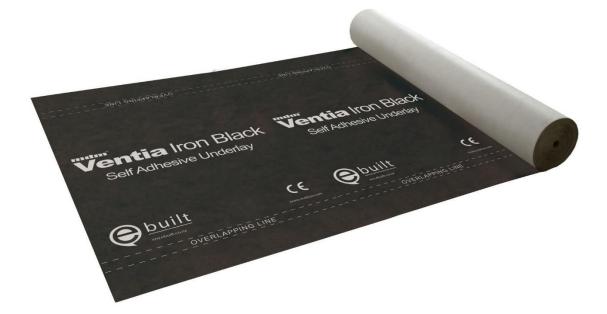

## Ventia Iron Black Self-Adhesive RAB Underlay

## **Product Description and Technical Statement**

Ventia Iron Black offers high performance, vapor permeable, water resistive barrier, a total solution when protecting the building envelope.

Ultimate fully adhered weather protection for RAB wall systems while still allowing exceptional breathability.

Made exclusively for New Zealand by mdm NT in Poland (www.mdmnt.com)

\* Meets and exceeds NZBC requirements.

\* Ventia Black self-adhesive is suitable for use as a roof and wall underlay on Structural Insulation Panel (SIP) construction or Cross Laminated Timber (CLT) construction.