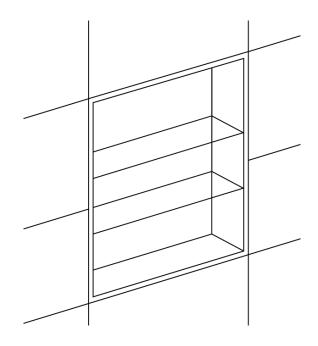

## easyniche<sup>®</sup> Aura Shelf

ENSH-RF68-W & ENSH-RF68-B

## EasyNiche Aura shelf installation instructions

- 1. Measure and the mark recess size on wall. Cut a hole through the wall lining surface. The recess size should be 740x540 (maximum).
- 2. The Aura Shelf requires a 90mm wall cavity. Pre-check the moulded recess into the wall cavity.
- 3. Fix the packer into place with construction adhesive (eg. Gorilla Grip). Allow to cure for 15 minutes.