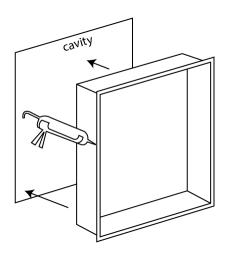

## EasyNiche Aura shelf installation instructions

- 1. Measure and the mark recess size on wall. Cut a hole through the wall lining surface. The recess size should be 740x540 (maximum).
- 2. The Aura Shelf requires a 90mm wall cavity. Pre-check the moulded recess into the wall cavity.
- 3. Fix the packer into place with construction adhesive (eg. Gorilla Grip). Allow to cure for 15 minutes.

- 4. Apply the same construction adhesive around the back of the flange as shown.
- 5. Insert the moulded recess into the wall.

- 6. Using the 25mm screws supplied. Fix the 2x central shelf supports into the packer behind. This will hold the shelf in place.
- 7. Shelf blocks have been installed in the factory. Glass shelves should sit firmly in place on top of shelf blocks.
- 8. Insert glass shelf. Ensure glass shelf is parallel to back face of shelf. Adjust screw in back of shelf in or out if required.