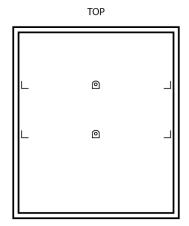

size should be 740x540 (maximum).
- 2. The Aura Shelf requires a 90mm wall cavity. Pre-check the moulded recess into the wall cavity.
- 3. Fix the packer into place with construction adhesive (eg. Gorilla Grip). Allow to cure for 15 minutes.

- 4. Apply the same construction adhesive around the back of the flange as shown.
- 5. Insert the moulded recess into the wall.

- 6. Using the 25mm screws supplied. Fix the 2x central shelf supports into the packer behind. This will hold the shelf in place.
- 7. Shelf blocks have been installed in the factory. Glass shelves should sit firmly in place on top of shelf blocks.
- 8. Insert glass shelf. Ensure glass shelf is parallel to back face of shelf. Adjust screw in back of shelf in or out if required.



5 Years on EasyNiche Aura shelf recess