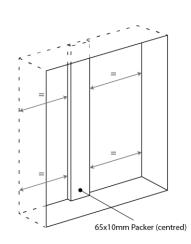

## Required:

- Gorilla Grip Express
- Packer (MDF/wood) 65x10 @740mm long

## EasyNiche Aura shelf installation instructions

- 1. Measure and the mark recess size on wall. Cut a hole through the wall lining surface. The recess size should be 740x540 (maximum).
- 2. The Aura Shelf requires a 90mm wall cavity. Pre-check the moulded recess into the wall cavity.
- 3. Fix the packer into place with construction adhesive (eg. Gorilla Grip). Allow to cure for 15 minutes.