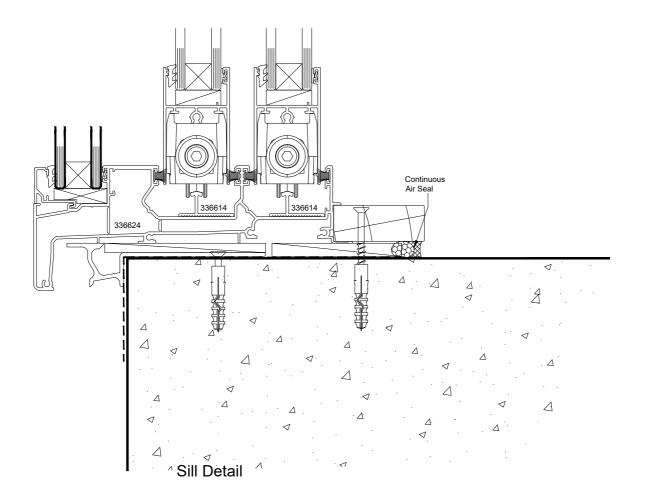

Issue 5.0 January 2017 Scale 1:2

Stacker Door - Cavity Fixed - Plywood Sheet - Sill

Pacific Architectural Suite (40mm platform)

chair Frame - -

QuickCode:A4DS6\_CLS

0800 397 263

technical@altus.co.nz www.designresource.co.nz