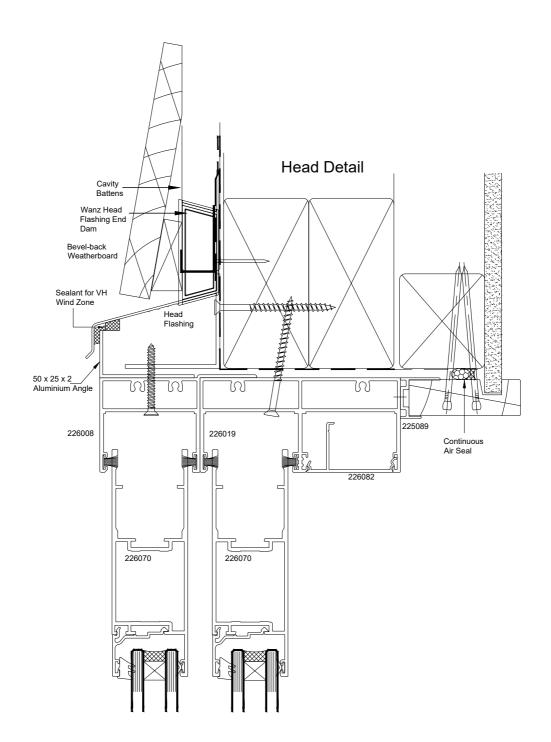

| © 2017 Altus NZ Ltd | Issue 5.0                                                     | January 2017 | Scale 1:2 | ahp48_stackerdoor_cav_bbw_head02.dwg |
|---------------------|---------------------------------------------------------------|--------------|-----------|--------------------------------------|
| <b></b> fletcher    | Atlantic High Performance Suite (48mm Platform)               |              |           |                                      |
|                     | Stacker Door - Cavity Fixed - Bevel Back Weatherboards - Head |              |           |                                      |