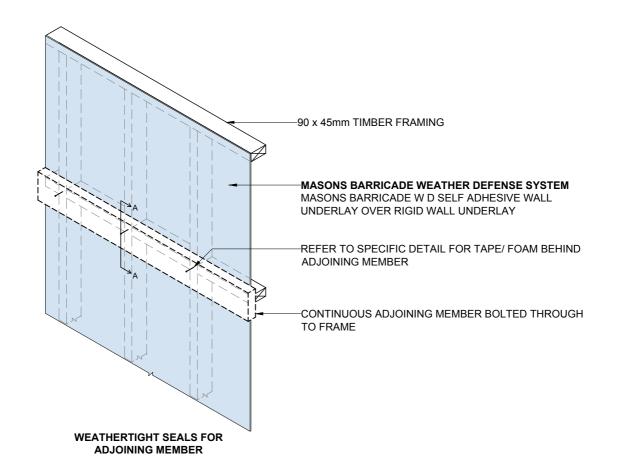

# Masons Barricade WD Self Adhesive Weather Resistive Barrier Visual Installation Guide Weathertight Seals for Adjoining Elements

N.T.S/ 1:2

Drawing No.

Scale

BWD.RB.07

**DETAIL A-A** 