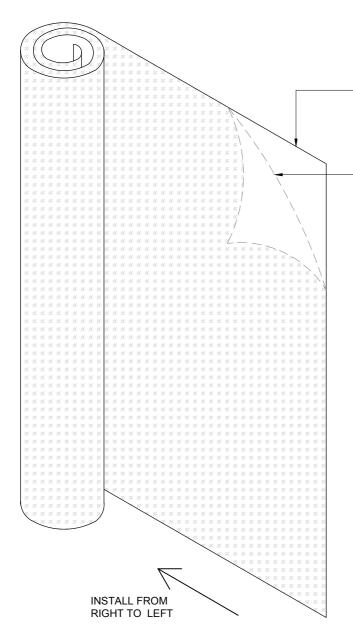

### **UNDERLAY INSTALLATION**

- 1) CAREFULLY MEASURE AND MARK OUT PLACEMENT
- START FROM THE BOTTOM AND WORK UPWARDS, LAPPING HIGHER LAYER OVER LOWER
- 3) GRADUALLY PEEL AWAY BACKING FILM AND POSITIONING ONTO UNDERLAY
- 4) PROGRESSIVELY PRESS IN UNDERLAY TO RIGID WALL UNDERLAY
- 5) AVOID AIR BUBBLES AND FOLDS

-INNER FACE APPLIED TO RIGID WALL UNDERLAY, OR OTHER SOUND CLEAN RIGID BUILDING SUBSTRATE

PEEL AWAY BACKING FILM IN AT TOP RIGHT CORNER AND CAREFULLY POSITION TO MARKINGS