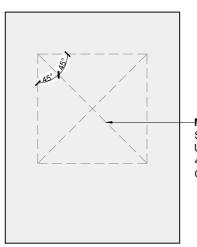

## Masons Barricade WD Self Adhesive Weather Resistive Barrier Visual Installation Guide Opening Installation

Scale 1:4

1:40

Drawing No.

BWD.RB.04

Date

MASONS BARRICADE WD SELF ADHESIVE WALL UNDERLAY TO BE CUT AT 45° TO CORNERS OF OPENINGS