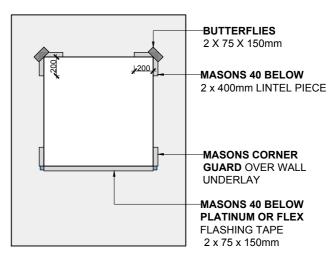

## Masons Barricade WD Self Adhesive Weather Resistive Barrier Visual Installation Guide Opening Installation

Scale 1:4

1:40

Drawing No.

BWD.RB.04

Date

MASONS BARRICADE WD SELF ADHESIVE WALL UNDERLAY TO BE CUT AT 45° TO CORNERS OF OPENINGS

MASONS BARRICADE WD SELF ADHESIVE WALL UNDERLAY TO BE FOLDED INTO OPENING AND ADHERED TO FRAMING

STEP ONE

STEP TWO

BUTTERFLIES
2 X 75 X 150mm

STEP FOUR