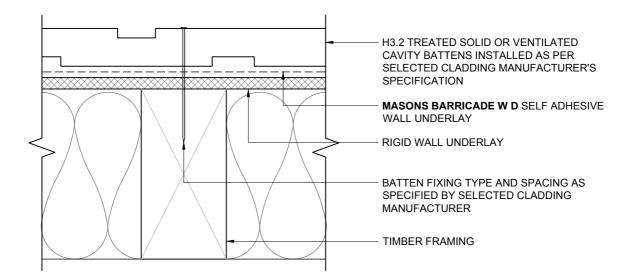

## Masons Barricade WD Self Adhesive Weather Resistive Barrier Visual Installation Guide Cavity Batten Fixing Detail

Scale Date
1:2

Drawing No.

BWD.RB.08

#### **HORIZONTAL CAVITY BATTEN**

#### NOTE:

- BATTEN FIXING AS SPECIFIED BY SELECTED CLADDING MANUFACTURER
- USE APPROPRIATE FIXING FOR CORROSION ZONE
- DO NOT FIX AT BATTEN NOTCHES
- ENSURE BATTEN IS FIXED TIGHT UP AGAINST **BARRICADE W D** SELF ADHESIVE WALL UNDERLAY