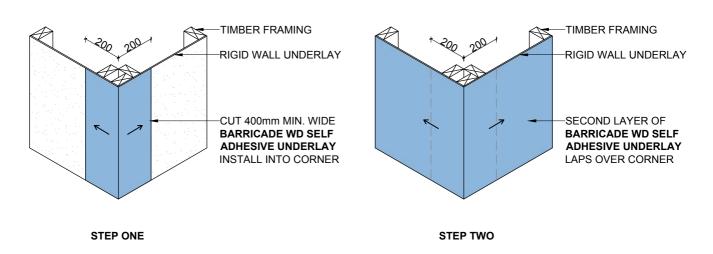

## Masons Barricade WD Self Adhesive Weather **Resistive Barrier Visual Installation Guide** Internal & External Corner Installation

Date Scale 1:20 Drawing No. BWD.RB.03

## INTERNAL CORNER

# **EXTERNAL CORNER**

### NOTE:

- 1) INSTALL BARRICADE W D SELF ADHESIVE UNDERLAY ONE SIDE AT A TIME AND SMOOTH OUT AIR BUBBLES AND FOLDS
- REMOVE BACKING FILM AND LAY INNER FACE (WHITE) ONTO SUBSTRATE
- 3) PRESS IN WELL TO ACTIVATE WITH ADHESIVE!