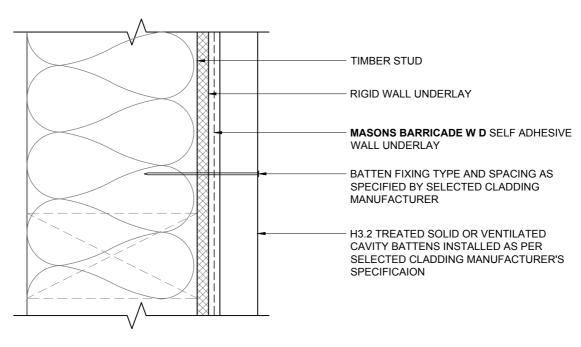

## Masons Barricade WD Self Adhesive Weather Resistive Barrier Visual Installation Guide Cavity Batten Fixing Detail

Scale Date
1:2

Drawing No.

BWD.RB.08

**VERTICAL CAVITY BATTEN**

#### NOTE:

- BATTEN FIXING AS SPECIFIED BY SELECTED CLADDING MANUFACTURER
- USE APPROPRIATE FIXING FOR CORROSION ZONE
- DO NOT FIX AT BATTEN NOTCHES
- ENSURE BATTEN IS FIXED TIGHT UP AGAINST **BARRICADE W D** SELF ADHESIVE WALL UNDERLAY