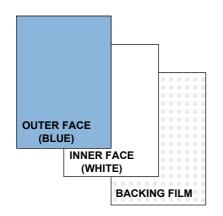

-INNER FACE APPLIED TO RIGID WALL UNDERLAY, OR OTHER SOUND CLEAN RIGID BUILDING SUBSTRATE

PEEL AWAY BACKING FILM IN AT TOP RIGHT CORNER AND CAREFULLY POSITION TO MARKINGS