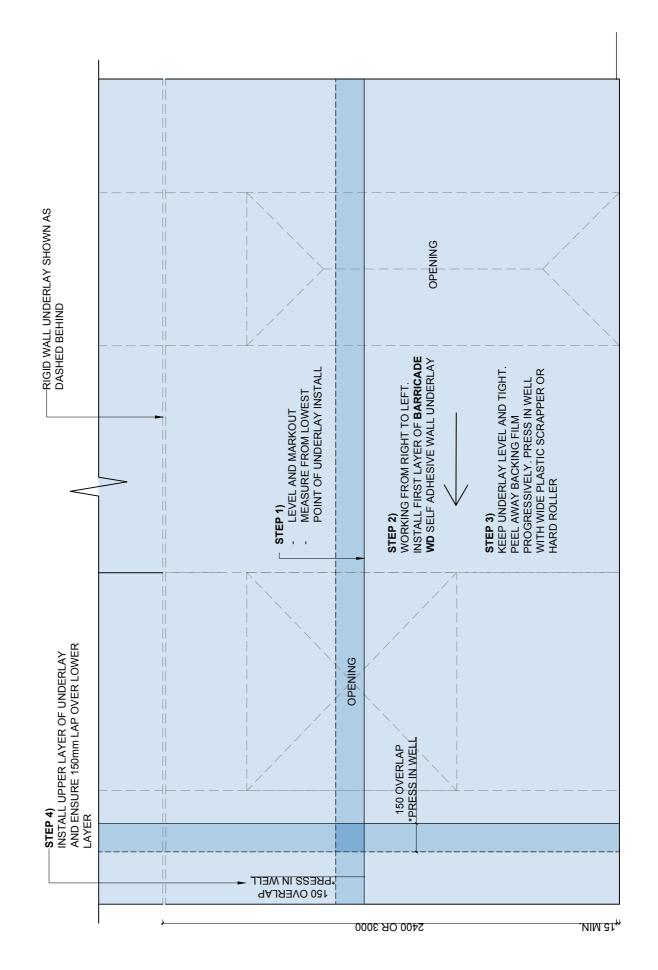

# Masons Barricade WD Self Adhesive Weather Resistive Barrier Visual Installation Guide Barricade WD Self Adhesive Underlay Setout

Scale N.T.S

Drawing No.

BWD.RB.02

Date

### **UNDERLAY INSTALLATION**

- 1) CAREFULLY MEASURE AND MARK OUT PLACEMENT
- START FROM THE BOTTOM AND WORK UPWARDS, LAPPING HIGHER LAYER OVER LOWER
- 3) GRADUALLY PEEL AWAY BACKING FILM AND POSITIONING ONTO UNDERLAY
- 4) PROGRESSIVELY PRESS IN UNDERLAY TO RIGID WALL UNDERLAY
- 5) AVOID AIR BUBBLES AND FOLDS