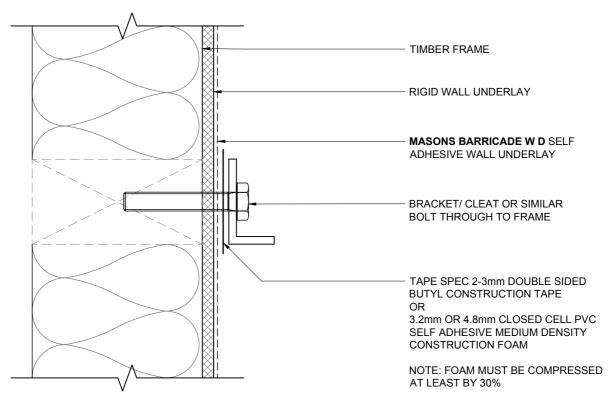

# Masons Barricade WD Self Adhesive Weather Resistive Barrier Visual Installation Guide Weathertight Seals for Adjoining Elements

N.T.S/ 1:2

Drawing No.

Scale

BWD.RB.07

**DETAIL A-A** 