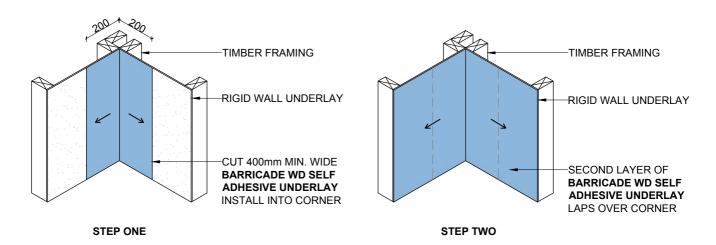

## Masons Barricade WD Self Adhesive Weather **Resistive Barrier Visual Installation Guide** Internal & External Corner Installation

Date Scale 1:20 Drawing No. BWD.RB.03

## INTERNAL CORNER

# **EXTERNAL CORNER**

### NOTE:

- 1) INSTALL BARRICADE W D SELF ADHESIVE UNDERLAY ONE SIDE AT A TIME AND SMOOTH OUT AIR BUBBLES AND FOLDS
- REMOVE BACKING FILM AND LAY INNER FACE (WHITE) ONTO SUBSTRATE
- 3) PRESS IN WELL TO ACTIVATE WITH ADHESIVE!