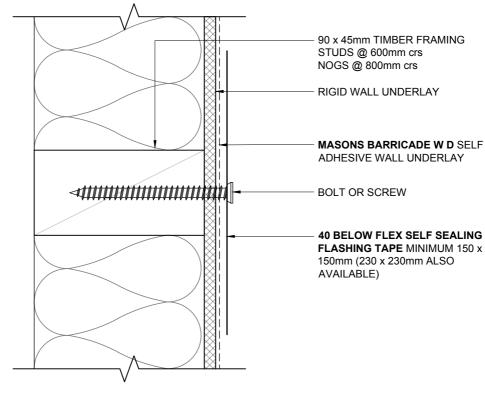

#### Masons Barricade WD Self Adhesive Weather **Resistive Barrier Visual Installation Guide**

Date 1:2

Drawing No.

BWD.RB.06

- DETAIL AS PER E2/AS1 FIG. 68 (a) & (b) DETAIL MAY VARY DEPENDING ON SELECTED CLADDING. REFER CLADDING MANUFACTURER

Fixing Penetration Detail

INSTRUCTIONS FOR SEALING AROUND PENETRATION
REFER TO SELECTED FLEXIBLE WALL UNDERLAY, FLASHING TAPE AND PENETRATION SEAL
MANUFACTURER INSTRUCTIONS AND CHECK COMPATIBILITY BETWEEN PRODUCTS

# **FIXING PENETRATION**

#### NOTE:

- WATERPROOF FIXING PENETRATION BY APPLY 40 BELOW FLEX SELF SEALING FLASHING TAPE TO **UNDERLAY**
- USE 40 BELOW FLEX FLASHING TAPE TO REPAIR ANY TEARS OR SMALL OPENINGS MADE IN 2) **BARRICADE W D**