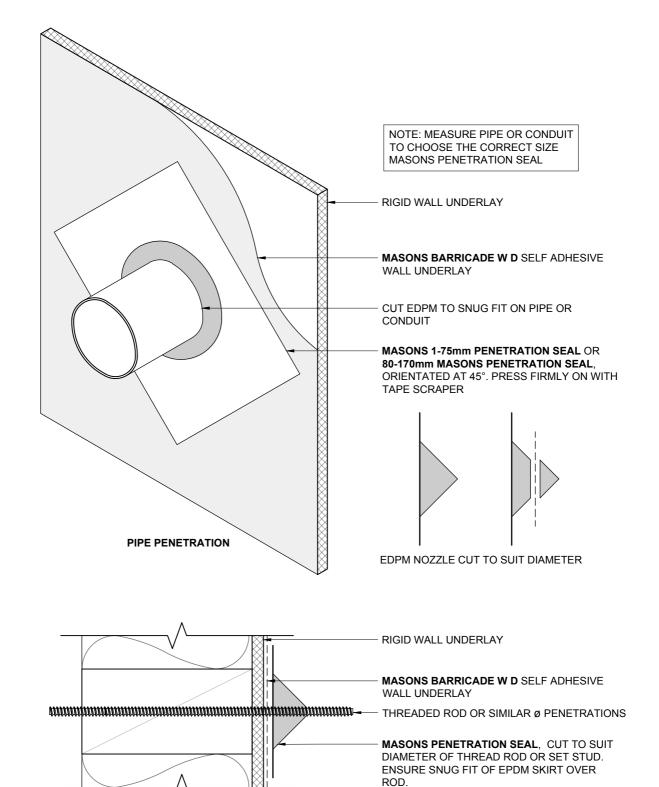

### Masons Barricade WD Self Adhesive Weather **Resistive Barrier Visual Installation Guide** Pipe Penetration & Threaded Road Penetration Detail

1:40/ 1:2

Drawing No.

Scale

BWD.RW.05

Date

- DETAIL AS PER E2/AS1 FIG. 68 (a) & (b) DETAIL MAY VARY DEPENDING ON SELECTED CLADDING. REFER CLADDING MANUFACTURER
- INSTRUCTIONS FOR SEALING AROUND PENETRATION
  REFER TO SELECTED FLEXIBLE WALL UNDERLAY, FLASHING TAPE AND PENETRATION SEAL
  MANUFACTURER INSTRUCTIONS AND CHECK COMPATIBILITY BETWEEN PRODUCTS

THREADED ROD PENETRATION **OR SIMILAR** 