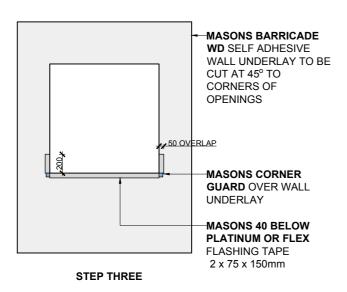

## Masons Barricade WD Self Adhesive Weather Resistive Barrier Visual Installation Guide Opening Installation

Scale 1:4

1:40

Drawing No.

BWD.RB.04

Date

MASONS BARRICADE WD SELF ADHESIVE WALL UNDERLAY TO BE CUT AT 45° TO CORNERS OF OPENINGS

MASONS BARRICADE WD SELF ADHESIVE WALL UNDERLAY TO BE FOLDED INTO OPENING AND ADHERED TO FRAMING

STEP ONE

STEP TWO

BUTTERFLIES
2 X 75 X 150mm

STEP FOUR