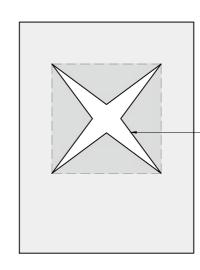

## Masons Barricade WD Self Adhesive Weather Resistive Barrier Visual Installation Guide Opening Installation

Scale 1:4

1:40

Drawing No.

BWD.RB.04

Date

MASONS BARRICADE WD SELF ADHESIVE WALL UNDERLAY TO BE CUT AT 45° TO CORNERS OF OPENINGS