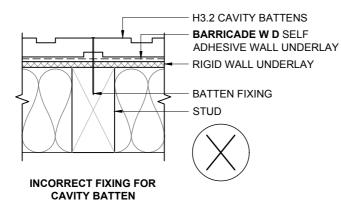

## Masons Barricade WD Self Adhesive Weather Resistive Barrier Visual Installation Guide Cavity Batten Fixing Detail

Scale Date
1:2

Drawing No.

BWD.RB.08

#### NOTE:

- BATTEN FIXING AS SPECIFIED BY SELECTED CLADDING MANUFACTURER
- USE APPROPRIATE FIXING FOR CORROSION ZONE
- DO NOT FIX AT BATTEN NOTCHES
- ENSURE BATTEN IS FIXED TIGHT UP AGAINST **BARRICADE W D** SELF ADHESIVE WALL UNDERLAY