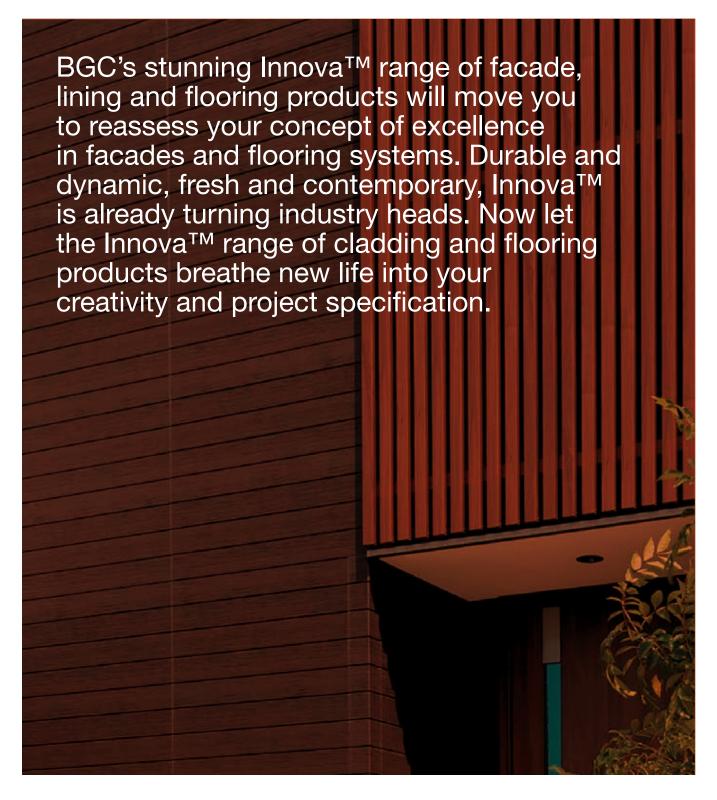

### **MONTAGE™**

PRE-FINISHED FACADES

Innova<sup>™</sup> Montage<sup>™</sup> is a versatile fibre cement facade system that can be used both internally and externally. It's pre-formed, pre-finished and non-combustible, making it a durable, safe and aesthetic addition to your project.

With a colour palette carefully considered to be blended or contrasted, you'll have an array of options to play with. The deep form embossed into the panels also creates a striking effect, making your project stand out from the streetscape.

Easy to install and designed to withstand the elements, Innova™ Montage™ was created with critical specifying needs in mind. Not only does it look stunning, but its simple installation speeds up the building process too – reducing project build time with no need for finishing trades.