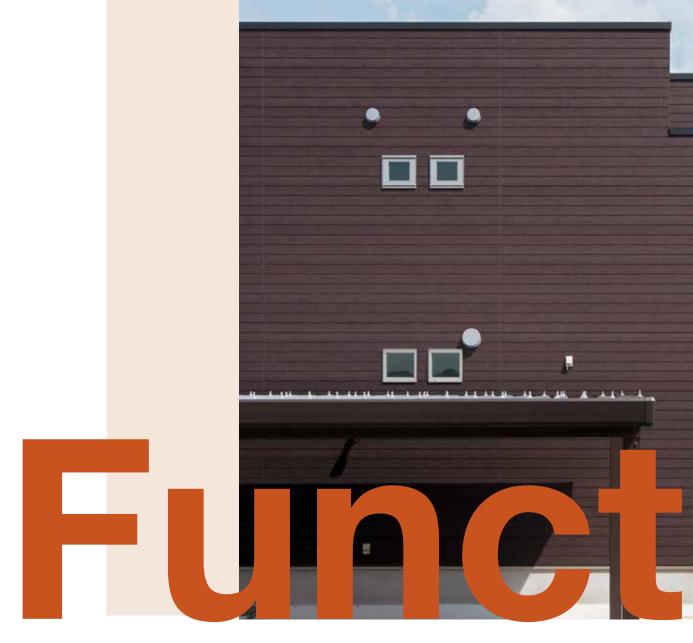

### Introduction.

### **MONTAGE™**

PRE-FINISHED FACADES

Innova<sup>™</sup> Montage<sup>™</sup> is a versatile fibre cement facade system that can be used both internally and externally. It's pre-formed, pre-finished and non-combustible, making it a durable, safe and aesthetic addition to your project.

With a colour palette carefully considered to be blended or contrasted, you'll have an array of options to play with. The deep form embossed into the panels also creates a striking effect, making your project stand out from the streetscape.

Easy to install and designed to withstand the elements, Innova™ Montage™ was created with critical specifying needs in mind. Not only does it look stunning, but its simple installation speeds up the building process too – reducing project build time with no need for finishing trades.