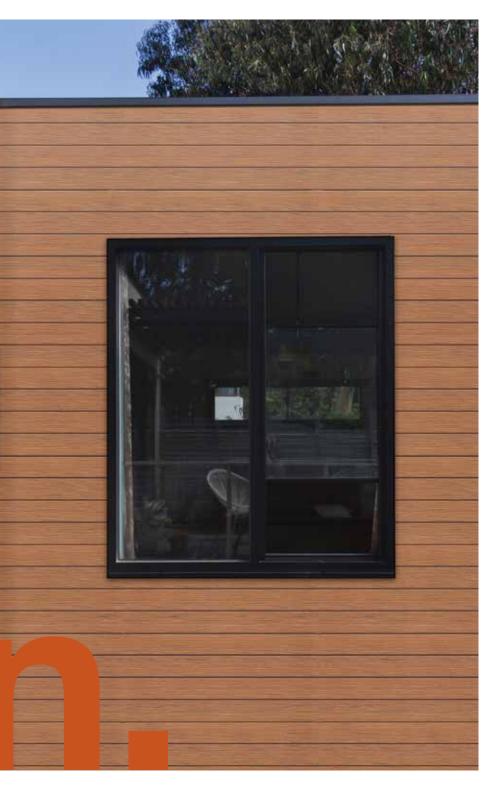

### Woodgrain

Our Woodgrain range emulates the texture of real timber, achieved through a deep emboss. Available in 4 colours, this is the perfect option for a natural look.

# MONTAGE™

Our Woodgrain range has a deep embossed timber grain that reflects the beauty and texture of real timber – making it excellent for earthier designs.

An elegant wall cladding option, allow the Woodgrain range to add depth and sophistication to your project. The deeply defined horizontal breaks and the deep woodgrain pattern embossed into the panel gives a sense of rustic authenticity to any environment.

Choose from both contemporary or traditional timber colours depending on your design direction. The Woodgrain range can also be installed both vertically and horizontally, providing endless possibilities for you and your next project.

Use the Woodgrain range to add an element of nature and warmth to any room or landscape.