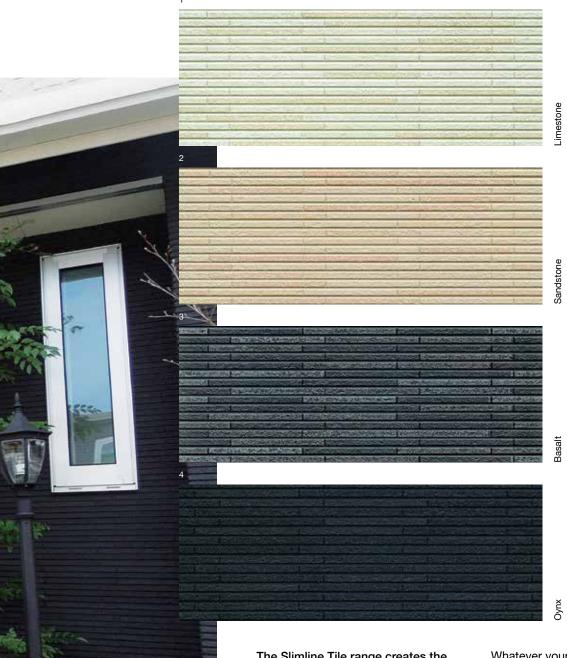

# **MONTAGE™**

The Slimline Tile range is elegant in appearance with subtly blended colours across the tile, making it fantastic for a tasteful yet eye-catching result.

Slimline Tile.

The Slimline Tile range creates the illusion of slim horizontal tiles stacked together, making for a bold and contemporary statement. Subtly differing shades of each colour are featured within each of the 4 profiles of the Slimline range.

Whatever your vision, the Slimline Tile range is versatile and accommodating. For a soft, timeless look, our Limestone and Sandstone palettes are an excellent choice. Or, if you're after something bold and striking, choose Basalt or Onyx to add some edge to your project. This range is sure to create a beautiful appeal and can be installed in horizontally.

Whether you're after a subtle finish or a bold statement, the Slimline Tile range won't let you down.