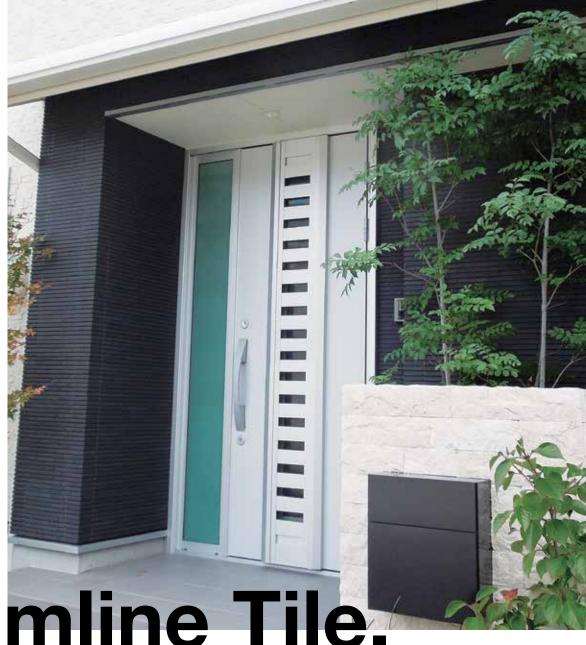

#### Slimline

The Slimline tile range provides a smart, organised look with colours that blend subtly. Choose from 4 contemporary colours.

# **MONTAGE™**

The Slimline Tile range is elegant in appearance with subtly blended colours across the tile, making it fantastic for a tasteful yet eye-catching result.

Slimline Tile.

The Slimline Tile range creates the illusion of slim horizontal tiles stacked together, making for a bold and contemporary statement. Subtly differing shades of each colour are featured within each of the 4 profiles of the Slimline range.

Whatever your vision, the Slimline Tile range is versatile and accommodating. For a soft, timeless look, our Limestone and Sandstone palettes are an excellent choice. Or, if you're after something bold and striking, choose Basalt or Onyx to add some edge to your project. This range is sure to create a beautiful appeal and can be installed in horizontally.

Whether you're after a subtle finish or a bold statement, the Slimline Tile range won't let you down.