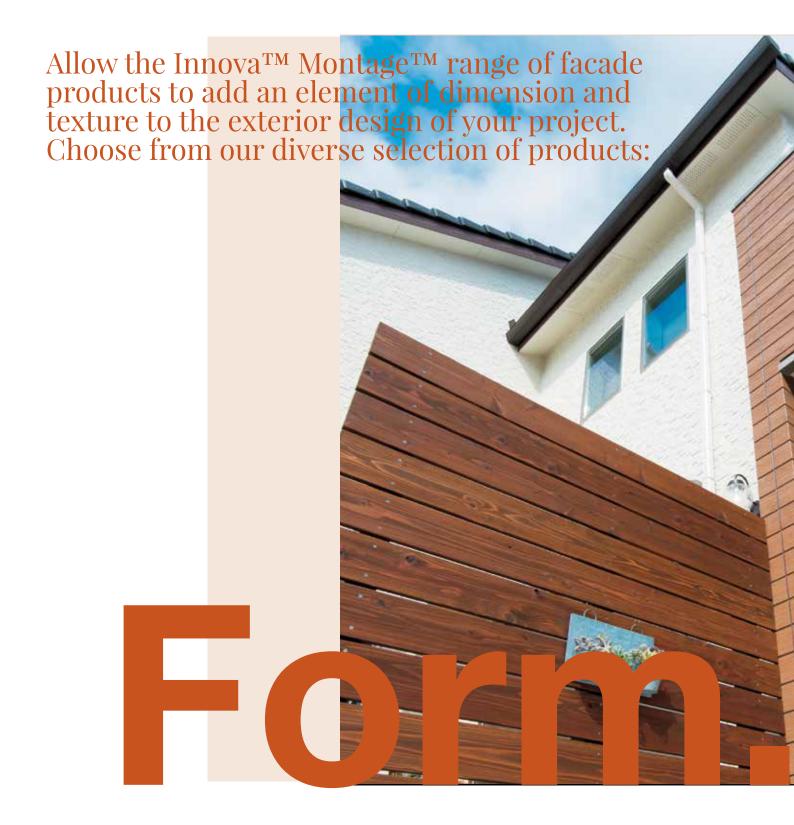

# MONTAGE™

The Innova<sup>TM</sup> Montage<sup>TM</sup> range is designed to be installed quickly. It is installed using a clever clip system and uses minimum face fixings to provide a contemporary seamless look.

Preformed external corners enhance the design by providing continuity of the pattern.

Innova<sup>™</sup> Montage<sup>™</sup> panels have a factory applied weather seal to make them an effective rain screen.

The finishing of the sheets includes a self-cleaning coating and are UV resistant

For horizontal installation select from our Cement, Slimline Tile, Stackstone and Woodgrain range. For vertical installation select from our Woodgrain range.