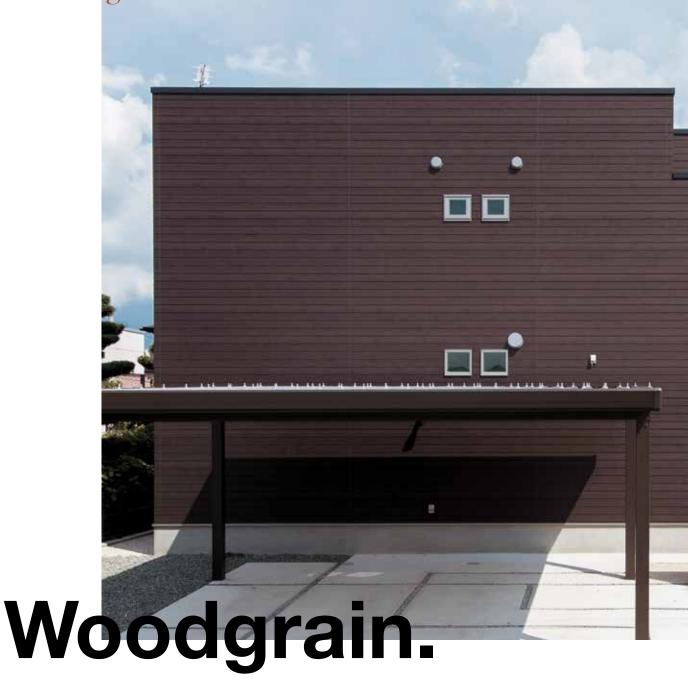

### Woodgrain

Our Woodgrain range emulates the texture of real timber, achieved through a deep emboss. Available in 4 colours, this is the perfect option for a natural look.

# MONTAGE™

Our Woodgrain range has a deep embossed timber grain that reflects the beauty and texture of real timber – making it excellent for earthier designs.

An elegant wall cladding option, allow the Woodgrain range to add depth and sophistication to your project. The deeply defined horizontal breaks and the deep woodgrain pattern embossed into the panel gives a sense of rustic authenticity to any environment.

Choose from both contemporary or traditional timber colours depending on your design direction. The Woodgrain range can also be installed both vertically and horizontally, providing endless possibilities for you and your next project.

Use the Woodgrain range to add an element of nature and warmth to any room or landscape.