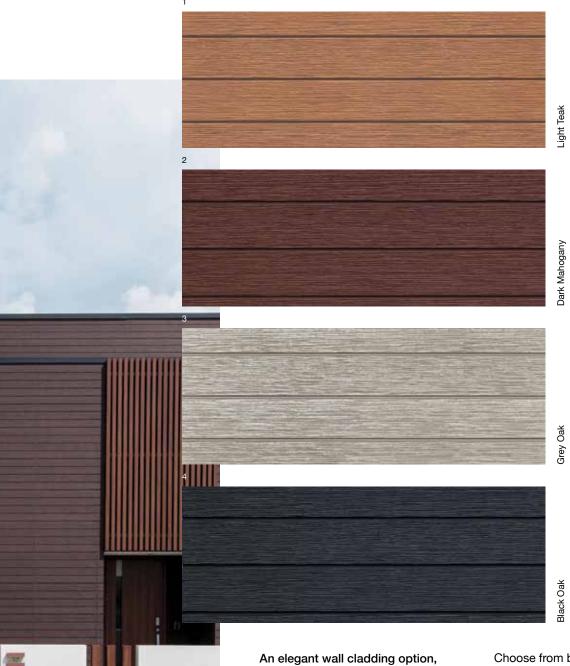

# MONTAGE™

Our Woodgrain range has a deep embossed timber grain that reflects the beauty and texture of real timber – making it excellent for earthier designs.

An elegant wall cladding option, allow the Woodgrain range to add depth and sophistication to your project. The deeply defined horizontal breaks and the deep woodgrain pattern embossed into the panel gives a sense of rustic authenticity to any environment.

Choose from both contemporary or traditional timber colours depending on your design direction. The Woodgrain range can also be installed both vertically and horizontally, providing endless possibilities for you and your next project.

Use the Woodgrain range to add an element of nature and warmth to any room or landscape.