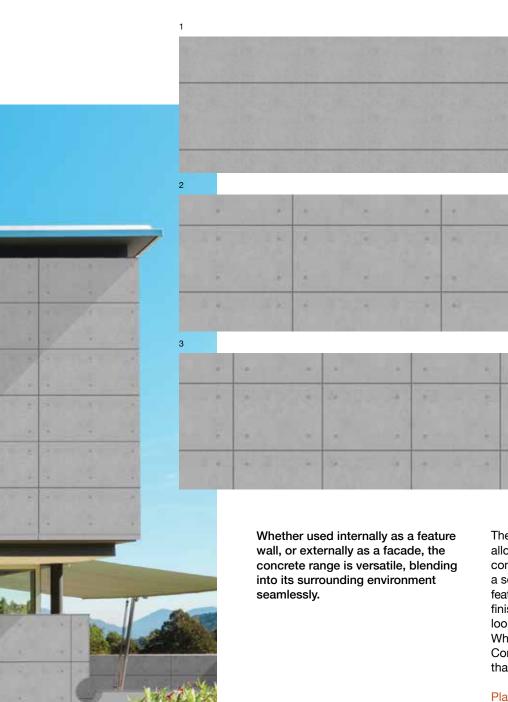

#### Concrete

For an urban appeal, try our Concrete range. These concrete look panels provide a chic, industrial appearance, and come in 3 profiles

# MONTAGE™

Our Concrete range provides the urban look of form concrete panels, for a chic, industrial appeal. This makes it an excellent choice for modernising any space.

Concrete.

Rectangle Smooth

Rectangular Circle

Square Circle

The Concrete range has 3 profiles that allow you to get creative and achieve a contemporary urban look. Choose from a square or rectangular design which features an embossed circle for a modern finish – or, for a sleek, sophisticated look, try our smooth rectangular panels. Whatever your design preference, the Concrete range is a fantastic choice that can be installed horizontally.

Planning a project with a trendy, industrial feel? Get the form work appearance without the hassle.