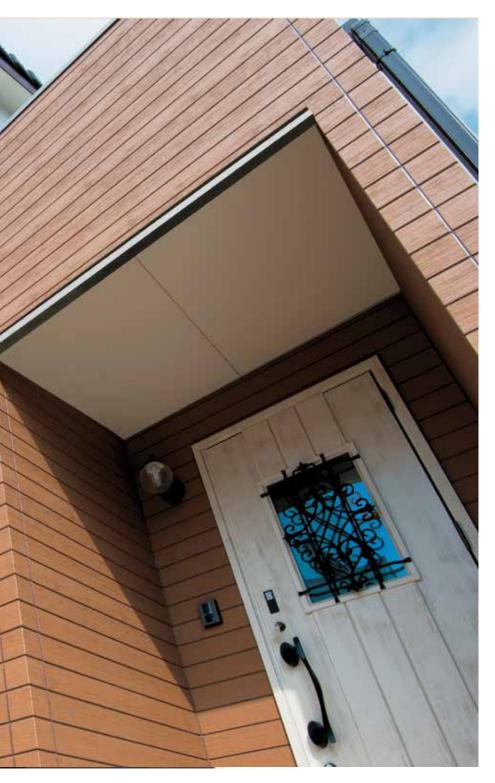

# MONTAGE™

Our Woodgrain range has a deep embossed timber grain that reflects the beauty and texture of real timber – making it excellent for earthier designs.

An elegant wall cladding option, allow the Woodgrain range to add depth and sophistication to your project. The deeply defined horizontal breaks and the deep woodgrain pattern embossed into the panel gives a sense of rustic authenticity to any environment.

Choose from both contemporary or traditional timber colours depending on your design direction. The Woodgrain range can also be installed both vertically and horizontally, providing endless possibilities for you and your next project.

Use the Woodgrain range to add an element of nature and warmth to any room or landscape.