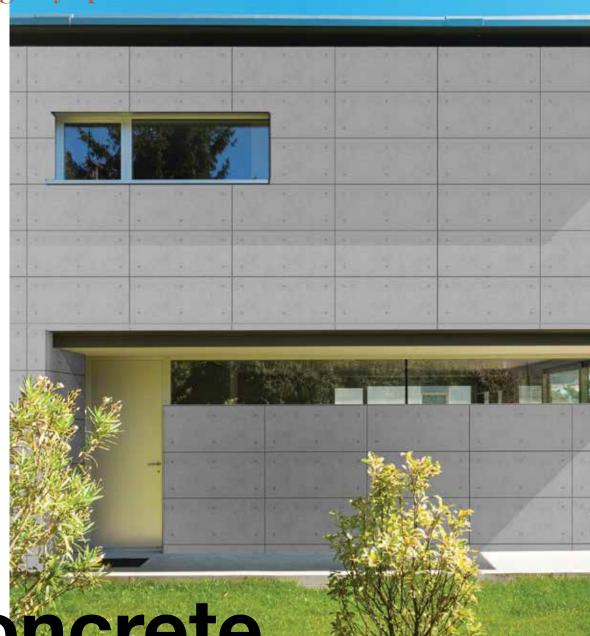

#### Concrete

For an urban appeal, try our Concrete range. These concrete look panels provide a chic, industrial appearance, and come in 3 profiles

# MONTAGE™

Our Concrete range provides the urban look of form concrete panels, for a chic, industrial appeal. This makes it an excellent choice for modernising any space.

Concrete.

Rectangle Smooth

Rectangular Circle

Square Circle

The Concrete range has 3 profiles that allow you to get creative and achieve a contemporary urban look. Choose from a square or rectangular design which features an embossed circle for a modern finish – or, for a sleek, sophisticated look, try our smooth rectangular panels. Whatever your design preference, the Concrete range is a fantastic choice that can be installed horizontally.

Planning a project with a trendy, industrial feel? Get the form work appearance without the hassle.