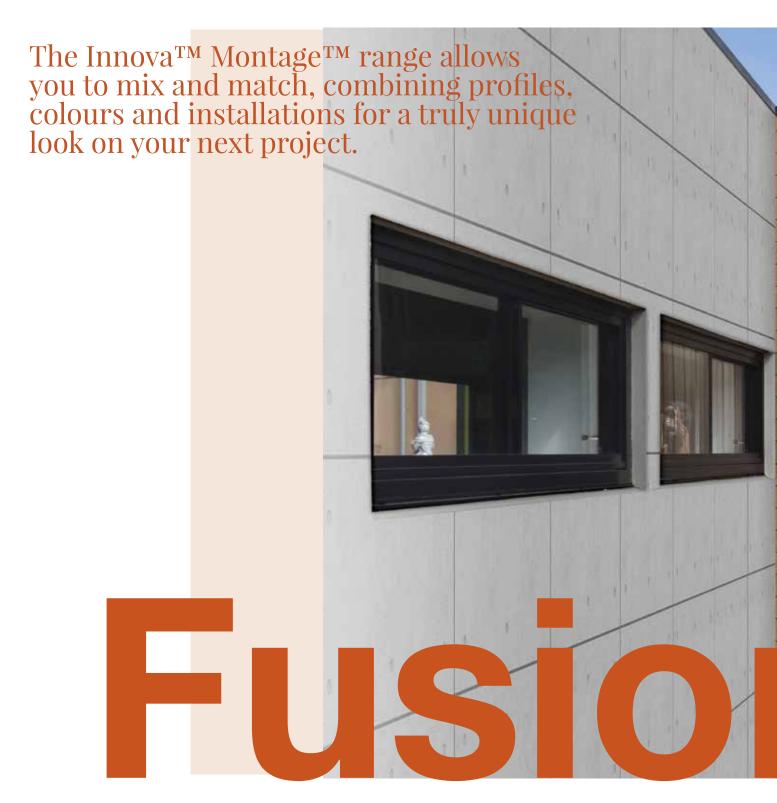

# **MONTAGE™**

Among their versatility, beauty and durability, the Innova<sup>TM</sup> Montage<sup>TM</sup> range gives you the ability to fuse styles. You can pair horizontal and vertical panels and different looks from across the range for the ultimate design flexibility.

Whether you need a stunning facade that sets your project apart, or the perfect interior finish, Innova<sup>™</sup> Montage<sup>™</sup> is your design solution.