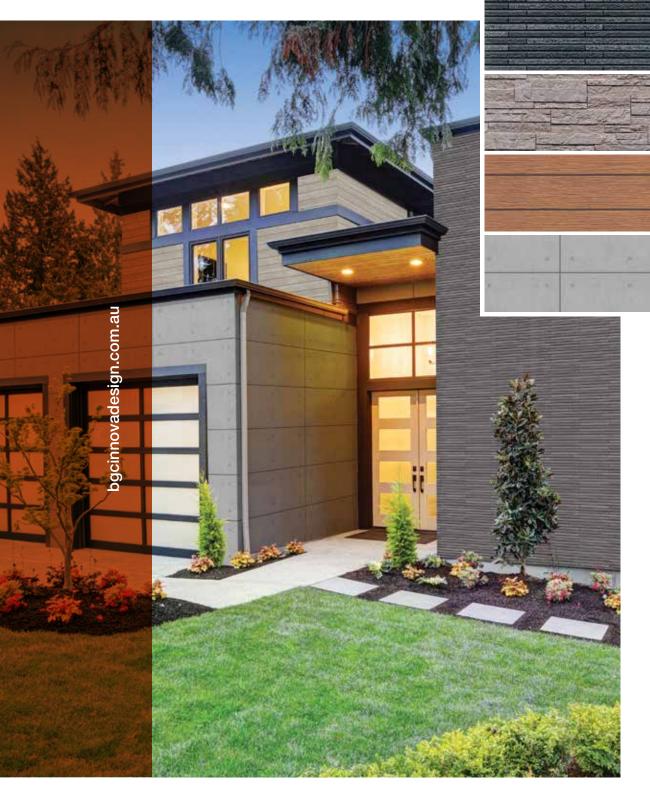

#### Concrete

For an urban appeal, try our Concrete range. These concrete look panels provide a chic, industrial appearance, and come in 3 profiles

#### Slimline

The Slimline tile range provides a smart, organised look with colours that blend subtly. Choose from 4 contemporary colours.

#### **Stackstone**

One of our most popular options, the Stackstone exudes a traditional, natural feel. It's fast and easy to install. Available in 4 versatile colours.

### Woodgrain

Our Woodgrain range emulates the texture of real timber, achieved through a deep emboss. Available in 4 colours, this is the perfect option for a natural look.