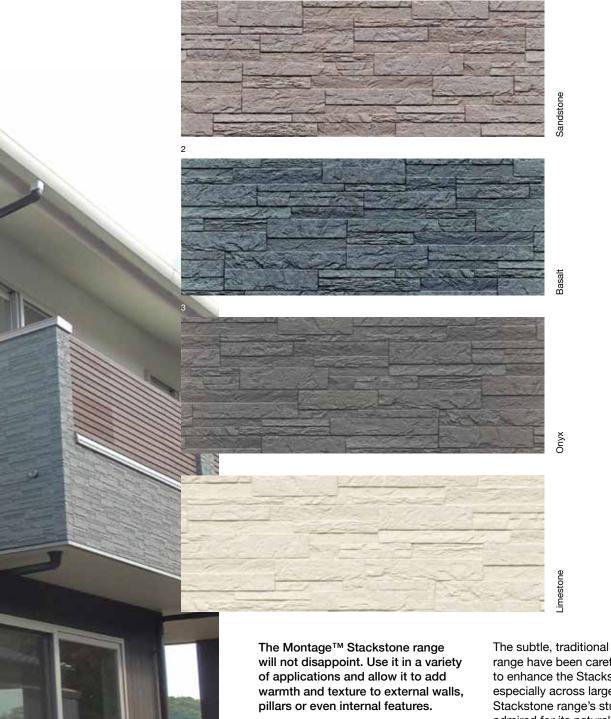

Whether you're after a subtle limestone and sandstone effect, or a bolder, stronger statement with basalt and onyx, we'll help you find the perfect colour and texture combination to enhance any project.

# MONTAGE™

The subtle, traditional colours of this range have been carefully selected to enhance the Stackstone feature, especially across larger areas. The Stackstone range's stunning finish is admired for its natural elegance and can be installed horizontally.

Whether you're working on an indoor or outdoor project, the Stackstone range is a fantastic design choice.