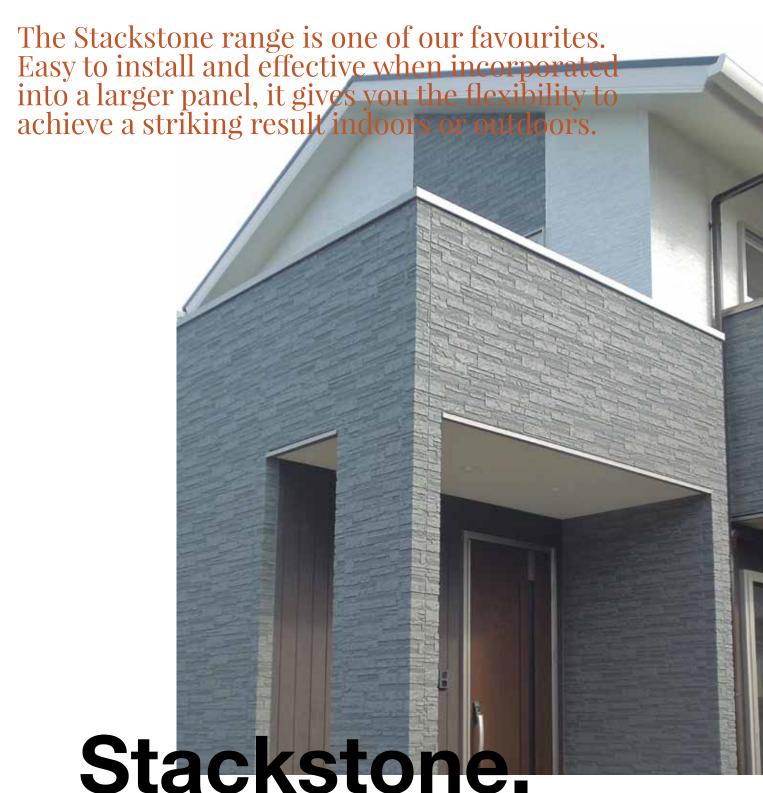

#### **Stackstone**

One of our most popular options, the Stackstone exudes a traditional, natural feel. It's fast and easy to install. Available in 4 versatile colours.

# MONTAGE™

The subtle, traditional colours of this range have been carefully selected to enhance the Stackstone feature, especially across larger areas. The Stackstone range's stunning finish is admired for its natural elegance and can be installed horizontally.

Whether you're working on an indoor or outdoor project, the Stackstone range is a fantastic design choice.