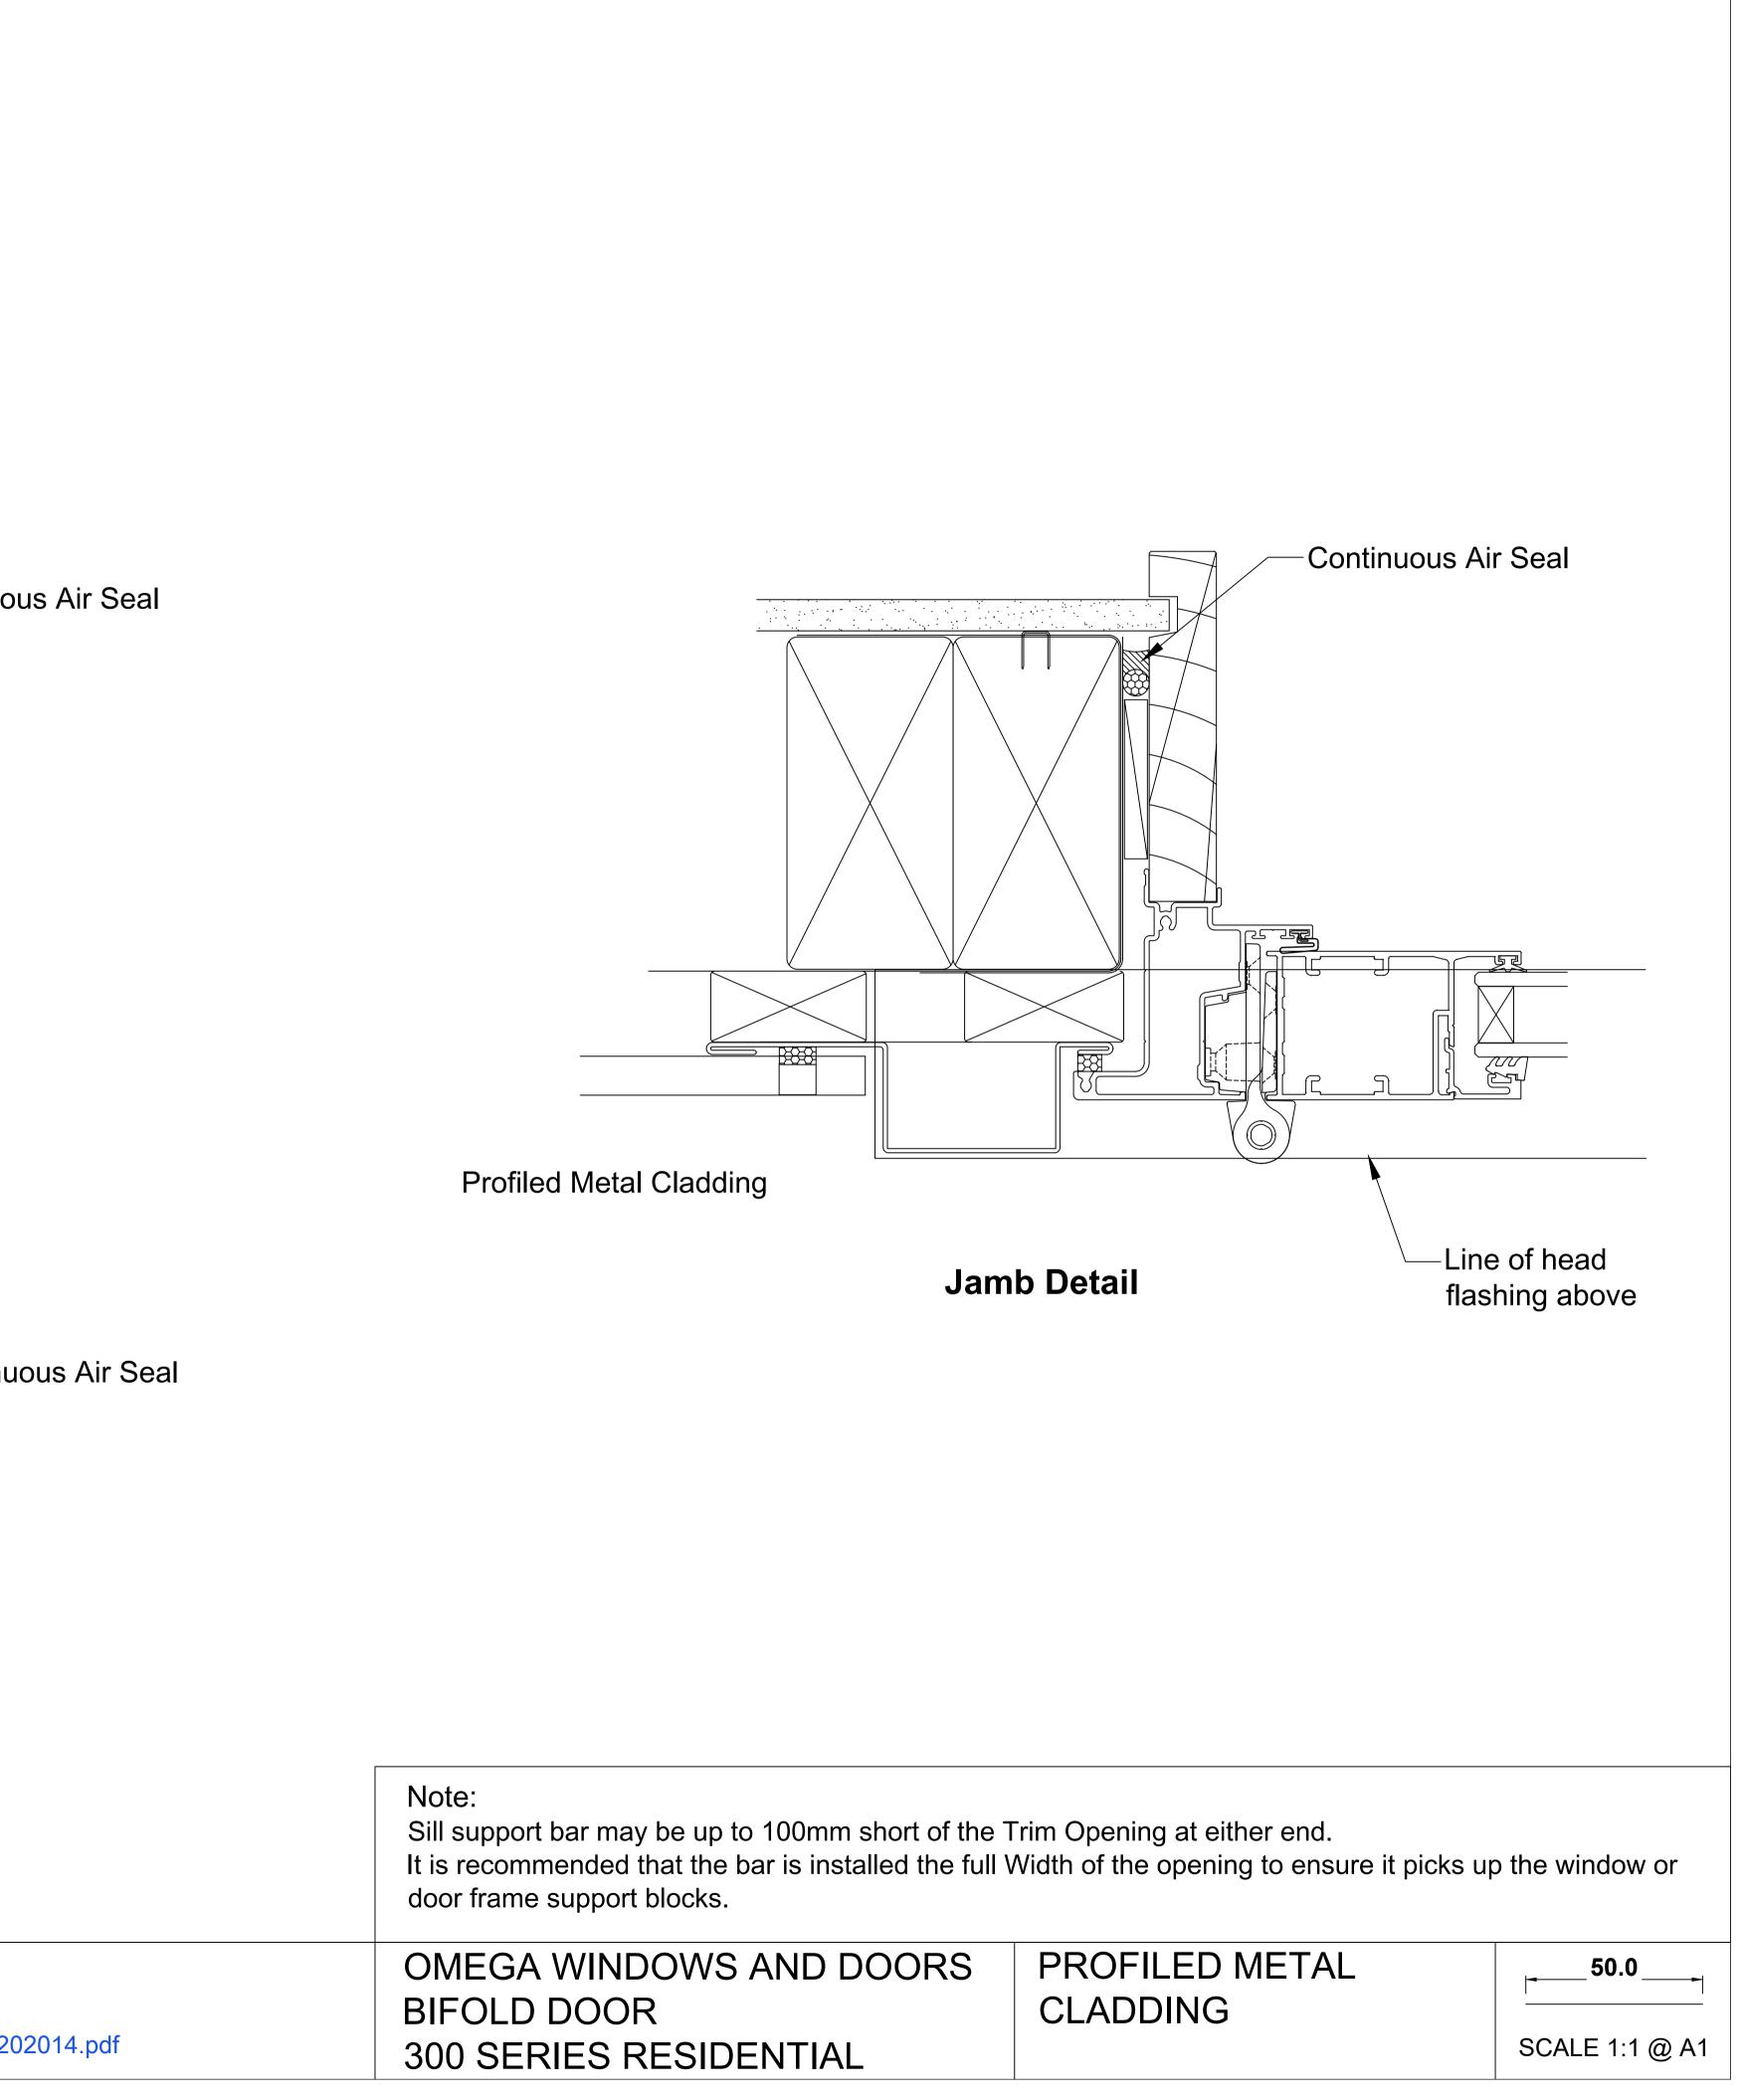

Continuous Air Seal

| ΑΔ<br>          | Note:<br>Sill support bar may be up to 100mm short of the Trim Openin<br>It is recommended that the bar is installed the full Width of the<br>door frame support blocks. |      |
|-----------------|--------------------------------------------------------------------------------------------------------------------------------------------------------------------------|------|
|                 | OMEGA WINDOWS AND DOORS                                                                                                                                                  | PROF |
|                 | SLIDING DOOR                                                                                                                                                             |      |
| )Dec%202014.pdf | 300 SERIES RESIDENTIAL                                                                                                                                                   |      |

This document is intended as a guide only and is to be used in conjunction with The WANZ Guide to Window Installation as described in E2/AS1 Amendment 5 (see link below) http://www.wanz.org.nz/download/WANZ%20Guide%20to%20E2%20AS1%20Amd%206%20V1.3%20D