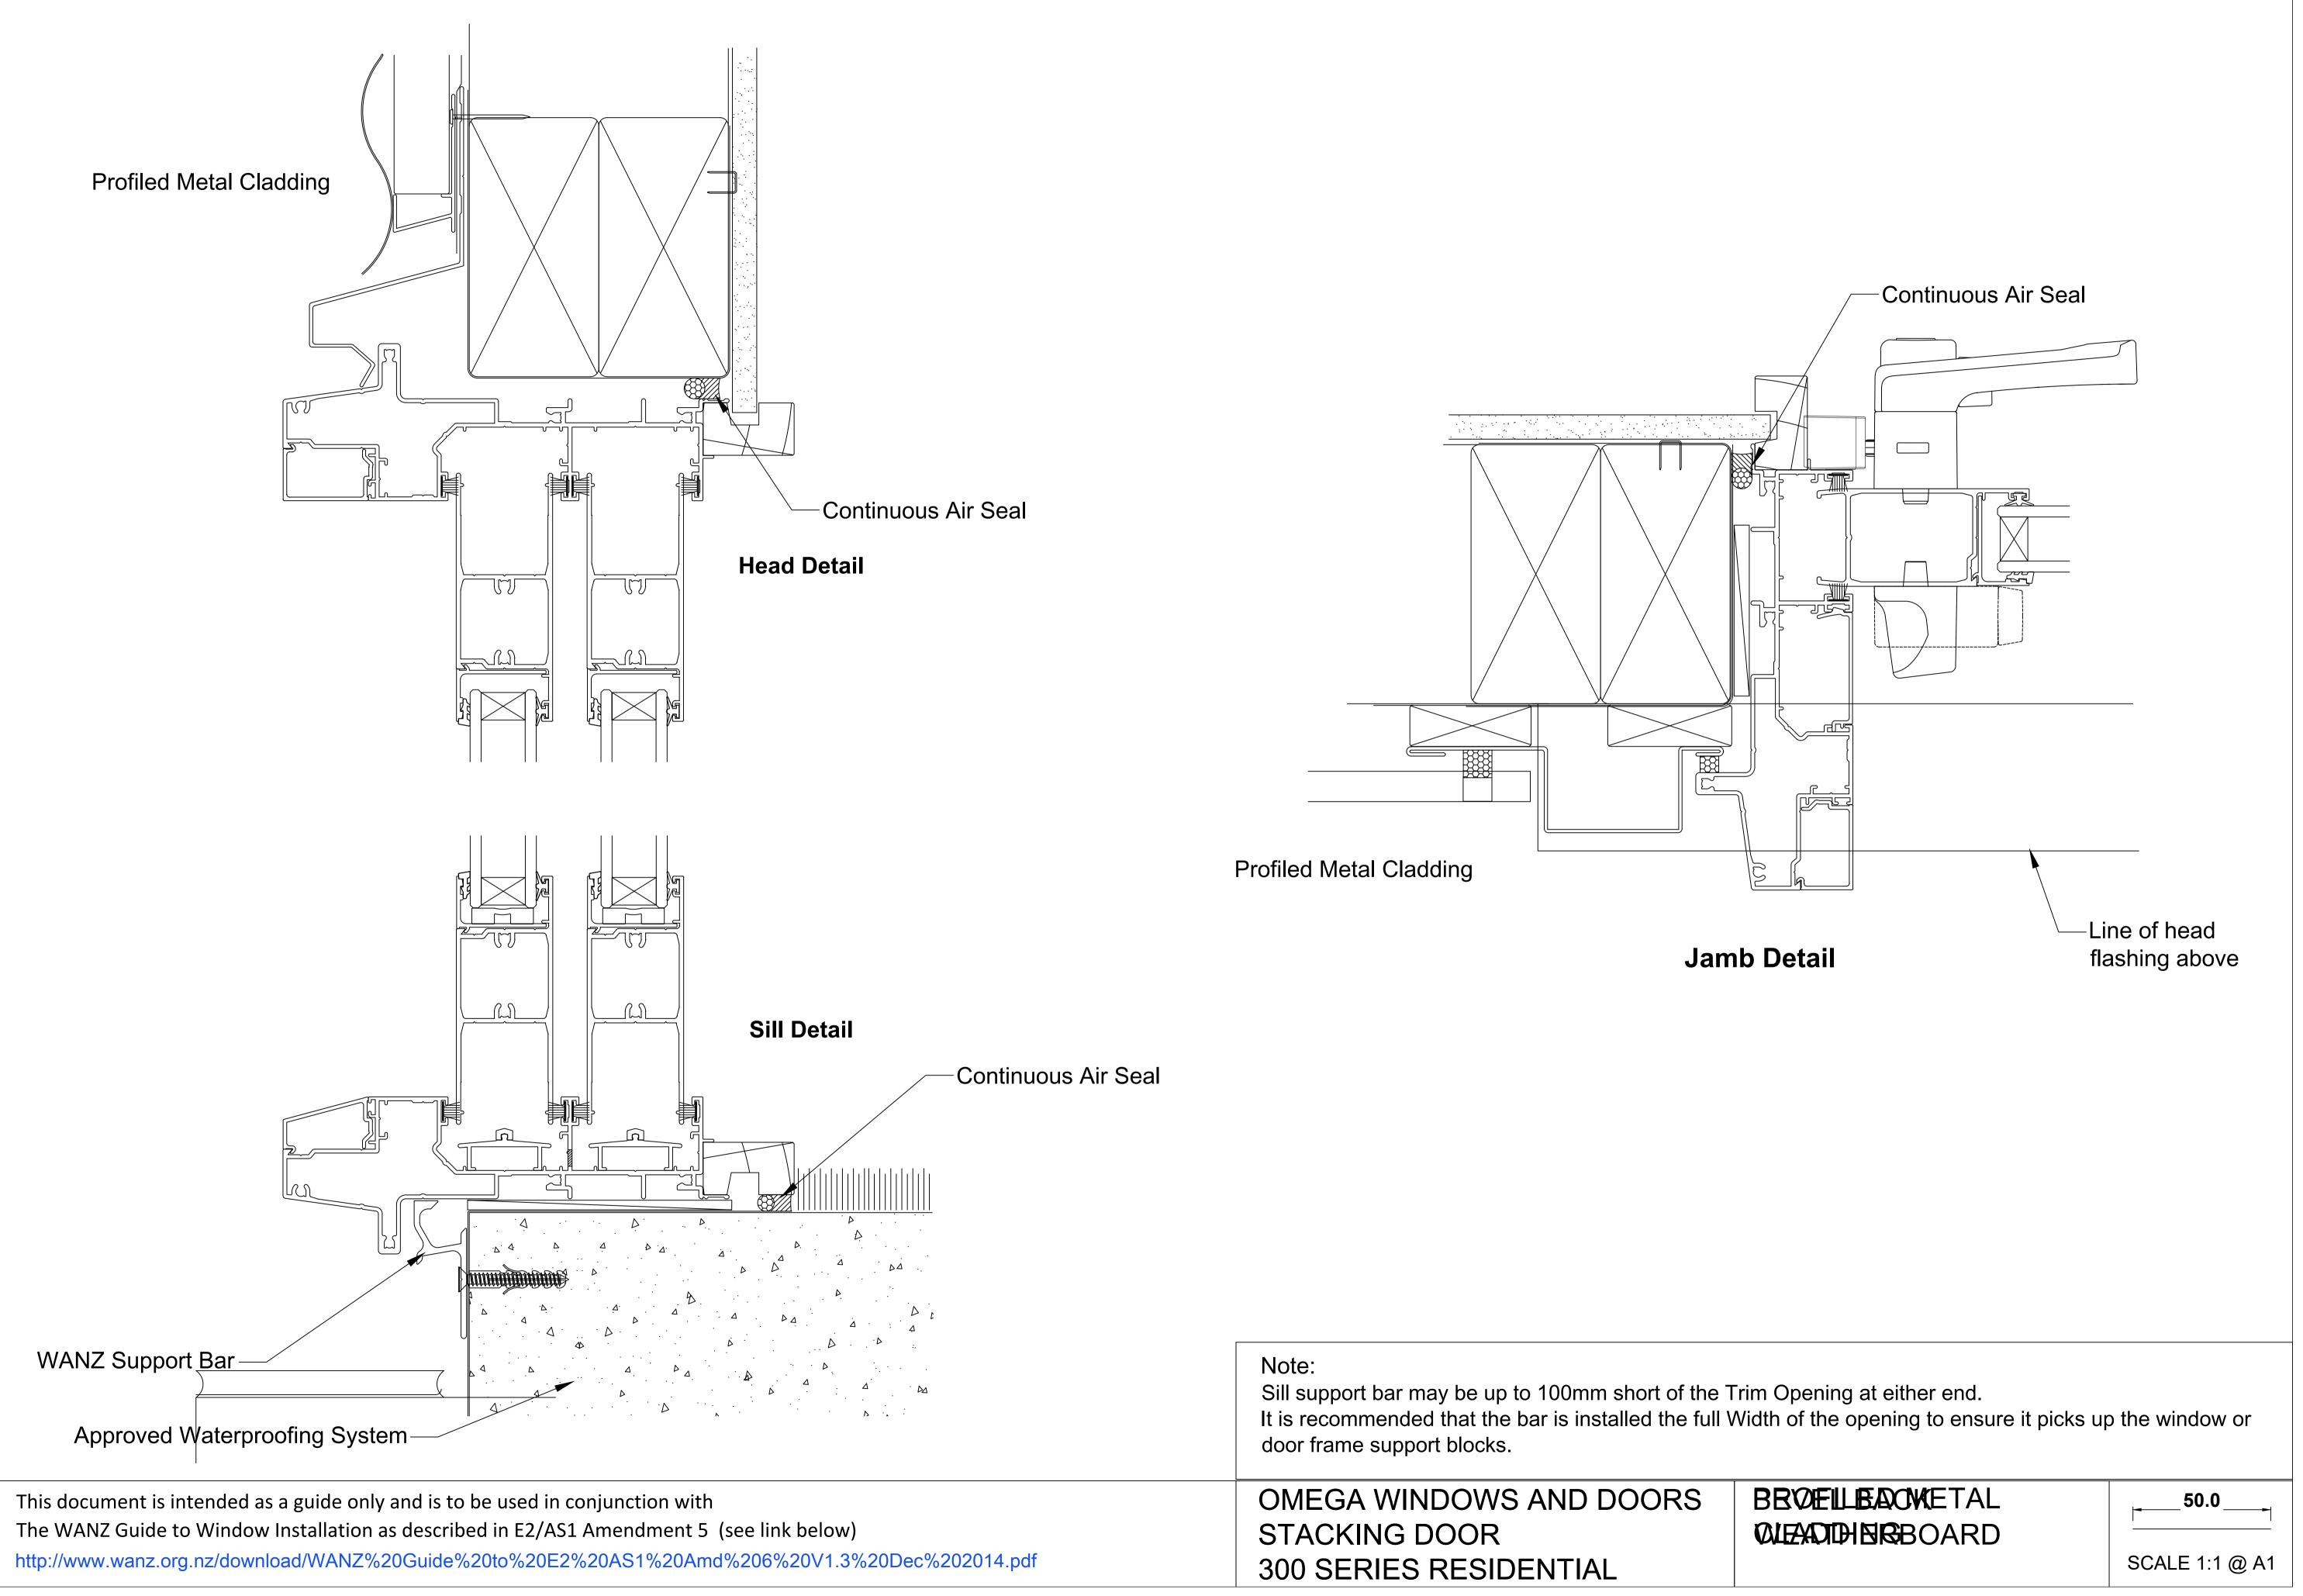

|                 |                         | Sill support bar may be up to 100mm short of the Trim Openi<br>It is recommended that the bar is installed the full Width of the |  |
|-----------------|-------------------------|----------------------------------------------------------------------------------------------------------------------------------|--|
|                 | OMEGA WINDOWS AND DOORS | BRVÆ                                                                                                                             |  |
|                 | STACKING DOOR           | <b>CALEXD</b>                                                                                                                    |  |
| )Dec%202014.pdf | 300 SERIES RESIDENTIAL  |                                                                                                                                  |  |