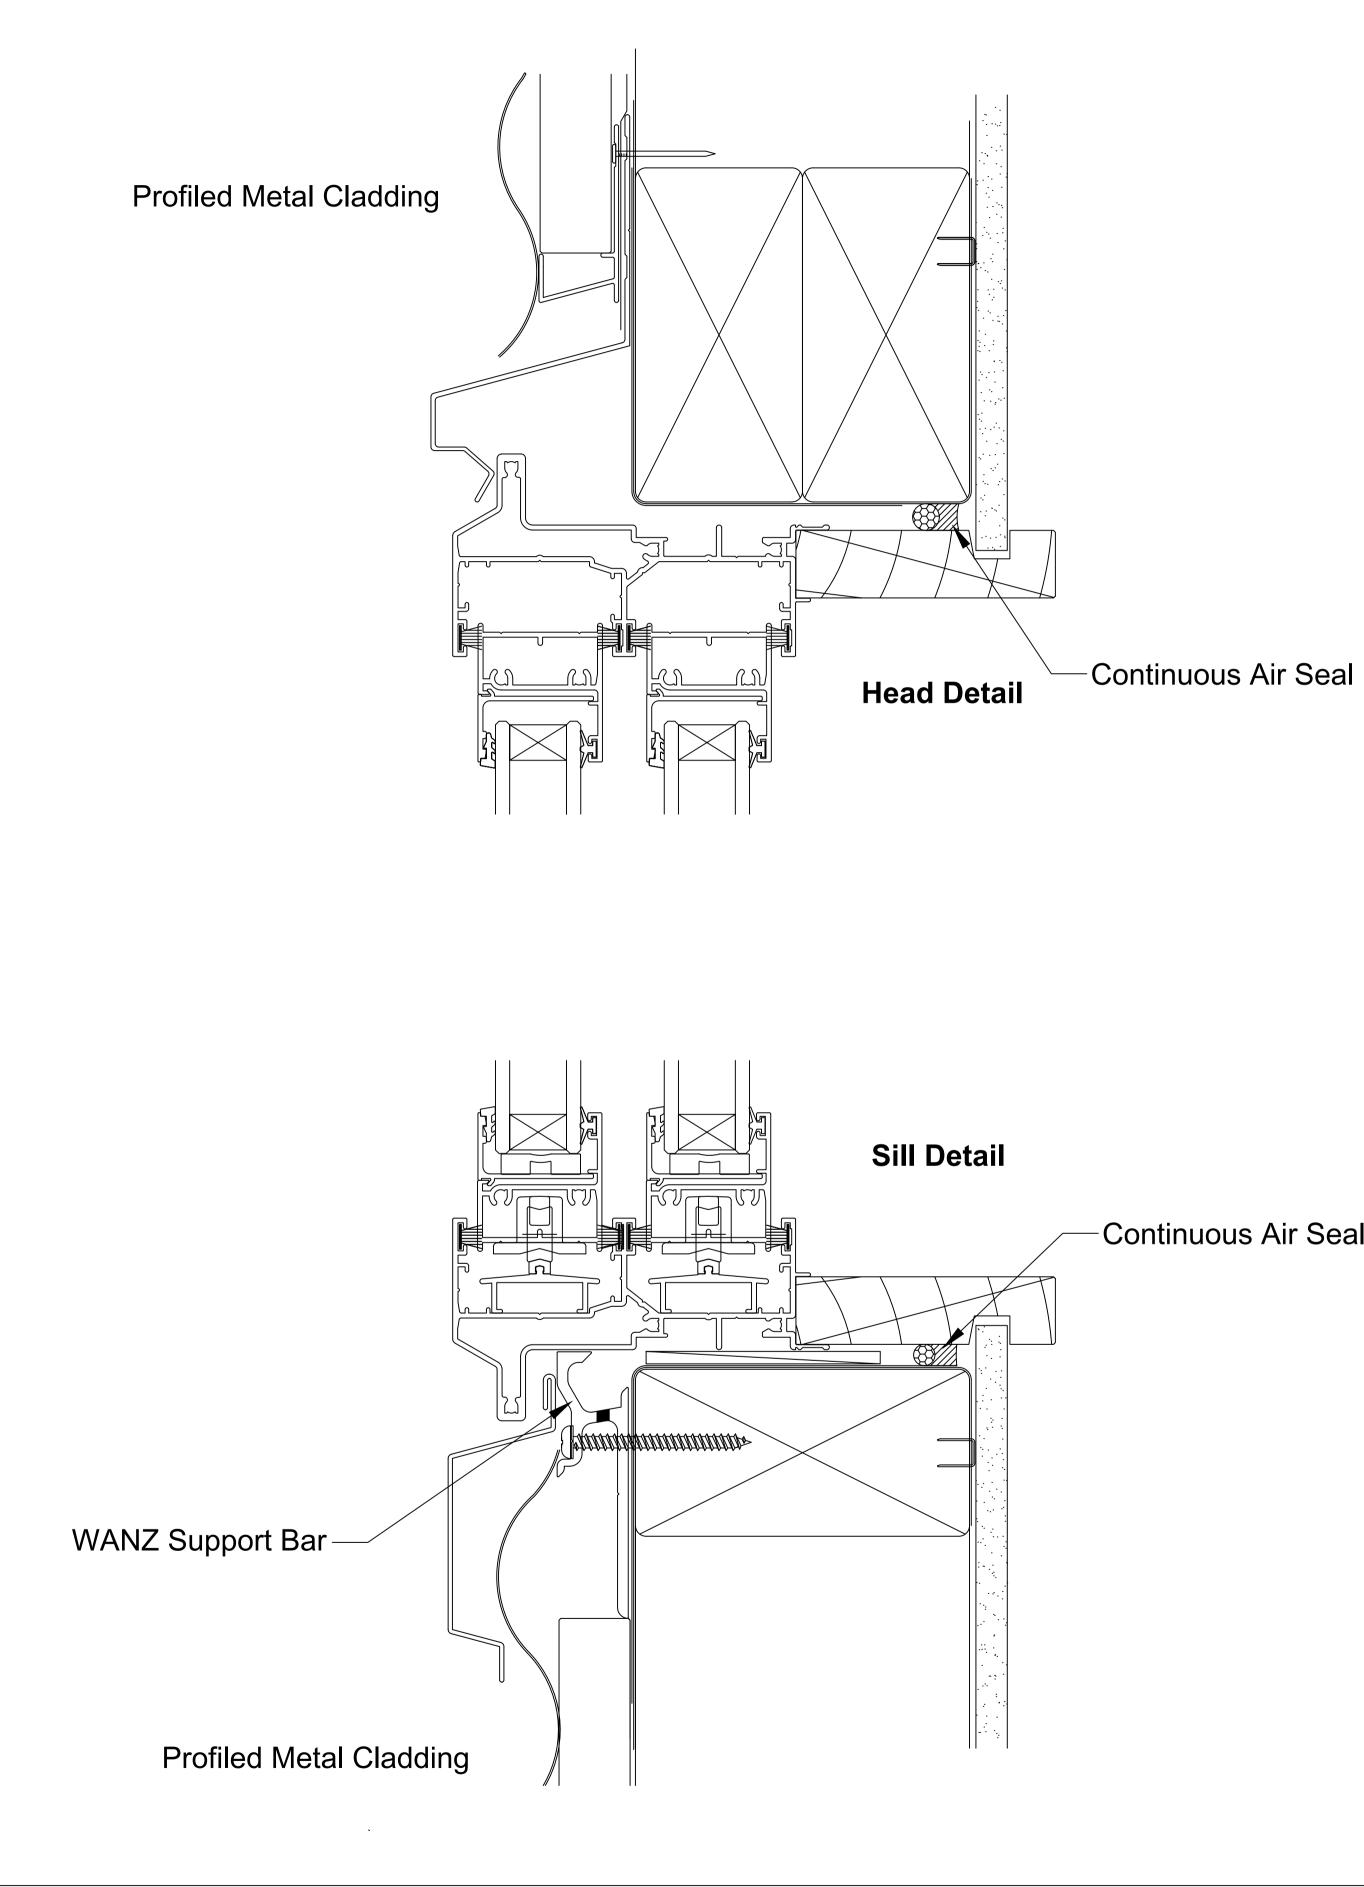

-Continuous Air Seal

|                 | Note:<br>Sill support bar may be up to 100mm short of the<br>It is recommended that the bar is installed the full<br>door frame support blocks. | •    |
|-----------------|-------------------------------------------------------------------------------------------------------------------------------------------------|------|
|                 | OMEGA WINDOWS AND DOORS                                                                                                                         | PROF |
|                 | DOUBLE HUNG WINDOW                                                                                                                              | CLAD |
| )Dec%202014.pdf | 300 SERIES RESIDENTIAL                                                                                                                          |      |