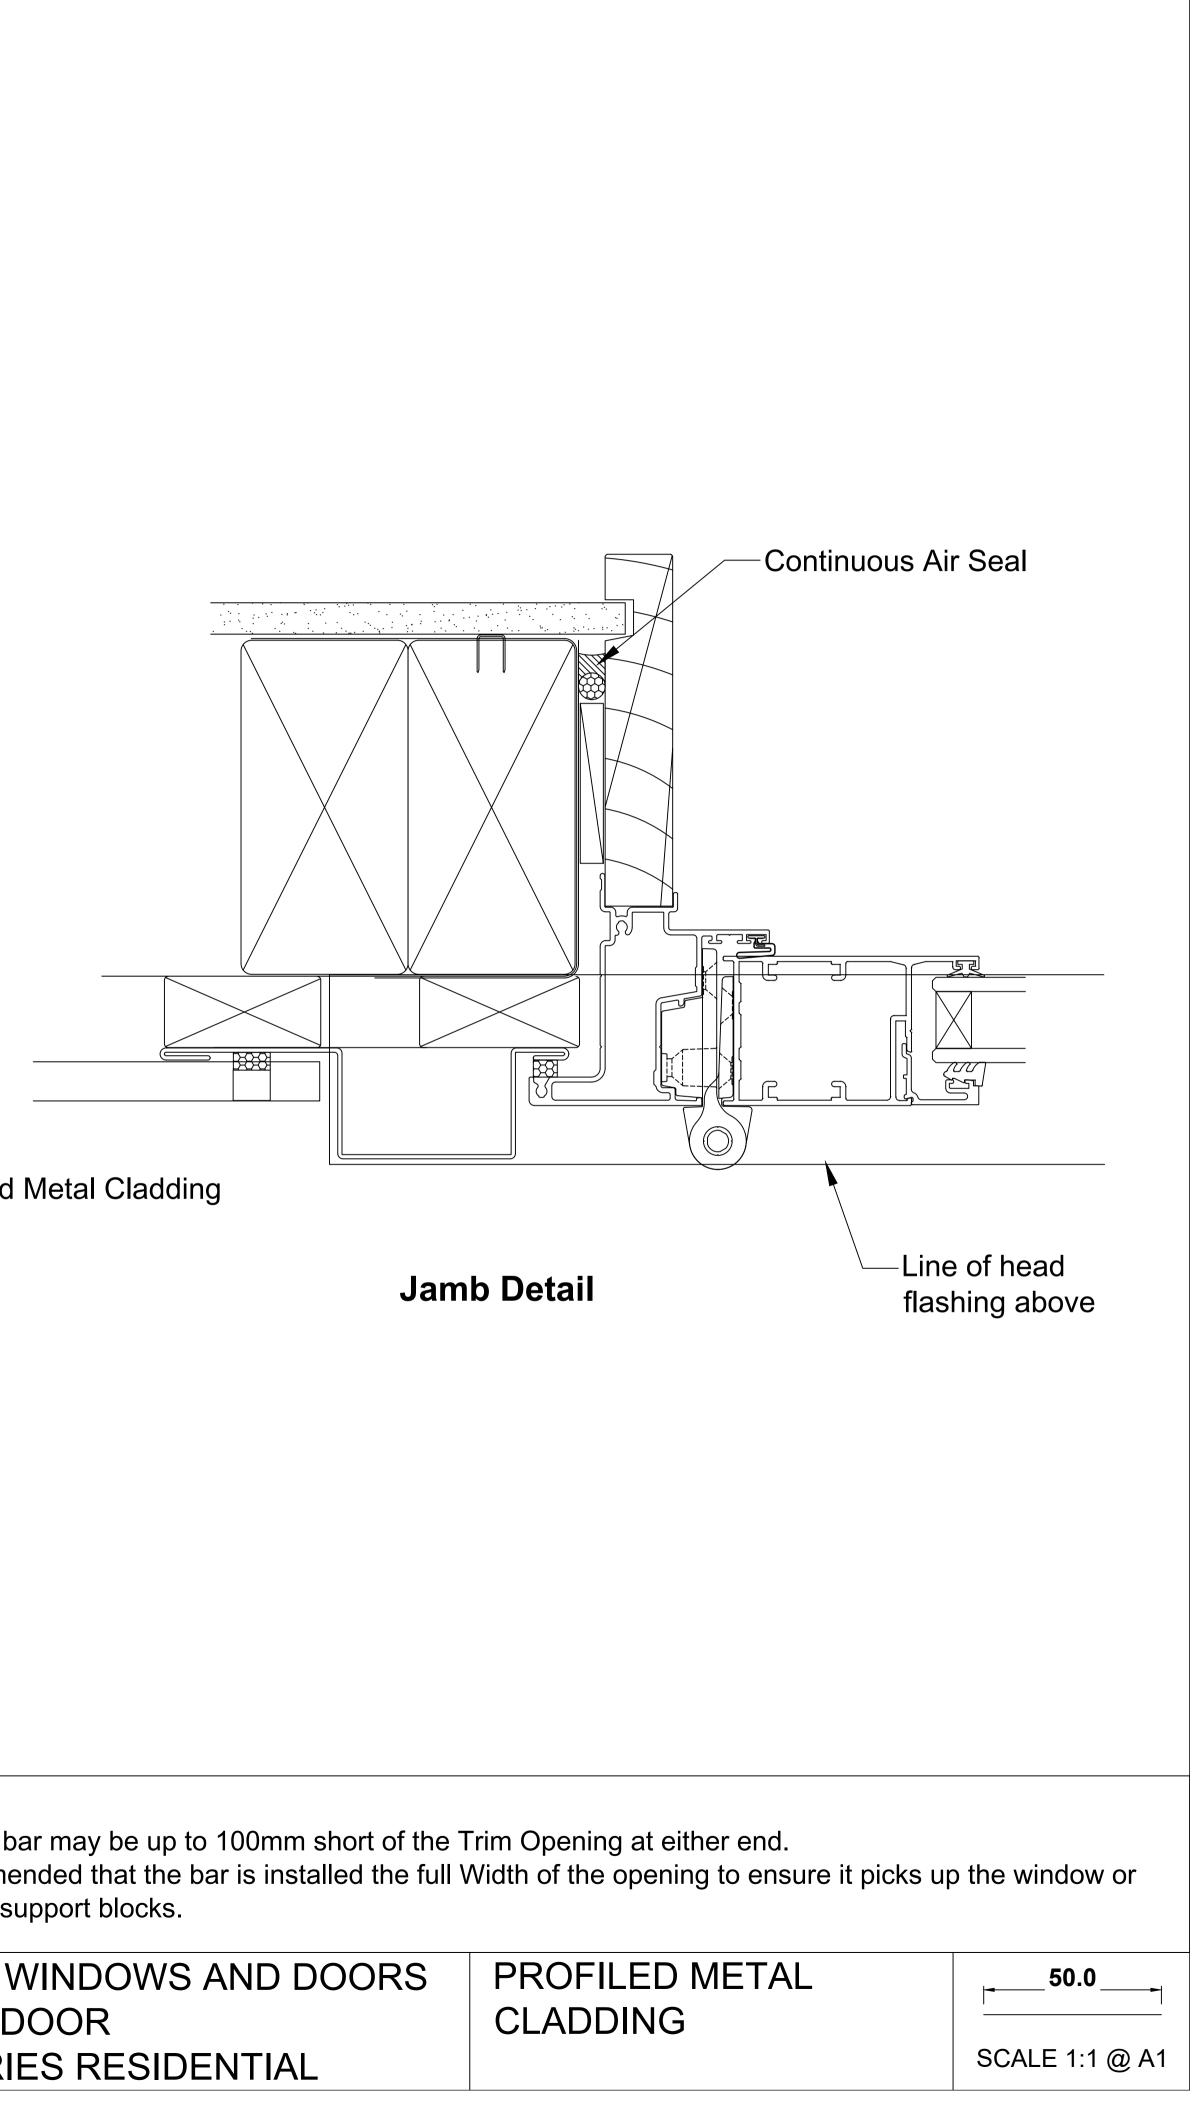

|                | Note:<br>Sill support bar may be up to 100mm short of the<br>It is recommended that the bar is installed the full<br>door frame support blocks. | •    |
|----------------|-------------------------------------------------------------------------------------------------------------------------------------------------|------|
|                | OMEGA WINDOWS AND DOORS                                                                                                                         | PROF |
|                | AWNING WINDOW                                                                                                                                   | CLAD |
| Dec%202014.pdf | 300 SERIES RESIDENTIAL                                                                                                                          |      |

-Continuous Air Seal

Continuous Air Seal

This document is intended as a guide only and is to be used in conjunction with The WANZ Guide to Window Installation as described in E2/AS1 Amendment 5 (see link below) http://www.wanz.org.nz/download/WANZ%20Guide%20to%20E2%20AS1%20Amd%206%20V1.3%20D