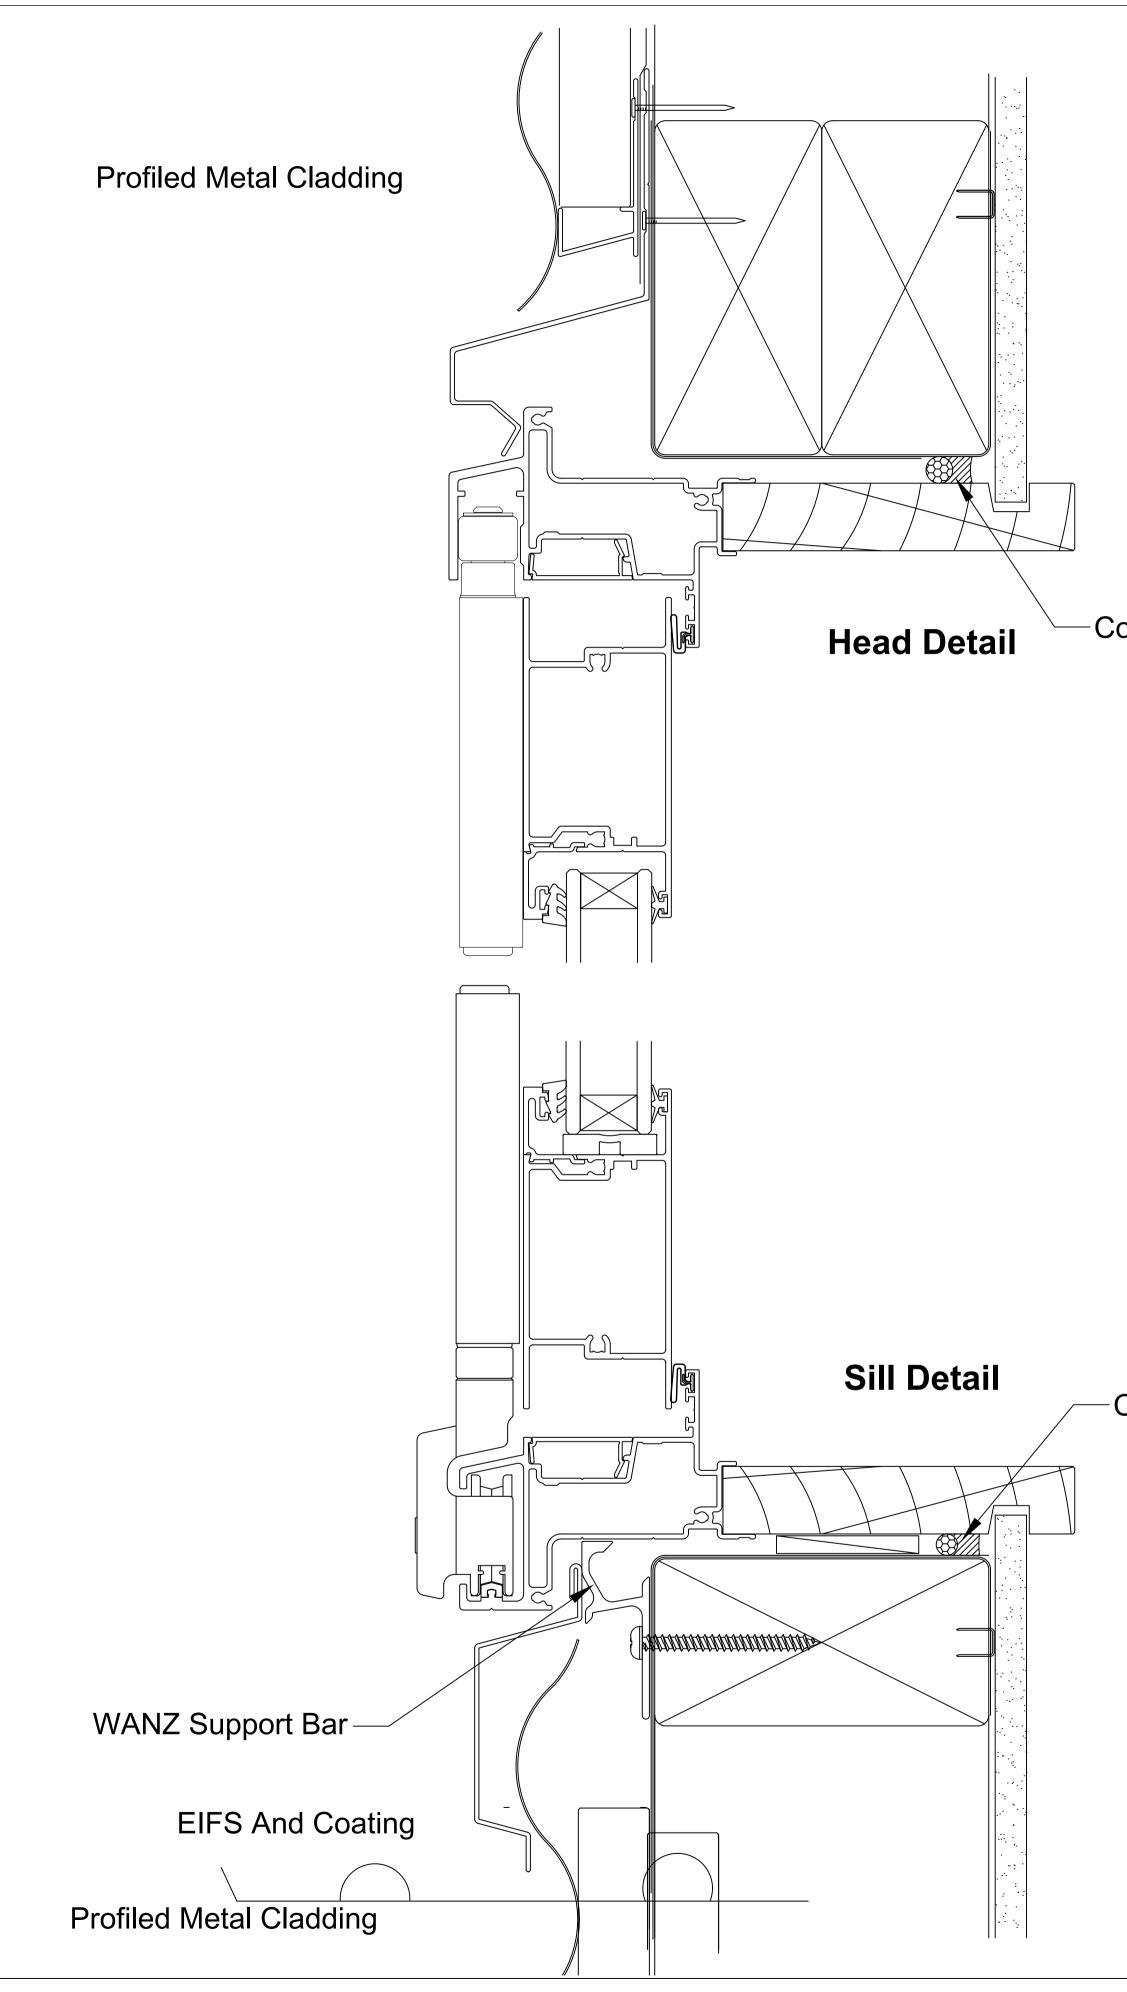

|                | Note:<br>Sill support bar may be up to 100mm short of the<br>It is recommended that the bar is installed the full<br>door frame support blocks. | •    |
|----------------|-------------------------------------------------------------------------------------------------------------------------------------------------|------|
|                | OMEGA WINDOWS AND DOORS                                                                                                                         | PROF |
|                | AWNING WINDOW                                                                                                                                   | CLAD |
| Dec%202014.pdf | 300 SERIES RESIDENTIAL                                                                                                                          |      |

This document is intended as a guide only and is to be used in conjunction with The WANZ Guide to Window Installation as described in E2/AS1 Amendment 5 (see link below) http://www.wanz.org.nz/download/WANZ%20Guide%20to%20E2%20AS1%20Amd%206%20V1.3%20Dec%202014.pdf