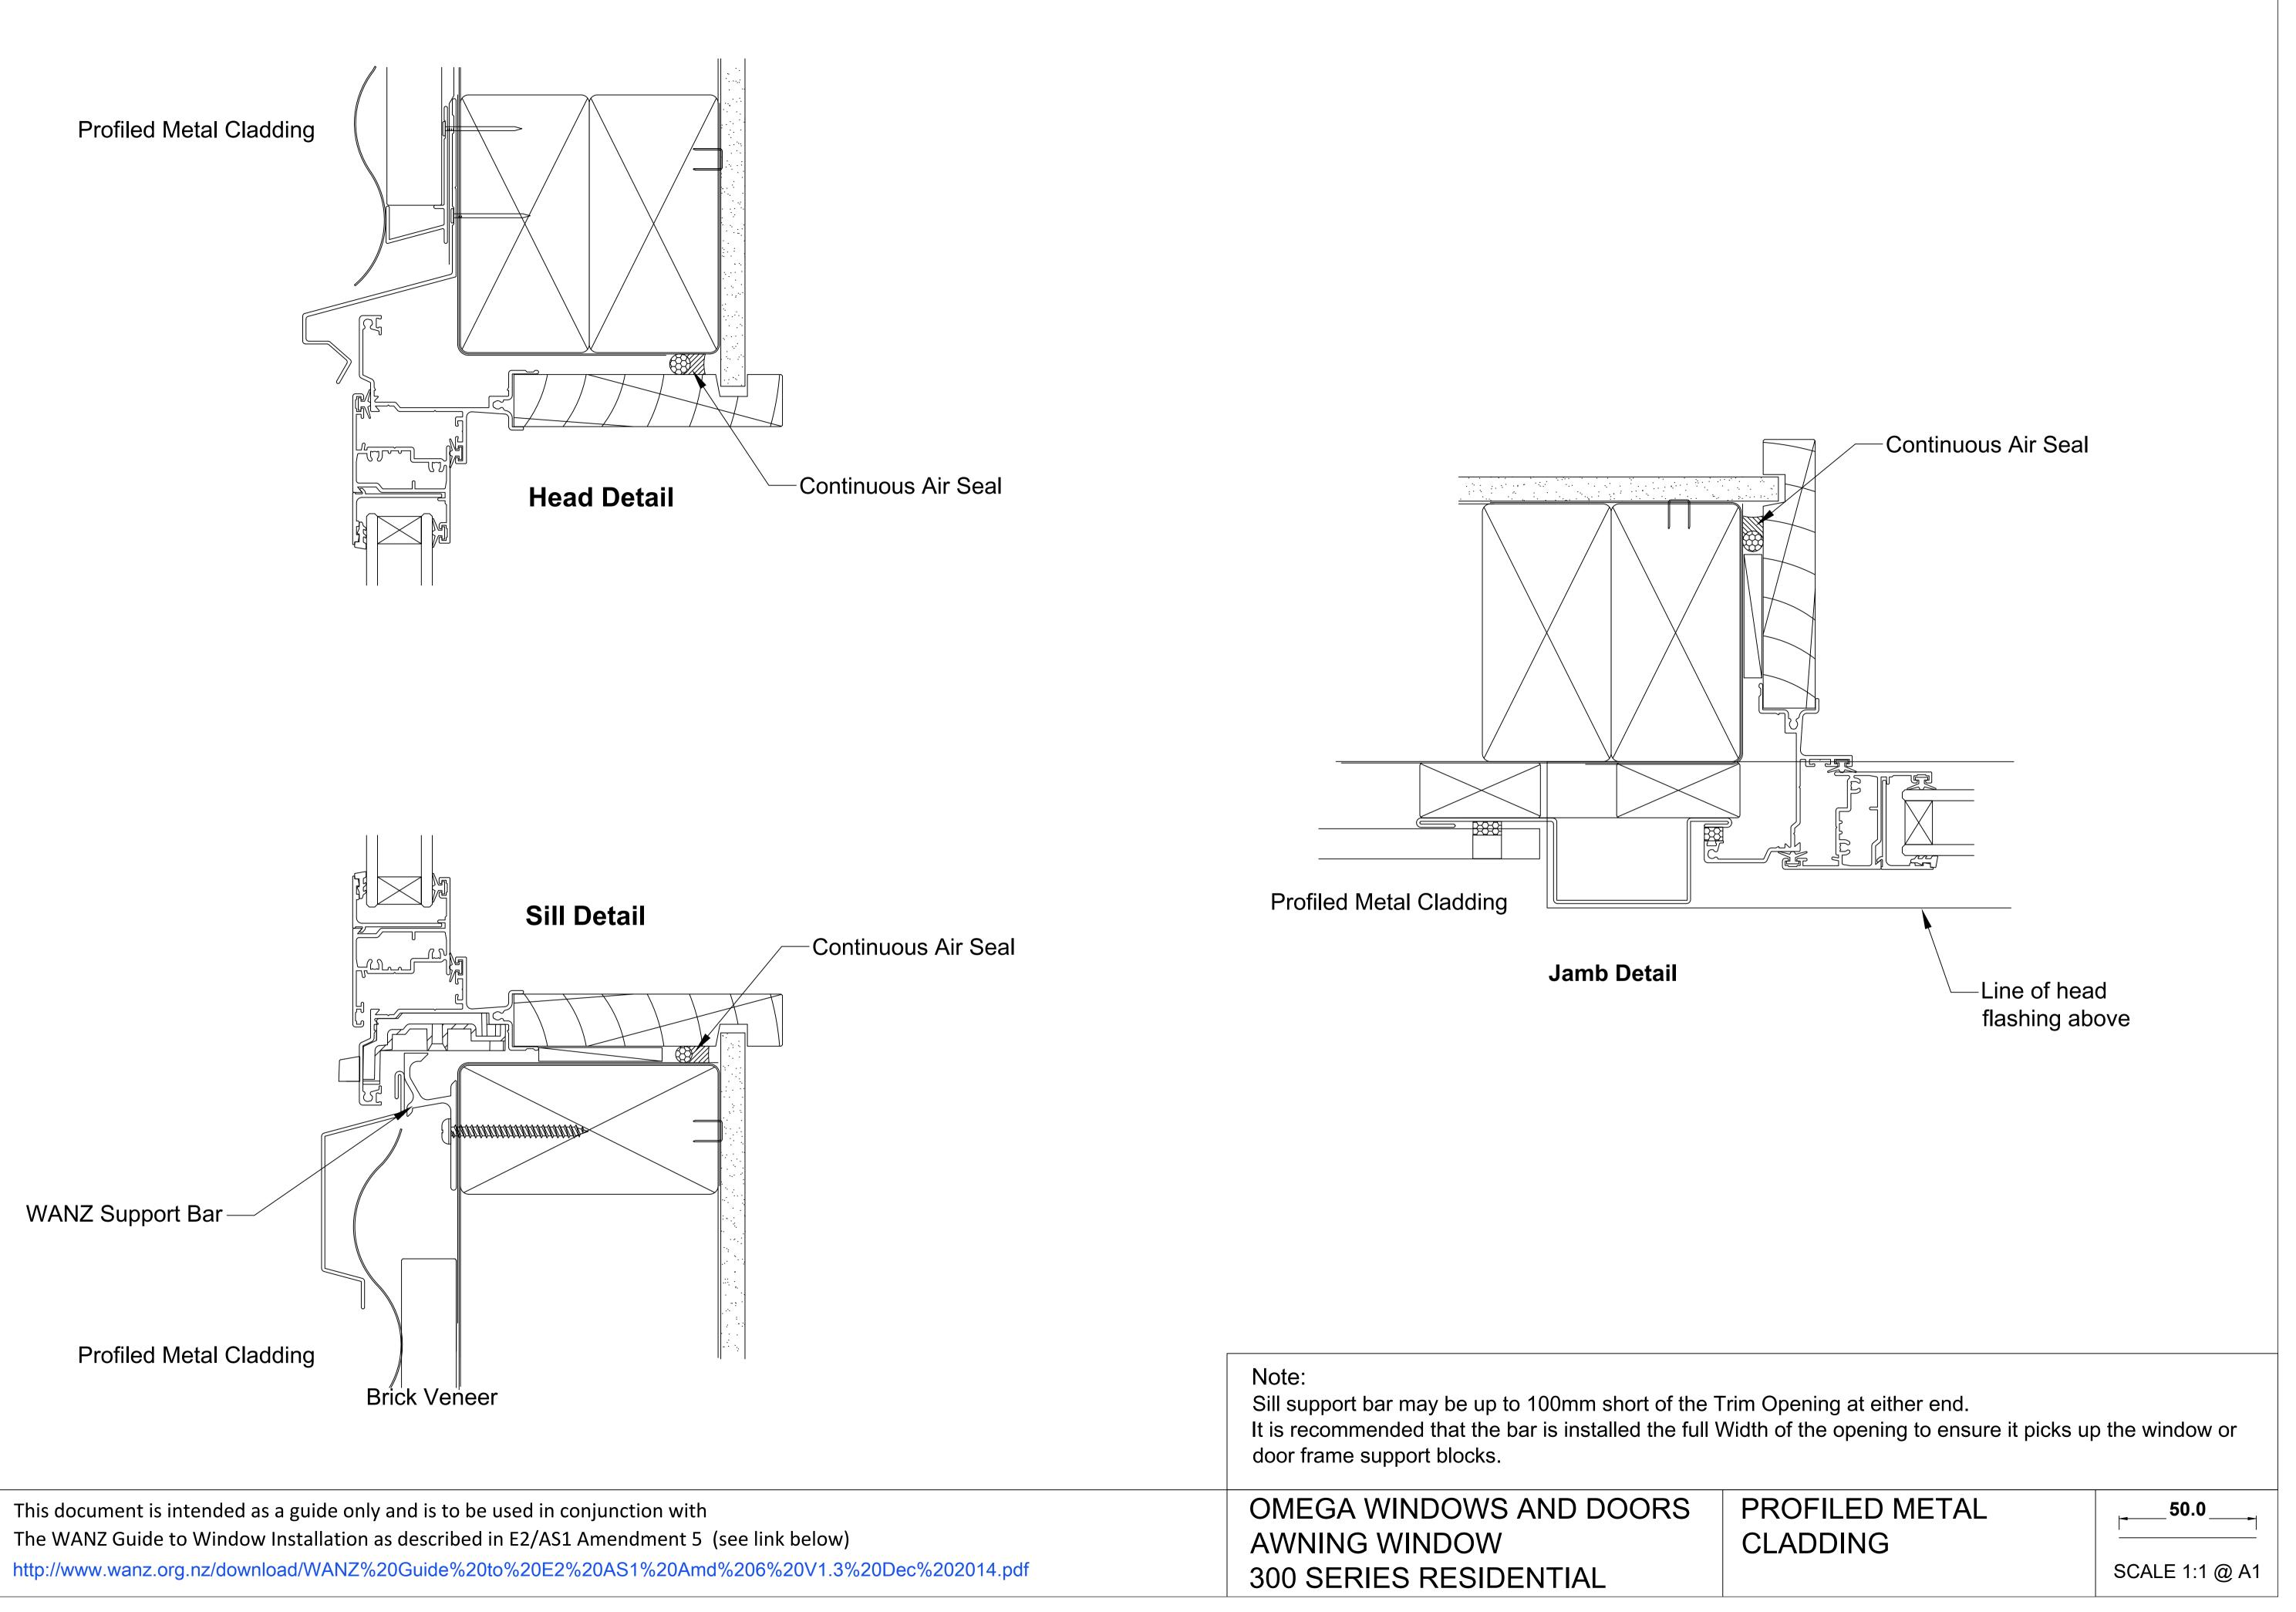

|                | Note:<br>Sill support bar may be up to 100mm short of the<br>It is recommended that the bar is installed the full<br>door frame support blocks. | •    |
|----------------|-------------------------------------------------------------------------------------------------------------------------------------------------|------|
|                | OMEGA WINDOWS AND DOORS                                                                                                                         | PROF |
|                | AWNING WINDOW                                                                                                                                   | CLAD |
| Dec%202014.pdf | 300 SERIES RESIDENTIAL                                                                                                                          |      |

This document is intended as a guide only and is to be used in conjunction with The WANZ Guide to Window Installation as described in E2/AS1 Amendment 5 (see link below) http://www.wanz.org.nz/download/WANZ%20Guide%20to%20E2%20AS1%20Amd%206%20V1.3%20Dec%202014.pdf

-Continuous Air Seal

Continuous Air Seal

This document is intended as a guide only and is to be used in conjunction with The WANZ Guide to Window Installation as described in E2/AS1 Amendment 5 (see link below) http://www.wanz.org.nz/download/WANZ%20Guide%20to%20E2%20AS1%20Amd%206%20V1.3%20D