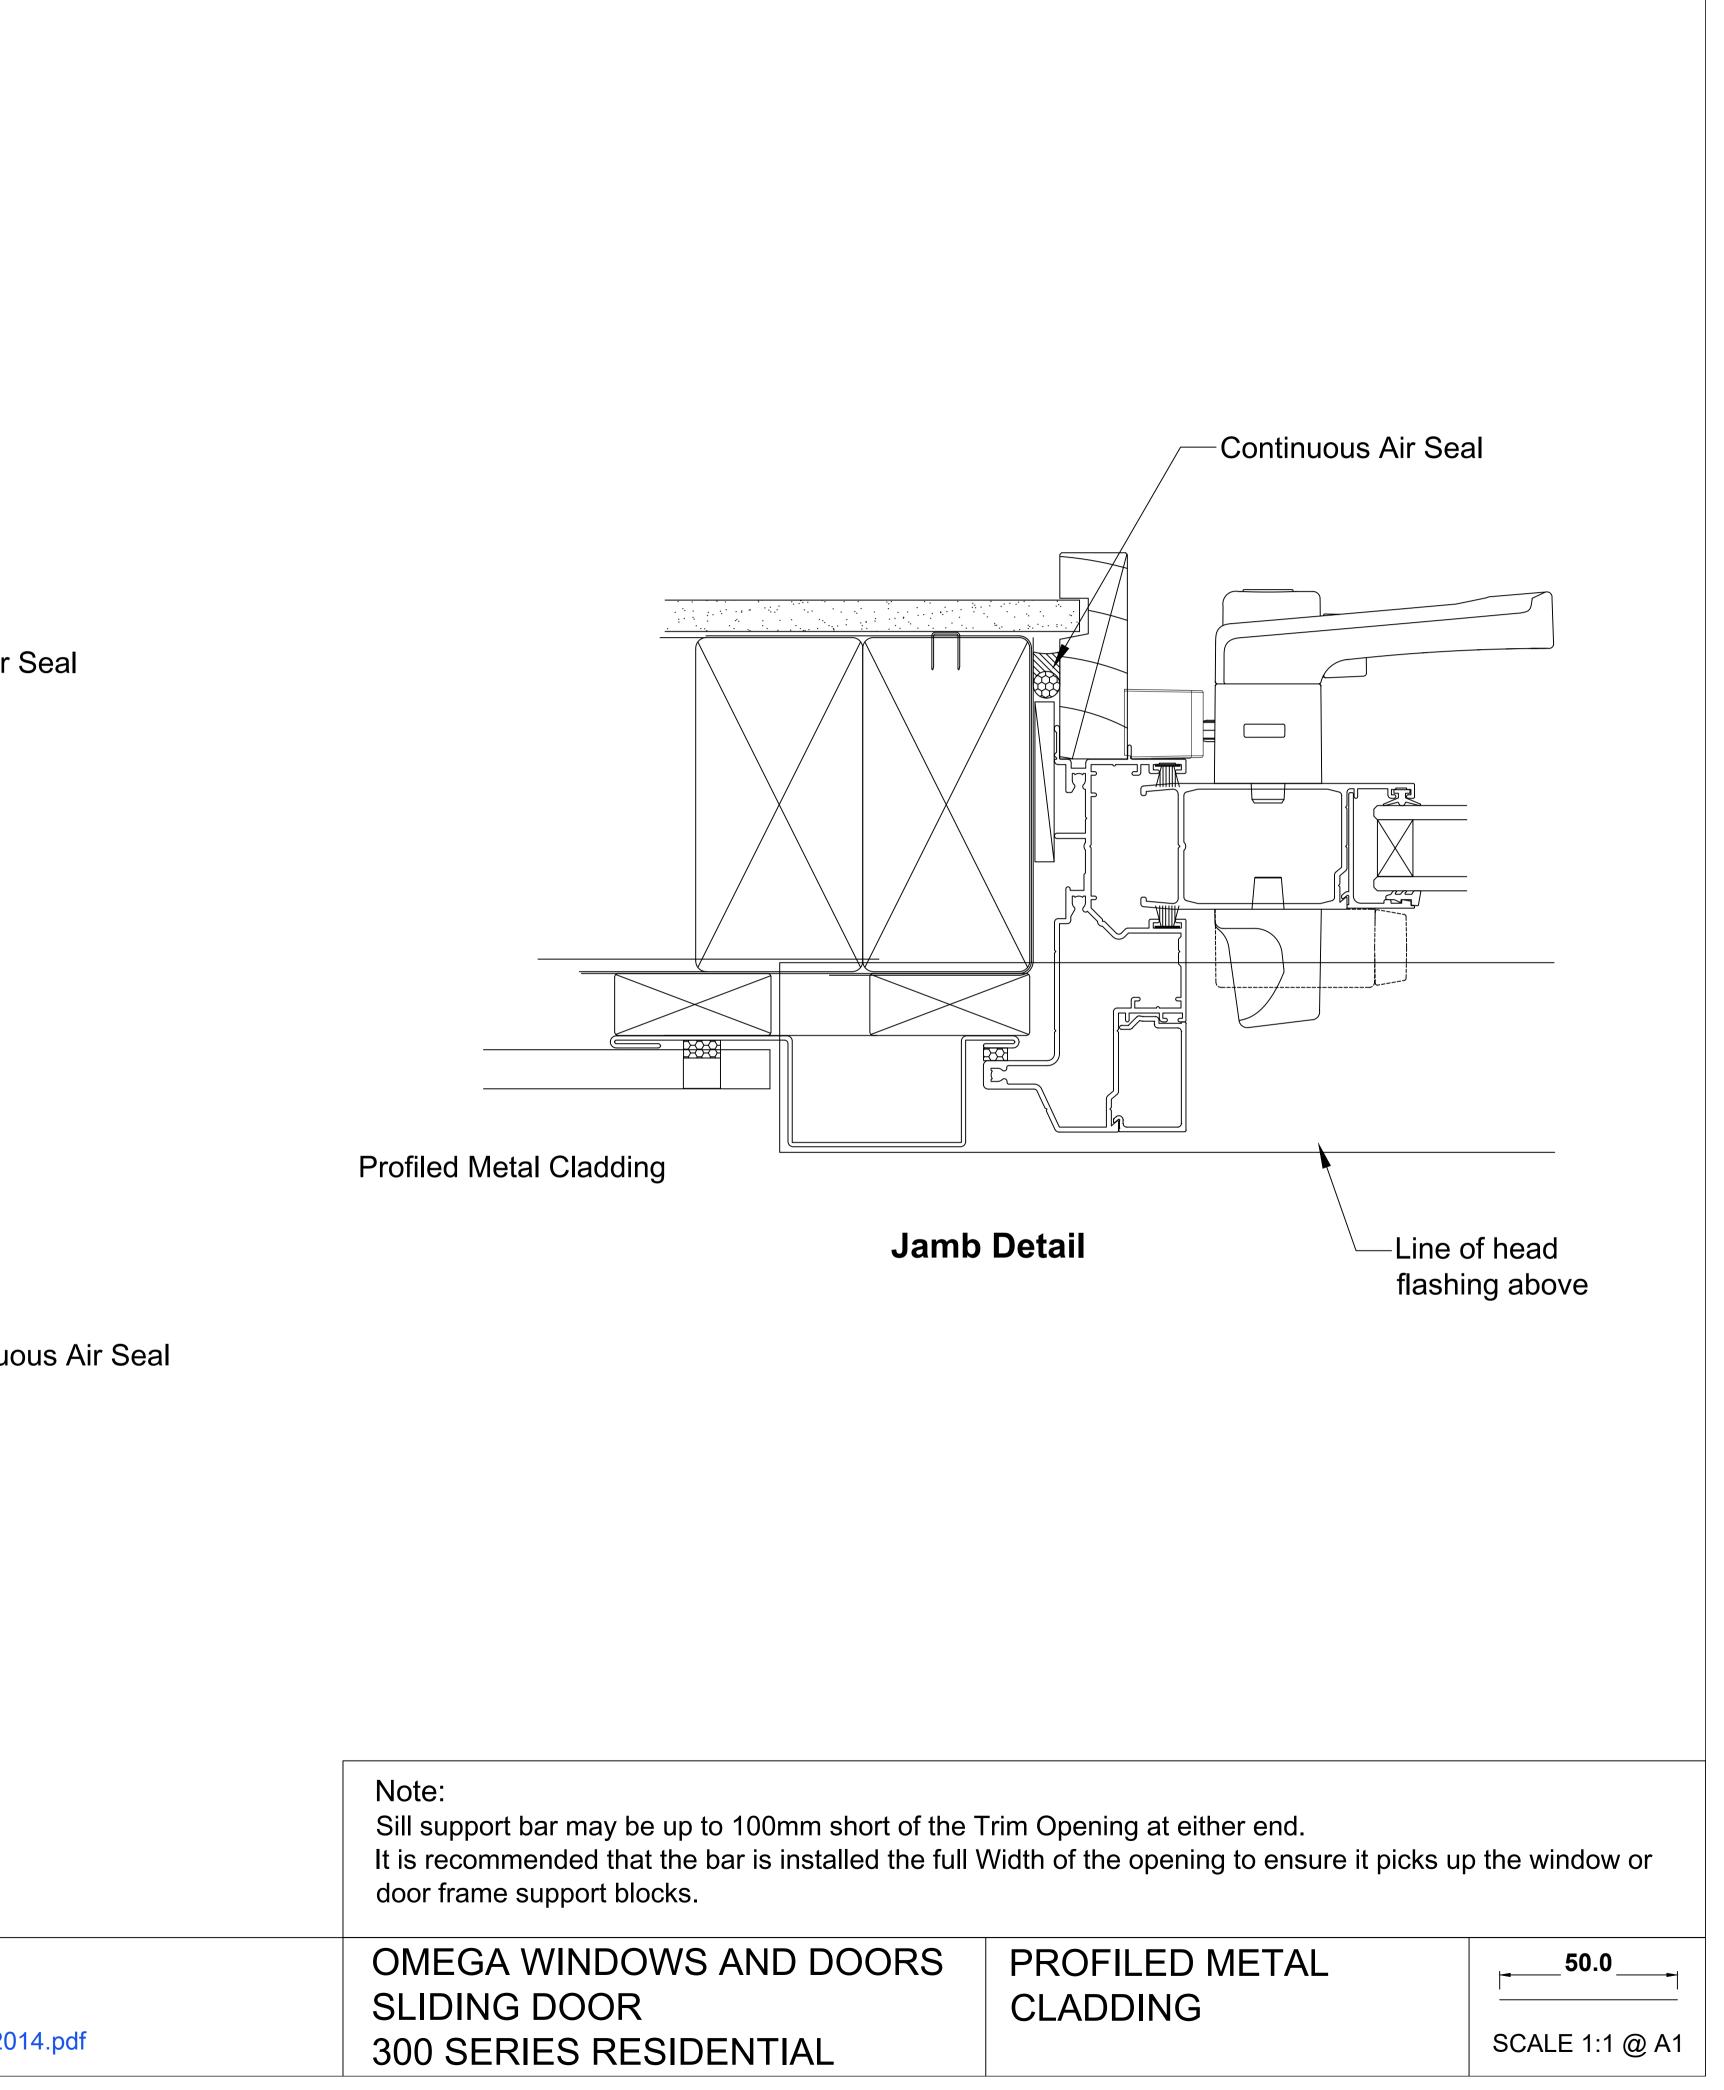

Continuous Air Seal

| ΑΔ<br>          | Note:<br>Sill support bar may be up to 100mm short of the Trim Openin<br>It is recommended that the bar is installed the full Width of the<br>door frame support blocks. |      |
|-----------------|--------------------------------------------------------------------------------------------------------------------------------------------------------------------------|------|
|                 | OMEGA WINDOWS AND DOORS                                                                                                                                                  | PROF |
|                 | SLIDING DOOR                                                                                                                                                             |      |
| )Dec%202014.pdf | 300 SERIES RESIDENTIAL                                                                                                                                                   |      |

This document is intended as a guide only and is to be used in conjunction with The WANZ Guide to Window Installation as described in E2/AS1 Amendment 5 (see link below) http://www.wanz.org.nz/download/WANZ%20Guide%20to%20E2%20AS1%20Amd%206%20V1.3%20D