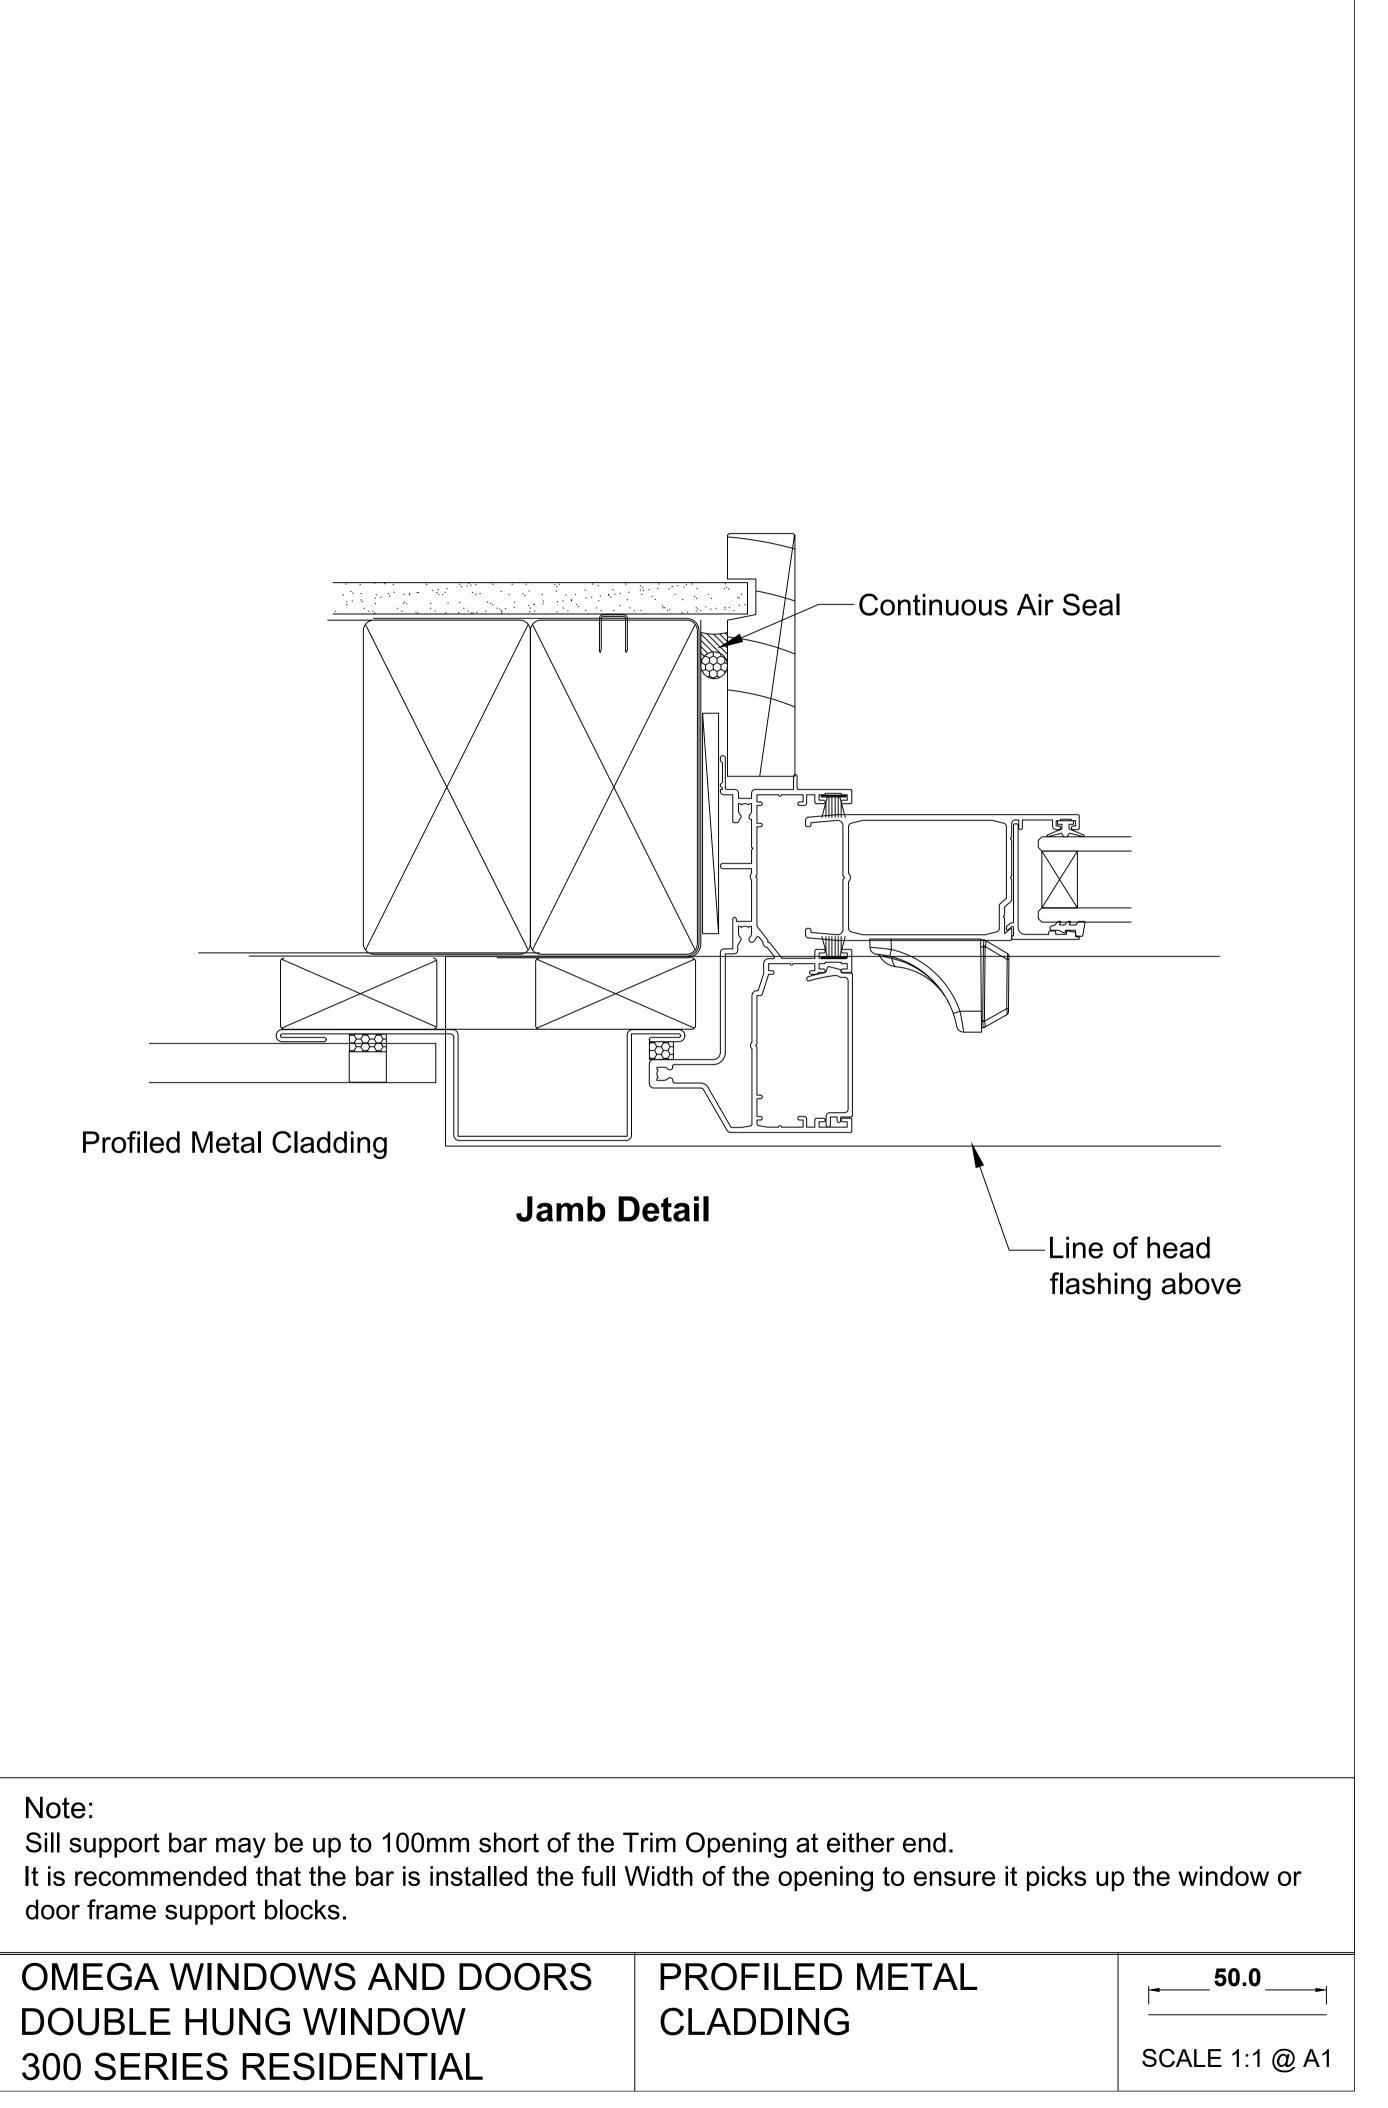

-Continuous Air Seal

|                 | Note:<br>Sill support bar may be up to 100mm short of the<br>It is recommended that the bar is installed the full<br>door frame support blocks. | •    |
|-----------------|-------------------------------------------------------------------------------------------------------------------------------------------------|------|
|                 | OMEGA WINDOWS AND DOORS                                                                                                                         | PROF |
|                 | DOUBLE HUNG WINDOW                                                                                                                              | CLAD |
| )Dec%202014.pdf | 300 SERIES RESIDENTIAL                                                                                                                          |      |