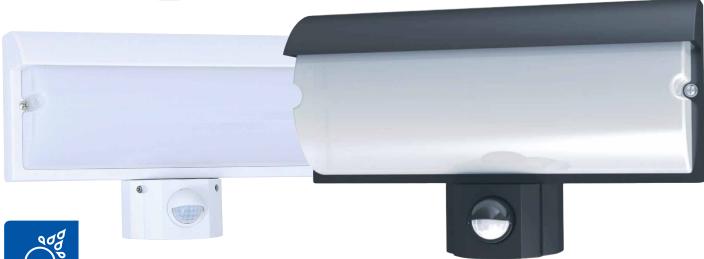

LHT0199

LHT0200

LHT0201

LHT0202

Bulkhead Led PIR with Eyelid - Black

Bulkhead Led PIR with Eyelid - White

Bulkhead Led PIR - Black

Bulkhead Led PIR - White

- Longer life LED lamps •
- **Eco-efficient, low carbon footprint**
- Weather proof & impact resistant

**Bulkhead PIR LED** 

Perfect locations include patios, decks & pathways, garages, entrances, storage units, shop fronts and public amenities to -10°C.