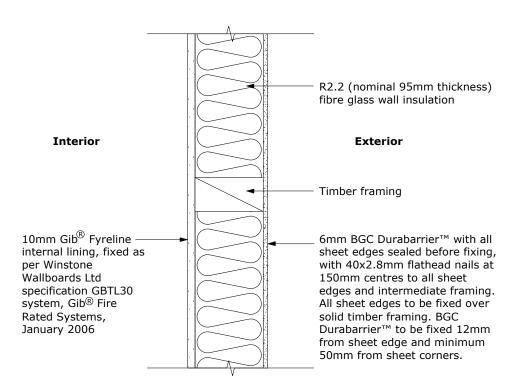

## **FIRE RATING NOTE:**

REFER TO FIRE RATING SECTION IN BGC 6.0mm DURABARRIER  $^{\text{TM}}$  PRODUCT LITERATURE FOR FURTHER FIRE RATING DETAILS

## **TIMBER FRAMING:**

TIMBER FRAMING TO BE MINIMUM 90mm DEEP X 45mm WIDE, IN ACCORDANCE WITH NZS3604. STUDS AT MAXIMUM 600mm CENTRES. NOGGINGS AT MAXIMUM 800mm CENTRES. DOUBLE OR STAGGERED STUDS MAY BE USED.