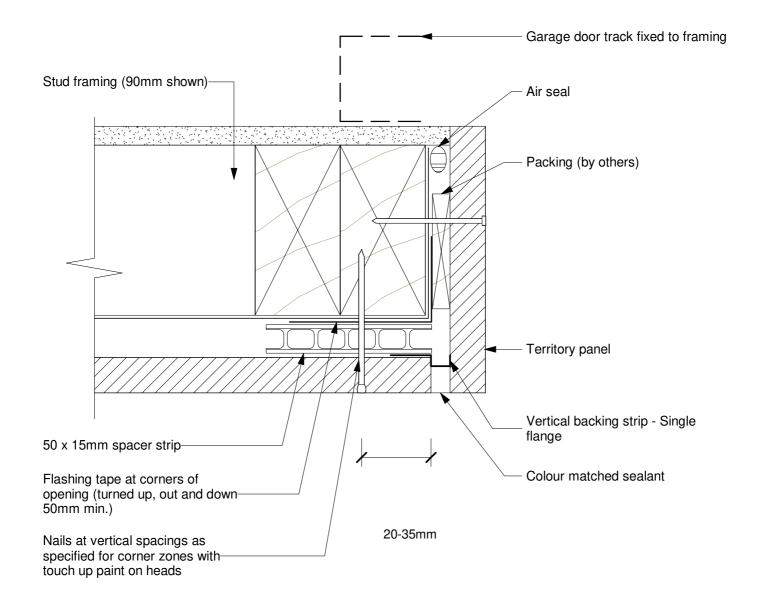

TERRITORY™ - External Vertical Installation

## Typical Garage Door Jamb Detail

Date: 29/03/19 Construction Detail: CEM\_vert\_814

Disclaimer: This information is intended solely as a guide for use of NZ Brick Distributors Brick products. Before using these product you should ensure that the product is suitable for use in the specific application. Nothing in this information constitutes a statement of fitness for particular purpose - appropriate expert adviceshould always be obtained. NZ Brick Distributors makes no warranty regarding the use of this information with non-NZ Brick Distributors Brick product.