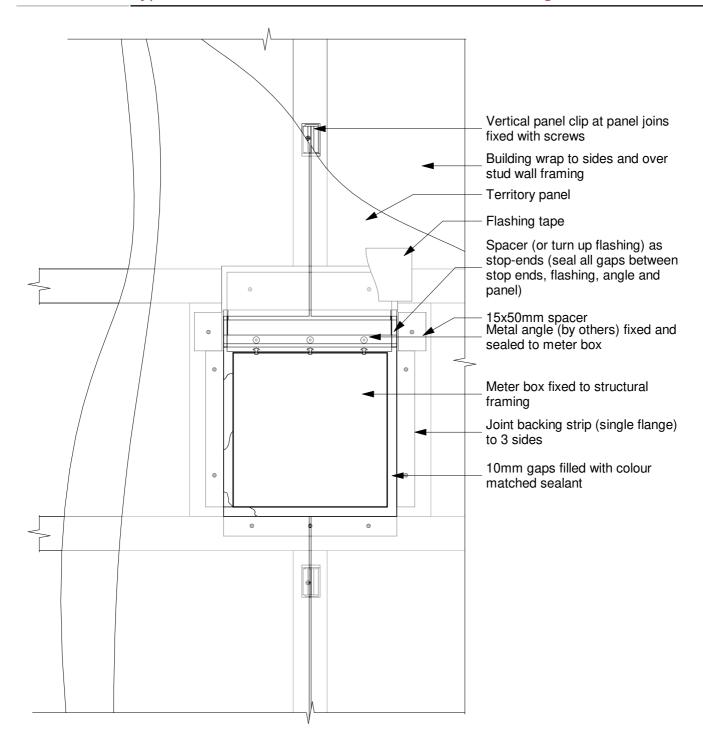

TERRITORY™ - External Vertical Installation

# 

## Typical Power/ Meter Box - Recessed into Framing - Section

Date: 29/03/19 Construction Detail: CEM\_vert\_817a

Disclaimer: This information is intended solely as a guide for use of NZ Brick Distributors Brick products. Before using these product you should ensure that the product is suitable for use in the specific application. Nothing in this information constitutes a statement of fitness for particular purpose - appropriate expert adviceshould always be obtained. NZ Brick Distributors makes no warranty regarding the use of this information with non-NZ Brick Distributors Brick product.

Technical Help 0800 BRICKS

Scale: 1:5

© 2019. The copyright of this document is the property of NZ Brick Distributors Ltd and shall not be reproduced, copied, loaned or disposed of directly, or indirectly, nor used for any purpose other than that for which it is specifically furnished without prior consent.