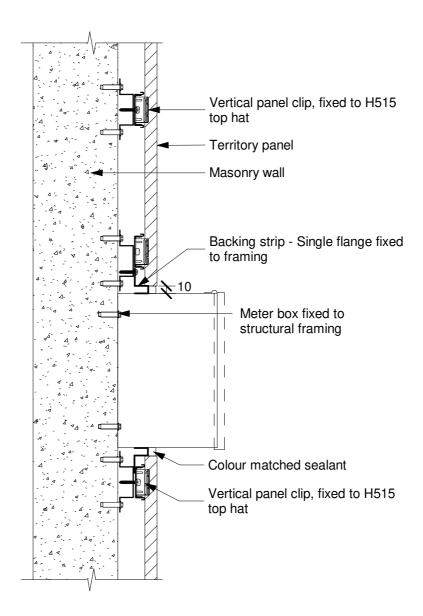

TERRITORY™ - External Vertical Installation

# 

# Typical Power/ Meter Box - Recessed into Framing - Elevation

Date: 29/03/19 Construction Detail: CEM\_vert\_849b

Disclaimer: This information is intended solely as a guide for use of NZ Brick Distributors Brick products. Before using these product you should ensure that the product is suitable for use in the specific application. Nothing in this information constitutes a statement of fitness for particular purpose - appropriate expert adviceshould always be obtained. NZ Brick Distributors makes no warranty regarding the use of this information with non-NZ Brick Distributors Brick product.

Technical Help 0800 BRICKS

Scale: 1:5

© 2019. The copyright of this document is the property of NZ Brick Distributors Ltd and shall not be reproduced, copied, loaned or disposed of directly, or indirectly, nor used for any purpose other than that for which it is specifically furnished without prior consent.