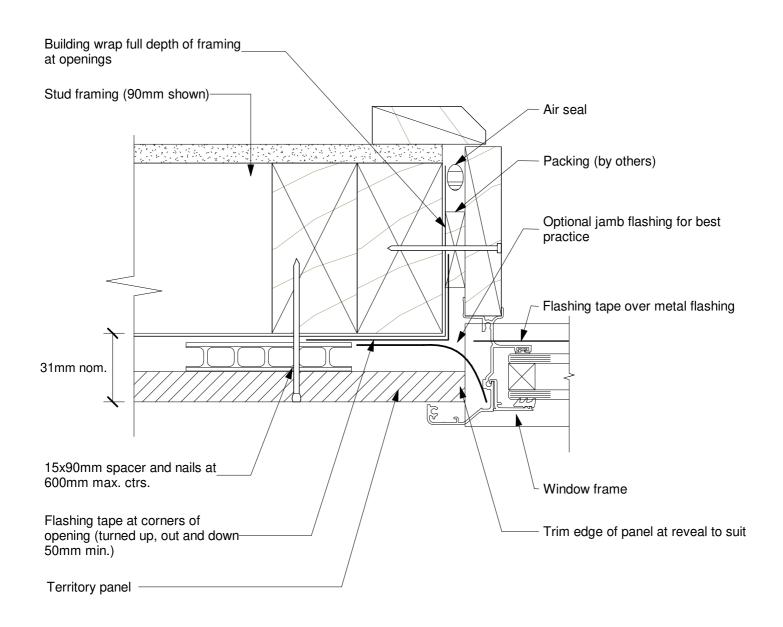

TERRITORY™ - External Vertical Installation

## 

## Typical Window Jamb Detail

Date: 29/03/19 Construction Detail: CEM\_vert\_812c

Disclaimer: This information is intended solely as a guide for use of NZ Brick Distributors Brick products. Before using these product you should ensure that the product is suitable for use in the specific application. Nothing in this information constitutes a statement of fitness for particular purpose - appropriate expert adviceshould always be obtained. NZ Brick Distributors makes no warranty regarding the use of this information with non-NZ Brick Distributors Brick product.