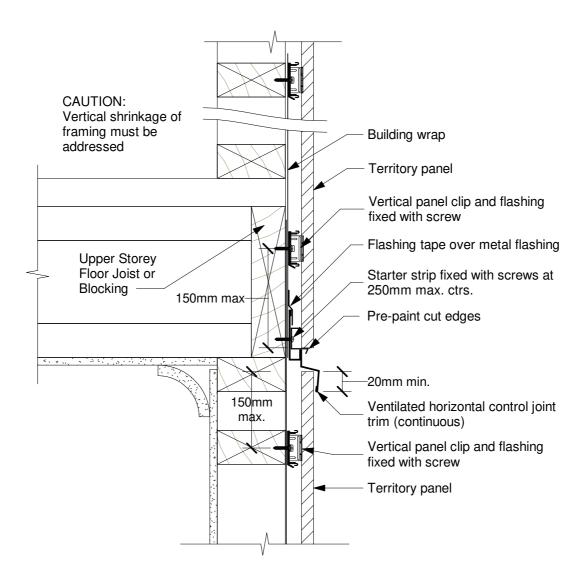

TERRITORY™ - External Vertical Installation

## Second Storey Junction with Masonry - Cantilevered Framing

Date: 29/03/19 Construction Detail: CEM\_vert\_802

Disclaimer: This information is intended solely as a guide for use of NZ Brick Distributors Brick products. Before using these product you should ensure that the product is suitable for use in the specific application. Nothing in this information constitutes a statement of fitness for particular purpose - appropriate expert adviceshould always be obtained. NZ Brick Distributors makes no warranty regarding the use of this information with non-NZ Brick Distributors Brick product.

Technical Help 0800 BRICKS

Scale: 1:5

© 2019. The copyright of this document is the property of NZ Brick Distributors Ltd and shall not be reproduced, copied, loaned or disposed of directly, or indirectly, nor used for any purpose other than that for which it is specifically furnished without prior consent.