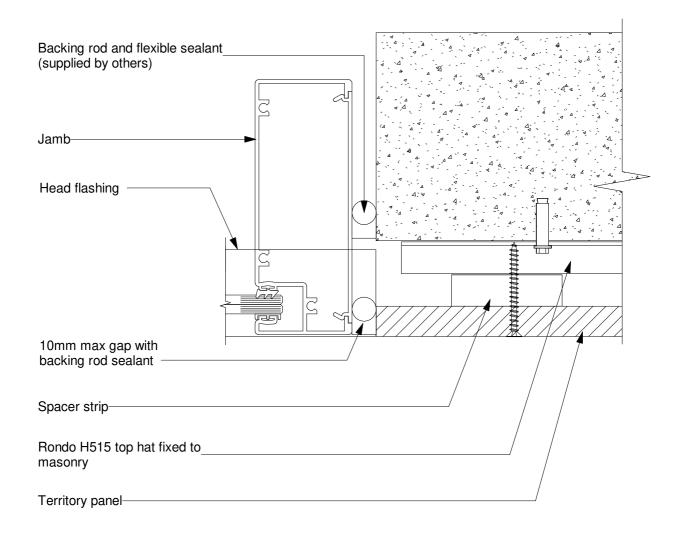

TERRITORY™ - External Vertical Installation

## Typical Window Head/ Jamb Detail - Front Elevation

Date: 29/03/19 Construction Detail: CEM\_vert\_813

Disclaimer: This information is intended solely as a guide for use of NZ Brick Distributors Brick products. Before using these product you should ensure that the product is suitable for use in the specific application. Nothing in this information constitutes a statement of fitness for particular purpose - appropriate expert adviceshould always be obtained. NZ Brick Distributors makes no warranty regarding the use of this information with non-NZ Brick Distributors Brick product.

Technical Help 0800 BRICKS

Scale: 1:5

© 2019. The copyright of this document is the property of NZ Brick Distributors Ltd and shall not be reproduced, copied, loaned or disposed of directly, or indirectly, nor used for any purpose other than that for which it is specifically furnished without prior consent.