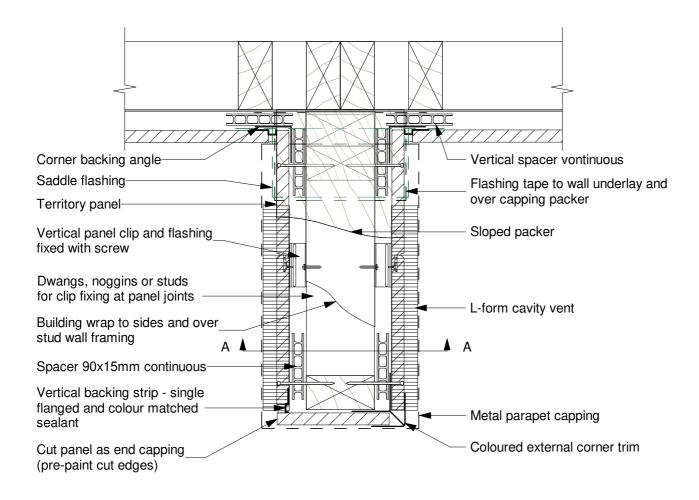

TERRITORY™ - External Vertical Installation

## Two Sided Parapet Wall Junction - Plan

Date: 29/03/19 Construction Detail: CEM\_vert\_824

Disclaimer: This information is intended solely as a guide for use of NZ Brick Distributors Brick products. Before using these product you should ensure that the product is suitable for use in the specific application. Nothing in this information constitutes a statement of fitness for particular purpose - appropriate expert adviceshould always be obtained. NZ Brick Distributors makes no warranty regarding the use of this information with non-NZ Brick Distributors Brick product.

Technical Help 0800 BRICKS

Scale: 1:5

© 2019. The copyright of this document is the property of NZ Brick Distributors Ltd and shall not be reproduced, copied, loaned or disposed of directly, or indirectly, nor used for any purpose other than that for which it is specifically furnished without prior consent.