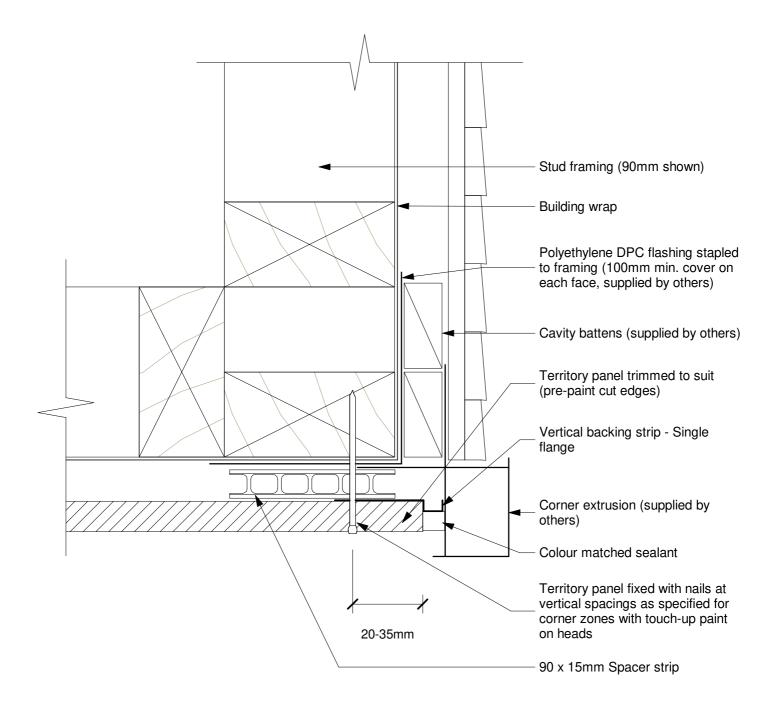

TERRITORY™ - External Vertical Installation

# Typical External Corner Junction Panel to Weatherboard - Plan

Date: 29/03/19 Construction Detail: CEM\_vert\_835

Disclaimer: This information is intended solely as a guide for use of NZ Brick Distributors Brick products. Before using these product you should ensure that the product is suitable for use in the specific application. Nothing in this information constitutes a statement of fitness for particular purpose - appropriate expert adviceshould always be obtained. NZ Brick Distributors makes no warranty regarding the use of this information with non-NZ Brick Distributors Brick product.

Technical Help 0800 BRICKS

Scale: 1:2

© 2019. The copyright of this document is the property of NZ Brick Distributors Ltd and shall not be reproduced, copied, loaned or disposed of directly, or indirectly, nor used for any purpose other than that for which it is specifically furnished without prior consent.