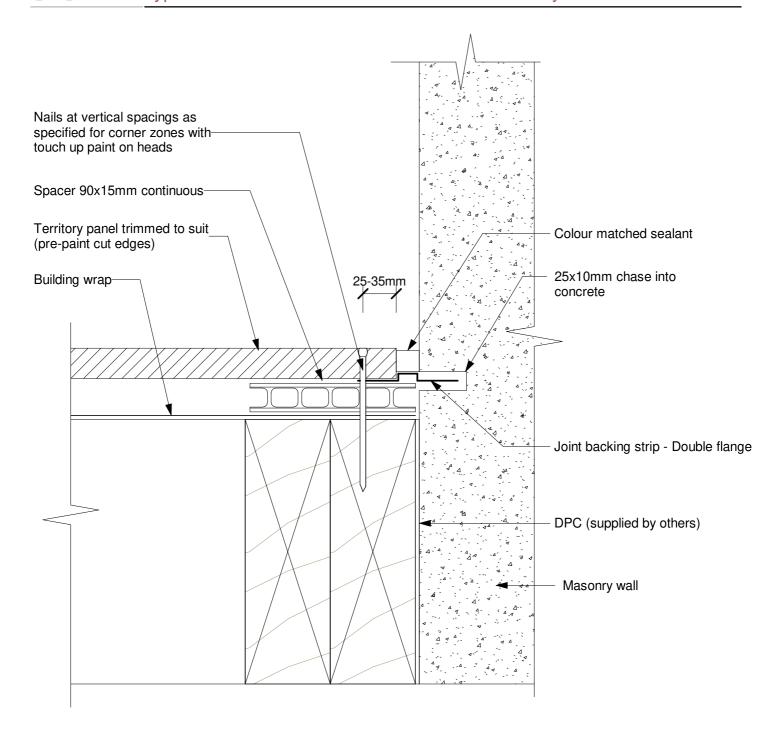

TERRITORY™ - External Vertical Installation

#### Horizontal Control Joint - Between Panels

Date: 29/03/19 Construction Detail: CEM\_vert\_819

Disclaimer: This information is intended solely as a guide for use of NZ Brick Distributors Brick products. Before using these product you should ensure that the product is suitable for use in the specific application. Nothing in this information constitutes a statement of fitness for particular purpose - appropriate expert adviceshould always be obtained. NZ Brick Distributors makes no warranty regarding the use of this information with non-NZ Brick Distributors Brick product.

Technical Help 0800 BRICKS

Scale: 1:2

© 2019. The copyright of this document is the property of NZ Brick Distributors Ltd and shall not be reproduced, copied, loaned or disposed of directly, or indirectly, nor used for any purpose other than that for which it is specifically furnished without prior consent.