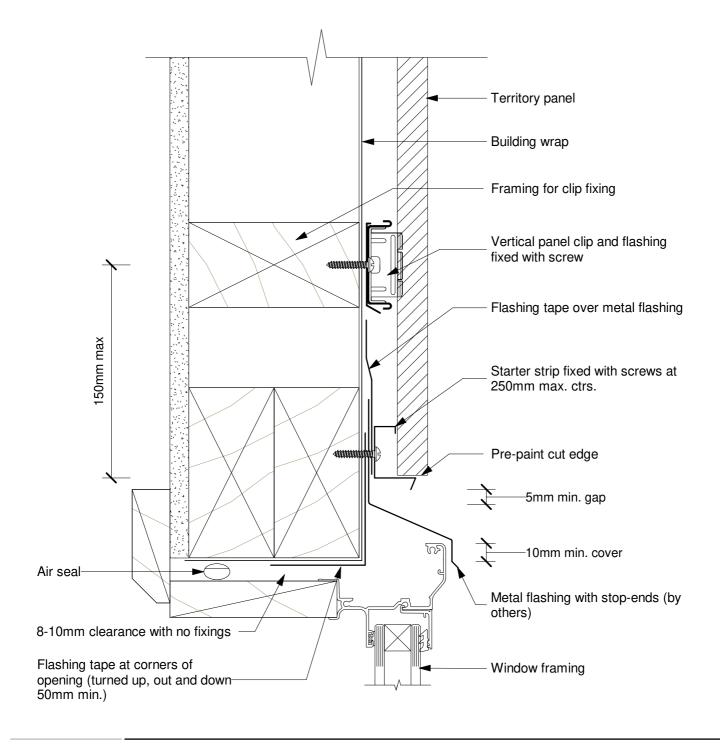

TERRITORY™ - External Vertical Installation

## Typical Window Head/ Jamb Detail - Front Elevation

Date: 29/03/19 Construction Detail: CEM\_vert\_813

Disclaimer: This information is intended solely as a guide for use of NZ Brick Distributors Brick products. Before using these product you should ensure that the product is suitable for use in the specific application. Nothing in this information constitutes a statement of fitness for particular purpose - appropriate expert adviceshould always be obtained. NZ Brick Distributors makes no warranty regarding the use of this information with non-NZ Brick Distributors Brick product.

Technical Help 0800 BRICKS

Scale: 1:5

© 2019. The copyright of this document is the property of NZ Brick Distributors Ltd and shall not be reproduced, copied, loaned or disposed of directly, or indirectly, nor used for any purpose other than that for which it is specifically furnished without prior consent.