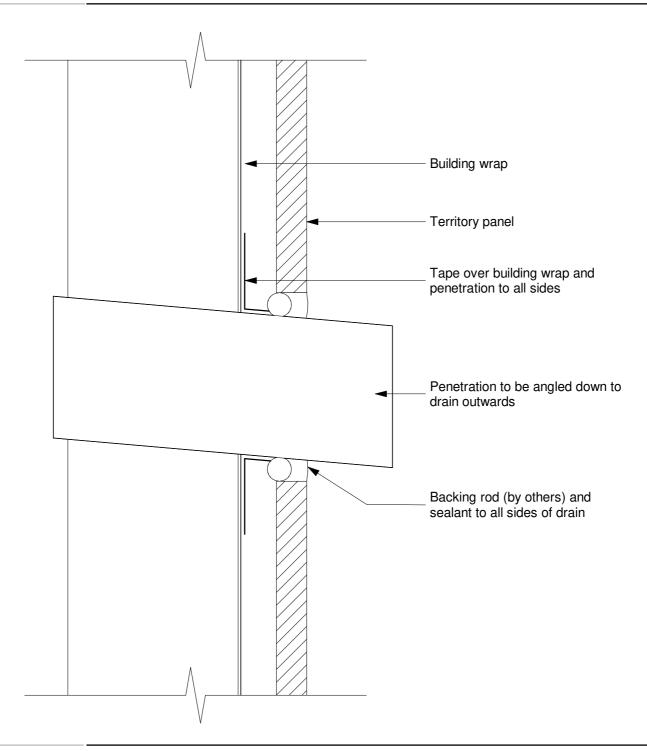

TERRITORY™ - External Vertical Installation

## **Typical Penetration**

Date: 29/03/19 Construction Detail: CEM\_vert\_816

Disclaimer: This information is intended solely as a guide for use of NZ Brick Distributors Brick products. Before using these product you should ensure that the product is suitable for use in the specific application. Nothing in this information constitutes a statement of fitness for particular purpose - appropriate expert adviceshould always be obtained. NZ Brick Distributors makes no warranty regarding the use of this information with non-NZ Brick Distributors Brick product.

Technical Help 0800 BRICKS

Scale: 1:2

© 2019. The copyright of this document is the property of NZ Brick Distributors Ltd and shall not be reproduced, copied, loaned or disposed of directly, or indirectly, nor used for any purpose other than that for which it is specifically furnished without prior consent.