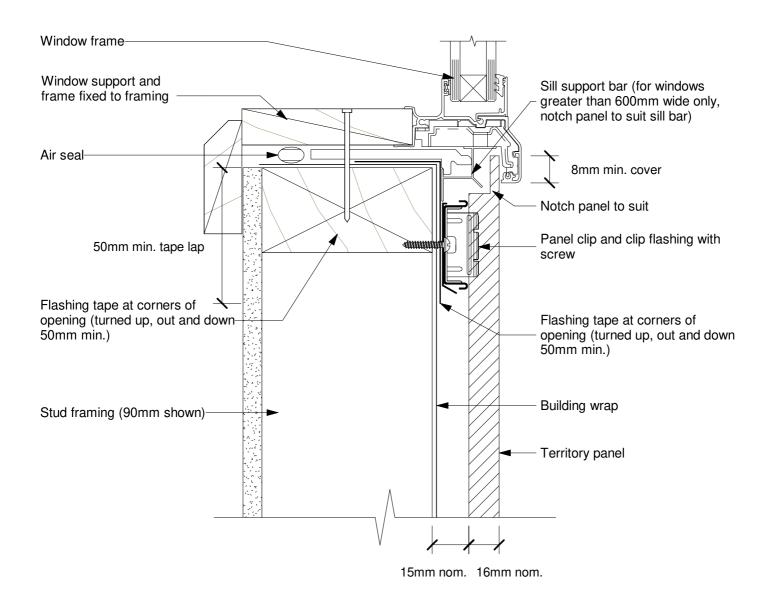

TERRITORY™ - External Vertical Installation

## 

## Typical Window Head Detail

Date: 29/03/19 Construction Detail: CEM\_vert\_812a

Disclaimer: This information is intended solely as a guide for use of NZ Brick Distributors Brick products. Before using these product you should ensure that the product is suitable for use in the specific application. Nothing in this information constitutes a statement of fitness for particular purpose - appropriate expert adviceshould always be obtained. NZ Brick Distributors makes no warranty regarding the use of this information with non-NZ Brick Distributors Brick product.