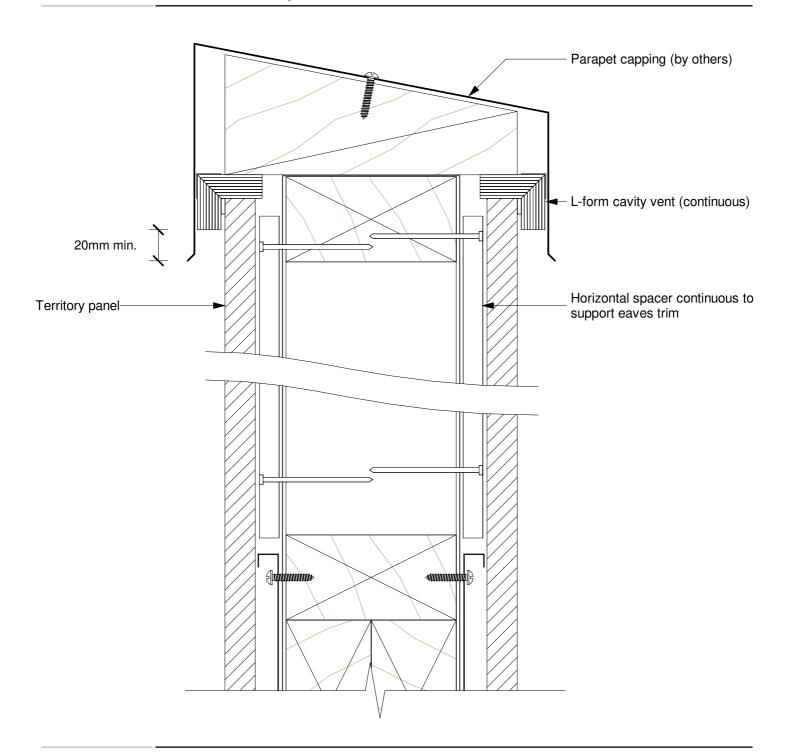

TERRITORY™ - External Vertical Installation

# Parapet Detail - Elevation

Date: 29/03/19 Construction Detail: CEM\_vert\_845

Disclaimer: This information is intended solely as a guide for use of NZ Brick Distributors Brick products. Before using these product you should ensure that the product is suitable for use in the specific application. Nothing in this information constitutes a statement of fitness for particular purpose - appropriate expert adviceshould always be obtained. NZ Brick Distributors makes no warranty regarding the use of this information with non-NZ Brick Distributors Brick product.

Technical Help 0800 BRICKS

Scale: 1:5

© 2019. The copyright of this document is the property of NZ Brick Distributors Ltd and shall not be reproduced, copied, loaned or disposed of directly, or indirectly, nor used for any purpose other than that for which it is specifically furnished without prior consent.