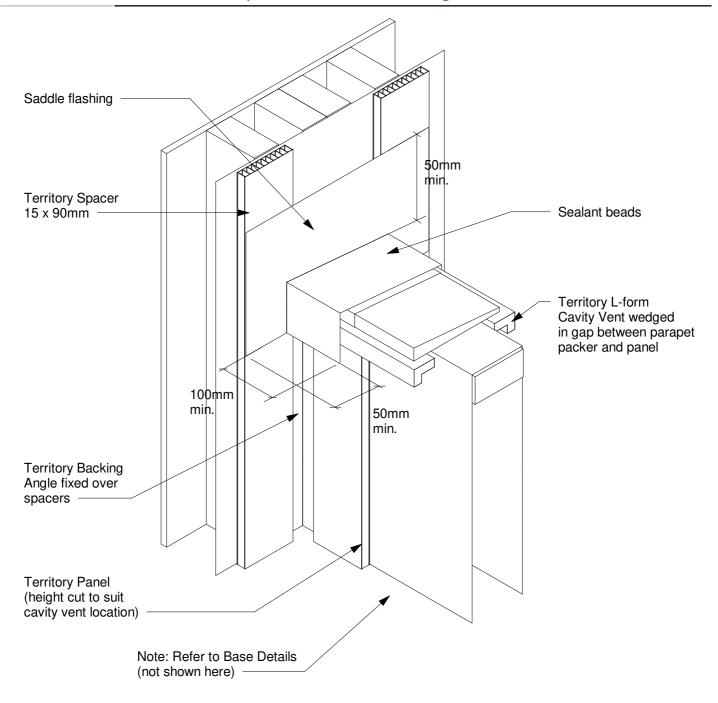

TERRITORY™ - External Vertical Installation

## Two Sided Parapet Wall Junction - Stage 2 Procedure

CEM\_vert\_827

Date: 05/13/19 Construction Detail: CEM\_vert\_827

Disclaimer: This information is intended solely as a guide for use of NZ Brick Distributors Brick products. Before using these product you should ensure that the product is suitable for use in the specific application. Nothing in this information constitutes a statement of fitness for particular purpose - appropriate expert adviceshould always be obtained. NZ Brick Distributors makes no warranty regarding the use of this information with non-NZ Brick Distributors Brick product.

Technical Help 0800 BRICKS

#### Scale:

© 2019. The copyright of this document is the property of NZ Brick Distributors Ltd and shall not be reproduced, copied, loaned or disposed of directly, or indirectly, nor used for any purpose other than that for which it is specifically furnished without prior consent.