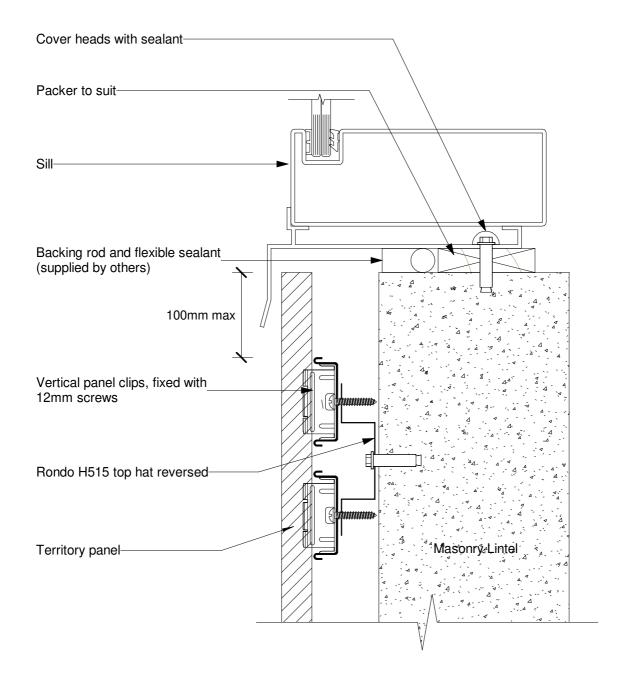

TERRITORY™ - External Vertical Installation

## Typical Window Head/ Jamb Detail - Front Elevation

Date: 29/03/19 Construction Detail: CEM\_vert\_813

Disclaimer: This information is intended solely as a guide for use of NZ Brick Distributors Brick products. Before using these product you should ensure that the product is suitable for use in the specific application. Nothing in this information constitutes a statement of fitness for particular purpose - appropriate expert adviceshould always be obtained. NZ Brick Distributors makes no warranty regarding the use of this information with non-NZ Brick Distributors Brick product.

Technical Help 0800 BRICKS

Scale: 1:5

© 2019. The copyright of this document is the property of NZ Brick Distributors Ltd and shall not be reproduced, copied, loaned or disposed of directly, or indirectly, nor used for any purpose other than that for which it is specifically furnished without prior consent.