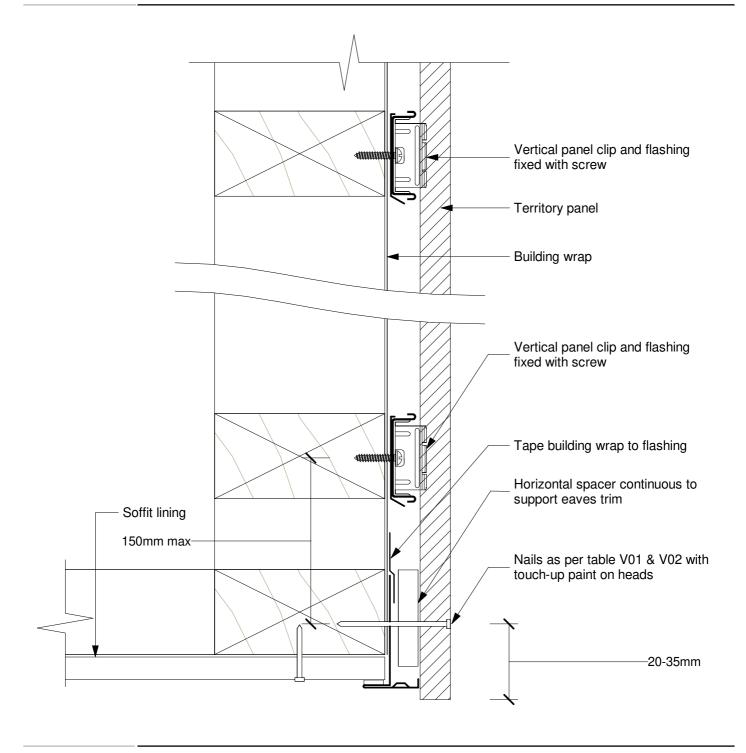

TERRITORY™ - External Vertical Installation

#### Soffit Detail - With Coloured Eaves Trim - Elevation

Date: 29/03/19 Construction Detail: CEM\_vert\_840

Disclaimer: This information is intended solely as a guide for use of NZ Brick Distributors Brick products. Before using these product you should ensure that the product is suitable for use in the specific application. Nothing in this information constitutes a statement of fitness for particular purpose - appropriate expert adviceshould always be obtained. NZ Brick Distributors makes no warranty regarding the use of this information with non-NZ Brick Distributors Brick product.