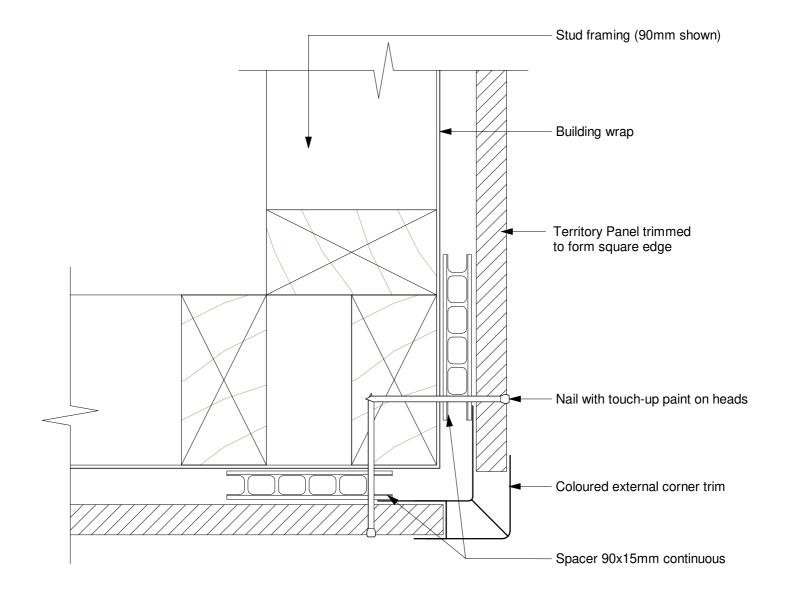

TERRITORY™ - External Vertical Installation

#### External Corner Detail - With Aluminium Corner Trim - Plan

Date: 29/03/19 Construction Detail: CEM\_vert\_809

Disclaimer: This information is intended solely as a guide for use of NZ Brick Distributors Brick products. Before using these product you should ensure that the product is suitable for use in the specific application. Nothing in this information constitutes a statement of fitness for particular purpose - appropriate expert adviceshould always be obtained. NZ Brick Distributors makes no warranty regarding the use of this information with non-NZ Brick Distributors Brick product.

Technical Help 0800 BRICKS

Scale: 1:2

© 2019. The copyright of this document is the property of NZ Brick Distributors Ltd and shall not be reproduced, copied, loaned or disposed of directly, or indirectly, nor used for any purpose other than that for which it is specifically furnished without prior consent.