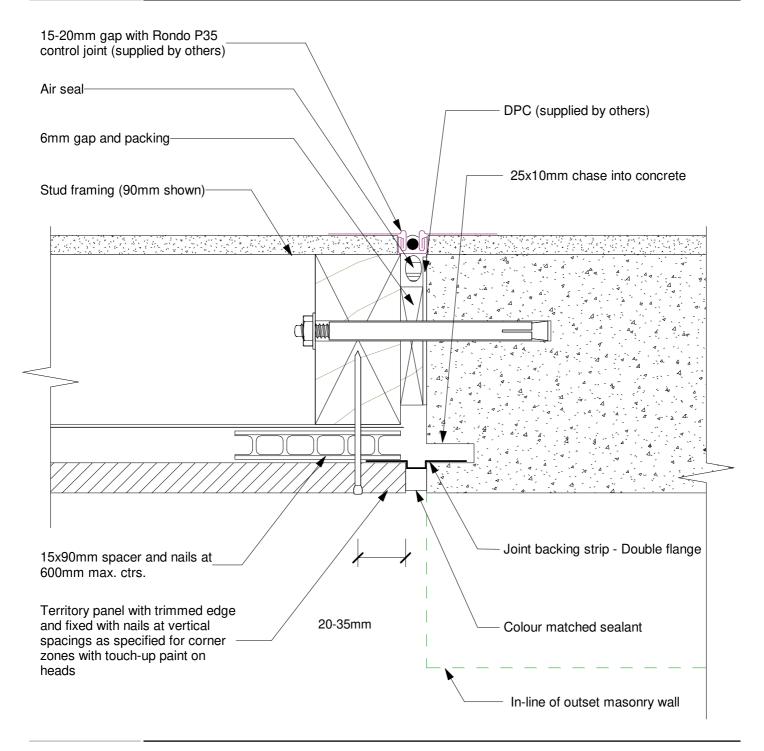

#### @ @ @

# Typical Abutment with In-line or Out-set Masonry Wall - Plan

Date: 29/03/19 Construction Detail: CEM\_vert\_836

Disclaimer: This information is intended solely as a guide for use of NZ Brick Distributors Brick products. Before using these product you should ensure that the product is suitable for use in the specific application. Nothing in this information constitutes a statement of fitness for particular purpose - appropriate expert adviceshould always be obtained. NZ Brick Distributors makes no warranty regarding the use of this information with non-NZ Brick Distributors Brick product.

Technical Help 0800 BRICKS

Scale: 1:2

© 2019. The copyright of this document is the property of NZ Brick Distributors Ltd and shall not be reproduced, copied, loaned or disposed of directly, or indirectly, nor used for any purpose other than that for which it is specifically furnished without prior consent.