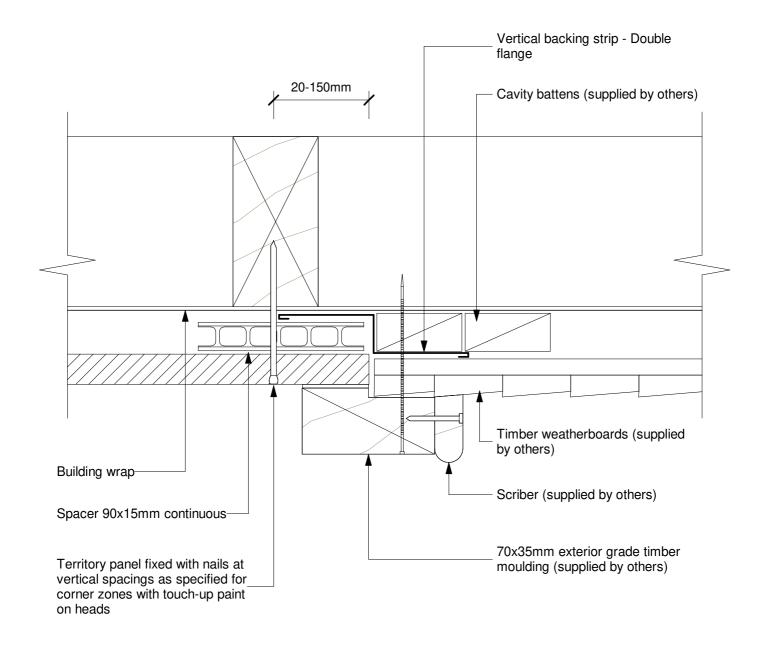

TERRITORY™ - External Vertical Installation

# Typical Abutment - Panel to Weatherboard - Plan

Date: 29/03/19 Construction Detail: CEM\_vert\_834

Disclaimer: This information is intended solely as a guide for use of NZ Brick Distributors Brick products. Before using these product you should ensure that the product is suitable for use in the specific application. Nothing in this information constitutes a statement of fitness for particular purpose - appropriate expert adviceshould always be obtained. NZ Brick Distributors makes no warranty regarding the use of this information with non-NZ Brick Distributors Brick product.

Technical Help 0800 BRICKS

Scale: 1:2

© 2019. The copyright of this document is the property of NZ Brick Distributors Ltd and shall not be reproduced, copied, loaned or disposed of directly, or indirectly, nor used for any purpose other than that for which it is specifically furnished without prior consent.