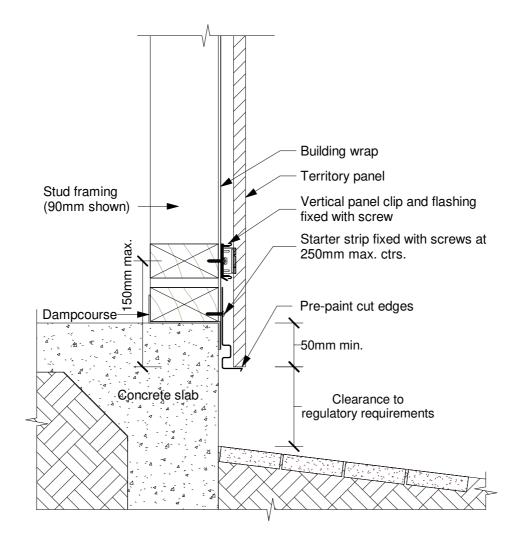

TERRITORY™ - External Vertical Installation

#### Base Detail - Concrete Slab Construction

Date: 29/03/19 Construction Detail: CEM\_vert\_801

Disclaimer: This information is intended solely as a guide for use of NZ Brick Distributors Brick products. Before using these product you should ensure that the product is suitable for use in the specific application. Nothing in this information constitutes a statement of fitness for particular purpose - appropriate expert adviceshould always be obtained. NZ Brick Distributors makes no warranty regarding the use of this information with non-NZ Brick Distributors Brick product.

Technical Help 0800 BRICKS

Scale: 1:5

© 2019. The copyright of this document is the property of NZ Brick Distributors Ltd and shall not be reproduced, copied, loaned or disposed of directly, or indirectly, nor used for any purpose other than that for which it is specifically furnished without prior consent.