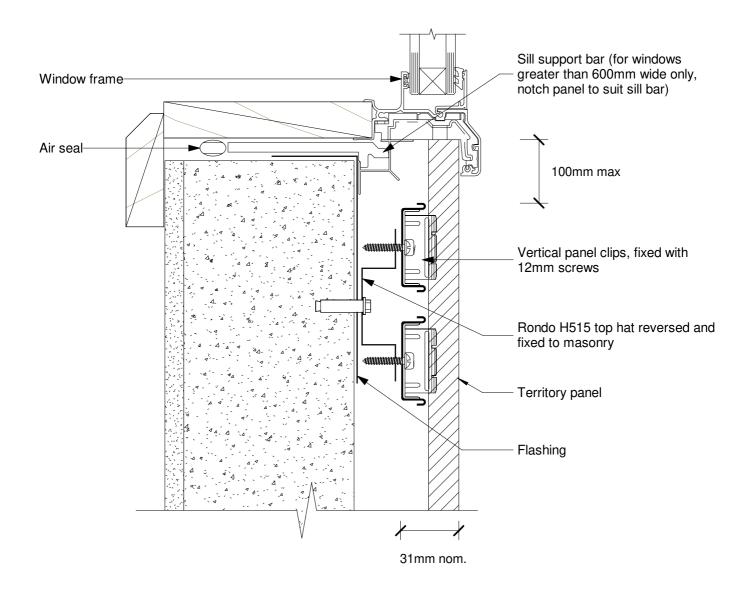

TERRITORY™ - External Vertical Installation

## 

## Typical Window Sill Detail

Date: 29/03/19 Construction Detail: CEM\_vert\_812b

Disclaimer: This information is intended solely as a guide for use of NZ Brick Distributors Brick products. Before using these product you should ensure that the product is suitable for use in the specific application. Nothing in this information constitutes a statement of fitness for particular purpose - appropriate expert adviceshould always be obtained. NZ Brick Distributors makes no warranty regarding the use of this information with non-NZ Brick Distributors Brick product.

Technical Help 0800 BRICKS

Scale: 1:2

© 2019. The copyright of this document is the property of NZ Brick Distributors Ltd and shall not be reproduced, copied, loaned or disposed of directly, or indirectly, nor used for any purpose other than that for which it is specifically furnished without prior consent.