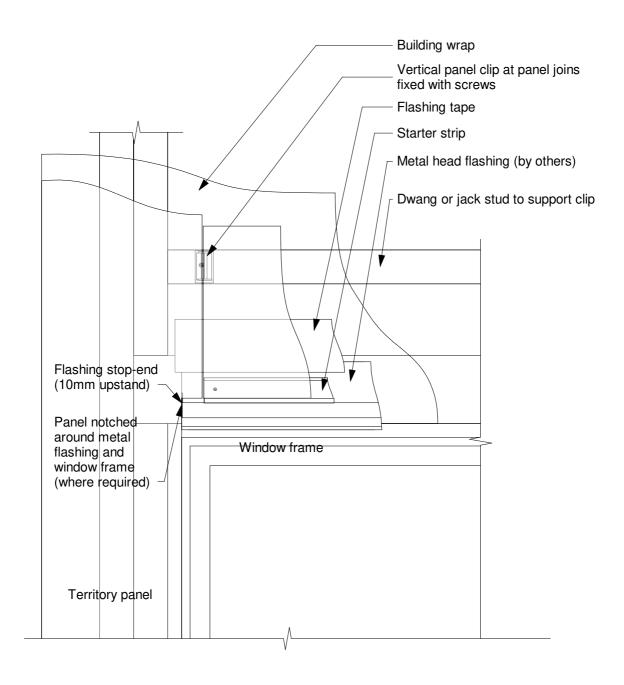

TERRITORY™ - External Vertical Installation

## Typical Window Head/ Jamb Detail - Front Elevation

Date: 29/03/19 Construction Detail: CEM\_vert\_813

Disclaimer: This information is intended solely as a guide for use of NZ Brick Distributors Brick products. Before using these product you should ensure that the product is suitable for use in the specific application. Nothing in this information constitutes a statement of fitness for particular purpose - appropriate expert adviceshould always be obtained. NZ Brick Distributors makes no warranty regarding the use of this information with non-NZ Brick Distributors Brick product.