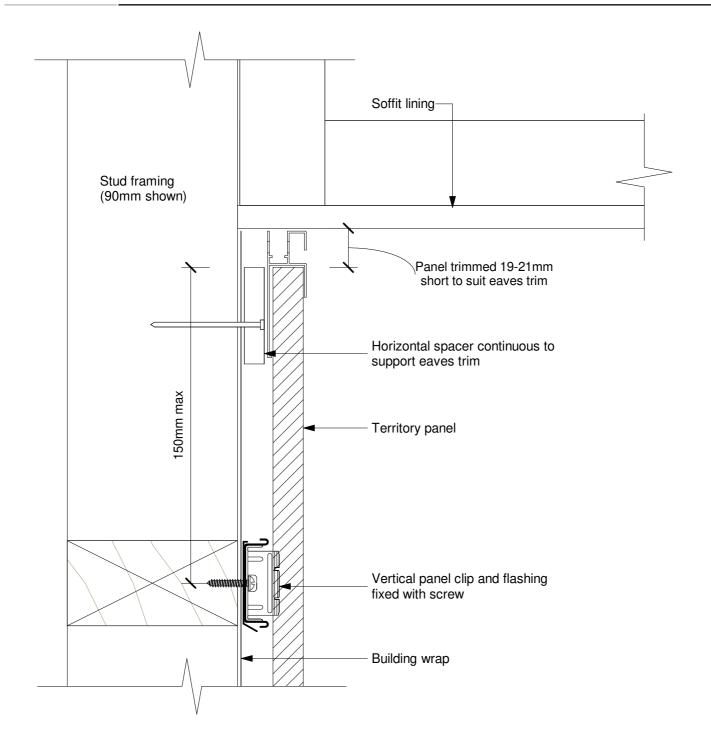

TERRITORY™ - External Vertical Installation

#### Soffit Detail - With Coloured Eaves Trim - Elevation

Date: 29/03/19 Construction Detail: CEM\_vert\_805

Disclaimer: This information is intended solely as a guide for use of NZ Brick Distributors Brick products. Before using these product you should ensure that the product is suitable for use in the specific application. Nothing in this information constitutes a statement of fitness for particular purpose - appropriate expert adviceshould always be obtained. NZ Brick Distributors makes no warranty regarding the use of this information with non-NZ Brick Distributors Brick product.