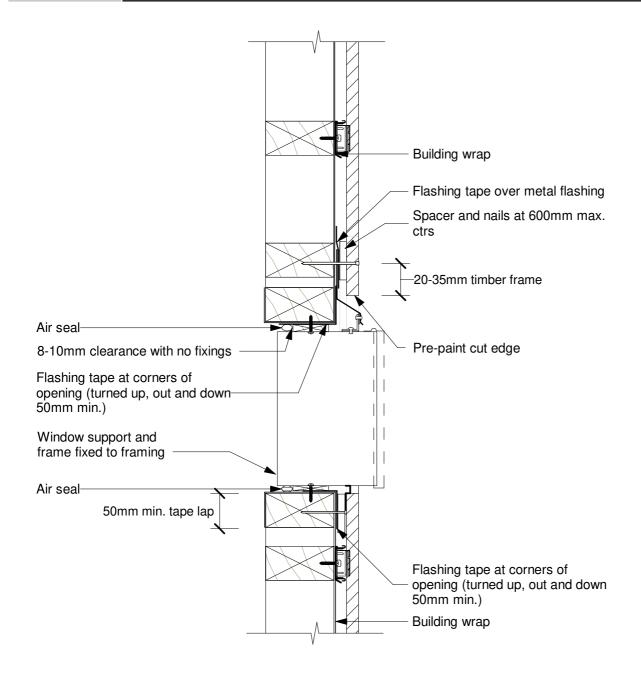

TERRITORY™ - External Vertical Installation

## Typical Window Head/ Jamb Detail - Front Elevation

Date: 29/03/19 Construction Detail: CEM\_vert\_813

Disclaimer: This information is intended solely as a guide for use of NZ Brick Distributors Brick products. Before using these product you should ensure that the product is suitable for use in the specific application. Nothing in this information constitutes a statement of fitness for particular purpose - appropriate expert adviceshould always be obtained. NZ Brick Distributors makes no warranty regarding the use of this information with non-NZ Brick Distributors Brick product.

Technical Help 0800 BRICKS

Scale: 1:5

© 2019. The copyright of this document is the property of NZ Brick Distributors Ltd and shall not be reproduced, copied, loaned or disposed of directly, or indirectly, nor used for any purpose other than that for which it is specifically furnished without prior consent.