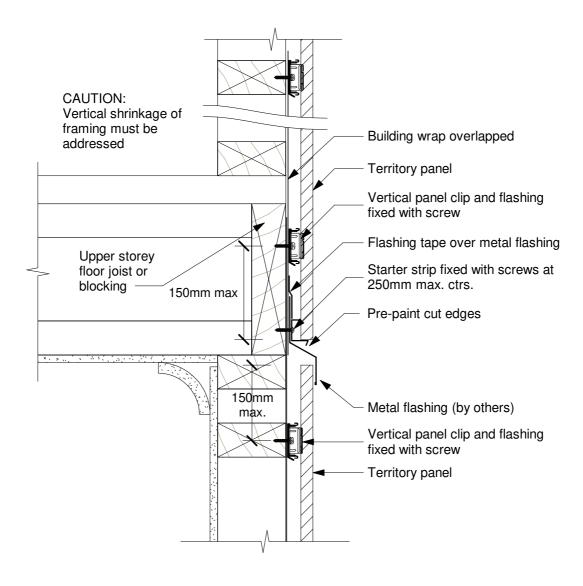

TERRITORY™ - External Vertical Installation

## Second Storey Junction with Masonry - In-line Framing

Date: 29/03/19 Construction Detail: CEM\_vert\_804

Disclaimer: This information is intended solely as a guide for use of NZ Brick Distributors Brick products. Before using these product you should ensure that the product is suitable for use in the specific application. Nothing in this information constitutes a statement of fitness for particular purpose - appropriate expert adviceshould always be obtained. NZ Brick Distributors makes no warranty regarding the use of this information with non-NZ Brick Distributors Brick product.

Technical Help 0800 BRICKS

Scale: 1:5

© 2019. The copyright of this document is the property of NZ Brick Distributors Ltd and shall not be reproduced, copied, loaned or disposed of directly, or indirectly, nor used for any purpose other than that for which it is specifically furnished without prior consent.