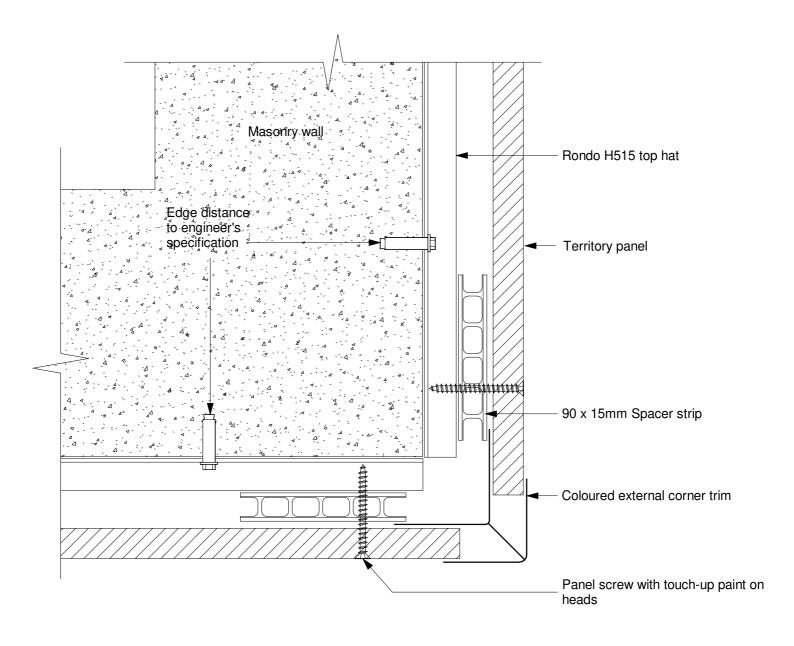

TERRITORY™ - External Vertical Installation

#### External Corner Detail - With Aluminium Corner Trim - Plan

Date: 29/03/19 Construction Detail: CEM\_vert\_809

Disclaimer: This information is intended solely as a guide for use of NZ Brick Distributors Brick products. Before using these product you should ensure that the product is suitable for use in the specific application. Nothing in this information constitutes a statement of fitness for particular purpose - appropriate expert adviceshould always be obtained. NZ Brick Distributors makes no warranty regarding the use of this information with non-NZ Brick Distributors Brick product.

Technical Help 0800 BRICKS

Scale: 1:2

© 2019. The copyright of this document is the property of NZ Brick Distributors Ltd and shall not be reproduced, copied, loaned or disposed of directly, or indirectly, nor used for any purpose other than that for which it is specifically furnished without prior consent.