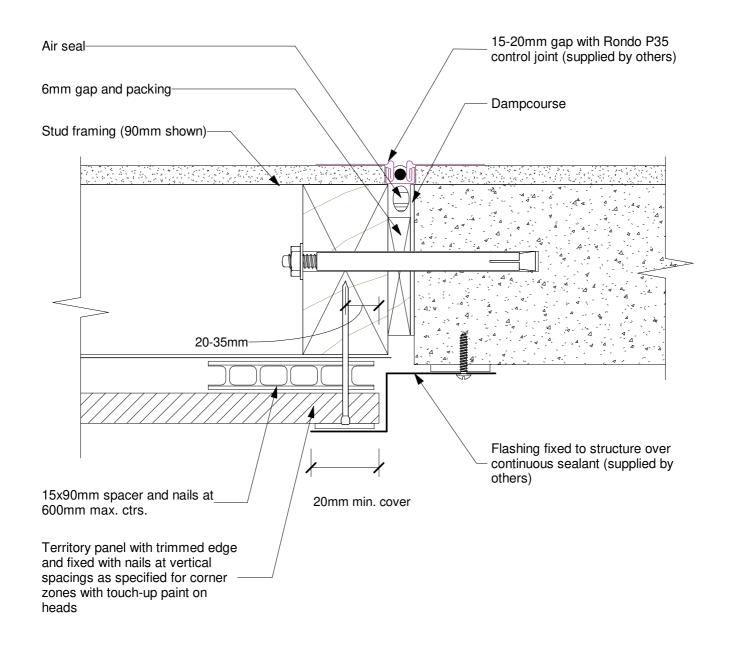

TERRITORY™ - External Vertical Installation

#### Typical Abutment with In-set Masonry Wall - Plan View

Date: 29/03/19 Construction Detail: CEM\_vert\_837

Disclaimer: This information is intended solely as a guide for use of NZ Brick Distributors Brick products. Before using these product you should ensure that the product is suitable for use in the specific application. Nothing in this information constitutes a statement of fitness for particular purpose - appropriate expert adviceshould always be obtained. NZ Brick Distributors makes no warranty regarding the use of this information with non-NZ Brick Distributors Brick product.

Technical Help 0800 BRICKS

Scale: 1:2

© 2019. The copyright of this document is the property of NZ Brick Distributors Ltd and shall not be reproduced, copied, loaned or disposed of directly, or indirectly, nor used for any purpose other than that for which it is specifically furnished without prior consent.