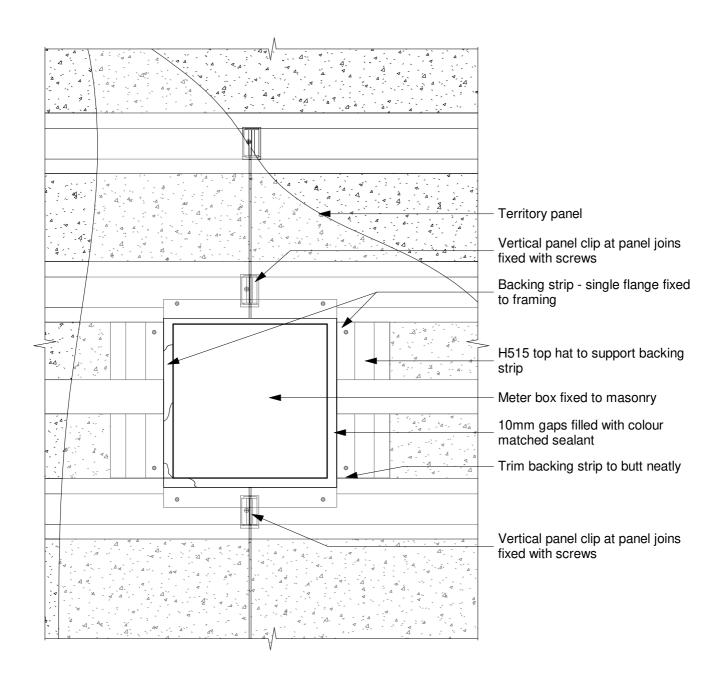

TERRITORY™ - External Vertical Installation

# 

# Typical Power/ Meter Box - Recessed into Framing - Elevation

Date: 29/03/19 Construction Detail: CEM\_vert\_849b

Disclaimer: This information is intended solely as a guide for use of NZ Brick Distributors Brick products. Before using these product you should ensure that the product is suitable for use in the specific application. Nothing in this information constitutes a statement of fitness for particular purpose - appropriate expert adviceshould always be obtained. NZ Brick Distributors makes no warranty regarding the use of this information with non-NZ Brick Distributors Brick product.

Technical Help 0800 BRICKS

Scale: 1:5

© 2019. The copyright of this document is the property of NZ Brick Distributors Ltd and shall not be reproduced, copied, loaned or disposed of directly, or indirectly, nor used for any purpose other than that for which it is specifically furnished without prior consent.