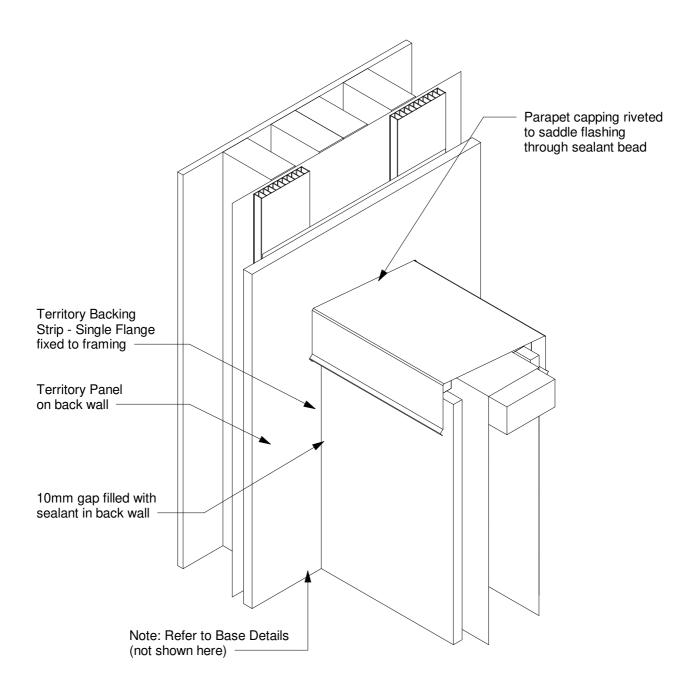

TERRITORY™ - External Vertical Installation

## Two Sided Parapet Wall Junction - Stage 1 Procedure

CEM\_vert\_826

Date: 05/13/19 Construction Detail: CEM\_vert\_826

Disclaimer: This information is intended solely as a guide for use of NZ Brick Distributors Brick products. Before using these product you should ensure that the product is suitable for use in the specific application. Nothing in this information constitutes a statement of fitness for particular purpose - appropriate expert adviceshould always be obtained. NZ Brick Distributors makes no warranty regarding the use of this information with non-NZ Brick Distributors Brick product.

Technical Help 0800 BRICKS

#### Scale:

© 2019. The copyright of this document is the property of NZ Brick Distributors Ltd and shall not be reproduced, copied, loaned or disposed of directly, or indirectly, nor used for any purpose other than that for which it is specifically furnished without prior consent.