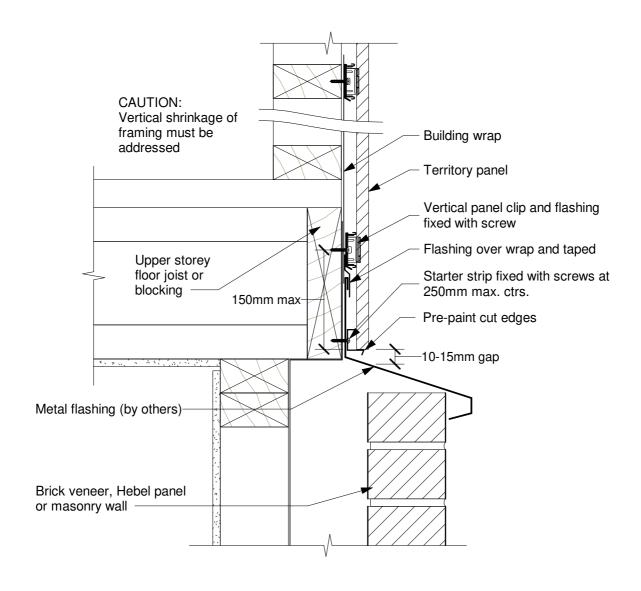

TERRITORY™ - External Vertical Installation

## Second Storey Junction with Masonry - In-line Framing

Date: 29/03/19 Construction Detail: CEM\_vert\_804

Disclaimer: This information is intended solely as a guide for use of NZ Brick Distributors Brick products. Before using these product you should ensure that the product is suitable for use in the specific application. Nothing in this information constitutes a statement of fitness for particular purpose - appropriate expert adviceshould always be obtained. NZ Brick Distributors makes no warranty regarding the use of this information with non-NZ Brick Distributors Brick product.

Technical Help 0800 BRICKS

Scale: 1:5

© 2019. The copyright of this document is the property of NZ Brick Distributors Ltd and shall not be reproduced, copied, loaned or disposed of directly, or indirectly, nor used for any purpose other than that for which it is specifically furnished without prior consent.