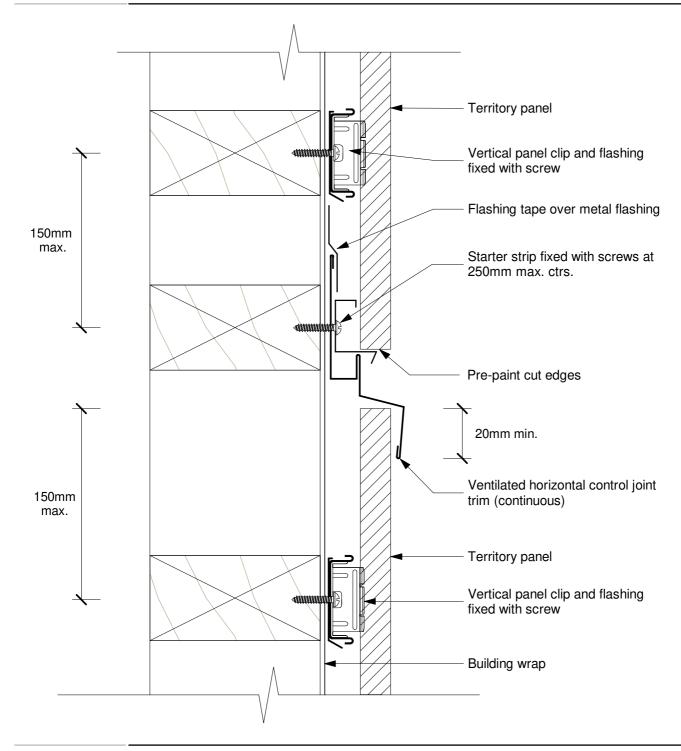

TERRITORY™ - External Vertical Installation

#### Horizontal Control Joint - Between Panels

Date: 29/03/19 Construction Detail: CEM\_vert\_819

Disclaimer: This information is intended solely as a guide for use of NZ Brick Distributors Brick products. Before using these product you should ensure that the product is suitable for use in the specific application. Nothing in this information constitutes a statement of fitness for particular purpose - appropriate expert adviceshould always be obtained. NZ Brick Distributors makes no warranty regarding the use of this information with non-NZ Brick Distributors Brick product.

Technical Help 0800 BRICKS

Scale: 1:2

© 2019. The copyright of this document is the property of NZ Brick Distributors Ltd and shall not be reproduced, copied, loaned or disposed of directly, or indirectly, nor used for any purpose other than that for which it is specifically furnished without prior consent.