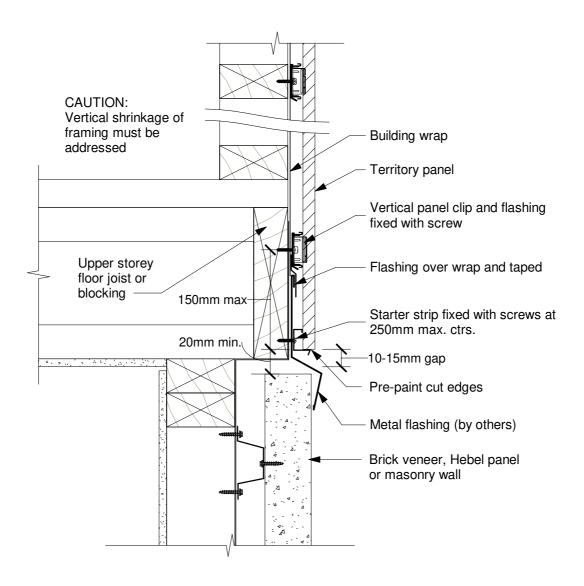

TERRITORY™ - External Vertical Installation

## Second Storey Junction with Masonry - Cantilevered Framing

Date: 29/03/19 Construction Detail: CEM\_vert\_802

Disclaimer: This information is intended solely as a guide for use of NZ Brick Distributors Brick products. Before using these product you should ensure that the product is suitable for use in the specific application. Nothing in this information constitutes a statement of fitness for particular purpose - appropriate expert adviceshould always be obtained. NZ Brick Distributors makes no warranty regarding the use of this information with non-NZ Brick Distributors Brick product.

Technical Help 0800 BRICKS

Scale: 1:5

© 2019. The copyright of this document is the property of NZ Brick Distributors Ltd and shall not be reproduced, copied, loaned or disposed of directly, or indirectly, nor used for any purpose other than that for which it is specifically furnished without prior consent.