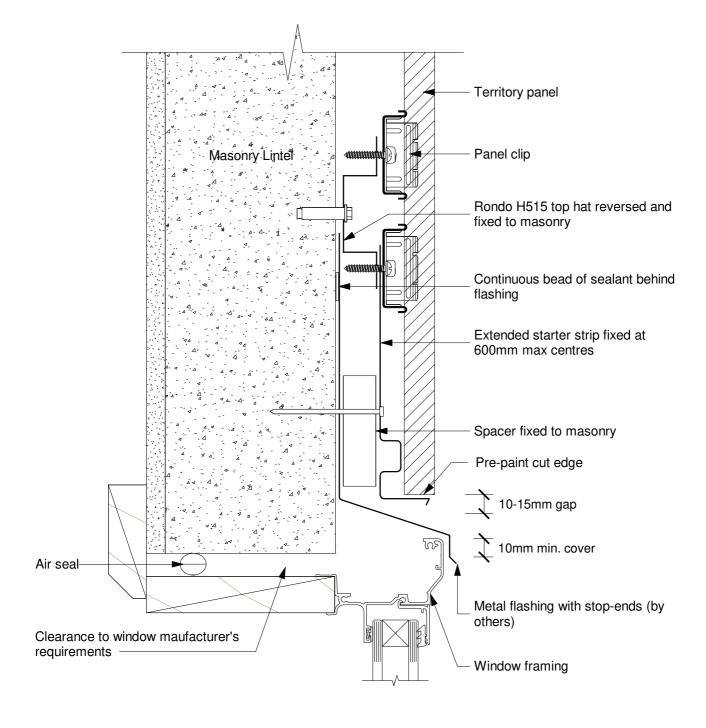

TERRITORY™ - External Vertical Installation

## 

## Typical Window Head Detail

Date: 29/03/19 Construction Detail: CEM\_vert\_812a

Disclaimer: This information is intended solely as a guide for use of NZ Brick Distributors Brick products. Before using these product you should ensure that the product is suitable for use in the specific application. Nothing in this information constitutes a statement of fitness for particular purpose - appropriate expert adviceshould always be obtained. NZ Brick Distributors makes no warranty regarding the use of this information with non-NZ Brick Distributors Brick product.

Technical Help 0800 BRICKS

Scale: 1:2

© 2019. The copyright of this document is the property of NZ Brick Distributors Ltd and shall not be reproduced, copied, loaned or disposed of directly, or indirectly, nor used for any purpose other than that for which it is specifically furnished without prior consent.