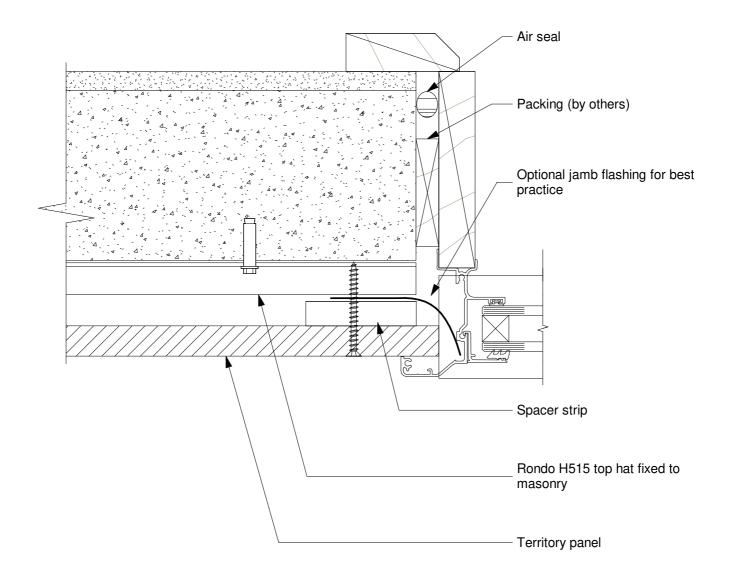

TERRITORY™ - External Vertical Installation

## 

## Typical Window Jamb Detail

Date: 29/03/19 Construction Detail: CEM\_vert\_812c

Disclaimer: This information is intended solely as a guide for use of NZ Brick Distributors Brick products. Before using these product you should ensure that the product is suitable for use in the specific application. Nothing in this information constitutes a statement of fitness for particular purpose - appropriate expert adviceshould always be obtained. NZ Brick Distributors makes no warranty regarding the use of this information with non-NZ Brick Distributors Brick product.

Technical Help 0800 BRICKS

Scale: 1:2

© 2019. The copyright of this document is the property of NZ Brick Distributors Ltd and shall not be reproduced, copied, loaned or disposed of directly, or indirectly, nor used for any purpose other than that for which it is specifically furnished without prior consent.