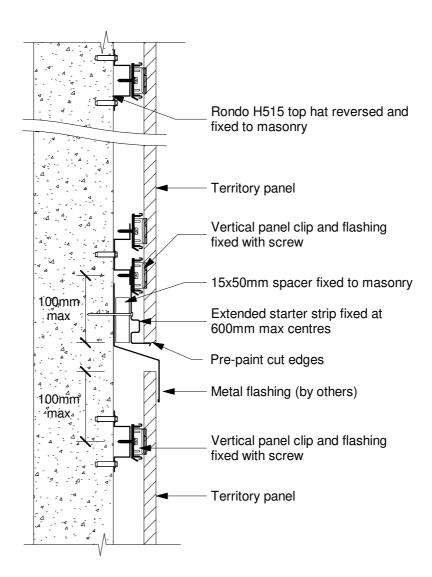

## Horizontal Control Joint - Second Storey Junction - Open Cavity

Date: 29/03/19 Construction Detail: CEM\_vert\_818

Disclaimer: This information is intended solely as a guide for use of NZ Brick Distributors Brick products. Before using these product you should ensure that the product is suitable for use in the specific application. Nothing in this information constitutes a statement of fitness for particular purpose - appropriate expert adviceshould always be obtained. NZ Brick Distributors makes no warranty regarding the use of this information with non-NZ Brick Distributors Brick product.

Technical Help 0800 BRICKS

Scale: 1:5

© 2019. The copyright of this document is the property of NZ Brick Distributors Ltd and shall not be reproduced, copied, loaned or disposed of directly, or indirectly, nor used for any purpose other than that for which it is specifically furnished without prior consent.