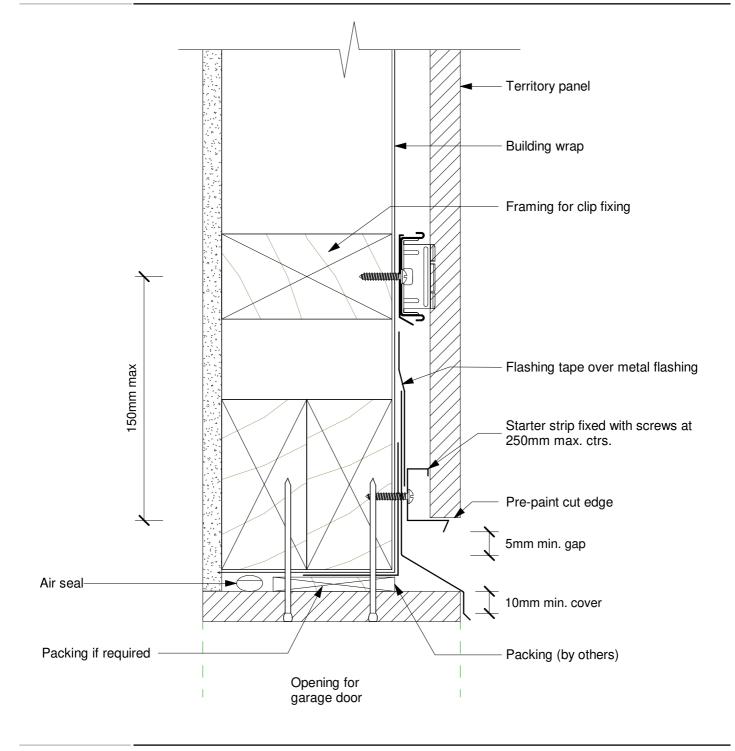

TERRITORY™ - External Vertical Installation

## Typical Garage Door Jamb Detail

Date: 29/03/19 Construction Detail: CEM\_vert\_814

Disclaimer: This information is intended solely as a guide for use of NZ Brick Distributors Brick products. Before using these product you should ensure that the product is suitable for use in the specific application. Nothing in this information constitutes a statement of fitness for particular purpose - appropriate expert adviceshould always be obtained. NZ Brick Distributors makes no warranty regarding the use of this information with non-NZ Brick Distributors Brick product.

Technical Help 0800 BRICKS

Scale: 1:2

© 2019. The copyright of this document is the property of NZ Brick Distributors Ltd and shall not be reproduced, copied, loaned or disposed of directly, or indirectly, nor used for any purpose other than that for which it is specifically furnished without prior consent.