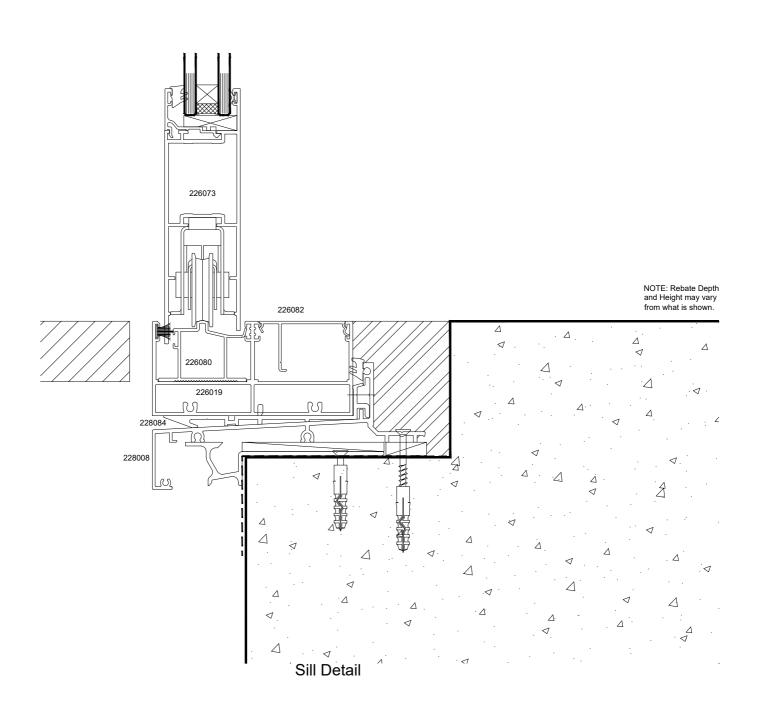

## Atlantic High Performance Suite (48mm Platform)

Sliding Door - Cavity Fixed - Plywood Sheet - LevelStep

QuickCode:A1DS5\_CLU

0800 397 263

technical@altus.co.nz

Disclaimer: This information is intended solely as a guide for use of Altus products. Before using you should ensure that the product is suitable for use in the specific application. Nothing in this information constitutes a statement of fitness for particular purpose and appropriate expert advice is to always be obtained. Altus makes no warranty regarding the use of this information with non-Altus products. This drawing is the property of Altus NZ Ltd.