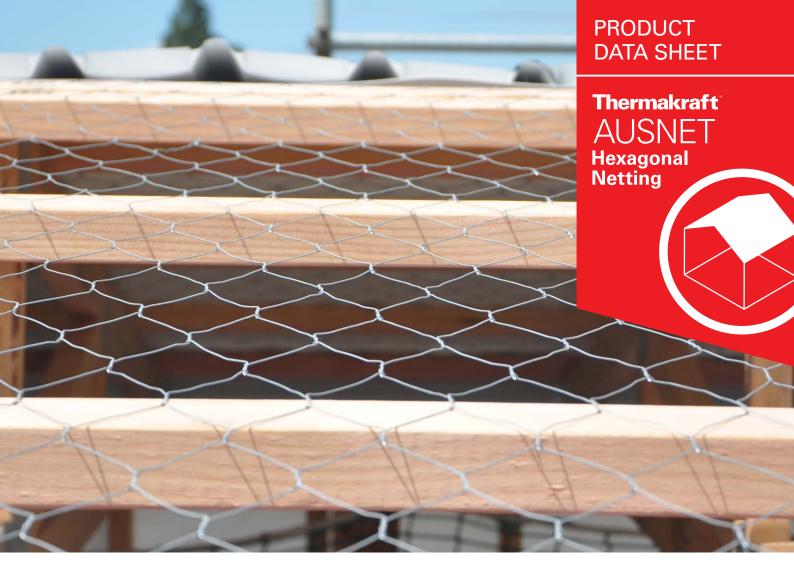

# Wire mesh for supporting roofing products

Kingspan Ausnet is a galvanised steel wire mesh for used to support roof underlays, foils and glass wool insulation. Ausnet is easy to install and can be used on timber and steel framing. The product consists of a pattern of woven flat hexagonal shaped wires.

## **Ausnet**

## Wire mesh for supporting roofing products