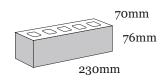

## **Product Range:**

**Product Name:** Espresso | **Size:** 230 x 70 x 76mm | **Manufactured:** Australia

| Typical Properties                                        |           |
|-----------------------------------------------------------|-----------|
| Length (mm)                                               | 230mm     |
| Width (mm)                                                | 70mm      |
| Height (mm)                                               | 76mm      |
| Dimensional Category                                      | DW1       |
| Average Weight / Unit (kg)                                | 2.0       |
| Units per Square Metre                                    | 48.5      |
| Pack Size                                                 | 720       |
| Characteristic Unconfined Compressive Strength (f'uc) MPa | >15       |
| Maximum Cold Water Absorbtion (%)                         | <10.0     |
| Initial Rate of Absorption (IRA) (kg/m² min)              | 1.0 - 3.0 |
| Estimated 15 year Coefficient of Expansion (e'Factor)     | <1.0      |
| Core Volume (%)                                           | <30       |
| Liability to Efflorescence                                | Slight    |
| Lime Pitting Liability                                    | Slight    |
| Solar Absorbtance Rating                                  | Dark      |
| Light Reflectance Value (LRV)                             | 13        |