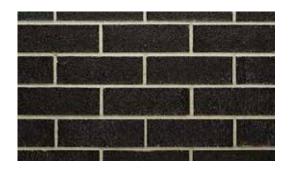

## **Product Range:**

**Product Name:** Espresso | **Size:** 230 x 70 x 76mm | **Manufactured:** Australia

| Typical Properties                                        |           |
|-----------------------------------------------------------|-----------|
| Length (mm)                                               | 230mm     |
| Width (mm)                                                | 70mm      |
| Height (mm)                                               | 76mm      |
| Dimensional Category                                      | DW1       |
| Average Weight / Unit (kg)                                | 2.0       |
| Units per Square Metre                                    | 48.5      |
| Pack Size                                                 | 720       |
| Characteristic Unconfined Compressive Strength (f'uc) MPa | >15       |
| Maximum Cold Water Absorbtion (%)                         | <10.0     |
| Initial Rate of Absorption (IRA) (kg/m² min)              | 1.0 - 3.0 |
| Estimated 15 year Coefficient of Expansion (e'Factor)     | <1.0      |
| Core Volume (%)                                           | <30       |
| Liability to Efflorescence                                | Slight    |
| Lime Pitting Liability                                    | Slight    |
| Solar Absorbtance Rating                                  | Dark      |
| Light Reflectance Value (LRV)                             | 13        |