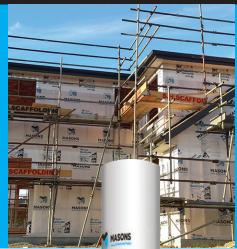

## **Applications**

- · Where a fire retardant wrap is required
- Barricade FR is **absorbent** and can be used with absorbent and non-absorbent cladding
- Barricade FR is strong and durable, suitable for all areas of New Zealand including up to 'Very High' wind zones of NZS 3604 and "Extra High" over rigid wall underlays.
- Barricade FR is suitable for use with all cladding systems
- Barricade FR performs over timber or steel framing.
- Barricade FR is suitable to be used as a non rigid backing for stucco plaster
- Barricade FR is suitable as an **air barrier** on walls that are not lined

## **Physical Properties**

- Barricade FR Wrap is a non-woven fire retardant, water resistant, breathable synthetic wall underlay for use under direct fixed and nondirect fixed wall cladding on timber framed and steel framed buildings. The product is manufactured from high quality synthetic spun bonded material with high UV qualities.
- Barricade FR has unique anti fungal properties
- Barricade FR resists UV exposure for up to 42 Days