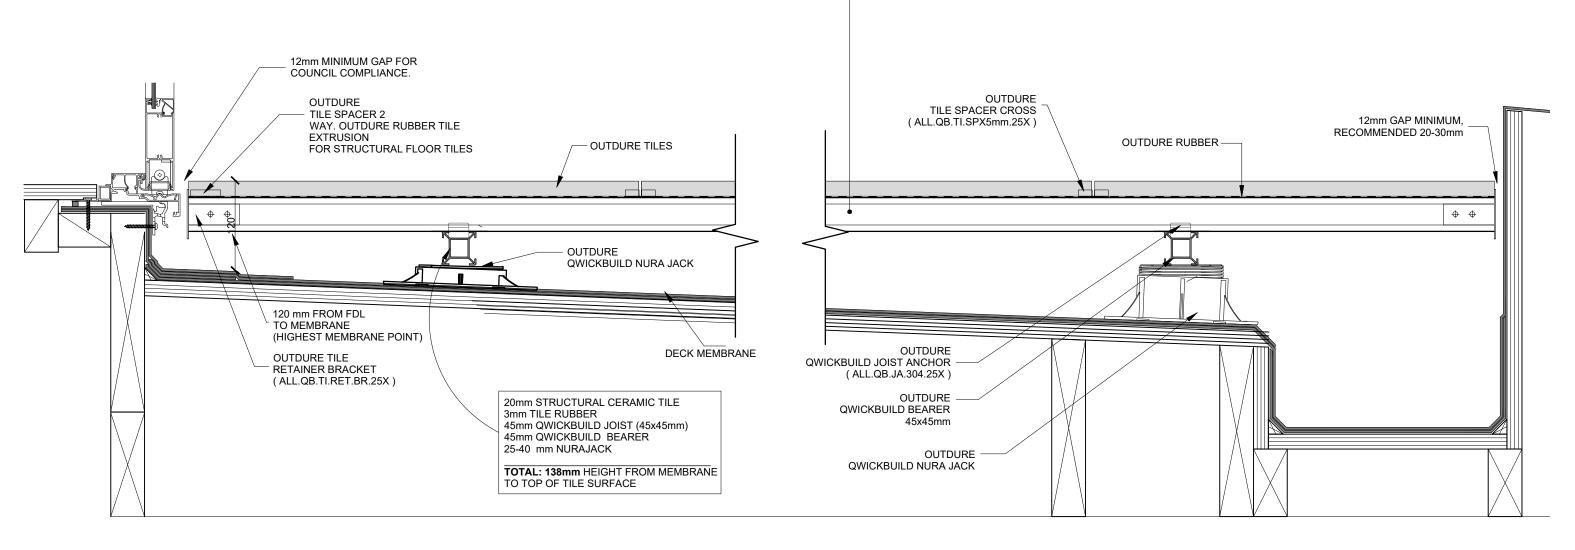

## OUTDURE QWICKBUILD PROPRIETARY DECK FRAME & SUPPORT SYSTEM

QB -T3. 120mm LOW HEIGHT TILE DETAIL SCALE 1:5

120mm LOW HEIGHT TILE ELEVATION ON QWICKBUILD 
 SCALE: 1: 5
 NEW ZEALAND: 0800 77 88 77

 DATE: 05/06/2018
 AUSTRALIA: 1800 722 465

SURFACE/S: TILES DECK FRAME: QWICKBUILD