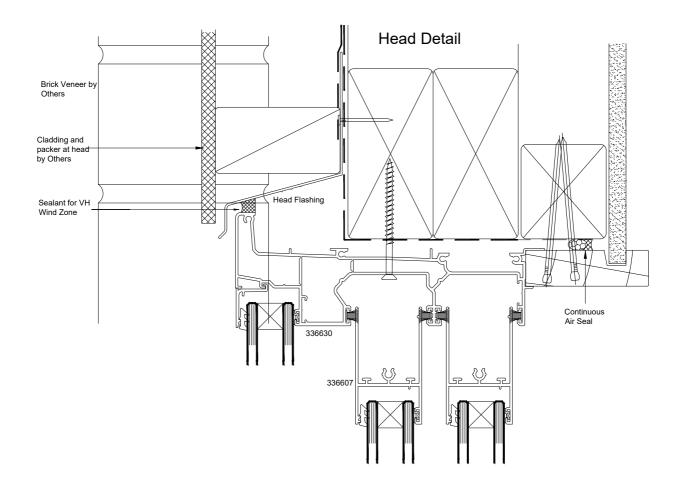

| © 2017 Altus NZ Ltd               | Issue 5.0                                               | January 2017 | Scale 1:2 | prs35_stackerdoor_cav_bvr_head01.dwg |
|-----------------------------------|---------------------------------------------------------|--------------|-----------|--------------------------------------|
| Fletcher<br>WINDOW + DOOR SYSTEMS | Pacific Residential Suite (35mm Platform)               |              |           |                                      |
|                                   | Stacker Door - Cavity Fixed - Brick Veneer - Head       |              |           |                                      |
|                                   | Flanged Frame - Light Cladding Above - Door Window Head |              |           |                                      |