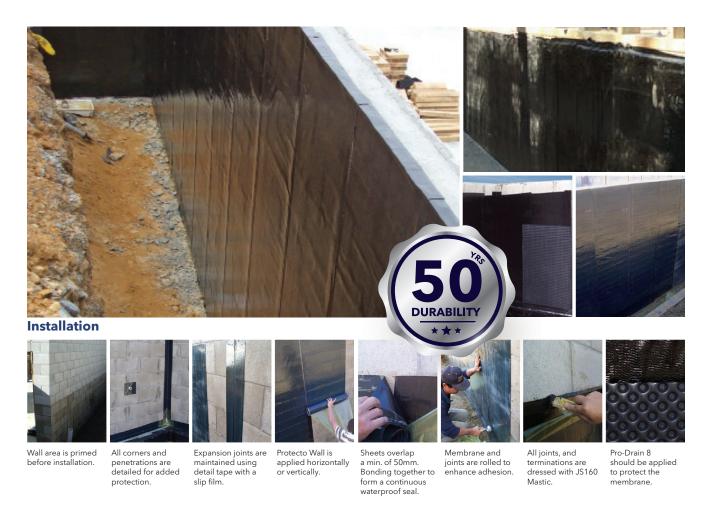

## WATERPROOFING MEMBRANE

## PROTECTO WALL

Waterproofing Membrane for use on concrete masonry and polystyrene structures as a positive protection against water, salts and certain acids and alkalis.

## **BENEFITS**

- Professionally installed by Certified Installers
  Nationwide
- 50 year durability
- Sheet membrane waterproofing for peace of mind
- Clean, efficient and cost effective installation
- The membrane is inert, inorganic and will never rot, decay or be affected by bacteria/fungus
- The membrane is reinforced with a strong high tensile,

- inert reinforcement to withstand puncture and severe stress to 425 Psi
- Suitable as a DPM below slab
- Not suitable where hydrostatic pressure exists
- BRANZ ProWall #517 (2019)